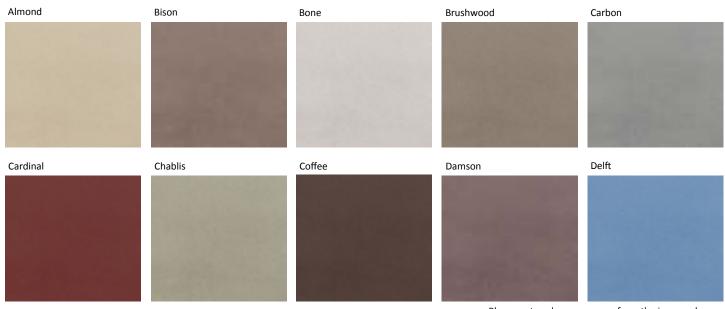

## **Opulence**

This beautiful hand woven 100% silk fabric comes in a variety of colourways, from soft naturals to vibrant magentas, turquoises, greens, reds, and golds. This silk has a unique beauty all of its own. Suitable for curtains, soft furnishings and cushions.

Material:
100% Silk
Width:
137cm
Pattern Repeat:
N/A
Washing Instructions:
Dry clean only, do not wash, do not iron
Do not tumble dry, do not bleach

Please note colours may vary from the images shown