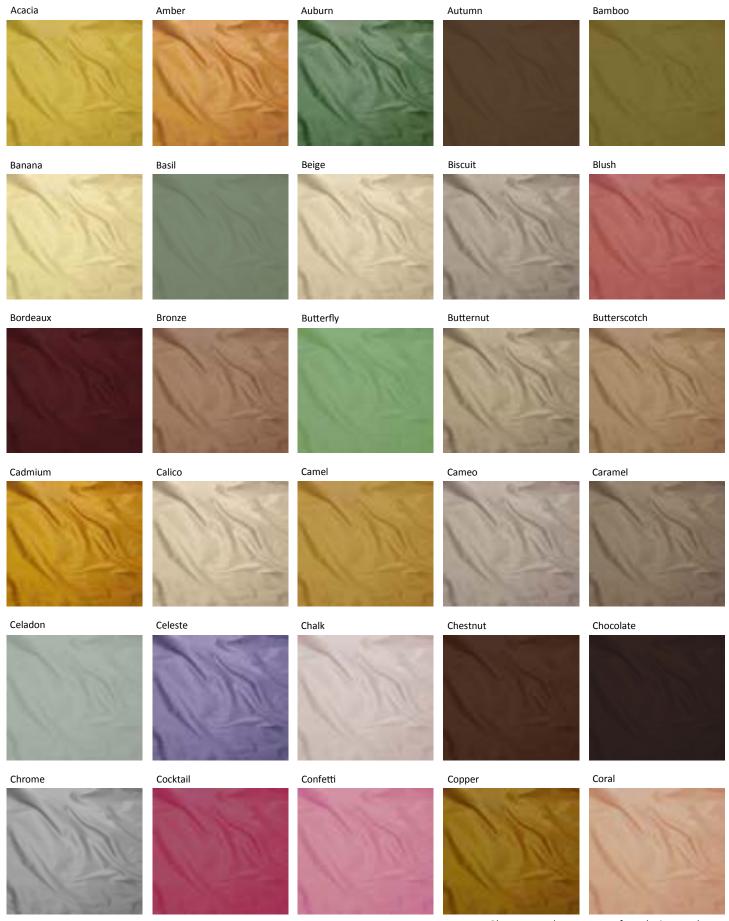

## **Opulence**

This beautiful hand woven 100% silk fabric comes in a variety of colourways, from soft naturals to vibrant magentas, turquoises, greens, reds, and golds. This silk has a unique beauty all of its own. Suitable for curtains, soft furnishings and cushions.

Material:
100% Silk
Width:
137cm
Pattern Repeat:
N/A
Washing Instructions:
Dry clean only, do not wash, do not iron
Do not tumble dry, do not bleach

Please note colours may vary from the images shown