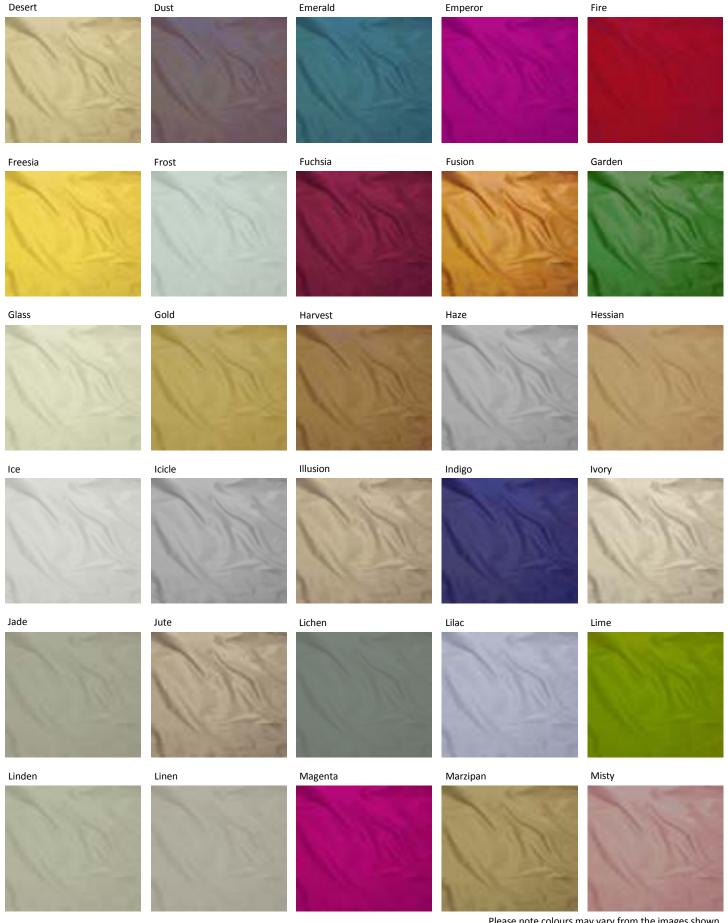

# **Opulence** (continued)

This beautiful hand woven 100% silk fabric comes in a variety of colourways, from soft naturals to vibrant magentas, turquoises, greens, reds, and golds. This silk has a unique beauty all of its own. Suitable for curtains, soft furnishings and cushions.

Material: 100% Silk Width: 137cm Pattern Repeat: N/A Washing Instructions: Dry clean only, do not wash, do not iron Do not tumble dry, do not bleach

Please note colours may vary from the images shown