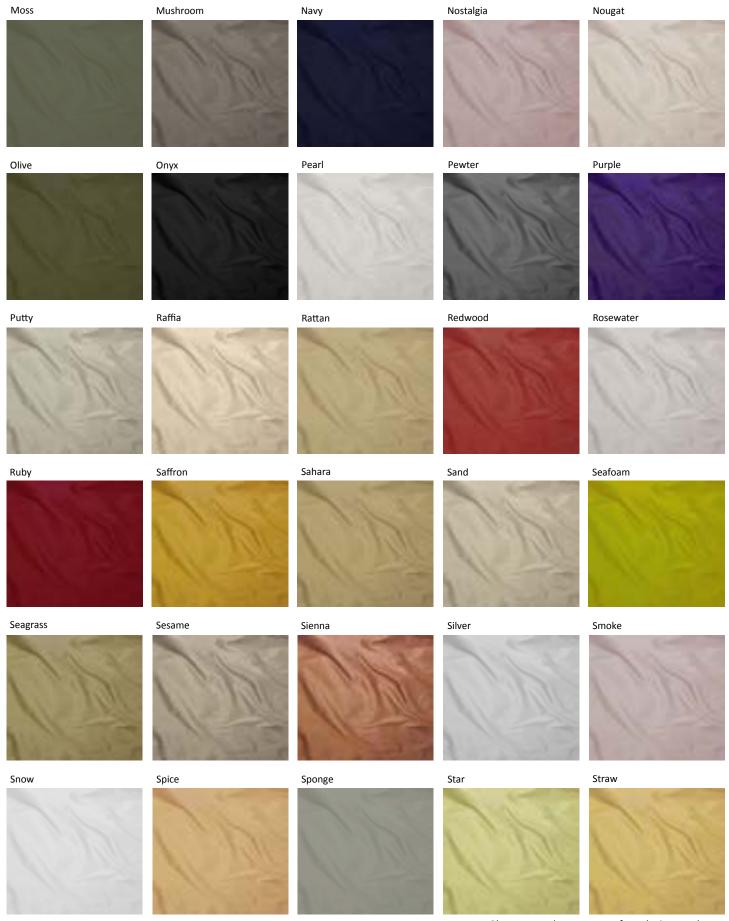

# **Opulence** (continued)

This beautiful hand woven 100% silk fabric comes in a variety of colourways, from soft naturals to vibrant magentas, turquoises, greens, reds, and golds. This silk has a unique beauty all of its own. Suitable for curtains, soft furnishings and cushions.

Material:
100% Silk
Width:
137cm
Pattern Repeat:
N/A
Washing Instructions:
Dry clean only, do not wash, do not iron
Do not tumble dry, do not bleach

Please note colours may vary from the images shown