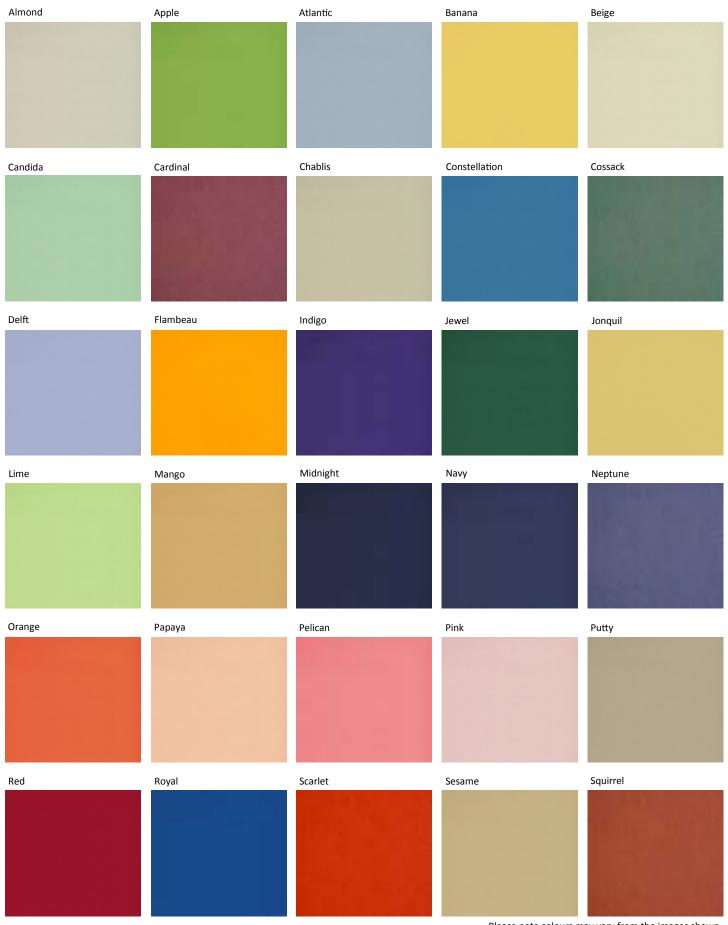

# **Opulence** (continued)

This beautiful hand woven 100% silk fabric comes in a variety of colourways, from soft naturals to vibrant magentas, turquoises, greens, reds, and golds. This silk has a unique beauty all of its own. Suitable for curtains, soft furnishings and cushions.

Material:
100% Silk
Width:
137cm
Pattern Repeat:
N/A
Washing Instructions:
Dry clean only, do not wash, do not iron
Do not tumble dry, do not bleach

Please note colours may vary from the images shown