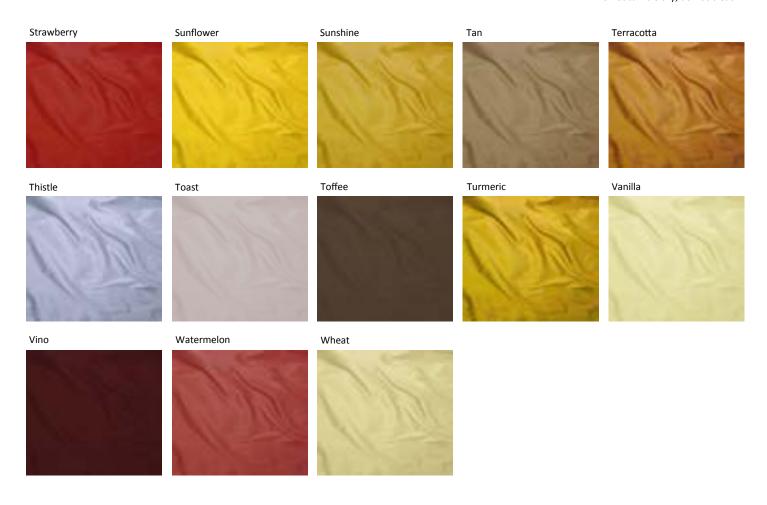

## Opulence (continued)

This beautiful hand woven 100% silk fabric comes in a variety of colourways, from soft naturals to vibrant magentas, turquoises, greens, reds, and golds. This silk has a unique beauty all of its own. Suitable for curtains, soft furnishings and cushions.

Material:
100% Silk
Width:
137cm
Pattern Repeat:
N/A
Washing Instructions:
Dry clean only, do not wash, do not iron
Do not tumble dry, do not bleach