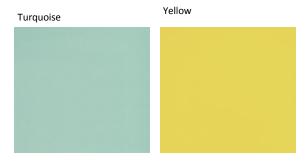

## Opulence (continued)

This beautiful hand woven 100% silk fabric comes in a variety of colourways, from soft naturals to vibrant magentas, turquoises, greens, reds, and golds. This silk has a unique beauty all of its own. Suitable for curtains, soft furnishings and cushions.

Material:
100% Silk
Width:
137cm
Pattern Repeat:
N/A
Washing Instructions:
Dry clean only, do not wash, do not iron
Do not tumble dry, do not bleach