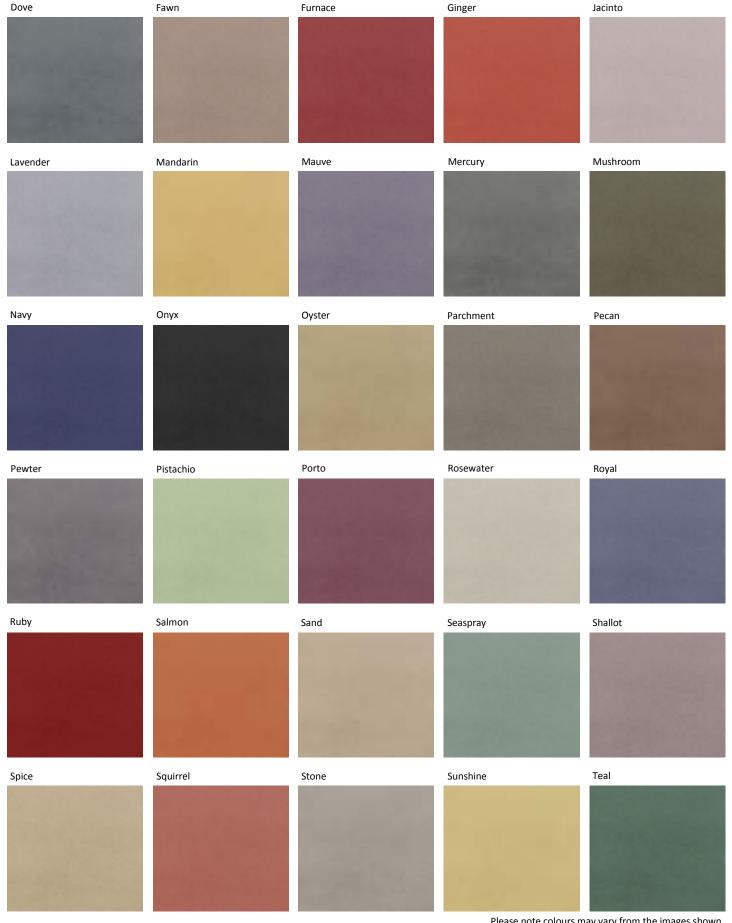

# **Opulence** (continued)

This beautiful hand woven 100% silk fabric comes in a variety of colourways, from soft naturals to vibrant magentas, turquoises, greens, reds, and golds. This silk has a unique beauty all of its own. Suitable for curtains, soft furnishings and cushions.

Material: 100% Silk Width: 137cm Pattern Repeat: N/A Washing Instructions: Dry clean only, do not wash, do not iron Do not tumble dry, do not bleach

Please note colours may vary from the images shown