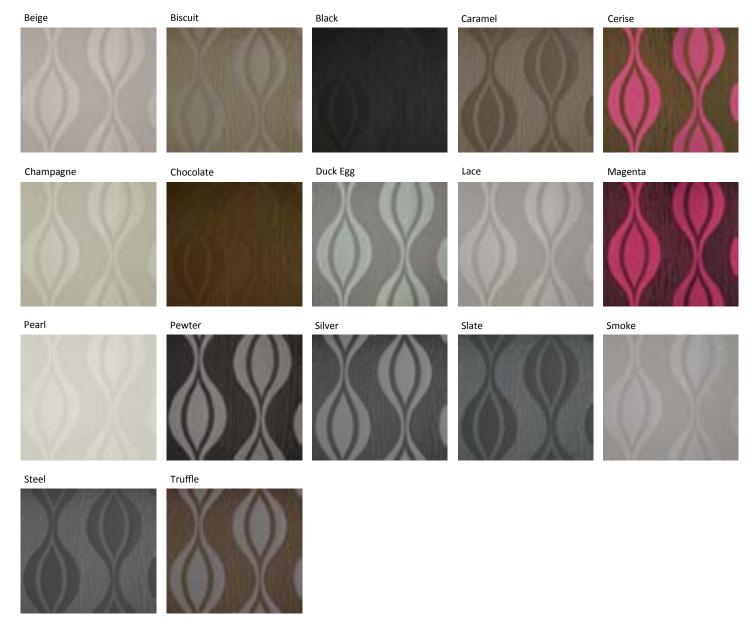

#### **Piazza**

Piazza is a polyester modern hour glass shaped abstract design. The overstitched outline on the design separates the smooth background of the design from the surrounding broken ribbed pocket effect background. Suitable for curtains, soft furnishings and cushions.

Material:
100% Polyester
Width:
145cm
Pattern Repeat:
35cm
Washing Instructions:
Machine wash 30 synthetic, cool iron
Do not tumble dry, do not bleach