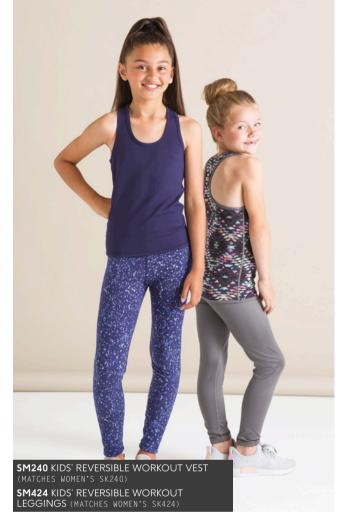

## REVERSIBLE TWO LOOKS IN ONE. ENDLESS OPPORTUNITIES.

WORKOUT

FEEL GOOD / STRETCH

INEW SM127 KIDS' FEEL
GOOD STRETCH CONTRAST
STRAPPY VEST
(MATCHES WOMEN'S NEW SK127)
SM424 KIDS' REVERSIBLE
WORKOUT LEGGINGS
(MATCHES WOMEN'S SK424)
SM170 KIDS' HIGH
NECK CROP VEST
(MATCHES WOMEN'S SK170)