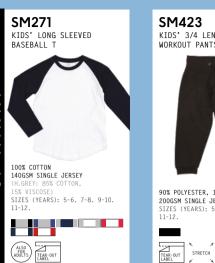

SM062 KIDS' SHORTS (MATCHES WOMEN'S SK062)

NEW SM123 KIDS' FEEL GOOD STRETCH VEST (MATCHES MEN'S SF123 & WOMEN'S SK123)

SM425 KIDS' SLIM FIT CUFFED JOGGERS (MATCHES MEN'S SF425 & WOMEN'S SK425)

NEW SK126 WOMEN'S FEEL GOOD STRETCH SPAGHETTI VEST