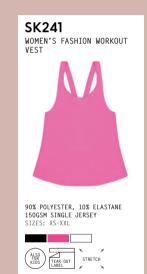

CHES KIDS' SM064)









TEES













COOL AND RELAXED ALTERNATIVES FOR GOOD VIBES ONLY.

SF258 MEN'S LONGLINE T WITH DIPPED HEM (MATCHES KIDS' SM258)

14

## SM514 KIDS' DROP SHOULDER SLOGAN TOP (MATCHES UNISEX SF514)



## WORKING UP A SWEAT

LAYER UP WITH OUR RANGE OF SWEATS AND OUTERWEAR, DESIGNED WITH IMPRINT IN MIND.















SF526 UNISEX SLIM FIT ZIP-THROUGH HOODY SK425 WOMEN'S SLIM FIT CUFFED JOGGERS SF525 UNISEX SLIM FIT SWEAT SF425 MEN'S SLIM FIT CUFFED JOGGERS (MATCHES KIDS' SM526 & SM425)





100% COTTON 250GSM FRENCH TERRY STZES: S-XI











SF123

165GSM SINGLE JERSEY. ISCOSE, 4% ELASTANE) SIZES: S-XXL



MEN'S SLIM FIT CUFFED

SF425







































22 23





240GSM SINGLE JERSEY

(+ JACQUARD BAND)

SIZES: XS-L



TEAR-OUT LABEL















SM016

KIDS' TANK VEST















24