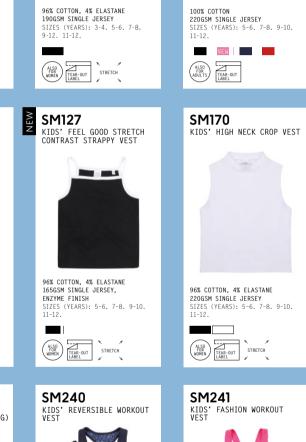

## REVERSIBLE TWO LOOKS IN ONE. ENDLESS OPPORTUNITIES.

WORKOUT

FEEL GOOD / STRETCH

INEW SM127 KIDS' FEEL
GOOD STRETCH CONTRAST
STRAPPY VEST
(MATCHES WOMEN'S NEW SK127)
SM424 KIDS' REVERSIBLE
WORKOUT LEGGINGS
(MATCHES WOMEN'S SK424)
SM170 KIDS' HIGH
NECK CROP VEST
(MATCHES WOMEN'S SK170)

NEW SK127 WOMEN'S FEEL GOOD STRETCH CONTRAST STRAPPY VEST (MATCHES KIDS' NEW SM127) SK062 WOMEN'S SHORTS (MATCHES KIDS' SM062)