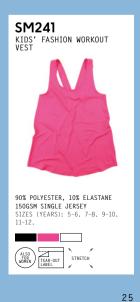

OOL AND RELAXED ALTERNATIVES FOR GOOD VIBES ONLY.

SF258 MEN'S LONGLINE T WITH DIPPED HEM (MATCHES KIDS' SM258)

14

## SM514 KIDS' DROP SHOULDER SLOGAN TOP (MATCHES UNISEX SF514)



## WORKING UP A SWEAT

LAYER UP WITH OUR RANGE OF SWEATS AND OUTERWEAR, DESIGNED WITH IMPRINT IN MIND.















SF526 UNISEX SLIM FIT ZIP-THROUGH HOODY SK425 WOMEN'S SLIM FIT CUFFED JOGGERS SF525 UNISEX SLIM FIT SWEAT SF425 MEN'S SLIM FIT CUFFED JOGGERS (MATCHES KIDS' SM526 & SM425)





100% COTTON 250GSM FRENCH TERRY STZES: S-XI











SF123

165GSM SINGLE JERSEY. ISCOSE, 4% ELASTANE) SIZES: S-XXL



MEN'S SLIM FIT CUFFED

SF425







































22 23





240GSM SINGLE JERSEY

(+ JACQUARD BAND)

SIZES: XS-L



TEAR-OUT LABEL















SM016

KIDS' TANK VEST















24