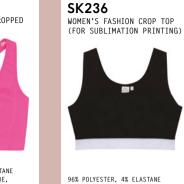

SLIM FIT SWEAT (WORN IN SIZE M FOR OVERSIZED LOOK) SK064 WOMEN'S LEGGINGS (MATCHES KIDS' SM064)









TEES













COOL AND RELAXED ALTERNATIVES FOR GOOD VIBES ONLY.

SF258 MEN'S LONGLINE T WITH DIPPED HEM (MATCHES KIDS' SM258)

14

## SM514 KIDS' DROP SHOULDER SLOGAN TOP (MATCHES UNISEX SF514)



## WORKING UP A SWEAT

LAYER UP WITH OUR RANGE OF SWEATS AND OUTERWEAR, DESIGNED WITH IMPRINT IN MIND.















SF526 UNISEX SLIM FIT ZIP-THROUGH HOODY SK425 WOMEN'S SLIM FIT CUFFED JOGGERS SF525 UNISEX SLIM FIT SWEAT SF425 MEN'S SLIM FIT CUFFED JOGGERS (MATCHES KIDS' SM526 & SM425)





100% COTTON 250GSM FRENCH TERRY STZES: S-XI











SF123

165GSM SINGLE JERSEY. ISCOSE, 4% ELASTANE) SIZES: S-XXL



MEN'S SLIM FIT CUFFED

SF425







































22 23





240GSM SINGLE JERSEY

(+ JACQUARD BAND)

SIZES: XS-L



TEAR-OUT LABEL















SM016

KIDS' TANK VEST















24