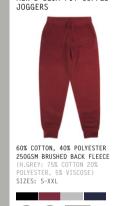

## WORKING UP A SWEAT

LAYER UP WITH OUR RANGE OF SWEATS AND OUTERWEAR, DESIGNED WITH IMPRINT IN MIND.

SF526 UNISEX SLIM FIT ZIP-THROUGH HOODY SK425 WOMEN'S SLIM FIT CUFFED JOGGERS SF525 UNISEX SLIM FIT SWEAT SF425 MEN'S SLIM FIT CUFFED JOGGERS (MATCHES KIDS' SM526 & SM425)

100% COTTON 250GSM FRENCH TERRY STZES: S-XI

SF123

165GSM SINGLE JERSEY. ISCOSE, 4% ELASTANE) SIZES: S-XXL

MEN'S SLIM FIT CUFFED

SF425

22 23

240GSM SINGLE JERSEY

(+ JACQUARD BAND)