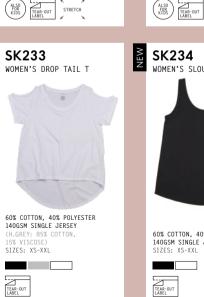

100% COTTON 250GSM FRENCH TERRY STZES: S-XI

SF123

165GSM SINGLE JERSEY. ISCOSE, 4% ELASTANE) SIZES: S-XXL

MEN'S SLIM FIT CUFFED

SF425

22 23

240GSM SINGLE JERSEY

(+ JACQUARD BAND)