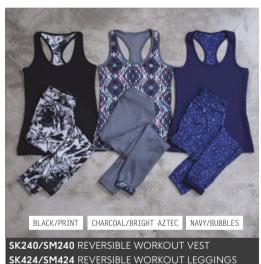

## REVERSIBLE TWO LOOKS IN ONE. ENDLESS OPPORTUNITIES.

WORKOUT

FEEL GOOD / STRETCH

INEW SM127 KIDS' FEEL
GOOD STRETCH CONTRAST
STRAPPY VEST
(MATCHES WOMEN'S NEW SK127)
SM424 KIDS' REVERSIBLE
WORKOUT LEGGINGS
(MATCHES WOMEN'S SK424)
SM170 KIDS' HIGH
NECK CROP VEST
(MATCHES WOMEN'S SK170)