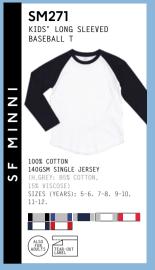

D RELAXED ALTERNATIVES FOR GOOD VIBES ONLY.

SF258 MEN'S LONGLINE T WITH DIPPED HEM (MATCHES KIDS' SM258)

14

## SM514 KIDS' DROP SHOULDER SLOGAN TOP (MATCHES UNISEX SF514)



## WORKING UP A SWEAT

LAYER UP WITH OUR RANGE OF SWEATS AND OUTERWEAR, DESIGNED WITH IMPRINT IN MIND.















SF526 UNISEX SLIM FIT ZIP-THROUGH HOODY SK425 WOMEN'S SLIM FIT CUFFED JOGGERS SF525 UNISEX SLIM FIT SWEAT SF425 MEN'S SLIM FIT CUFFED JOGGERS (MATCHES KIDS' SM526 & SM425)





100% COTTON 250GSM FRENCH TERRY STZES: S-XI











SF123

165GSM SINGLE JERSEY. ISCOSE, 4% ELASTANE) SIZES: S-XXL



MEN'S SLIM FIT CUFFED

SF425







































22 23





240GSM SINGLE JERSEY

(+ JACQUARD BAND)

SIZES: XS-L



TEAR-OUT LABEL















SM016

KIDS' TANK VEST















24