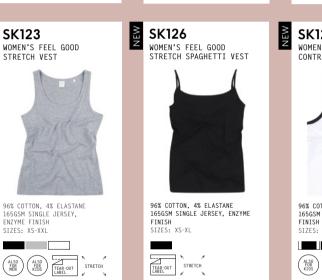

SM062 KIDS' SHORTS (MATCHES WOMEN'S SK062)

NEW SM123 KIDS' FEEL GOOD STRETCH VEST (MATCHES MEN'S SF123 & WOMEN'S SK123)

SM425 KIDS' SLIM FIT CUFFED JOGGERS (MATCHES MEN'S SF425 & WOMEN'S SK425)

NEW SK126 WOMEN'S FEEL GOOD STRETCH SPAGHETTI VEST

NEW SK127 WOMEN'S FEEL GOOD STRETCH CONTRAST STRAPPY VEST (MATCHES KIDS' NEW SM127) SK062 WOMEN'S SHORTS (MATCHES KIDS' SM062)