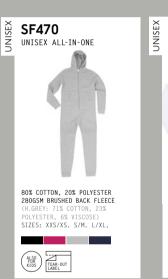

3/4 LENGTH LEGGINGS F525 UNISEX SLIM FIT SWEAT (WORN IN SIZE M FOR OVERSIZED LOOK) SK064 WOMEN'S LEGGINGS (MATCHES KIDS' SM064)









TEES













COOL AND RELAXED ALTERNATIVES FOR GOOD VIBES ONLY.

SF258 MEN'S LONGLINE T WITH DIPPED HEM (MATCHES KIDS' SM258)

14

## SM514 KIDS' DROP SHOULDER SLOGAN TOP (MATCHES UNISEX SF514)



## WORKING UP A SWEAT

LAYER UP WITH OUR RANGE OF SWEATS AND OUTERWEAR, DESIGNED WITH IMPRINT IN MIND.















SF526 UNISEX SLIM FIT ZIP-THROUGH HOODY SK425 WOMEN'S SLIM FIT CUFFED JOGGERS SF525 UNISEX SLIM FIT SWEAT SF425 MEN'S SLIM FIT CUFFED JOGGERS (MATCHES KIDS' SM526 & SM425)





100% COTTON 250GSM FRENCH TERRY STZES: S-XI











SF123

165GSM SINGLE JERSEY. ISCOSE, 4% ELASTANE) SIZES: S-XXL



MEN'S SLIM FIT CUFFED

SF425







































22 23





240GSM SINGLE JERSEY

(+ JACQUARD BAND)

SIZES: XS-L



TEAR-OUT LABEL















SM016

KIDS' TANK VEST















24