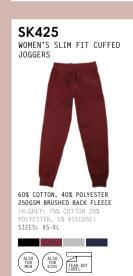

## WORKING UP A SWEAT

LAYER UP WITH OUR RANGE OF SWEATS AND OUTERWEAR, DESIGNED WITH IMPRINT IN MIND.

SF526 UNISEX SLIM FIT ZIP-THROUGH HOODY SK425 WOMEN'S SLIM FIT CUFFED JOGGERS SF525 UNISEX SLIM FIT SWEAT SF425 MEN'S SLIM FIT CUFFED JOGGERS (MATCHES KIDS' SM526 & SM425)

100% COTTON 250GSM FRENCH TERRY STZES: S-XI

SF123

165GSM SINGLE JERSEY. ISCOSE, 4% ELASTANE) SIZES: S-XXL

MEN'S SLIM FIT CUFFED

SF425

22 23

240GSM SINGLE JERSEY

(+ JACQUARD BAND)