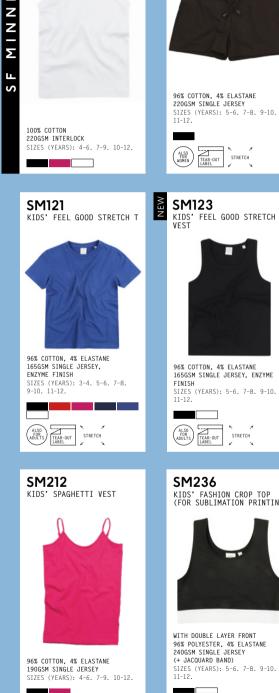

SM062 KIDS' SHORTS (MATCHES WOMEN'S SK062)

NEW SM123 KIDS' FEEL GOOD STRETCH VEST (MATCHES MEN'S SF123 & WOMEN'S SK123)

SM425 KIDS' SLIM FIT CUFFED JOGGERS (MATCHES MEN'S SF425 & WOMEN'S SK425)

NEW SK126 WOMEN'S FEEL GOOD STRETCH SPAGHETTI VEST

NEW SK127 WOMEN'S FEEL GOOD STRETCH CONTRAST STRAPPY VEST (MATCHES KIDS' NEW SM127) SK062 WOMEN'S SHORTS (MATCHES KIDS' SM062)