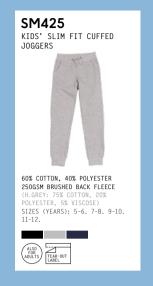

SM062 KIDS' SHORTS (MATCHES WOMEN'S SK062)

NEW SM123 KIDS' FEEL GOOD STRETCH VEST (MATCHES MEN'S SF123 & WOMEN'S SK123)

SM425 KIDS' SLIM FIT CUFFED JOGGERS (MATCHES MEN'S SF425 & WOMEN'S SK425)

NEW SK126 WOMEN'S FEEL GOOD STRETCH SPAGHETTI VEST

## WORKING UP A SWEAT

LAYER UP WITH OUR RANGE OF SWEATS AND OUTERWEAR, DESIGNED WITH IMPRINT IN MIND.

SF526 UNISEX SLIM FIT ZIP-THROUGH HOODY SK425 WOMEN'S SLIM FIT CUFFED JOGGERS SF525 UNISEX SLIM FIT SWEAT SF425 MEN'S SLIM FIT CUFFED JOGGERS (MATCHES KIDS' SM526 & SM425)