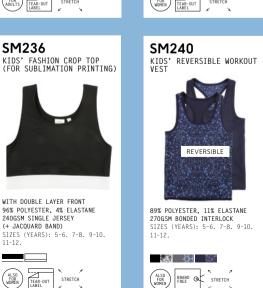

100% COTTON 250GSM FRENCH TERRY STZES: S-XI

SF123

165GSM SINGLE JERSEY. ISCOSE, 4% ELASTANE) SIZES: S-XXL

MEN'S SLIM FIT CUFFED

SF425

22 23

240GSM SINGLE JERSEY

(+ JACQUARD BAND)