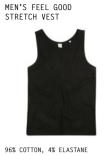

100% COTTON 250GSM FRENCH TERRY STZES: S-XI

SF123

165GSM SINGLE JERSEY. ISCOSE, 4% ELASTANE) SIZES: S-XXL

MEN'S SLIM FIT CUFFED

SF425

22 23

240GSM SINGLE JERSEY

(+ JACQUARD BAND)