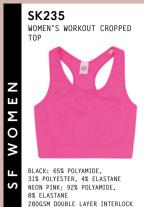

X SLIM FIT SWEAT (WORN IN SIZE M FOR OVERSIZED LOOK) SK064 WOMEN'S LEGGINGS (MATCHES KIDS' SM064)









TEES













COOL AND RELAXED ALTERNATIVES FOR GOOD VIBES ONLY.

SF258 MEN'S LONGLINE T WITH DIPPED HEM (MATCHES KIDS' SM258)

14

## SM514 KIDS' DROP SHOULDER SLOGAN TOP (MATCHES UNISEX SF514)



## WORKING UP A SWEAT

LAYER UP WITH OUR RANGE OF SWEATS AND OUTERWEAR, DESIGNED WITH IMPRINT IN MIND.















SF526 UNISEX SLIM FIT ZIP-THROUGH HOODY SK425 WOMEN'S SLIM FIT CUFFED JOGGERS SF525 UNISEX SLIM FIT SWEAT SF425 MEN'S SLIM FIT CUFFED JOGGERS (MATCHES KIDS' SM526 & SM425)





100% COTTON 250GSM FRENCH TERRY STZES: S-XI











SF123

165GSM SINGLE JERSEY. ISCOSE, 4% ELASTANE) SIZES: S-XXL



MEN'S SLIM FIT CUFFED

SF425







































22 23





240GSM SINGLE JERSEY

(+ JACQUARD BAND)

SIZES: XS-L



TEAR-OUT LABEL















SM016

KIDS' TANK VEST















24