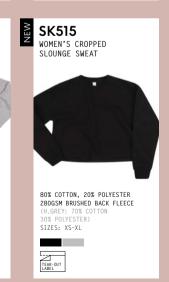

COOL AND RELAXED ALTERNATIVES FOR GOOD VIBES ONLY.

SF258 MEN'S LONGLINE T WITH DIPPED HEM (MATCHES KIDS' SM258)

14

## SM514 KIDS' DROP SHOULDER SLOGAN TOP (MATCHES UNISEX SF514)



## WORKING UP A SWEAT

LAYER UP WITH OUR RANGE OF SWEATS AND OUTERWEAR, DESIGNED WITH IMPRINT IN MIND.















SF526 UNISEX SLIM FIT ZIP-THROUGH HOODY SK425 WOMEN'S SLIM FIT CUFFED JOGGERS SF525 UNISEX SLIM FIT SWEAT SF425 MEN'S SLIM FIT CUFFED JOGGERS (MATCHES KIDS' SM526 & SM425)





100% COTTON 250GSM FRENCH TERRY STZES: S-XI











SF123

165GSM SINGLE JERSEY. ISCOSE, 4% ELASTANE) SIZES: S-XXL



MEN'S SLIM FIT CUFFED

SF425







































22 23





240GSM SINGLE JERSEY

(+ JACQUARD BAND)

SIZES: XS-L



TEAR-OUT LABEL















SM016

KIDS' TANK VEST















24