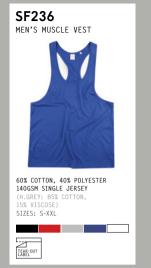

100% COTTON 250GSM FRENCH TERRY STZES: S-XI

SF123

165GSM SINGLE JERSEY. ISCOSE, 4% ELASTANE) SIZES: S-XXL

MEN'S SLIM FIT CUFFED

SF425

22 23

240GSM SINGLE JERSEY

(+ JACQUARD BAND)