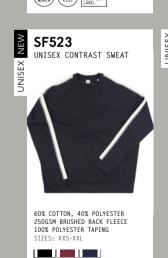

## WORKING UP A SWEAT

LAYER UP WITH OUR RANGE OF SWEATS AND OUTERWEAR, DESIGNED WITH IMPRINT IN MIND.

SF526 UNISEX SLIM FIT ZIP-THROUGH HOODY SK425 WOMEN'S SLIM FIT CUFFED JOGGERS SF525 UNISEX SLIM FIT SWEAT SF425 MEN'S SLIM FIT CUFFED JOGGERS (MATCHES KIDS' SM526 & SM425)