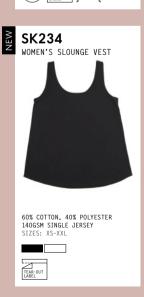

525 UNISEX SLIM FIT SWEAT (WORN IN SIZE M FOR OVERSIZED LOOK) SK064 WOMEN'S LEGGINGS (MATCHES KIDS' SM064)









TEES













COOL AND RELAXED ALTERNATIVES FOR GOOD VIBES ONLY.

SF258 MEN'S LONGLINE T WITH DIPPED HEM (MATCHES KIDS' SM258)

14

## SM514 KIDS' DROP SHOULDER SLOGAN TOP (MATCHES UNISEX SF514)



## WORKING UP A SWEAT

LAYER UP WITH OUR RANGE OF SWEATS AND OUTERWEAR, DESIGNED WITH IMPRINT IN MIND.















SF526 UNISEX SLIM FIT ZIP-THROUGH HOODY SK425 WOMEN'S SLIM FIT CUFFED JOGGERS SF525 UNISEX SLIM FIT SWEAT SF425 MEN'S SLIM FIT CUFFED JOGGERS (MATCHES KIDS' SM526 & SM425)





100% COTTON 250GSM FRENCH TERRY STZES: S-XI











SF123

165GSM SINGLE JERSEY. ISCOSE, 4% ELASTANE) SIZES: S-XXL



MEN'S SLIM FIT CUFFED

SF425







































22 23





240GSM SINGLE JERSEY

(+ JACQUARD BAND)

SIZES: XS-L



TEAR-OUT LABEL















SM016

KIDS' TANK VEST















24