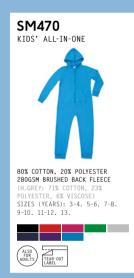

## REVERSIBLE TWO LOOKS IN ONE. ENDLESS OPPORTUNITIES.

WORKOUT

FEEL GOOD / STRETCH

INEW SM127 KIDS' FEEL
GOOD STRETCH CONTRAST
STRAPPY VEST
(MATCHES WOMEN'S NEW SK127)
SM424 KIDS' REVERSIBLE
WORKOUT LEGGINGS
(MATCHES WOMEN'S SK424)
SM170 KIDS' HIGH
NECK CROP VEST
(MATCHES WOMEN'S SK170)