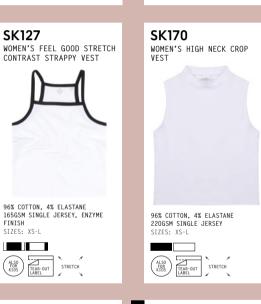

NEW SK127 WOMEN'S FEEL GOOD STRETCH CONTRAST STRAPPY VEST (MATCHES KIDS' NEW SM127) SK062 WOMEN'S SHORTS (MATCHES KIDS' SM062)