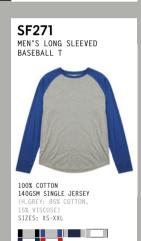

100% COTTON 250GSM FRENCH TERRY STZES: S-XI

SF123

165GSM SINGLE JERSEY. ISCOSE, 4% ELASTANE) SIZES: S-XXL

MEN'S SLIM FIT CUFFED

SF425

22 23

240GSM SINGLE JERSEY

(+ JACQUARD BAND)