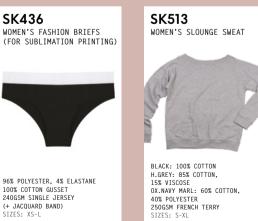

COOL AND RELAXED ALTERNATIVES FOR GOOD VIBES ONLY.

SF258 MEN'S LONGLINE T WITH DIPPED HEM (MATCHES KIDS' SM258)

14

## SM514 KIDS' DROP SHOULDER SLOGAN TOP (MATCHES UNISEX SF514)



## WORKING UP A SWEAT

LAYER UP WITH OUR RANGE OF SWEATS AND OUTERWEAR, DESIGNED WITH IMPRINT IN MIND.















SF526 UNISEX SLIM FIT ZIP-THROUGH HOODY SK425 WOMEN'S SLIM FIT CUFFED JOGGERS SF525 UNISEX SLIM FIT SWEAT SF425 MEN'S SLIM FIT CUFFED JOGGERS (MATCHES KIDS' SM526 & SM425)





100% COTTON 250GSM FRENCH TERRY STZES: S-XI











SF123

165GSM SINGLE JERSEY. ISCOSE, 4% ELASTANE) SIZES: S-XXL



MEN'S SLIM FIT CUFFED

SF425







































22 23





240GSM SINGLE JERSEY

(+ JACQUARD BAND)

SIZES: XS-L



TEAR-OUT LABEL















SM016

KIDS' TANK VEST















24