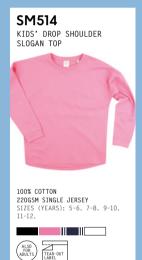

TERNATIVES FOR GOOD VIBES ONLY.

SF258 MEN'S LONGLINE T WITH DIPPED HEM (MATCHES KIDS' SM258)

14

## SM514 KIDS' DROP SHOULDER SLOGAN TOP (MATCHES UNISEX SF514)



## WORKING UP A SWEAT

LAYER UP WITH OUR RANGE OF SWEATS AND OUTERWEAR, DESIGNED WITH IMPRINT IN MIND.















SF526 UNISEX SLIM FIT ZIP-THROUGH HOODY SK425 WOMEN'S SLIM FIT CUFFED JOGGERS SF525 UNISEX SLIM FIT SWEAT SF425 MEN'S SLIM FIT CUFFED JOGGERS (MATCHES KIDS' SM526 & SM425)





100% COTTON 250GSM FRENCH TERRY STZES: S-XI











SF123

165GSM SINGLE JERSEY. ISCOSE, 4% ELASTANE) SIZES: S-XXL



MEN'S SLIM FIT CUFFED

SF425







































22 23





240GSM SINGLE JERSEY

(+ JACQUARD BAND)

SIZES: XS-L



TEAR-OUT LABEL















SM016

KIDS' TANK VEST















24