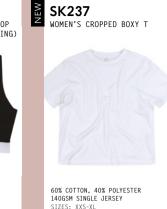

TEES

COOL AND RELAXED ALTERNATIVES FOR GOOD VIBES ONLY.

SF258 MEN'S LONGLINE T WITH DIPPED HEM (MATCHES KIDS' SM258)

14