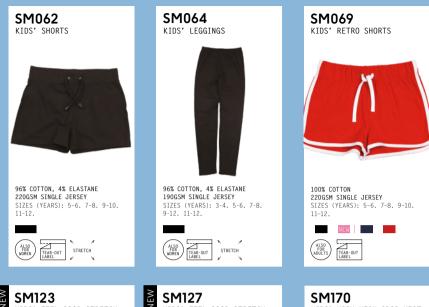

SM062 KIDS' SHORTS (MATCHES WOMEN'S SK062)

NEW SM123 KIDS' FEEL GOOD STRETCH VEST (MATCHES MEN'S SF123 & WOMEN'S SK123)

SM425 KIDS' SLIM FIT CUFFED JOGGERS (MATCHES MEN'S SF425 & WOMEN'S SK425)

NEW SK126 WOMEN'S FEEL GOOD STRETCH SPAGHETTI VEST

NEW SK127 WOMEN'S FEEL GOOD STRETCH CONTRAST STRAPPY VEST (MATCHES KIDS' NEW SM127) SK062 WOMEN'S SHORTS (MATCHES KIDS' SM062)