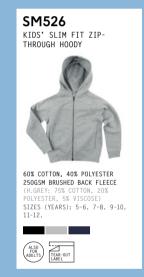

## WORKING UP A SWEAT

LAYER UP WITH OUR RANGE OF SWEATS AND OUTERWEAR, DESIGNED WITH IMPRINT IN MIND.

SF526 UNISEX SLIM FIT ZIP-THROUGH HOODY SK425 WOMEN'S SLIM FIT CUFFED JOGGERS SF525 UNISEX SLIM FIT SWEAT SF425 MEN'S SLIM FIT CUFFED JOGGERS (MATCHES KIDS' SM526 & SM425)