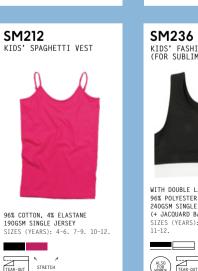

COOL AND RELAXED ALTERNATIVES FOR GOOD VIBES ONLY.

SF258 MEN'S LONGLINE T WITH DIPPED HEM (MATCHES KIDS' SM258)

14

## SM514 KIDS' DROP SHOULDER SLOGAN TOP (MATCHES UNISEX SF514)



## WORKING UP A SWEAT

LAYER UP WITH OUR RANGE OF SWEATS AND OUTERWEAR, DESIGNED WITH IMPRINT IN MIND.















SF526 UNISEX SLIM FIT ZIP-THROUGH HOODY SK425 WOMEN'S SLIM FIT CUFFED JOGGERS SF525 UNISEX SLIM FIT SWEAT SF425 MEN'S SLIM FIT CUFFED JOGGERS (MATCHES KIDS' SM526 & SM425)





100% COTTON 250GSM FRENCH TERRY STZES: S-XI











SF123

165GSM SINGLE JERSEY. ISCOSE, 4% ELASTANE) SIZES: S-XXL



MEN'S SLIM FIT CUFFED

SF425







































22 23





240GSM SINGLE JERSEY

(+ JACQUARD BAND)

SIZES: XS-L



TEAR-OUT LABEL















SM016

KIDS' TANK VEST















24