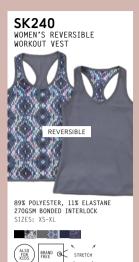

## REVERSIBLE TWO LOOKS IN ONE. ENDLESS OPPORTUNITIES.

WORKOUT

FEEL GOOD / STRETCH

INEW SM127 KIDS' FEEL
GOOD STRETCH CONTRAST
STRAPPY VEST
(MATCHES WOMEN'S NEW SK127)
SM424 KIDS' REVERSIBLE
WORKOUT LEGGINGS
(MATCHES WOMEN'S SK424)
SM170 KIDS' HIGH
NECK CROP VEST
(MATCHES WOMEN'S SK170)