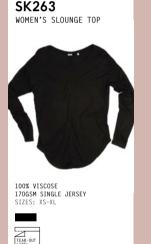

ES KIDS' SM064)









TEES













COOL AND RELAXED ALTERNATIVES FOR GOOD VIBES ONLY.

SF258 MEN'S LONGLINE T WITH DIPPED HEM (MATCHES KIDS' SM258)

14

## SM514 KIDS' DROP SHOULDER SLOGAN TOP (MATCHES UNISEX SF514)



## WORKING UP A SWEAT

LAYER UP WITH OUR RANGE OF SWEATS AND OUTERWEAR, DESIGNED WITH IMPRINT IN MIND.















SF526 UNISEX SLIM FIT ZIP-THROUGH HOODY SK425 WOMEN'S SLIM FIT CUFFED JOGGERS SF525 UNISEX SLIM FIT SWEAT SF425 MEN'S SLIM FIT CUFFED JOGGERS (MATCHES KIDS' SM526 & SM425)





100% COTTON 250GSM FRENCH TERRY STZES: S-XI











SF123

165GSM SINGLE JERSEY. ISCOSE, 4% ELASTANE) SIZES: S-XXL



MEN'S SLIM FIT CUFFED

SF425







































22 23





240GSM SINGLE JERSEY

(+ JACQUARD BAND)

SIZES: XS-L



TEAR-OUT LABEL















SM016

KIDS' TANK VEST















24