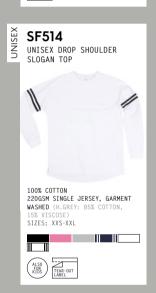

## BORN TO DANCE

SF514 UNISEX DROP SHOULDER SLOGAN TOP (MATCHES KIDS' SM514) SK068 WOMEN'S 3/4 LENGTH LEGGINGS F525 UNISEX SLIM FIT SWEAT (WORN IN SIZE M FOR OVERSIZED LOOK) SK064 WOMEN'S LEGGINGS (MATCHES KIDS' SM064)

## SM514 KIDS' DROP SHOULDER SLOGAN TOP (MATCHES UNISEX SF514)