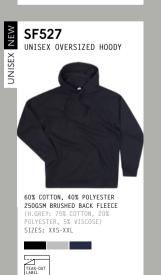

## WORKING UP A SWEAT

LAYER UP WITH OUR RANGE OF SWEATS AND OUTERWEAR, DESIGNED WITH IMPRINT IN MIND.

SF526 UNISEX SLIM FIT ZIP-THROUGH HOODY SK425 WOMEN'S SLIM FIT CUFFED JOGGERS SF525 UNISEX SLIM FIT SWEAT SF425 MEN'S SLIM FIT CUFFED JOGGERS (MATCHES KIDS' SM526 & SM425)