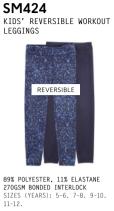

## REVERSIBLE TWO LOOKS IN ONE. ENDLESS OPPORTUNITIES.

WORKOUT

FEEL GOOD / STRETCH

INEW SM127 KIDS' FEEL
GOOD STRETCH CONTRAST
STRAPPY VEST
(MATCHES WOMEN'S NEW SK127)
SM424 KIDS' REVERSIBLE
WORKOUT LEGGINGS
(MATCHES WOMEN'S SK424)
SM170 KIDS' HIGH
NECK CROP VEST
(MATCHES WOMEN'S SK170)