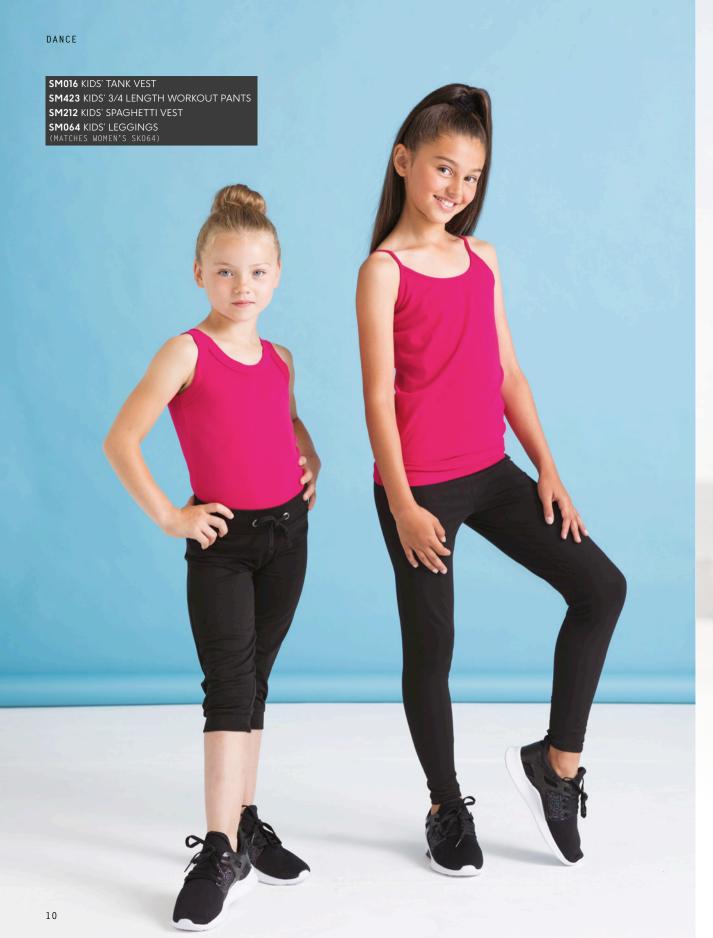

## BORN TO DANCE

SF514 UNISEX DROP SHOULDER SLOGAN TOP (MATCHES KIDS' SM514) SK068 WOMEN'S 3/4 LENGTH LEGGINGS F525 UNISEX SLIM FIT SWEAT (WORN IN SIZE M FOR OVERSIZED LOOK) SK064 WOMEN'S LEGGINGS (MATCHES KIDS' SM064)