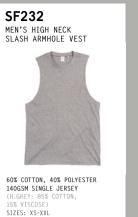

SK068 WOMEN'S 3/4 LENGTH LEGGINGS F525 UNISEX SLIM FIT SWEAT (WORN IN SIZE M FOR OVERSIZED LOOK) SK064 WOMEN'S LEGGINGS (MATCHES KIDS' SM064)









TEES













COOL AND RELAXED ALTERNATIVES FOR GOOD VIBES ONLY.

SF258 MEN'S LONGLINE T WITH DIPPED HEM (MATCHES KIDS' SM258)

14

## SM514 KIDS' DROP SHOULDER SLOGAN TOP (MATCHES UNISEX SF514)



## WORKING UP A SWEAT

LAYER UP WITH OUR RANGE OF SWEATS AND OUTERWEAR, DESIGNED WITH IMPRINT IN MIND.















SF526 UNISEX SLIM FIT ZIP-THROUGH HOODY SK425 WOMEN'S SLIM FIT CUFFED JOGGERS SF525 UNISEX SLIM FIT SWEAT SF425 MEN'S SLIM FIT CUFFED JOGGERS (MATCHES KIDS' SM526 & SM425)





100% COTTON 250GSM FRENCH TERRY STZES: S-XI











SF123

165GSM SINGLE JERSEY. ISCOSE, 4% ELASTANE) SIZES: S-XXL



MEN'S SLIM FIT CUFFED

SF425







































22 23





240GSM SINGLE JERSEY

(+ JACQUARD BAND)

SIZES: XS-L



TEAR-OUT LABEL















SM016

KIDS' TANK VEST















24