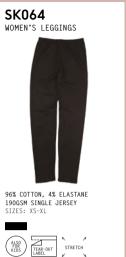

## BORN TO DANCE

SF514 UNISEX DROP SHOULDER SLOGAN TOP (MATCHES KIDS' SM514) SK068 WOMEN'S 3/4 LENGTH LEGGINGS F525 UNISEX SLIM FIT SWEAT (WORN IN SIZE M FOR OVERSIZED LOOK) SK064 WOMEN'S LEGGINGS (MATCHES KIDS' SM064)