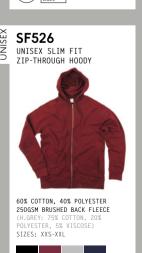

## WORKING UP A SWEAT

LAYER UP WITH OUR RANGE OF SWEATS AND OUTERWEAR, DESIGNED WITH IMPRINT IN MIND.

SF526 UNISEX SLIM FIT ZIP-THROUGH HOODY SK425 WOMEN'S SLIM FIT CUFFED JOGGERS SF525 UNISEX SLIM FIT SWEAT SF425 MEN'S SLIM FIT CUFFED JOGGERS (MATCHES KIDS' SM526 & SM425)