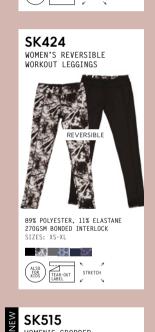

## REVERSIBLE TWO LOOKS IN ONE. ENDLESS OPPORTUNITIES.

WORKOUT

FEEL GOOD / STRETCH

INEW SM127 KIDS' FEEL
GOOD STRETCH CONTRAST
STRAPPY VEST
(MATCHES WOMEN'S NEW SK127)
SM424 KIDS' REVERSIBLE
WORKOUT LEGGINGS
(MATCHES WOMEN'S SK424)
SM170 KIDS' HIGH
NECK CROP VEST
(MATCHES WOMEN'S SK170)