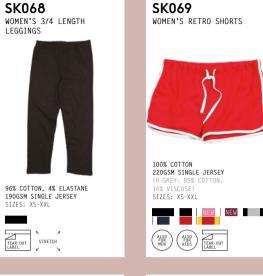

## BORN TO DANCE

SF514 UNISEX DROP SHOULDER SLOGAN TOP (MATCHES KIDS' SM514) SK068 WOMEN'S 3/4 LENGTH LEGGINGS F525 UNISEX SLIM FIT SWEAT (WORN IN SIZE M FOR OVERSIZED LOOK) SK064 WOMEN'S LEGGINGS (MATCHES KIDS' SM064)