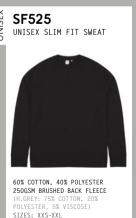

## BORN TO DANCE

SF514 UNISEX DROP SHOULDER SLOGAN TOP (MATCHES KIDS' SM514) SK068 WOMEN'S 3/4 LENGTH LEGGINGS F525 UNISEX SLIM FIT SWEAT (WORN IN SIZE M FOR OVERSIZED LOOK) SK064 WOMEN'S LEGGINGS (MATCHES KIDS' SM064)

## WORKING UP A SWEAT

LAYER UP WITH OUR RANGE OF SWEATS AND OUTERWEAR, DESIGNED WITH IMPRINT IN MIND.

SF526 UNISEX SLIM FIT ZIP-THROUGH HOODY SK425 WOMEN'S SLIM FIT CUFFED JOGGERS SF525 UNISEX SLIM FIT SWEAT SF425 MEN'S SLIM FIT CUFFED JOGGERS (MATCHES KIDS' SM526 & SM425)