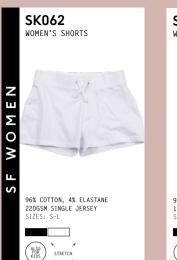

NEW SK127 WOMEN'S FEEL GOOD STRETCH CONTRAST STRAPPY VEST (MATCHES KIDS' NEW SM127) SK062 WOMEN'S SHORTS (MATCHES KIDS' SM062)