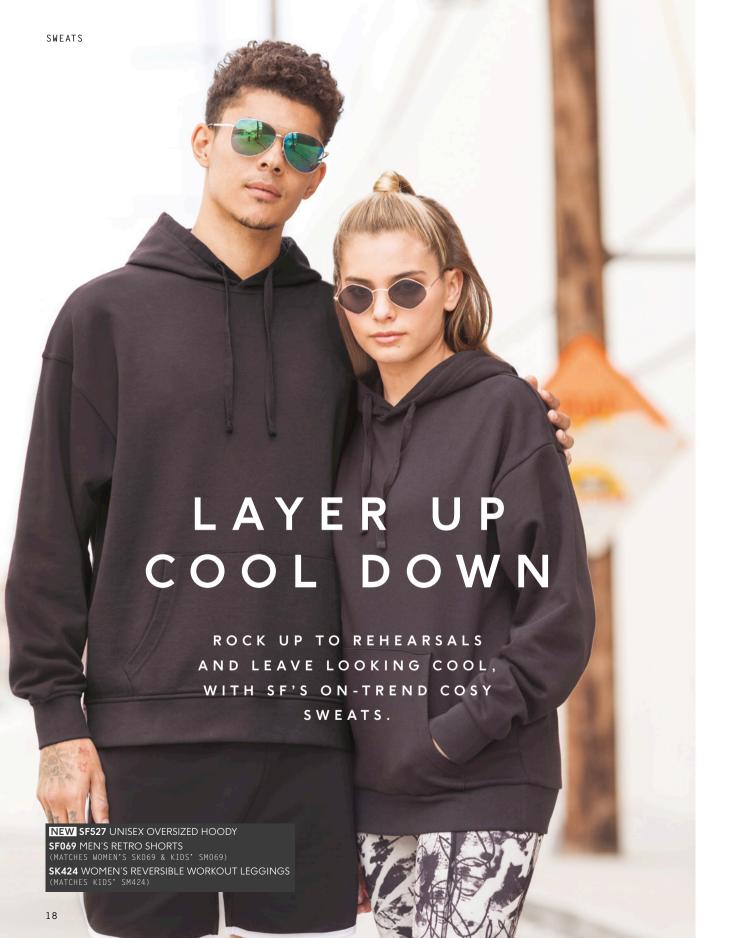

## WORKING UP A SWEAT

LAYER UP WITH OUR RANGE OF SWEATS AND OUTERWEAR, DESIGNED WITH IMPRINT IN MIND.

SF526 UNISEX SLIM FIT ZIP-THROUGH HOODY SK425 WOMEN'S SLIM FIT CUFFED JOGGERS SF525 UNISEX SLIM FIT SWEAT SF425 MEN'S SLIM FIT CUFFED JOGGERS (MATCHES KIDS' SM526 & SM425)