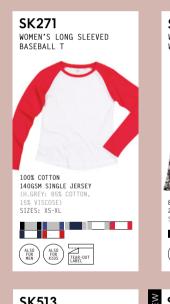

KIDS' SM064)









TEES













COOL AND RELAXED ALTERNATIVES FOR GOOD VIBES ONLY.

SF258 MEN'S LONGLINE T WITH DIPPED HEM (MATCHES KIDS' SM258)

14

## SM514 KIDS' DROP SHOULDER SLOGAN TOP (MATCHES UNISEX SF514)



## WORKING UP A SWEAT

LAYER UP WITH OUR RANGE OF SWEATS AND OUTERWEAR, DESIGNED WITH IMPRINT IN MIND.















SF526 UNISEX SLIM FIT ZIP-THROUGH HOODY SK425 WOMEN'S SLIM FIT CUFFED JOGGERS SF525 UNISEX SLIM FIT SWEAT SF425 MEN'S SLIM FIT CUFFED JOGGERS (MATCHES KIDS' SM526 & SM425)





100% COTTON 250GSM FRENCH TERRY STZES: S-XI











SF123

165GSM SINGLE JERSEY. ISCOSE, 4% ELASTANE) SIZES: S-XXL



MEN'S SLIM FIT CUFFED

SF425







































22 23





240GSM SINGLE JERSEY

(+ JACQUARD BAND)

SIZES: XS-L



TEAR-OUT LABEL















SM016

KIDS' TANK VEST















24