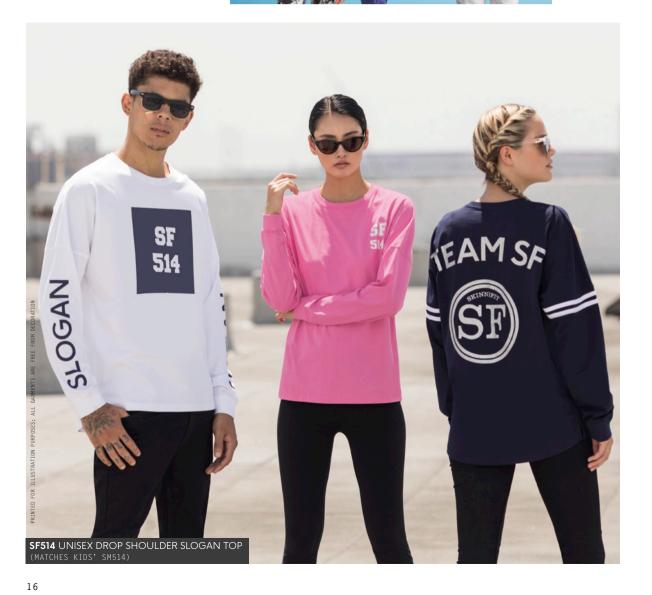

## BORN TO DANCE

SF514 UNISEX DROP SHOULDER SLOGAN TOP (MATCHES KIDS' SM514) SK068 WOMEN'S 3/4 LENGTH LEGGINGS F525 UNISEX SLIM FIT SWEAT (WORN IN SIZE M FOR OVERSIZED LOOK) SK064 WOMEN'S LEGGINGS (MATCHES KIDS' SM064)

## SM514 KIDS' DROP SHOULDER SLOGAN TOP (MATCHES UNISEX SF514)