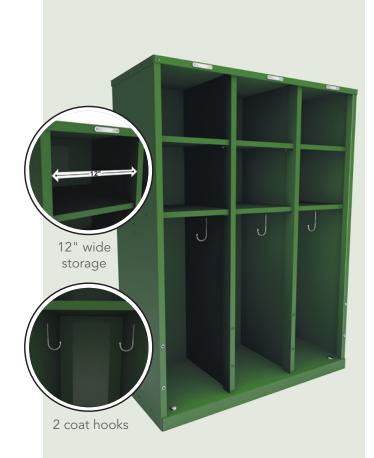

## CUSTOMIZABLE PERSONAL SPACE.

Cubbies provide flexible, efficient storage in a 48" high, 12" wide storage area. Perfect for younger students and for general open, visible storage requirements anywhere.

Cubbies include 2 shelves and one garment storage compartment. The shelves can be configured as shown with 2 upper shelves or with one upper and one lower shelf. All garment compartments include 2 coat hooks.

#### **AVAILABLE IN**

- + One height 48"
- + Each cubbie is 12" wide
- + Three depths 12", 15" and 18"
- + Banks of three, four or five