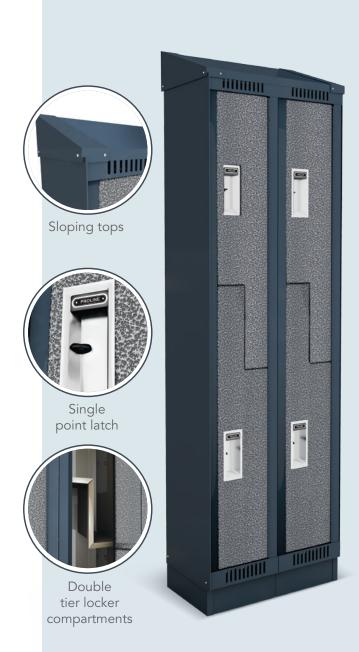

The Pro Line Locker from GSS has been designed to provide for storage of longer garments in a 2 tier configuration. The Pro Line is an ideal locker for adult use in any environment.

Manufactured by GSS to our exacting specifications, this locker will be maintenance free and retain its appearance for many years.

Doors are full double pan all welded construction and a full length hinge for long life and secure storage of your valuables. The lockers are the strongest most secure lockers available in the marketplace today.

#### **AVAILABLE IN**

- + One height 72"
- + Three widths 12", 15" and 18"
- + Three depths 12", 15" and 18"