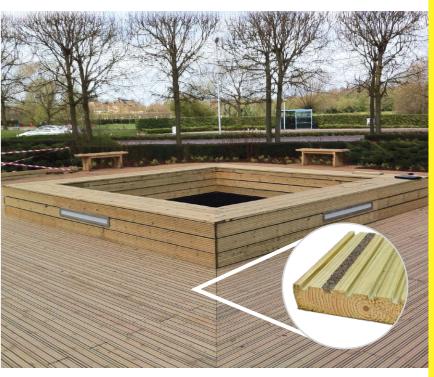

# GD D E C K I N G

"An elegant anti-slip decking solution, with a discrete but highly effective non-slip finish"

PROVEN NTI-SLIP PRODUCT

GripDeck® anti-slip decking makes slippery decking problems a thing of the past. Choose from our extensive range of GripDeck® anti-slip decking in softwood or hardwood, a range of lengths and sizes, smooth or grooved profiles, all with our GripDeck® inserts pre-bonded into the timber. Tell us what you need and we will provide you with a competitive quote, guaranteed. Trust GripDeck® - The Original Anti-Slip Decking Board.

#### **GRIPDECK® ANTI-SLIP DECKING**

Trusted on high profile building & engineering projects across the UK and Europe. Some of our recent projects include:

- QUEEN ELIZABETH OLYMPIC PARK, LONDON
- MEDIACITYUK, SALFORD
- NATURAL HISTORY MUSEUM, LONDON
- VIEWING PLATFORD AT THE SHARD, LONDON
- ROYAL WINDSOR PARK, LONDON

GripDeck® anti-slip decking and slip resistant timber decking is regularly specified by architects on both domestic and commercial projects. You can find our products on many high profile building and engineering products across the UK, Europe and beyond.