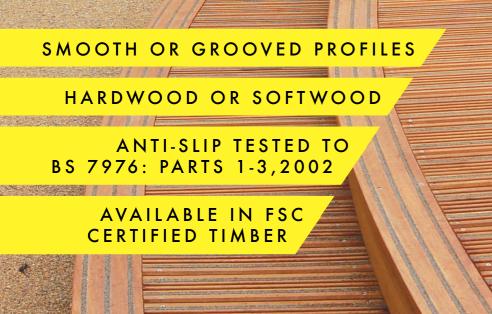

# GD D E C K I N G

"An elegant anti-slip decking solution, with a discrete but highly effective non-slip finish"

PROVEN NTI-SLIP PRODUCT

GripDeck® anti-slip decking makes slippery decking problems a thing of the past. Choose from our extensive range of GripDeck® anti-slip decking in softwood or hardwood, a range of lengths and sizes, smooth or grooved profiles, all with our GripDeck® inserts pre-bonded into the timber. Tell us what you need and we will provide you with a competitive quote, guaranteed. Trust GripDeck® - The Original Anti-Slip Decking Board.

### CUSTOMISED FOR YOUR REQUIREMENTS

SELECT YOUR TIMBER

What you choose will depend on your budget and application of your decking. Softwood held in stock.

#### CHOOSE YOUR SIZE

Our stock size is 28mm x 145mm. Other sizes available on request. Common board depths include 21mm, 28mm, 34mm and 45mm. Get in touch for more information.

#### CHOOSE YOUR LENGTH

Our stock lengths are 3.6m, 4.2m, 4.5m and 4.8m. Or get in touch to order sizes suited to your requirements.

CHOOSE YOUR FINISH Choose between smooth or grooved timber. Depending on your requirements we can provide a bespoke design.

#### TIMBER

We can source any timber and supply it as GripDeck® Decking. Most hardwood GripDeck® Decking timbers are manufactured to order however we do keep limited supplies of GripDeck® Hardwood Balau Decking. Choose from a selection of timbers below or get in touch if you can't see what you need.