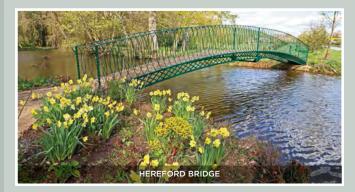

# We specialise in making bespoke bridges to more or less any design or colour you require.

All metalwork is hot dipped galvanised steel to inhibit rusting and we recommend the use of hardwood decking providing a longer lifespan than normal treated timber. We will be happy to make an initial site visit and to discuss your plans and most importantly installation.

## We can arrange installation