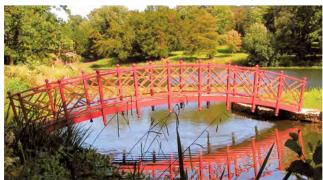

# We specialise in making bespoke bridges to more or less any design or colour you require.

All metalwork is hot dipped galvanised steel to inhibit rusting and we recommend the use of hardwood decking providing a longer lifespan than normal treated timber. We will be happy to make an initial site visit and to discuss your plans and most importantly installation.

## We can arrange installation