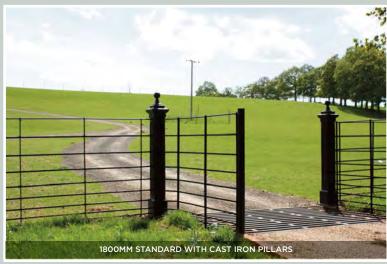

Our Deer Park fencing is 600mm higher than our traditional estate fencing at 1800mm high and is made to the same exacting specifications of our standard estate fencing.

Again it provides a continuous boundary fence constructed from hot dip galvanised steel round & flat steel bars, which follow the contours of the ground. Deer Park fencing can be painted to your choice of colour when fitted.

We have 3 options for our Deer park fencing and compatible gates:

Over the years we have strived to meet our customer requirements and now offer three made to order entrance gates.

- Deer Park gates are made to our own design and like our standard fencing are made to match our fencing with the rails lining up creating a visually consistent fence & gate.
- Malvern Gates are between the large Deer Park gate and standard field gate.
- Lambourn Gates are all made with decorative handmade scrollwork centre and are galvanised and painted.