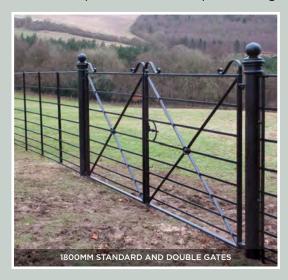

We have 5 options for estate fencing and compatible gates.

- Ungalvanised
- Standard 1200mm
- Standard 1000mm
- Round bar 1200mm
- Cheshire

Ungalvanised fencing is available on request.

All gates can be fitted with electric automatic opening.

We have 3 options for our Deer park fencing and compatible gates:

Over the years we have strived to meet our customer requirements and now offer three made to order entrance gates.

- Deer Park gates are made to our own design and like our standard fencing are made to match our fencing with the rails lining up creating a visually consistent fence & gate.
- Malvern Gates are between the large Deer Park gate and standard field gate.
- Lambourn Gates are all made with decorative handmade scrollwork centre and are galvanised and painted.