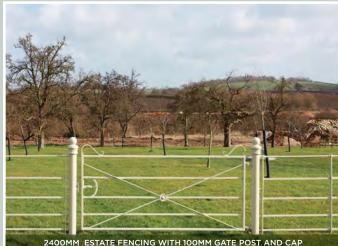

We have 5 options for estate fencing and compatible gates.

- Ungalvanised
- Standard 1200mm
- Standard 1000mm
- Round bar 1200mm
- Cheshire

Ungalvanised fencing is available on request.

All gates can be fitted with electric automatic opening.

We have 3 options for our Deer park fencing and compatible gates:

Over the years we have strived to meet our customer requirements and now offer three made to order entrance gates.

- Deer Park gates are made to our own design and like our standard fencing are made to match our fencing with the rails lining up creating a visually consistent fence & gate.
- Malvern Gates are between the large Deer Park gate and standard field gate.
- Lambourn Gates are all made with decorative handmade scrollwork centre and are galvanised and painted.