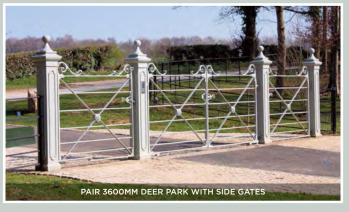

Our Deer Park fencing is 600mm higher than our traditional estate fencing at 1800mm high and is made to the same exacting specifications of our standard estate fencing.

Again it provides a continuous boundary fence constructed from hot dip galvanised steel round & flat steel bars, which follow the contours of the ground. Deer Park fencing can be painted to your choice of colour when fitted.

We have 3 options for our Deer park fencing and compatible gates:

Over the years we have strived to meet our customer requirements and now offer three made to order entrance gates.

- Deer Park gates are made to our own design and like our standard fencing are made to match our fencing with the rails lining up creating a visually consistent fence & gate.
- Malvern Gates are between the large Deer Park gate and standard field gate.
- Lambourn Gates are all made with decorative handmade scrollwork centre and are galvanised and painted.