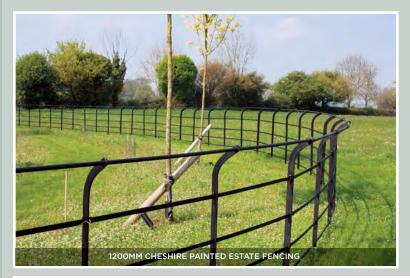

We have 5 options for estate fencing and compatible gates.

- Ungalvanised
- Standard 1200mm
- Standard 1000mm
- Round bar 1200mm
- Cheshire

Ungalvanised fencing is available on request.

All gates can be fitted with electric automatic opening.