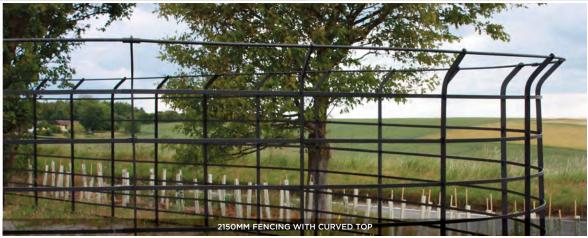

# TREE GUARDS & BESPOKE METALWORK

We offer three kinds of tree guards all made from hot dip galvanised steel to inhibit rusting and can be painted to any colour you require at an extra cost – please specify when ordering.

#### Estate tree guards

Available in 1000mm diameter and have a height of 1825mm above ground.

#### Short tree guards

These are ideal for protecting trees where there is no cattle and come in three different diameter sizes, 1200mm, 1500mm, 2500mm and 3000mm.

#### **Crown Top tree guards**

These are thinner than Estate guards with a 600mm diameter and have a height of 1800mm above ground.

TREE GUARDS & BESPOKE METALWORK