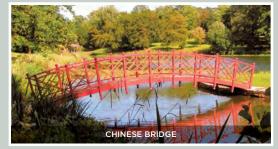

# We specialise in making bespoke bridges to more or less any design or colour you require.

All metalwork is hot dipped galvanised steel to inhibit rusting and we recommend the use of hardwood decking providing a longer lifespan than normal treated timber. We will be happy to make an initial site visit and to discuss your plans and most importantly installation.