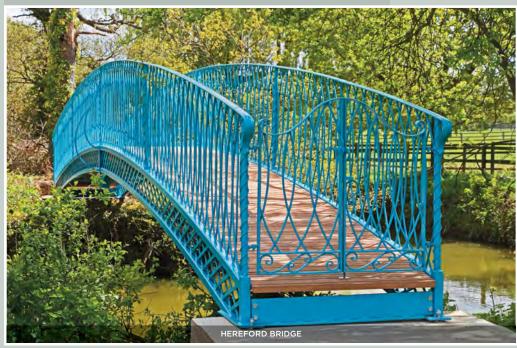

# We specialise in making bespoke bridges to more or less any design or colour you require.

All metalwork is hot dipped galvanised steel to inhibit rusting and we recommend the use of hardwood decking providing a longer lifespan than normal treated timber. We will be happy to make an initial site visit and to discuss your plans and most importantly installation.