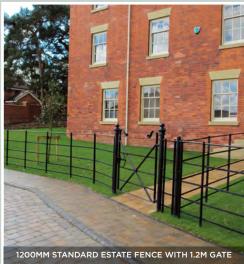

We have 5 options for estate fencing and compatible gates.

- Ungalvanised
- Standard 1200mm
- Standard 1000mm
- Round bar 1200mm
- Cheshire

Ungalvanised fencing is available on request.

All gates can be fitted with electric automatic opening.

## Why use CDI fencing?

- Not comparable with other modular welded estate fencing made by other manufacturers our fencing is copied from original wrought iron fencing.
- Galvanized to give your fence the strength and longevity you would expect.
- Not welded but instead we use the old fashioned method of clips and fixings removing the need to weld and unsightly weld joints.
- Treated with acid to etch prime before painting with colour of your choice.
- Able to follow the contours of the ground providing sympathetic sweeping curves with the ground.
- Installed by trained and fully qualified professional fitters.