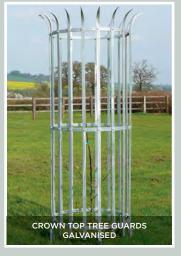

#### **Crown Top tree guards**

These are thinner than Estate guards with a 600mm diameter and have a height of 1800mm above ground.

TREE GUARDS & BESPOKE METALWORK