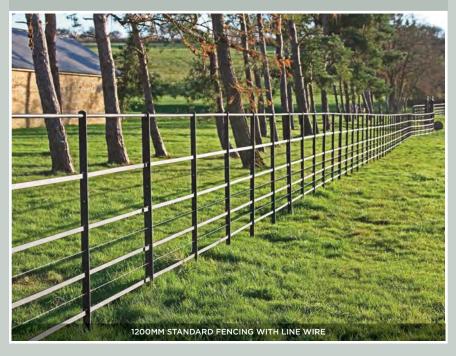

We have 5 options for estate fencing and compatible gates.

- Ungalvanised
- Standard 1200mm
- Standard 1000mm
- Round bar 1200mm
- Cheshire

Ungalvanised fencing is available on request.

All gates can be fitted with electric automatic opening.

## Why use CDI fencing?

- Not comparable with other modular welded estate fencing made by other manufacturers our fencing is copied from original wrought iron fencing.
- Galvanized to give your fence the strength and longevity you would expect.
- Not welded but instead we use the old fashioned method of clips and fixings removing the need to weld and unsightly weld joints.
- Treated with acid to etch prime before painting with colour of your choice.
- Able to follow the contours of the ground providing sympathetic sweeping curves with the ground.
- Installed by trained and fully qualified professional fitters.