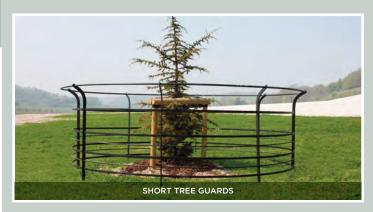

#### Short tree guards

These are ideal for protecting trees where there is no cattle and come in three different diameter sizes, 1200mm, 1500mm, 2500mm and 3000mm.