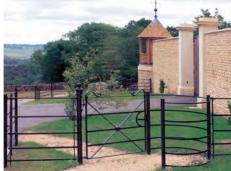

We have 3 options for our Deer park fencing and compatible gates:

Over the years we have strived to meet our customer requirements and now offer three made to order entrance gates.

- Deer Park gates are made to our own design and like our standard fencing are made to match our fencing with the rails lining up creating a visually consistent fence & gate.
- Malvern Gates are between the large Deer Park gate and standard field gate.
- Lambourn Gates are all made with decorative handmade scrollwork centre and are galvanised and painted.

We are also able to make bespoke gates for your drive or entrance - please call us to arrange a site visit.