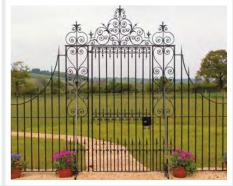

We have 3 options for our Deer park fencing and compatible gates:

Over the years we have strived to meet our customer requirements and now offer three made to order entrance gates.

- Deer Park gates are made to our own design and like our standard fencing are made to match our fencing with the rails lining up creating a visually consistent fence & gate.
- Malvern Gates are between the large Deer Park gate and standard field gate.
- Lambourn Gates are all made with decorative handmade scrollwork centre and are galvanised and painted.

We are also able to make bespoke gates for your drive or entrance - please call us to arrange a site visit.