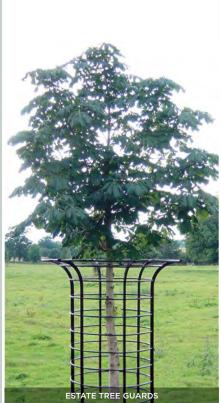

# TREE GUARDS & BESPOKE METALWORK

We offer three kinds of tree guards all made from hot dip galvanised steel to inhibit rusting and can be painted to any colour you require at an extra cost – please specify when ordering.

#### Estate tree guards

Available in 1000mm diameter and have a height of 1825mm above ground.