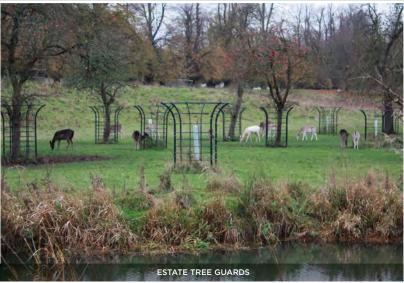

# TREE GUARDS & BESPOKE METALWORK

We offer three kinds of tree guards all made from hot dip galvanised steel to inhibit rusting and can be painted to any colour you require at an extra cost – please specify when ordering.

#### Estate tree guards

Available in 1000mm diameter and have a height of 1825mm above ground.