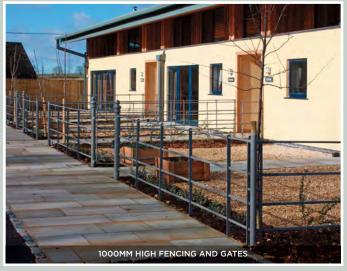

We have 5 options for estate fencing and compatible gates.

- Ungalvanised
- Standard 1200mm
- Standard 1000mm
- Round bar 1200mm
- Cheshire

Ungalvanised fencing is available on request.

All gates can be fitted with electric automatic opening.