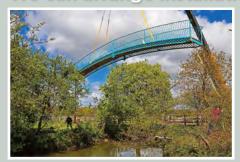

# We specialise in making bespoke bridges to more or less any design or colour you require.

All metalwork is hot dipped galvanised steel to inhibit rusting and we recommend the use of hardwood decking providing a longer lifespan than normal treated timber. We will be happy to make an initial site visit and to discuss your plans and most importantly installation.

## We can arrange installation