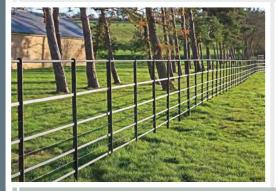

#### COTSWOLD DECORATIVE IRONWORKERS

PROVIDERS OF THE FINEST ESTATE FENCING, GATES, BRIDGES, TREE GUARDS AND BESPOKE METALWORK

Our traditional estate fencing is ideal for use as a continuous boundary fence in parkland, paddocks, deer parks, estates or estate grounds.

The fencing is constructed from mild steel and can be galvanised or supplied ungalvanised. Our fencing and gates can be painted to your choice of colour when fitted. It is ideal for use on uneven ground as it follows the contours of the ground and can be easily curved.

We have 5 options for estate fencing and compatible gates.

- Ungalvanised
- Standard 1200mm
- Standard 1000mm
- Round bar 1200mm
- Cheshire

Ungalvanised fencing is available on request.

All gates can be fitted with electric automatic opening.