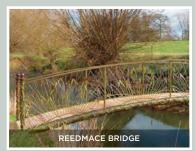

# We specialise in making bespoke bridges to more or less any design or colour you require.

All metalwork is hot dipped galvanised steel to inhibit rusting and we recommend the use of hardwood decking providing a longer lifespan than normal treated timber. We will be happy to make an initial site visit and to discuss your plans and most importantly installation.