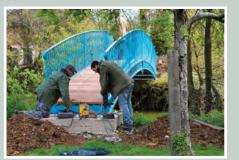

# We specialise in making bespoke bridges to more or less any design or colour you require.

All metalwork is hot dipped galvanised steel to inhibit rusting and we recommend the use of hardwood decking providing a longer lifespan than normal treated timber. We will be happy to make an initial site visit and to discuss your plans and most importantly installation.

## We can arrange installation