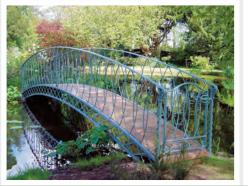

# We specialise in making bespoke bridges to more or less any design or colour you require.

All metalwork is hot dipped galvanised steel to inhibit rusting and we recommend the use of hardwood decking providing a longer lifespan than normal treated timber. We will be happy to make an initial site visit and to discuss your plans and most importantly installation.

## We can arrange installation