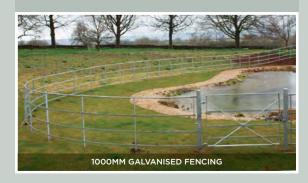

We have 5 options for estate fencing and compatible gates.

- Ungalvanised
- Standard 1200mm
- Standard 1000mm
- Round bar 1200mm
- Cheshire

Ungalvanised fencing is available on request.

All gates can be fitted with electric automatic opening.