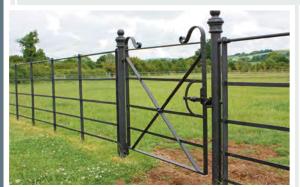

#### COTSWOLD DECORATIVE IRONWORKERS

PROVIDERS OF THE FINEST ESTATE FENCING, GATES, BRIDGES, TREE GUARDS AND BESPOKE METALWORK

Our traditional estate fencing is ideal for use as a continuous boundary fence in parkland, paddocks, deer parks, estates or estate grounds.

The fencing is constructed from mild steel and can be galvanised or supplied ungalvanised. Our fencing and gates can be painted to your choice of colour when fitted. It is ideal for use on uneven ground as it follows the contours of the ground and can be easily curved.

We have 5 options for estate fencing and compatible gates.

- Ungalvanised
- Standard 1200mm
- Standard 1000mm
- Round bar 1200mm
- Cheshire

Ungalvanised fencing is available on request.

All gates can be fitted with electric automatic opening.

## Why use CDI fencing?

- Not comparable with other modular welded estate fencing made by other manufacturers our fencing is copied from original wrought iron fencing.
- Galvanized to give your fence the strength and longevity you would expect.
- Not welded but instead we use the old fashioned method of clips and fixings removing the need to weld and unsightly weld joints.
- Treated with acid to etch prime before painting with colour of your choice.
- Able to follow the contours of the ground providing sympathetic sweeping curves with the ground.
- Installed by trained and fully qualified professional fitters.