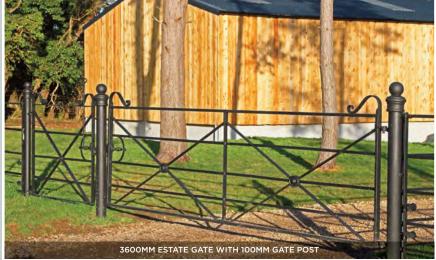

We have 3 options for our Deer park fencing and compatible gates:

Over the years we have strived to meet our customer requirements and now offer three made to order entrance gates.

- Deer Park gates are made to our own design and like our standard fencing are made to match our fencing with the rails lining up creating a visually consistent fence & gate.
- Malvern Gates are between the large Deer Park gate and standard field gate.
- Lambourn Gates are all made with decorative handmade scrollwork centre and are galvanised and painted.

We are also able to make bespoke gates for your drive or entrance - please call us to arrange a site visit.