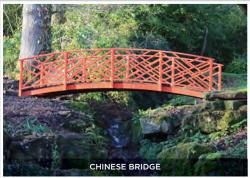

# We specialise in making bespoke bridges to more or less any design or colour you require.

All metalwork is hot dipped galvanised steel to inhibit rusting and we recommend the use of hardwood decking providing a longer lifespan than normal treated timber. We will be happy to make an initial site visit and to discuss your plans and most importantly installation.