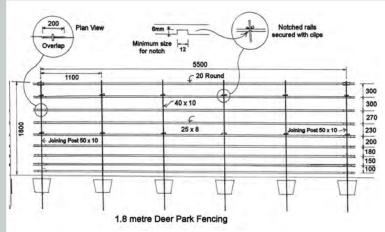

Our Deer Park fencing is 600mm higher than our traditional estate fencing at 1800mm high and is made to the same exacting specifications of our standard estate fencing.

Again it provides a continuous boundary fence constructed from hot dip galvanised steel round & flat steel bars, which follow the contours of the ground. Deer Park fencing can be painted to your choice of colour when fitted.

We have 3 options for our Deer park fencing and compatible gates:

Over the years we have strived to meet our customer requirements and now offer three made to order entrance gates.

- Deer Park gates are made to our own design and like our standard fencing are made to match our fencing with the rails lining up creating a visually consistent fence & gate.
- Malvern Gates are between the large Deer Park gate and standard field gate.
- Lambourn Gates are all made with decorative handmade scrollwork centre and are galvanised and painted.