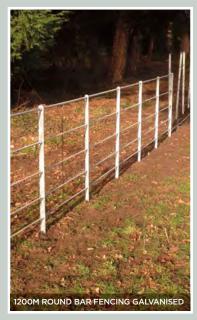

We have 5 options for estate fencing and compatible gates.

- Ungalvanised
- Standard 1200mm
- Standard 1000mm
- Round bar 1200mm
- Cheshire

Ungalvanised fencing is available on request.

All gates can be fitted with electric automatic opening.