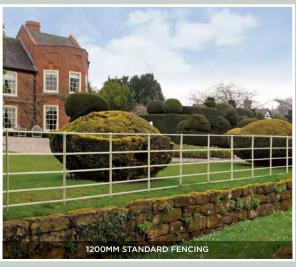

We have 5 options for estate fencing and compatible gates.

- Ungalvanised
- Standard 1200mm
- Standard 1000mm
- Round bar 1200mm
- Cheshire

Ungalvanised fencing is available on request.

All gates can be fitted with electric automatic opening.