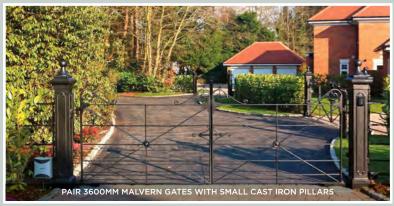

We have 3 options for our Deer park fencing and compatible gates:

Over the years we have strived to meet our customer requirements and now offer three made to order entrance gates.

- Deer Park gates are made to our own design and like our standard fencing are made to match our fencing with the rails lining up creating a visually consistent fence & gate.
- Malvern Gates are between the large Deer Park gate and standard field gate.
- Lambourn Gates are all made with decorative handmade scrollwork centre and are galvanised and painted.

We are also able to make bespoke gates for your drive or entrance - please call us to arrange a site visit.