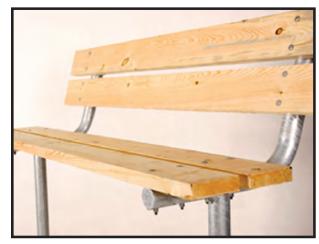

## **PARK BENCHES**

**PARK BENCHES** portable and permanent park bench legs only can be sold in pairs. The customer then supplies their own lumber to complete the bench. Frames are hot dip galvanized (portable or permanent).

- 2-3/8" O.D. Sch 40 pipe construction
- Hot dip galvanized after fabrication
- Pressure treated lumber, Cedar, Alumn-A-Plank, and/or Recycled Plastic seats
- Legs only if required (Model 624005-F)
- Portable Bench available (Model 624105)
- Bench can accept 2" x 6", 2" x 8", 2" x 12" (specify)

#### **Portable**

(6) 2" x 4" Boards - Portable Park Bench

(4) 2" x 6" Boards - Portable Park Bench

#### **Permanent**

(6) 2" x 4" Boards - Permanent Park Bench

(4) 2" x 6" Boards - Permanent Park Bench