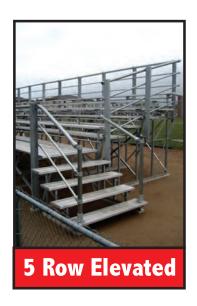

#### **Dimensions and Capacity**

W.H. Reynolds modular bleacher systems are designed for installation based on the space available and the seating required. Our bleacher frames come in 3,4,5,10,15 and 20 tier design. They are available in various lengths and can be installed on elevated superstructures, as more seating is required.

This allows for construction of multi-tiered bleacher systems that make maximum use of the space available and are built to meet and exceed all Canadian Building Code requirements.

All steel understructure is hot dip galvanized after fabrication. Stairs and ramps can also be installed on your bleacher system to allow easy access for everyone. Custom seating can also be created for all stadiums with concrete superstructures.

#### Bleacher & Grandstand Accessories

Stairs & Ramps
Can be installed in your bleacher system to allow access for everyone.

Riserboards - Barrier Free Seating

Available to comply with the National Building Code of Canada and all Provincial codes. Available in various colours.