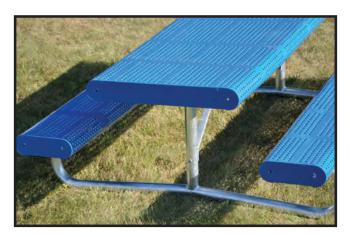

## 6' or 8' Perforated Steel Picnic Tables - LT8PERF(colour) and LT6PERF(colour)

Our **PICNIC TABLE FRAMES** will accept perforated steel table tops. Various colours are available: