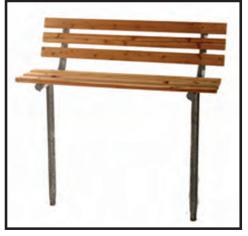

## **PLAYERS BENCHES**

**PLAYERS BENCHES** are available in any length, with or without backrests. Clear anodized extruded aluminum plank construction with hot dip galvanized legs (portable or permanent).

- 2-3/8" O.D. Sch 40 pipe construction
- · Hot dip galvanized after fabrication
- Pressure treated lumber, Cedar, Alumn-A-Plank, and/or Recycled Plastic seats
- Benches can accept 2" x 6", 2" x 8", 2" x 10", 2" x 12"
- · Legs only if required

#### **Portable**

Portable Players Bench without backrests

Portable Players Bench with backrests

#### **Permanent**

Permanent Players Bench without backrests

Permanent Players Bench with backrests

10