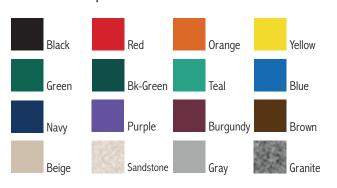

## 6' or 8' Perforated Steel Picnic Tables - LT8PERF(colour) and LT6PERF(colour)

Our **PICNIC TABLE FRAMES** will accept perforated steel table tops. Various colours are available: