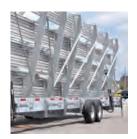

## **FOLD & GO BLEACHER**

The **FOLD & GO BLEACHER** offers the ultimate in transportability. Seats 183 comfortably or 250 kid seats - equipped with a complete highway towing package. Moves quickly throughout your community.

The **FOLD & GO BLEACHER** is a fully engineered seating package using all design and code requirements, allowing insurability.

Rental eliminates the time, cost and effort of moving existing seating.

#### **Features**

- Fast, one person setup hydraulically operated. Comfortably expanded seat spacing double foot boards and access aisle meet all code quidelines.
- Anodized aluminum seating and galvanized steel understructure provides a lifetime finish.
- Highway towable Dual axle suspension. Four wheel brakes. Signal lights. Towing hitch. Safety chains.
- Jacks for setup on uneven area.
- Towing weight: 9,281 lbs.

#### **Dimensions:**

| • | Towing Height | 12'5" | • | Open Height  | 10'6" |
|---|---------------|-------|---|--------------|-------|
| • | Towing Width  | 8'0"  | • | Open Width   | 17'4" |
| • | Towing Length | 47'9" | • | Open Length* | 42'8" |