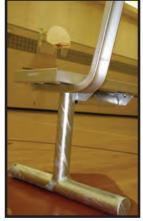

## **PLAYERS BENCHES**

**PLAYERS BENCHES** are available in any length, with or without backrests. Clear anodized extruded aluminum plank construction with hot dip galvanized legs (portable or permanent).

- 2-3/8" O.D. Sch 40 pipe construction
- · Hot dip galvanized after fabrication
- Pressure treated lumber, Cedar, Alumn-A-Plank, and/or Recycled Plastic seats
- Benches can accept 2" x 6", 2" x 8", 2" x 10", 2" x 12"
- · Legs only if required

#### **Portable**

Portable Players Bench without backrests

Portable Players Bench with backrests

#### **Permanent**

Permanent Players Bench without backrests

Permanent Players Bench with backrests

10