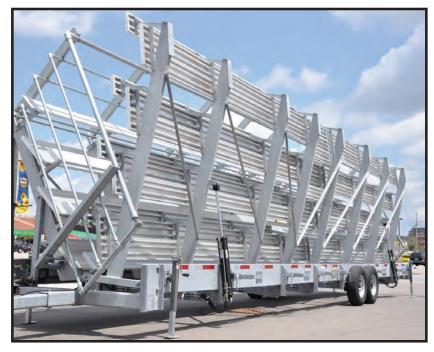

## **FOLD & GO BLEACHER**

The **FOLD & GO BLEACHER** offers the ultimate in transportability. Seats 183 comfortably or 250 kid seats - equipped with a complete highway towing package. Moves quickly throughout your community.

The **FOLD & GO BLEACHER** is a fully engineered seating package using all design and code requirements, allowing insurability.

Rental eliminates the time, cost and effort of moving existing seating.

#### **Features**

- Fast, one person setup hydraulically operated. Comfortably expanded seat spacing double foot boards and access aisle meet all code quidelines.
- Anodized aluminum seating and galvanized steel understructure provides a lifetime finish.
- Highway towable Dual axle suspension. Four wheel brakes. Signal lights. Towing hitch. Safety chains.
- Jacks for setup on uneven area.
- Towing weight: 9,281 lbs.

#### **Dimensions:**

| • | Towing Height | 12'5" | • | Open Height  | 10'6" |
|---|---------------|-------|---|--------------|-------|
| • | Towing Width  | 8'0"  | • | Open Width   | 17'4" |
| • | Towing Length | 47'9" | • | Open Length* | 42'8" |