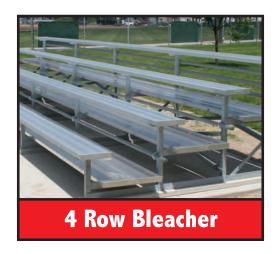

## **BLEACHERS**

#### **Dimensions and Capacity**

W.H. Reynolds modular bleacher systems are designed for installation based on the space available and the seating required. Our bleacher frames come in 3,4,5,10,15 and 20 tier design. They are available in various lengths and can be installed on elevated superstructures, as more seating is required.

| BLEACHER MODEL                       | CAPACITY | PACITY DIMENSIONS       |  |
|--------------------------------------|----------|-------------------------|--|
|                                      |          | Height - Depth - Length |  |
| 3R6AP(2) - 3 Rows x 6 ft. Aluminum   | 12 seats | 33" x 58" x 6'          |  |
| 3R12AP(3) - 3 Rows x 12 ft. Aluminum | 24 seats | 33" x 58" x 12'         |  |
| 3R15AP(3) - 3 Rows x 15 ft. Aluminum | 30 seats | 33" x 58" x 15'         |  |
| 3R16AP(4) - 3 Rows x 16 ft. Aluminum | 30 seats | 33" x 58" x 16'         |  |
| 3R17AP(4) - 3 Rows x 17 ft. Aluminum | 33 seats | 33" x 58" x 17'         |  |
| 3R21AP(5) - 3 Rows x 21 ft. Aluminum | 42 seats | 33" x 58" x 21'         |  |
| 3R24AP(5) - 3 Rows x 24 ft. Aluminum | 48 seats | 33" x 58" x 24'         |  |
| 4R6AP(2) - 4 Rows x 6 ft. Aluminum   | 16 seats | 41" x 82" x 6'          |  |
| 4R12AP(3) - 4 Rows x 12 ft. Aluminum | 32 seats | 41" x 82" x 12'         |  |
| 4R15AP(3) - 4 Rows x 15 ft. Aluminum | 40 seats | 41" x 82" x 15'         |  |
| 4R16AP(4) - 4 Rows x 16 ft. Aluminum | 40 seats | 41" x 82" x 16'         |  |
| 4R17AP(4) - 4 Rows x 17 ft. Aluminum | 44 seats | 41" x 82" x 17'         |  |
| 4R21AP(5) - 4 Rows x 21 ft. Aluminum | 56 seats | 41" x 82" x 21'         |  |
| 4R24AP(5) - 4 Rows x 24 ft. Aluminum | 64 seats | 41" x 82" x 24'         |  |
| 5R6AP(2) - 5 Rows x 6 ft. Aluminum   | 20 seats | 46-3/4" x 106" x 6'     |  |
| 5R12AP(3) - 5 Rows x 12 ft. Aluminum | 40 seats | 46-3/4" x 106" x 12'    |  |
| 5R15AP(3) - 5 Rows x 15 ft. Aluminum | 50 seats | 46-3/4" x 106" x 15'    |  |
| 5R16AP(4) - 5 Rows x 16 ft. Aluminum | 50 seats | 46-3/4" x 106" x 16'    |  |
| 5R17AP(4) - 5 Rows x 17 ft. Aluminum | 55 seats | 46-3/4" x 106" x 17'    |  |
| 5R21AP(5) - 5 Rows x 21 ft. Aluminum | 70 seats | 46-3/4" x 106" x 21'    |  |
| 5R24AP(5) - 5 Rows x 24 ft. Aluminum | 80 seats | 46-3/4" x 106" x 24'    |  |