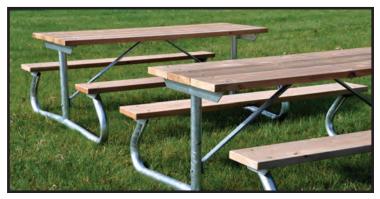

## **PICNIC TABLES**

Our picnic table frames and hardware are all hot dip galvanized and will last you a lifetime.

#### Tables are available in various sizes.

#### Picnic Table - LT6

- 2-3/8" O.D. Sch 40 pipe construction
- Non-tippable design
- Hot dip galvanized after fabrication
- Pressure treated lumber, Cedar, Alumn-A-Plank, and/or Recycled Plastic seats
- Frames only if required (Model LT6-F)
- Also Available as Table Bench (one sided picnic table to allow wheelchair access)
- 6' 7' 8' or 12' tables