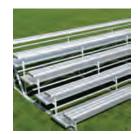

## **BLEACHERS**

#### **Dimensions and Capacity**

W.H. Reynolds modular bleacher systems are designed for installation based on the space available and the seating required. Our bleacher frames come in 3,4,5,10,15 and 20 tier design. They are available in various lengths and can be installed on elevated superstructures, as more seating is required.

This allows for construction of multi-tiered bleacher systems that make maximum use of the space available and are built to meet and exceed all Canadian Building Code requirements.

All steel understructure is hot dip galvanized after fabrication. Stairs and ramps can also be installed on your bleacher system to allow easy access for everyone. Custom seating can also be created for all stadiums with concrete superstructures.

| BLEACHER MODEL                       | CAPACITY | PACITY DIMENSIONS       |  |
|--------------------------------------|----------|-------------------------|--|
|                                      |          | Height - Depth - Length |  |
| 3R6AP(2) - 3 Rows x 6 ft. Aluminum   | 12 seats | 33" x 58" x 6'          |  |
| 3R12AP(3) - 3 Rows x 12 ft. Aluminum | 24 seats | 33" x 58" x 12'         |  |
| 3R15AP(3) - 3 Rows x 15 ft. Aluminum | 30 seats | 33" x 58" x 15'         |  |
| 3R16AP(4) - 3 Rows x 16 ft. Aluminum | 30 seats | 33" x 58" x 16'         |  |
| 3R17AP(4) - 3 Rows x 17 ft. Aluminum | 33 seats | 33" x 58" x 17'         |  |
| 3R21AP(5) - 3 Rows x 21 ft. Aluminum | 42 seats | 33" x 58" x 21'         |  |
| 3R24AP(5) - 3 Rows x 24 ft. Aluminum | 48 seats | 33" x 58" x 24'         |  |
| 4R6AP(2) - 4 Rows x 6 ft. Aluminum   | 16 seats | 41" x 82" x 6'          |  |
| 4R12AP(3) - 4 Rows x 12 ft. Aluminum | 32 seats | 41" x 82" x 12'         |  |
| 4R15AP(3) - 4 Rows x 15 ft. Aluminum | 40 seats | 41" x 82" x 15'         |  |
| 4R16AP(4) - 4 Rows x 16 ft. Aluminum | 40 seats | 41" x 82" x 16'         |  |
| 4R17AP(4) - 4 Rows x 17 ft. Aluminum | 44 seats | 41" x 82" x 17'         |  |
| 4R21AP(5) - 4 Rows x 21 ft. Aluminum | 56 seats | 41" x 82" x 21'         |  |
| 4R24AP(5) - 4 Rows x 24 ft. Aluminum | 64 seats | 41" x 82" x 24'         |  |
| 5R6AP(2) - 5 Rows x 6 ft. Aluminum   | 20 seats | 46-3/4" x 106" x 6'     |  |
| 5R12AP(3) - 5 Rows x 12 ft. Aluminum | 40 seats | 46-3/4" x 106" x 12'    |  |
| 5R15AP(3) - 5 Rows x 15 ft. Aluminum | 50 seats | 46-3/4" x 106" x 15'    |  |
| 5R16AP(4) - 5 Rows x 16 ft. Aluminum | 50 seats | 46-3/4" x 106" x 16'    |  |
| 5R17AP(4) - 5 Rows x 17 ft. Aluminum | 55 seats | 46-3/4" x 106" x 17'    |  |
| 5R21AP(5) - 5 Rows x 21 ft. Aluminum | 70 seats | 46-3/4" x 106" x 21'    |  |
| 5R24AP(5) - 5 Rows x 24 ft. Aluminum | 80 seats | 46-3/4" x 106" x 24'    |  |