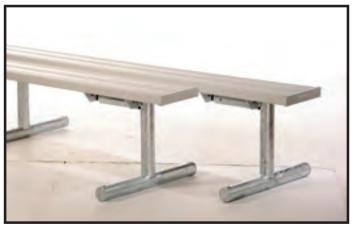

## **PLAYERS BENCHES**

**PLAYERS BENCHES** are available in any length, with or without backrests. Clear anodized extruded aluminum plank construction with hot dip galvanized legs (portable or permanent).

- 2-3/8" O.D. Sch 40 pipe construction
- · Hot dip galvanized after fabrication
- Pressure treated lumber, Cedar, Alumn-A-Plank, and/or Recycled Plastic seats
- Benches can accept 2" x 6", 2" x 8", 2" x 10", 2" x 12"
- · Legs only if required

#### **Portable**

Portable Players Bench without backrests

Portable Players Bench with backrests

#### **Permanent**

Permanent Players Bench without backrests

Permanent Players Bench with backrests

10