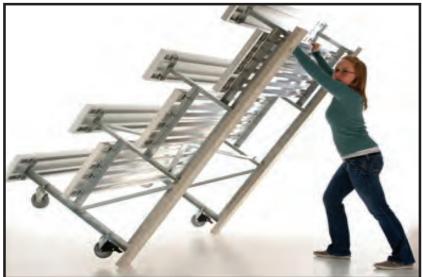

## **TIP & ROLL BLEACHER**

TIP & ROLL bleachers are available in three, four and five rows and are manufactured with caster wheels for indoor or outdoor use.

These designs are perfect for scalable venues with variable seating requirements and are available in various lengths.

Clear Anodized Alumn-A-Plank seat boards and Double Mill finished foot boards Hot Dip Galvanized steel understructure.

We custom fabricate any of our "Tip & Roll" Bleachers to meet your needs.