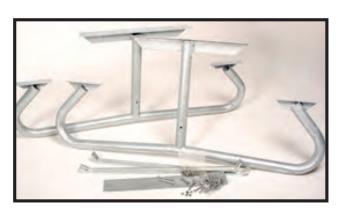

#### Frame Kits Available - LT6-F & LT4x4-F

#### Picnic Table - LT4x4

- 2-3/8" O.D. Sch 40 pipe construction
- Hot dip galvanized after fabrication
- Pressure treated lumber, Cedar, Alumn-A-Plank, and/or Recycled Plastic seats
- Frames only if required (Model LT4x4-F)

#### Picnic Table - LT6

- 2-3/8" O.D. Sch 40 pipe construction
- Non-tippable design
- Hot dip galvanized after fabrication
- Pressure treated lumber, Cedar, Alumn-A-Plank, and/or Recycled Plastic seats
- Frames only if required (Model LT6-F)
- Also Available as Table Bench (one sided picnic table to allow wheelchair access)
- 6' 7' 8' or 12' tables