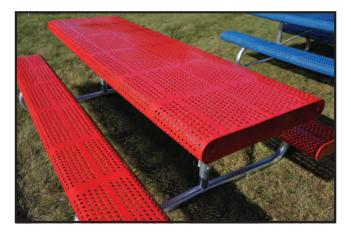

## 6' or 8' Perforated Steel Picnic Tables - LT8PERF(colour) and LT6PERF(colour)

Our **PICNIC TABLE FRAMES** will accept perforated steel table tops. Various colours are available: