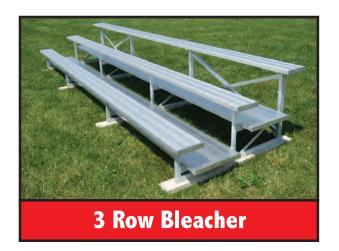

## **BLEACHERS**

#### **Dimensions and Capacity**

W.H. Reynolds modular bleacher systems are designed for installation based on the space available and the seating required. Our bleacher frames come in 3,4,5,10,15 and 20 tier design. They are available in various lengths and can be installed on elevated superstructures, as more seating is required.

| BLEACHER MODEL                       | CAPACITY | PACITY DIMENSIONS       |  |
|--------------------------------------|----------|-------------------------|--|
|                                      |          | Height - Depth - Length |  |
| 3R6AP(2) - 3 Rows x 6 ft. Aluminum   | 12 seats | 33" x 58" x 6'          |  |
| 3R12AP(3) - 3 Rows x 12 ft. Aluminum | 24 seats | 33" x 58" x 12'         |  |
| 3R15AP(3) - 3 Rows x 15 ft. Aluminum | 30 seats | 33" x 58" x 15'         |  |
| 3R16AP(4) - 3 Rows x 16 ft. Aluminum | 30 seats | 33" x 58" x 16'         |  |
| 3R17AP(4) - 3 Rows x 17 ft. Aluminum | 33 seats | 33" x 58" x 17'         |  |
| 3R21AP(5) - 3 Rows x 21 ft. Aluminum | 42 seats | 33" x 58" x 21'         |  |
| 3R24AP(5) - 3 Rows x 24 ft. Aluminum | 48 seats | 33" x 58" x 24'         |  |
| 4R6AP(2) - 4 Rows x 6 ft. Aluminum   | 16 seats | 41" x 82" x 6'          |  |
| 4R12AP(3) - 4 Rows x 12 ft. Aluminum | 32 seats | 41" x 82" x 12'         |  |
| 4R15AP(3) - 4 Rows x 15 ft. Aluminum | 40 seats | 41" x 82" x 15'         |  |
| 4R16AP(4) - 4 Rows x 16 ft. Aluminum | 40 seats | 41" x 82" x 16'         |  |
| 4R17AP(4) - 4 Rows x 17 ft. Aluminum | 44 seats | 41" x 82" x 17'         |  |
| 4R21AP(5) - 4 Rows x 21 ft. Aluminum | 56 seats | 41" x 82" x 21'         |  |
| 4R24AP(5) - 4 Rows x 24 ft. Aluminum | 64 seats | 41" x 82" x 24'         |  |
| 5R6AP(2) - 5 Rows x 6 ft. Aluminum   | 20 seats | 46-3/4" x 106" x 6'     |  |
| 5R12AP(3) - 5 Rows x 12 ft. Aluminum | 40 seats | 46-3/4" x 106" x 12'    |  |
| 5R15AP(3) - 5 Rows x 15 ft. Aluminum | 50 seats | 46-3/4" x 106" x 15'    |  |
| 5R16AP(4) - 5 Rows x 16 ft. Aluminum | 50 seats | 46-3/4" x 106" x 16'    |  |
| 5R17AP(4) - 5 Rows x 17 ft. Aluminum | 55 seats | 46-3/4" x 106" x 17'    |  |
| 5R21AP(5) - 5 Rows x 21 ft. Aluminum | 70 seats | 46-3/4" x 106" x 21'    |  |
| 5R24AP(5) - 5 Rows x 24 ft. Aluminum | 80 seats | 46-3/4" x 106" x 24'    |  |