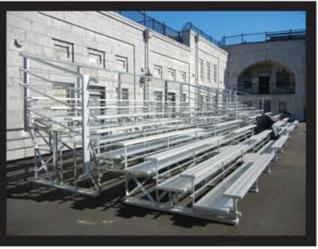

## **TIP & ROLL BLEACHER**

TIP & ROLL bleachers are available in three, four and five rows and are manufactured with caster wheels for indoor or outdoor use.

These designs are perfect for scalable venues with variable seating requirements and are available in various lengths.

Clear Anodized Alumn-A-Plank seat boards and Double Mill finished foot boards Hot Dip Galvanized steel understructure.

We custom fabricate any of our "Tip & Roll" Bleachers to meet your needs.