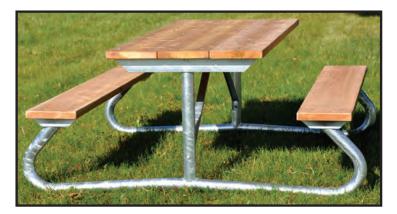

## **PICNIC TABLES**

Our picnic table frames and hardware are all hot dip galvanized and will last you a lifetime.

#### Tables are available in various sizes.

#### Picnic Table - LT6

- 2-3/8" O.D. Sch 40 pipe construction
- Non-tippable design
- Hot dip galvanized after fabrication
- Pressure treated lumber, Cedar, Alumn-A-Plank, and/or Recycled Plastic seats
- Frames only if required (Model LT6-F)
- Also Available as Table Bench (one sided picnic table to allow wheelchair access)
- 6' 7' 8' or 12' tables

#### Picnic Table - LT4x4

- 2-3/8" O.D. Sch 40 pipe construction
- Hot dip galvanized after fabrication
- Pressure treated lumber, Cedar, Alumn-A-Plank, and/or Recycled Plastic seats
- Frames only if required (Model LT4x4-F)