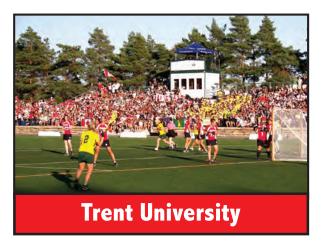

## **BLEACHERS**

#### **Dimensions and Capacity**

W.H. Reynolds modular bleacher systems are designed for installation based on the space available and the seating required. Our bleacher frames come in 3,4,5,10,15 and 20 tier design. They are available in various lengths and can be installed on elevated superstructures, as more seating is required.