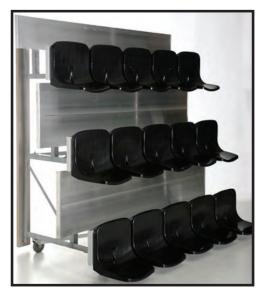

## **TIP & ROLL BLEACHER**

TIP & ROLL bleachers are available in three, four and five rows and are manufactured with caster wheels for indoor or outdoor use.

These designs are perfect for scalable venues with variable seating requirements and are available in various lengths.

Clear Anodized Alumn-A-Plank seat boards and Double Mill finished foot boards Hot Dip Galvanized steel understructure.

We custom fabricate any of our "Tip & Roll" Bleachers to meet your needs.