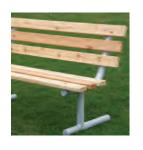

## **PLAYERS BENCHES**

**PLAYERS BENCHES** are available in any length, with or without backrests. Clear anodized extruded aluminum plank construction with hot dip galvanized legs (portable or permanent).

- 2-3/8" O.D. Sch 40 pipe construction
- · Hot dip galvanized after fabrication
- Pressure treated lumber, Cedar, Alumn-A-Plank, and/or Recycled Plastic seats
- Benches can accept 2" x 6", 2" x 8", 2" x 10", 2" x 12"
- · Legs only if required

#### **Portable**

Portable Players Bench without backrests

Portable Players Bench with backrests

#### **Permanent**

Permanent Players Bench without backrests

Permanent Players Bench with backrests

10