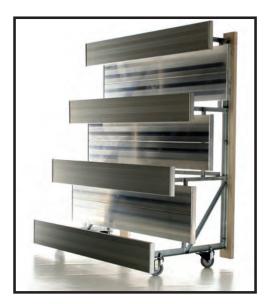

## **TIP & ROLL BLEACHER**

TIP & ROLL bleachers are available in three, four and five rows and are manufactured with caster wheels for indoor or outdoor use.

These designs are perfect for scalable venues with variable seating requirements and are available in various lengths.

Clear Anodized Alumn-A-Plank seat boards and Double Mill finished foot boards Hot Dip Galvanized steel understructure.

We custom fabricate any of our "Tip & Roll" Bleachers to meet your needs.