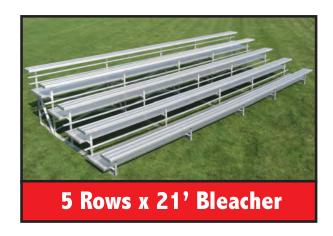

## **BLEACHERS**

#### **Dimensions and Capacity**

W.H. Reynolds modular bleacher systems are designed for installation based on the space available and the seating required. Our bleacher frames come in 3,4,5,10,15 and 20 tier design. They are available in various lengths and can be installed on elevated superstructures, as more seating is required.

| BLEACHER MODEL                       | CAPACITY | PACITY DIMENSIONS       |  |
|--------------------------------------|----------|-------------------------|--|
|                                      |          | Height - Depth - Length |  |
| 3R6AP(2) - 3 Rows x 6 ft. Aluminum   | 12 seats | 33" x 58" x 6'          |  |
| 3R12AP(3) - 3 Rows x 12 ft. Aluminum | 24 seats | 33" x 58" x 12'         |  |
| 3R15AP(3) - 3 Rows x 15 ft. Aluminum | 30 seats | 33" x 58" x 15'         |  |
| 3R16AP(4) - 3 Rows x 16 ft. Aluminum | 30 seats | 33" x 58" x 16'         |  |
| 3R17AP(4) - 3 Rows x 17 ft. Aluminum | 33 seats | 33" x 58" x 17'         |  |
| 3R21AP(5) - 3 Rows x 21 ft. Aluminum | 42 seats | 33" x 58" x 21'         |  |
| 3R24AP(5) - 3 Rows x 24 ft. Aluminum | 48 seats | 33" x 58" x 24'         |  |
| 4R6AP(2) - 4 Rows x 6 ft. Aluminum   | 16 seats | 41" x 82" x 6'          |  |
| 4R12AP(3) - 4 Rows x 12 ft. Aluminum | 32 seats | 41" x 82" x 12'         |  |
| 4R15AP(3) - 4 Rows x 15 ft. Aluminum | 40 seats | 41" x 82" x 15'         |  |
| 4R16AP(4) - 4 Rows x 16 ft. Aluminum | 40 seats | 41" x 82" x 16'         |  |
| 4R17AP(4) - 4 Rows x 17 ft. Aluminum | 44 seats | 41" x 82" x 17'         |  |
| 4R21AP(5) - 4 Rows x 21 ft. Aluminum | 56 seats | 41" x 82" x 21'         |  |
| 4R24AP(5) - 4 Rows x 24 ft. Aluminum | 64 seats | 41" x 82" x 24'         |  |
| 5R6AP(2) - 5 Rows x 6 ft. Aluminum   | 20 seats | 46-3/4" x 106" x 6'     |  |
| 5R12AP(3) - 5 Rows x 12 ft. Aluminum | 40 seats | 46-3/4" x 106" x 12'    |  |
| 5R15AP(3) - 5 Rows x 15 ft. Aluminum | 50 seats | 46-3/4" x 106" x 15'    |  |
| 5R16AP(4) - 5 Rows x 16 ft. Aluminum | 50 seats | 46-3/4" x 106" x 16'    |  |
| 5R17AP(4) - 5 Rows x 17 ft. Aluminum | 55 seats | 46-3/4" x 106" x 17'    |  |
| 5R21AP(5) - 5 Rows x 21 ft. Aluminum | 70 seats | 46-3/4" x 106" x 21'    |  |
| 5R24AP(5) - 5 Rows x 24 ft. Aluminum | 80 seats | 46-3/4" x 106" x 24'    |  |