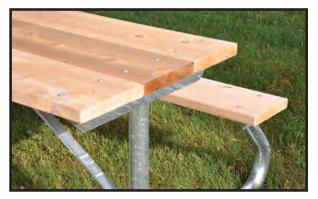

## **PICNIC TABLES**

Our picnic table frames and hardware are all hot dip galvanized and will last you a lifetime.

#### Picnic Table - LT6

- 2-3/8" O.D. Sch 40 pipe construction
- Non-tippable design
- Hot dip galvanized after fabrication
- Pressure treated lumber, Cedar, Alumn-A-Plank, and/or Recycled Plastic seats
- Frames only if required (Model LT6-F)
- Also Available as Table Bench (one sided picnic table to allow wheelchair access)
- 6' 7' 8' or 12' tables