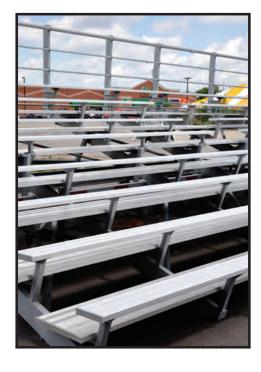

## **BLEACHERS**

#### **Dimensions and Capacity**

W.H. Reynolds modular bleacher systems are designed for installation based on the space available and the seating required. Our bleacher frames come in 3,4,5,10,15 and 20 tier design. They are available in various lengths and can be installed on elevated superstructures, as more seating is required.

This allows for construction of multi-tiered bleacher systems that make maximum use of the space available and are built to meet and exceed all Canadian Building Code requirements.

All steel understructure is hot dip galvanized after fabrication. Stairs and ramps can also be installed on your bleacher system to allow easy access for everyone. Custom seating can also be created for all stadiums with concrete superstructures.