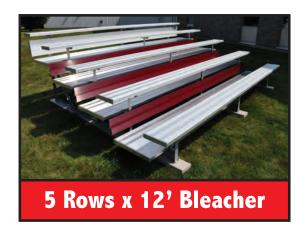

## **BLEACHERS**

#### **Dimensions and Capacity**

W.H. Reynolds modular bleacher systems are designed for installation based on the space available and the seating required. Our bleacher frames come in 3,4,5,10,15 and 20 tier design. They are available in various lengths and can be installed on elevated superstructures, as more seating is required.

| BLEACHER MODEL                       | CAPACITY | PACITY DIMENSIONS       |  |
|--------------------------------------|----------|-------------------------|--|
|                                      |          | Height - Depth - Length |  |
| 3R6AP(2) - 3 Rows x 6 ft. Aluminum   | 12 seats | 33" x 58" x 6'          |  |
| 3R12AP(3) - 3 Rows x 12 ft. Aluminum | 24 seats | 33" x 58" x 12'         |  |
| 3R15AP(3) - 3 Rows x 15 ft. Aluminum | 30 seats | 33" x 58" x 15'         |  |
| 3R16AP(4) - 3 Rows x 16 ft. Aluminum | 30 seats | 33" x 58" x 16'         |  |
| 3R17AP(4) - 3 Rows x 17 ft. Aluminum | 33 seats | 33" x 58" x 17'         |  |
| 3R21AP(5) - 3 Rows x 21 ft. Aluminum | 42 seats | 33" x 58" x 21'         |  |
| 3R24AP(5) - 3 Rows x 24 ft. Aluminum | 48 seats | 33" x 58" x 24'         |  |
| 4R6AP(2) - 4 Rows x 6 ft. Aluminum   | 16 seats | 41" x 82" x 6'          |  |
| 4R12AP(3) - 4 Rows x 12 ft. Aluminum | 32 seats | 41" x 82" x 12'         |  |
| 4R15AP(3) - 4 Rows x 15 ft. Aluminum | 40 seats | 41" x 82" x 15'         |  |
| 4R16AP(4) - 4 Rows x 16 ft. Aluminum | 40 seats | 41" x 82" x 16'         |  |
| 4R17AP(4) - 4 Rows x 17 ft. Aluminum | 44 seats | 41" x 82" x 17'         |  |
| 4R21AP(5) - 4 Rows x 21 ft. Aluminum | 56 seats | 41" x 82" x 21'         |  |
| 4R24AP(5) - 4 Rows x 24 ft. Aluminum | 64 seats | 41" x 82" x 24'         |  |
| 5R6AP(2) - 5 Rows x 6 ft. Aluminum   | 20 seats | 46-3/4" x 106" x 6'     |  |
| 5R12AP(3) - 5 Rows x 12 ft. Aluminum | 40 seats | 46-3/4" x 106" x 12'    |  |
| 5R15AP(3) - 5 Rows x 15 ft. Aluminum | 50 seats | 46-3/4" x 106" x 15'    |  |
| 5R16AP(4) - 5 Rows x 16 ft. Aluminum | 50 seats | 46-3/4" x 106" x 16'    |  |
| 5R17AP(4) - 5 Rows x 17 ft. Aluminum | 55 seats | 46-3/4" x 106" x 17'    |  |
| 5R21AP(5) - 5 Rows x 21 ft. Aluminum | 70 seats | 46-3/4" x 106" x 21'    |  |
| 5R24AP(5) - 5 Rows x 24 ft. Aluminum | 80 seats | 46-3/4" x 106" x 24'    |  |