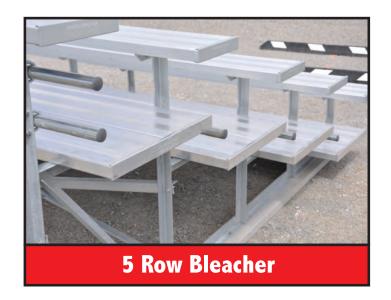

## **BLEACHERS**

#### **Dimensions and Capacity**

W.H. Reynolds modular bleacher systems are designed for installation based on the space available and the seating required. Our bleacher frames come in 3,4,5,10,15 and 20 tier design. They are available in various lengths and can be installed on elevated superstructures, as more seating is required.

| BLEACHER MODEL                       | CAPACITY | PACITY DIMENSIONS       |  |
|--------------------------------------|----------|-------------------------|--|
|                                      |          | Height - Depth - Length |  |
| 3R6AP(2) - 3 Rows x 6 ft. Aluminum   | 12 seats | 33" x 58" x 6'          |  |
| 3R12AP(3) - 3 Rows x 12 ft. Aluminum | 24 seats | 33" x 58" x 12'         |  |
| 3R15AP(3) - 3 Rows x 15 ft. Aluminum | 30 seats | 33" x 58" x 15'         |  |
| 3R16AP(4) - 3 Rows x 16 ft. Aluminum | 30 seats | 33" x 58" x 16'         |  |
| 3R17AP(4) - 3 Rows x 17 ft. Aluminum | 33 seats | 33" x 58" x 17'         |  |
| 3R21AP(5) - 3 Rows x 21 ft. Aluminum | 42 seats | 33" x 58" x 21'         |  |
| 3R24AP(5) - 3 Rows x 24 ft. Aluminum | 48 seats | 33" x 58" x 24'         |  |
| 4R6AP(2) - 4 Rows x 6 ft. Aluminum   | 16 seats | 41" x 82" x 6'          |  |
| 4R12AP(3) - 4 Rows x 12 ft. Aluminum | 32 seats | 41" x 82" x 12'         |  |
| 4R15AP(3) - 4 Rows x 15 ft. Aluminum | 40 seats | 41" x 82" x 15'         |  |
| 4R16AP(4) - 4 Rows x 16 ft. Aluminum | 40 seats | 41" x 82" x 16'         |  |
| 4R17AP(4) - 4 Rows x 17 ft. Aluminum | 44 seats | 41" x 82" x 17'         |  |
| 4R21AP(5) - 4 Rows x 21 ft. Aluminum | 56 seats | 41" x 82" x 21'         |  |
| 4R24AP(5) - 4 Rows x 24 ft. Aluminum | 64 seats | 41" x 82" x 24'         |  |
| 5R6AP(2) - 5 Rows x 6 ft. Aluminum   | 20 seats | 46-3/4" x 106" x 6'     |  |
| 5R12AP(3) - 5 Rows x 12 ft. Aluminum | 40 seats | 46-3/4" x 106" x 12'    |  |
| 5R15AP(3) - 5 Rows x 15 ft. Aluminum | 50 seats | 46-3/4" x 106" x 15'    |  |
| 5R16AP(4) - 5 Rows x 16 ft. Aluminum | 50 seats | 46-3/4" x 106" x 16'    |  |
| 5R17AP(4) - 5 Rows x 17 ft. Aluminum | 55 seats | 46-3/4" x 106" x 17'    |  |
| 5R21AP(5) - 5 Rows x 21 ft. Aluminum | 70 seats | 46-3/4" x 106" x 21'    |  |
| 5R24AP(5) - 5 Rows x 24 ft. Aluminum | 80 seats | 46-3/4" x 106" x 24'    |  |