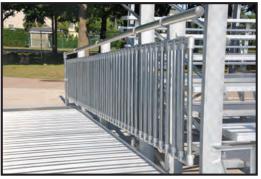

# Railings - Guard Rails To suit your application - stadium, grandstand or bleachers.