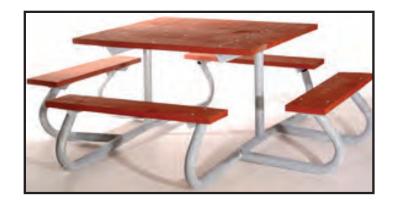

#### Picnic Table - LT4x4

- 2-3/8" O.D. Sch 40 pipe construction
- Hot dip galvanized after fabrication
- Pressure treated lumber, Cedar, Alumn-A-Plank, and/or Recycled Plastic seats
- Frames only if required (Model LT4x4-F)

## **PICNIC TABLES**