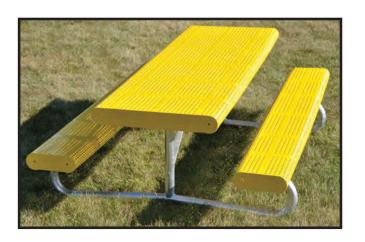

## **PICNIC TABLES**

Our picnic table frames and hardware are all hot dip galvanized and will last you a lifetime.

#### Tables are available in various sizes.

#### Picnic Table - LT6

- 2-3/8" O.D. Sch 40 pipe construction
- Non-tippable design
- Hot dip galvanized after fabrication
- Pressure treated lumber, Cedar, Alumn-A-Plank, and/or Recycled Plastic seats
- Frames only if required (Model LT6-F)
- Also Available as Table Bench (one sided picnic table to allow wheelchair access)
- 6' 7' 8' or 12' tables