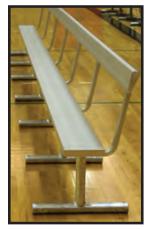

## **PLAYERS BENCHES**

**PLAYERS BENCHES** are available in any length, with or without backrests. Clear anodized extruded aluminum plank construction with hot dip galvanized legs (portable or permanent).

- 2-3/8" O.D. Sch 40 pipe construction
- · Hot dip galvanized after fabrication
- Pressure treated lumber, Cedar, Alumn-A-Plank, and/or Recycled Plastic seats
- Benches can accept 2" x 6", 2" x 8", 2" x 10", 2" x 12"
- · Legs only if required

#### **Portable**

Portable Players Bench without backrests

Portable Players Bench with backrests

#### **Permanent**

Permanent Players Bench without backrests

Permanent Players Bench with backrests

10