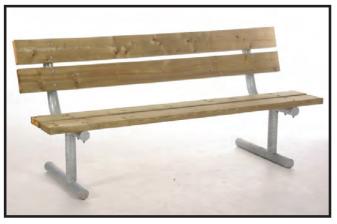

## **PARK BENCHES**

**PARK BENCHES** portable and permanent park bench legs only can be sold in pairs. The customer then supplies their own lumber to complete the bench. Frames are hot dip galvanized (portable or permanent).

#### **Permanent**

(6) 2" x 4" Boards - Permanent Park Bench

(4) 2" x 6" Boards - Permanent Park Bench