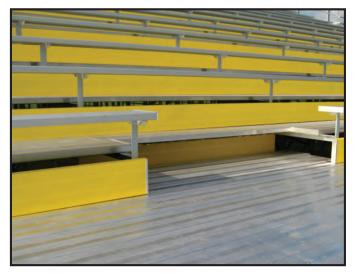

## **BLEACHERS**

#### **Dimensions and Capacity**

W.H. Reynolds modular bleacher systems are designed for installation based on the space available and the seating required. Our bleacher frames come in 3,4,5,10,15 and 20 tier design. They are available in various lengths and can be installed on elevated superstructures, as more seating is required.

This allows for construction of multi-tiered bleacher systems that make maximum use of the space available and are built to meet and exceed all Canadian Building Code requirements.

All steel understructure is hot dip galvanized after fabrication. Stairs and ramps can also be installed on your bleacher system to allow easy access for everyone. Custom seating can also be created for all stadiums with concrete superstructures.

| BLEACHER MODEL                       | CAPACITY | PACITY DIMENSIONS       |  |
|--------------------------------------|----------|-------------------------|--|
|                                      |          | Height - Depth - Length |  |
| 3R6AP(2) - 3 Rows x 6 ft. Aluminum   | 12 seats | 33" x 58" x 6'          |  |
| 3R12AP(3) - 3 Rows x 12 ft. Aluminum | 24 seats | 33" x 58" x 12'         |  |
| 3R15AP(3) - 3 Rows x 15 ft. Aluminum | 30 seats | 33" x 58" x 15'         |  |
| 3R16AP(4) - 3 Rows x 16 ft. Aluminum | 30 seats | 33" x 58" x 16'         |  |
| 3R17AP(4) - 3 Rows x 17 ft. Aluminum | 33 seats | 33" x 58" x 17'         |  |
| 3R21AP(5) - 3 Rows x 21 ft. Aluminum | 42 seats | 33" x 58" x 21'         |  |
| 3R24AP(5) - 3 Rows x 24 ft. Aluminum | 48 seats | 33" x 58" x 24'         |  |
| 4R6AP(2) - 4 Rows x 6 ft. Aluminum   | 16 seats | 41" x 82" x 6'          |  |
| 4R12AP(3) - 4 Rows x 12 ft. Aluminum | 32 seats | 41" x 82" x 12'         |  |
| 4R15AP(3) - 4 Rows x 15 ft. Aluminum | 40 seats | 41" x 82" x 15'         |  |
| 4R16AP(4) - 4 Rows x 16 ft. Aluminum | 40 seats | 41" x 82" x 16'         |  |
| 4R17AP(4) - 4 Rows x 17 ft. Aluminum | 44 seats | 41" x 82" x 17'         |  |
| 4R21AP(5) - 4 Rows x 21 ft. Aluminum | 56 seats | 41" x 82" x 21'         |  |
| 4R24AP(5) - 4 Rows x 24 ft. Aluminum | 64 seats | 41" x 82" x 24'         |  |
| 5R6AP(2) - 5 Rows x 6 ft. Aluminum   | 20 seats | 46-3/4" x 106" x 6'     |  |
| 5R12AP(3) - 5 Rows x 12 ft. Aluminum | 40 seats | 46-3/4" x 106" x 12'    |  |
| 5R15AP(3) - 5 Rows x 15 ft. Aluminum | 50 seats | 46-3/4" x 106" x 15'    |  |
| 5R16AP(4) - 5 Rows x 16 ft. Aluminum | 50 seats | 46-3/4" x 106" x 16'    |  |
| 5R17AP(4) - 5 Rows x 17 ft. Aluminum | 55 seats | 46-3/4" x 106" x 17'    |  |
| 5R21AP(5) - 5 Rows x 21 ft. Aluminum | 70 seats | 46-3/4" x 106" x 21'    |  |
| 5R24AP(5) - 5 Rows x 24 ft. Aluminum | 80 seats | 46-3/4" x 106" x 24'    |  |