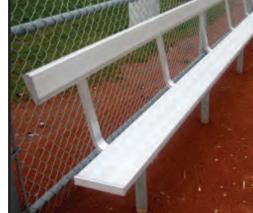

## **PLAYERS BENCHES**

**PLAYERS BENCHES** are available in any length, with or without backrests. Clear anodized extruded aluminum plank construction with hot dip galvanized legs (portable or permanent).

#### **Permanent**

Permanent Players Bench without backrests

Permanent Players Bench with backrests

10