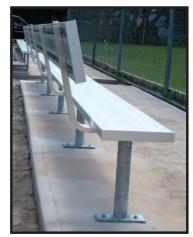

## **PLAYERS BENCHES**

**PLAYERS BENCHES** are available in any length, with or without backrests. Clear anodized extruded aluminum plank construction with hot dip galvanized legs (portable or permanent).

#### **Portable**

Portable Players Bench without backrests

Portable Players Bench with backrests