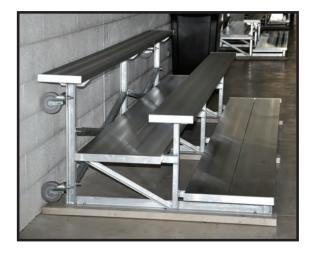

#### **Dimensions and Capacity**

W.H. Reynolds modular bleacher systems are designed for installation based on the space available and the seating required. Our bleacher frames come in 3,4,5,10,15 and 20 tier design. They are available in various lengths and can be installed on elevated superstructures, as more seating is required.

This allows for construction of multi-tiered bleacher systems that make maximum use of the space available and are built to meet and exceed all Canadian Building Code requirements.

All steel understructure is hot dip galvanized after fabrication. Stairs and ramps can also be installed on your bleacher system to allow easy access for everyone. Custom seating can also be created for all stadiums with concrete superstructures.

| BLEACHER MODEL                       | CAPACITY | PACITY DIMENSIONS       |  |
|--------------------------------------|----------|-------------------------|--|
|                                      |          | Height - Depth - Length |  |
| 3R6AP(2) - 3 Rows x 6 ft. Aluminum   | 12 seats | 33" x 58" x 6'          |  |
| 3R12AP(3) - 3 Rows x 12 ft. Aluminum | 24 seats | 33" x 58" x 12'         |  |
| 3R15AP(3) - 3 Rows x 15 ft. Aluminum | 30 seats | 33" x 58" x 15'         |  |
| 3R16AP(4) - 3 Rows x 16 ft. Aluminum | 30 seats | 33" x 58" x 16'         |  |
| 3R17AP(4) - 3 Rows x 17 ft. Aluminum | 33 seats | 33" x 58" x 17'         |  |
| 3R21AP(5) - 3 Rows x 21 ft. Aluminum | 42 seats | 33" x 58" x 21'         |  |
| 3R24AP(5) - 3 Rows x 24 ft. Aluminum | 48 seats | 33" x 58" x 24'         |  |
| 4R6AP(2) - 4 Rows x 6 ft. Aluminum   | 16 seats | 41" x 82" x 6'          |  |
| 4R12AP(3) - 4 Rows x 12 ft. Aluminum | 32 seats | 41" x 82" x 12'         |  |
| 4R15AP(3) - 4 Rows x 15 ft. Aluminum | 40 seats | 41" x 82" x 15'         |  |
| 4R16AP(4) - 4 Rows x 16 ft. Aluminum | 40 seats | 41" x 82" x 16'         |  |
| 4R17AP(4) - 4 Rows x 17 ft. Aluminum | 44 seats | 41" x 82" x 17'         |  |
| 4R21AP(5) - 4 Rows x 21 ft. Aluminum | 56 seats | 41" x 82" x 21'         |  |
| 4R24AP(5) - 4 Rows x 24 ft. Aluminum | 64 seats | 41" x 82" x 24'         |  |
| 5R6AP(2) - 5 Rows x 6 ft. Aluminum   | 20 seats | 46-3/4" x 106" x 6'     |  |
| 5R12AP(3) - 5 Rows x 12 ft. Aluminum | 40 seats | 46-3/4" x 106" x 12'    |  |
| 5R15AP(3) - 5 Rows x 15 ft. Aluminum | 50 seats | 46-3/4" x 106" x 15'    |  |
| 5R16AP(4) - 5 Rows x 16 ft. Aluminum | 50 seats | 46-3/4" x 106" x 16'    |  |
| 5R17AP(4) - 5 Rows x 17 ft. Aluminum | 55 seats | 46-3/4" x 106" x 17'    |  |
| 5R21AP(5) - 5 Rows x 21 ft. Aluminum | 70 seats | 46-3/4" x 106" x 21'    |  |
| 5R24AP(5) - 5 Rows x 24 ft. Aluminum | 80 seats | 46-3/4" x 106" x 24'    |  |