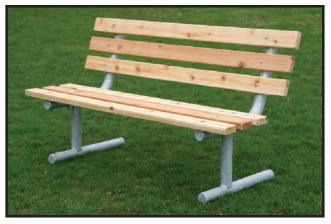

## **PARK BENCHES**

**PARK BENCHES** portable and permanent park bench legs only can be sold in pairs. The customer then supplies their own lumber to complete the bench. Frames are hot dip galvanized (portable or permanent).

#### **Portable**

(6) 2" x 4" Boards - Portable Park Bench

(4) 2" x 6" Boards - Portable Park Bench