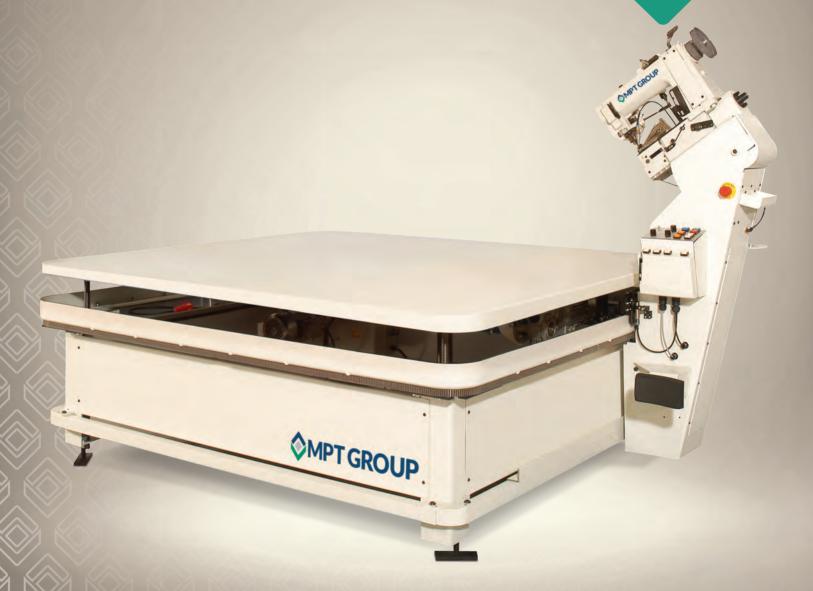

## **MATRAMAX-HL**

## A high speed electronic high loft tape edge machine

The Matramax-HL is designed to cope with today's premium mattress products and can handle mattress products up to 559mm in depth. This, coupled with the machine's electronic features and its superior build quality makes Matramax-HL the leader for mattress producers in the world today. The Matramax Tape Edge Machine uses the industry standard 300Ux5 sewing head, optional sewing head brands such as Pfaff are also available.

#### **KEY FEATURES**

- Ultra high loft capability
- Power assisted carriage movement
- Variable corner-speed facility
- Powered head positioning control
- Needle cooling system
- Tape feed synchronisation system