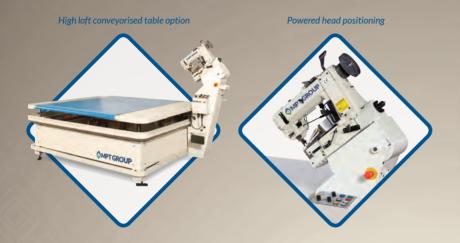

# MORE FEATURES & OPTIONS

- Available with 300U high speed chain sewing head or heavy duty lock stitch sewing head
- Pneumatic foot lift (options)
- Extensive choice in binders
- Variable speed up to 3500rpm
- Adjustable stitch length
- High lift needle cam

| Controls                                                                                    | Carriage & Table Options                                     |
|---------------------------------------------------------------------------------------------|--------------------------------------------------------------|
| The ergonomically designed control pod enables the operator to easily adjust the following: | Various sizes of table are available                         |
| Start/Stop machine                                                                          | Standard - 150cm x 200cm                                     |
| Straight line carriage speed                                                                | King - 200cm x 210cm                                         |
| Corner speed                                                                                | Other sizes are available on request                         |
| Table height                                                                                | Conveyor table top for easy positioning of mattress (option) |
| Angle of sewing head                                                                        | Conveyorised machines upgradeable to full T180 system        |
| Position of the carriage around the table                                                   | -                                                            |
| Increase or decrease the amount of feed                                                     | -                                                            |
| Needle cooling on/off                                                                       | -                                                            |