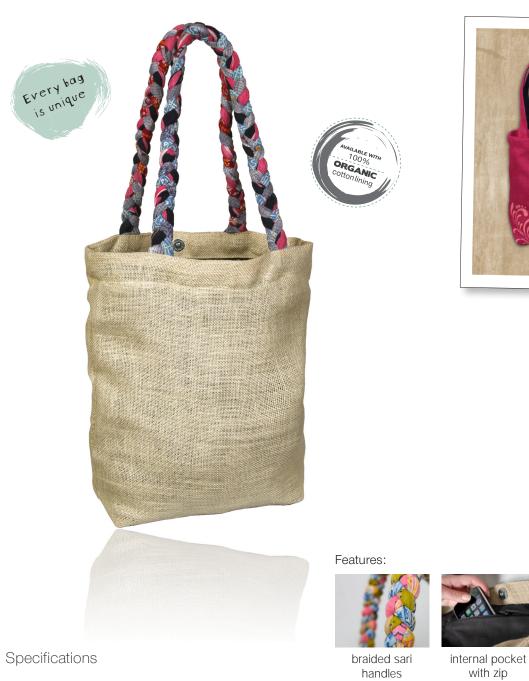

## **Hope Bag**

Code: ENV03

with zip

Optional:

sari trim

cotton-lined jute handles

| Dimensions: | Bag (w x h x d)                            | Handle (w x loop) | Pocket (w x h)                                                                       |  |
|-------------|--------------------------------------------|-------------------|--------------------------------------------------------------------------------------|--|
| cm          | 36 x 36 x 10                               | 2.5 x 65          | 20 × 20                                                                              |  |
| inches      | 14.2 x 14.2 x 3.9                          | 1 x 25.6          | 7.8 x 7.8                                                                            |  |
| Fabrica     | La la mineta di uto (no minetto incoltino) |                   | Ontioner                                                                             |  |
| Fabric:     | Unlaminated jute (no plastic backing)      |                   | Options:                                                                             |  |
| Features:   | Braided recycled sari handles              |                   | Lining fabric: Black poly-cotton, organic cotton, no lining.                         |  |
|             | Charcoal-colored cotton lining             |                   | Lining color: Charcoal gray or natural cotton. Poly-cotton only available in black.  |  |
|             | Internal pocket in lining with zip closure |                   | Handles: Black poly-cotton lined jute, charcoal cotton-lined jute or sari-lined jute |  |
| Fastener:   | Magnetic closure                           |                   | Pockets: Simple or double pocket (with no closure)                                   |  |
|             |                                            |                   | Sari Trim: One or both sides                                                         |  |