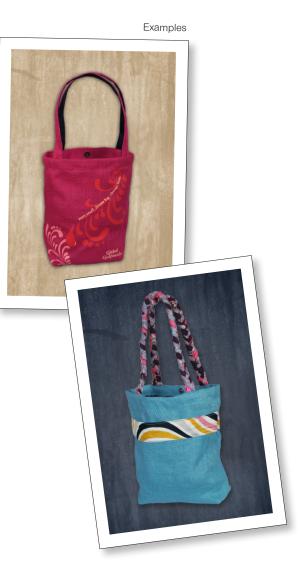

## **Hope Bag**

Code: ENV03

with zip

Optional:

sari trim

cotton-lined jute handles

| Dimensions: | Bag (w x h x d)                            | Handle (w x loop) | Pocket (w x h)                                                                       |  |
|-------------|--------------------------------------------|-------------------|--------------------------------------------------------------------------------------|--|
| cm          | 36 x 36 x 10                               | 2.5 x 65          | 20 × 20                                                                              |  |
| inches      | 14.2 x 14.2 x 3.9                          | 1 x 25.6          | 7.8 x 7.8                                                                            |  |
| Fabrica     | La la mineta di uto (no minetto incoltino) |                   | Ontioner                                                                             |  |
| Fabric:     | Unlaminated jute (no plastic backing)      |                   | Options:                                                                             |  |
| Features:   | Braided recycled sari handles              |                   | Lining fabric: Black poly-cotton, organic cotton, no lining.                         |  |
|             | Charcoal-colored cotton lining             |                   | Lining color: Charcoal gray or natural cotton. Poly-cotton only available in black.  |  |
|             | Internal pocket in lining with zip closure |                   | Handles: Black poly-cotton lined jute, charcoal cotton-lined jute or sari-lined jute |  |
| Fastener:   | Magnetic closure                           |                   | Pockets: Simple or double pocket (with no closure)                                   |  |
|             |                                            |                   | Sari Trim: One or both sides                                                         |  |