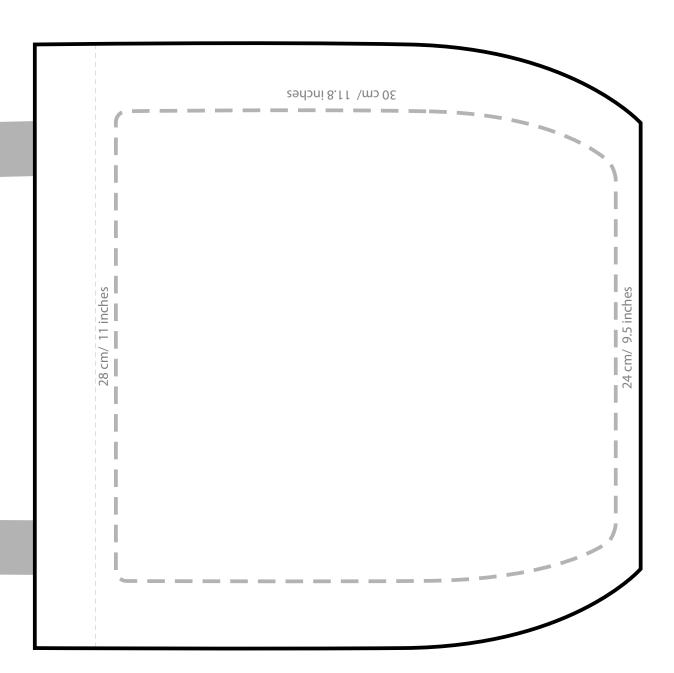

## **Hope Bag**

Code: ENV03

with zip

Optional:

sari trim

cotton-lined jute handles

| Dimensions: | Bag (w x h x d)                            | Handle (w x loop) | Pocket (w x h)                                                                       |  |
|-------------|--------------------------------------------|-------------------|--------------------------------------------------------------------------------------|--|
| cm          | 36 x 36 x 10                               | 2.5 x 65          | 20 × 20                                                                              |  |
| inches      | 14.2 x 14.2 x 3.9                          | 1 x 25.6          | 7.8 x 7.8                                                                            |  |
| Fabrica     | La la mineta di uto (no minetto incoltino) |                   | Ontioner                                                                             |  |
| Fabric:     | Unlaminated jute (no plastic backing)      |                   | Options:                                                                             |  |
| Features:   | Braided recycled sari handles              |                   | Lining fabric: Black poly-cotton, organic cotton, no lining.                         |  |
|             | Charcoal-colored cotton lining             |                   | Lining color: Charcoal gray or natural cotton. Poly-cotton only available in black.  |  |
|             | Internal pocket in lining with zip closure |                   | Handles: Black poly-cotton lined jute, charcoal cotton-lined jute or sari-lined jute |  |
| Fastener:   | Magnetic closure                           |                   | Pockets: Simple or double pocket (with no closure)                                   |  |
|             |                                            |                   | Sari Trim: One or both sides                                                         |  |