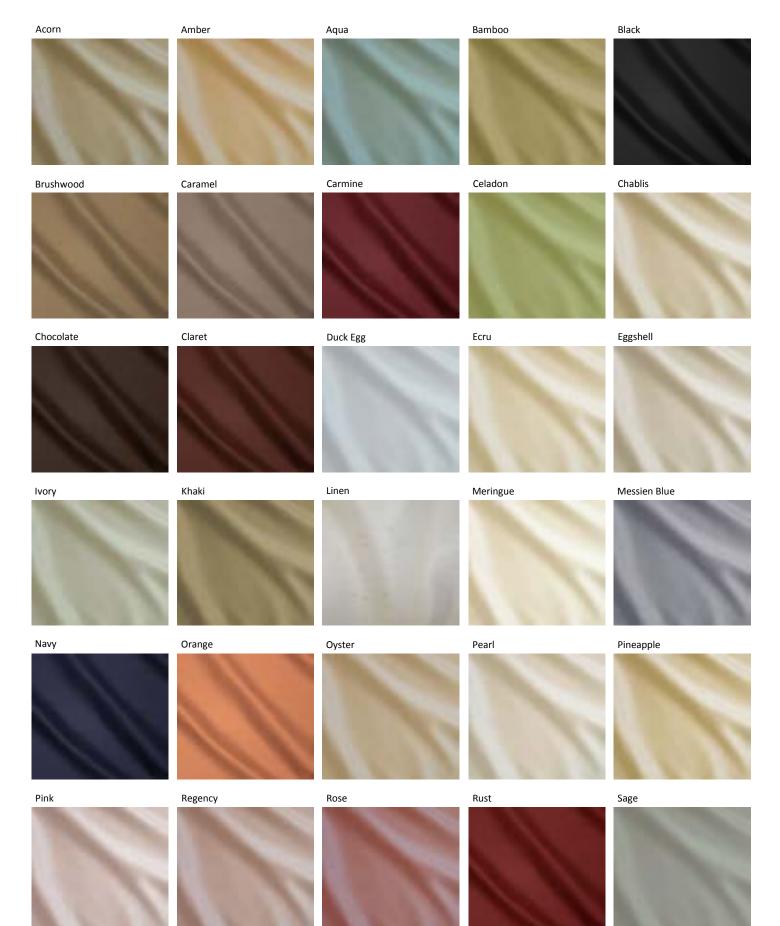

#### Anya

Anya is a beautiful, softly reflective taffeta fabric with a lightly crushed effect.

Suitable for curtains, soft furnishings and cushions.

Material: 55% Nylon, 45% Polyester Width: 140cm Pattern Repeat: N/A Washing Instructions: Machine wash 40 cotton, cool iron Do not tumble dry, do not bleach