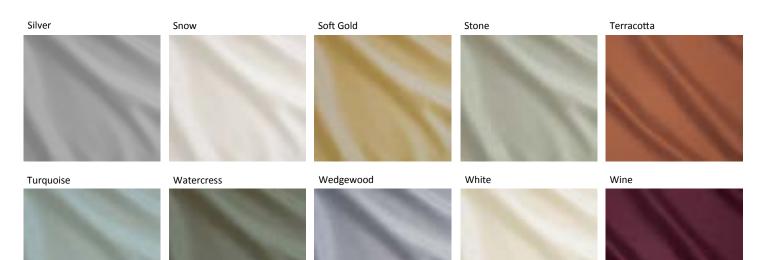

#### Anya

Anya is a beautiful, softly reflective taffeta fabric with a lightly crushed effect.

Suitable for curtains, soft furnishings and cushions.

Material: 55% Nylon, 45% Polyester Width: 140cm Pattern Repeat: N/A Washing Instructions: Machine wash 40 cotton, cool iron Do not tumble dry, do not bleach