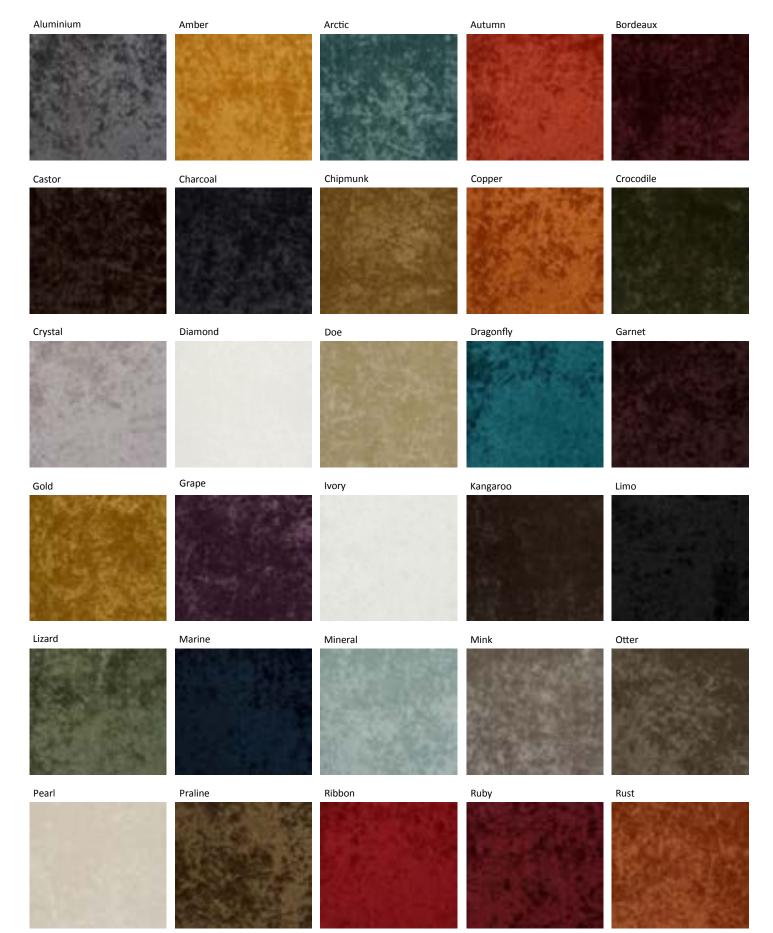

#### Celestial

*Celestial is a 100% polyester crushed velvet with a beautiful soft drape, piece dyed.* 

Suitable for curtains, soft furnishings and cushions.

Material: 100% Polyester Width: 140cm Pattern Repeat: N/A Washing Instructions: Machine wash 30 synthetic, medium iron Do not tumble dry, do not bleach

## Celestial (continued)

*Celestial is a 100% polyester crushed velvet with a beautiful soft drape, piece dyed.* 

Suitable for curtains, soft furnishings and cushions.

Material: 100% Polyester Width: 140cm Pattern Repeat: N/A Washing Instructions: Machine wash 30 synthetic, medium iron Do not tumble dry, do not bleach