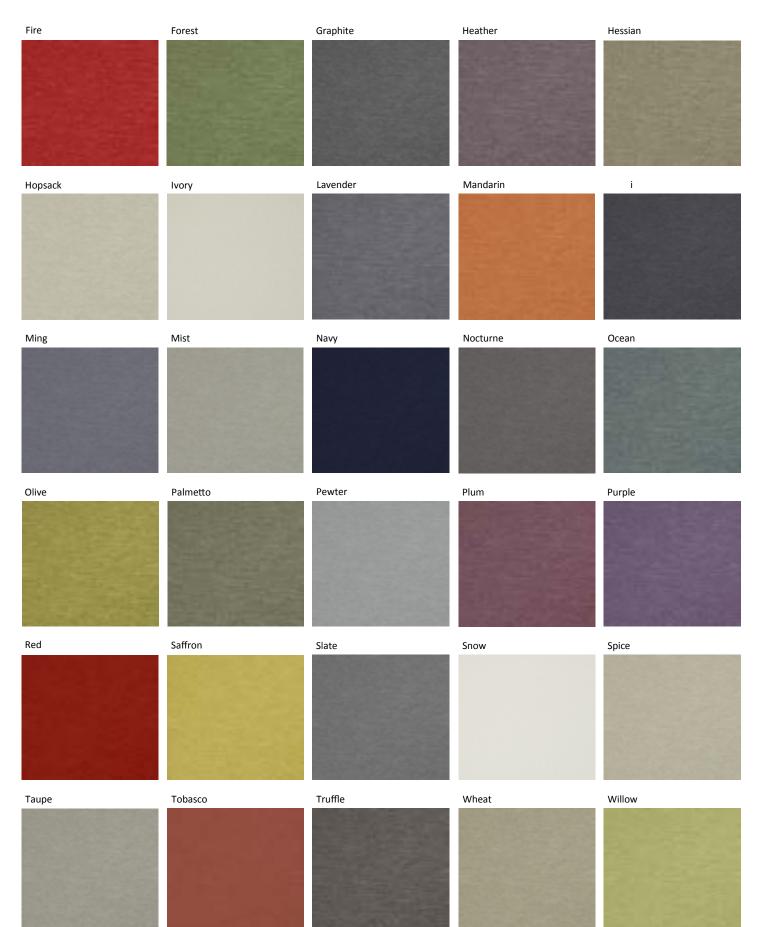

#### Granada

Granada is an attractive Strie.

Suitable for curtains, soft furnishings and cushions.

Material: 84% Polyester, 16% Cotton Width: 138cm Pattern Repeat: N/A Washing Instructions: Machine wash 30 synthetic, cool iron Do not tumble dry, do not bleach

Amber Beige Berry Cameo Cinammon Earth Eucalyptus Flax Fossil Cypress Grass Gull Indigo Laurel Linden Mushroom Linen Mineral Peony Putty Sand Sapphire Seagrass Sesame Shark Walnut Silver Storm Tomato Turquoise