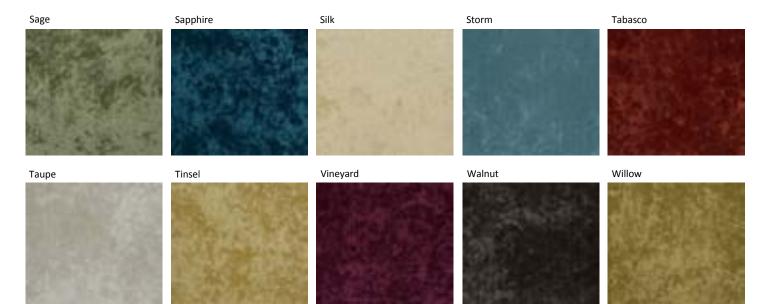

#### Celestial

*Celestial is a 100% polyester crushed velvet with a beautiful soft drape, piece dyed.* 

Suitable for curtains, soft furnishings and cushions.

Material: 100% Polyester Width: 140cm Pattern Repeat: N/A Washing Instructions: Machine wash 30 synthetic, medium iron Do not tumble dry, do not bleach

## Celestial (continued)

*Celestial is a 100% polyester crushed velvet with a beautiful soft drape, piece dyed.* 

Suitable for curtains, soft furnishings and cushions.

Material: 100% Polyester Width: 140cm Pattern Repeat: N/A Washing Instructions: Machine wash 30 synthetic, medium iron Do not tumble dry, do not bleach