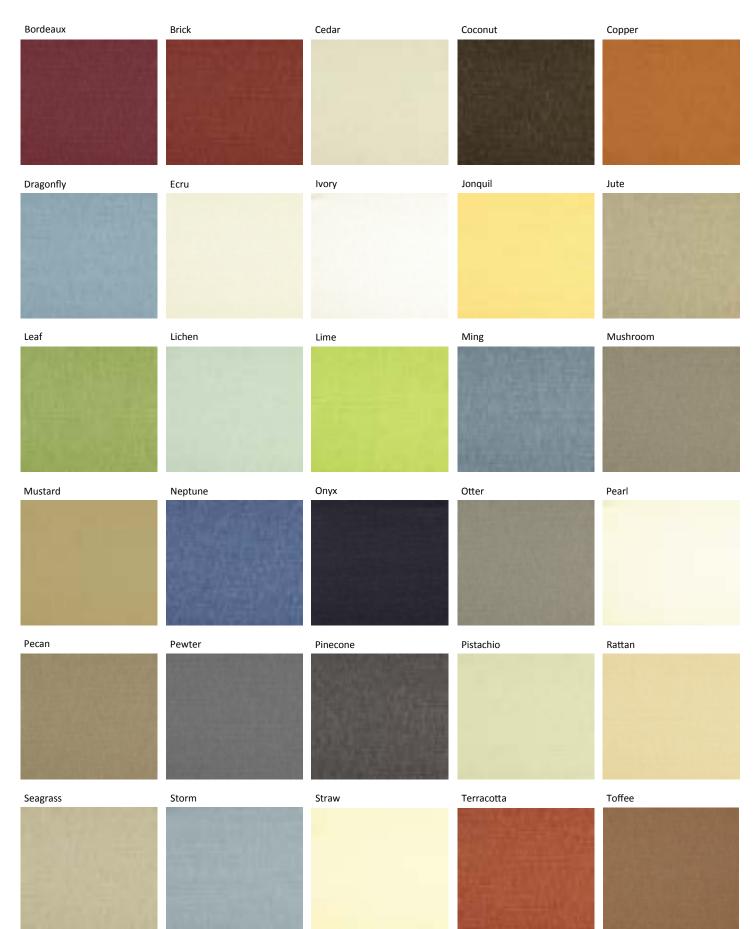

#### Georgia

Georgia is a left hand Twill weave in 100% cotton with a brushed surface character.

Suitable for curtains, soft furnishings and cushions.

Material: 100% Cotton brushed Width: 140cm Pattern Repeat: N/A Washing Instructions: Machine wash 30 cotton, medium iron Do not tumble dry, do not bleach

| Aubergine | Bordeaux   | Bottle   | Brushwood       | Celadon    |
|-----------|------------|----------|-----------------|------------|
|           |            |          |                 |            |
| Charcoal  | Chocolate  | Cobalt   | Colonial        | Cornflower |
|           |            |          |                 |            |
| Flannel   | Florentine | Forest   | Geranium        | Granite    |
|           |            |          |                 |            |
|           |            |          |                 |            |
| Lavender  | Lizard     | Magnolia | Moss            | Nutmeg     |
| Lavender  | Lizard     | Magnolia | Moss            | Nutmeg     |
| Lavender  | Lizard     | Magnolia | Moss<br>Pacific | Nutmeg     |
|           |            |          |                 |            |
|           |            |          |                 |            |