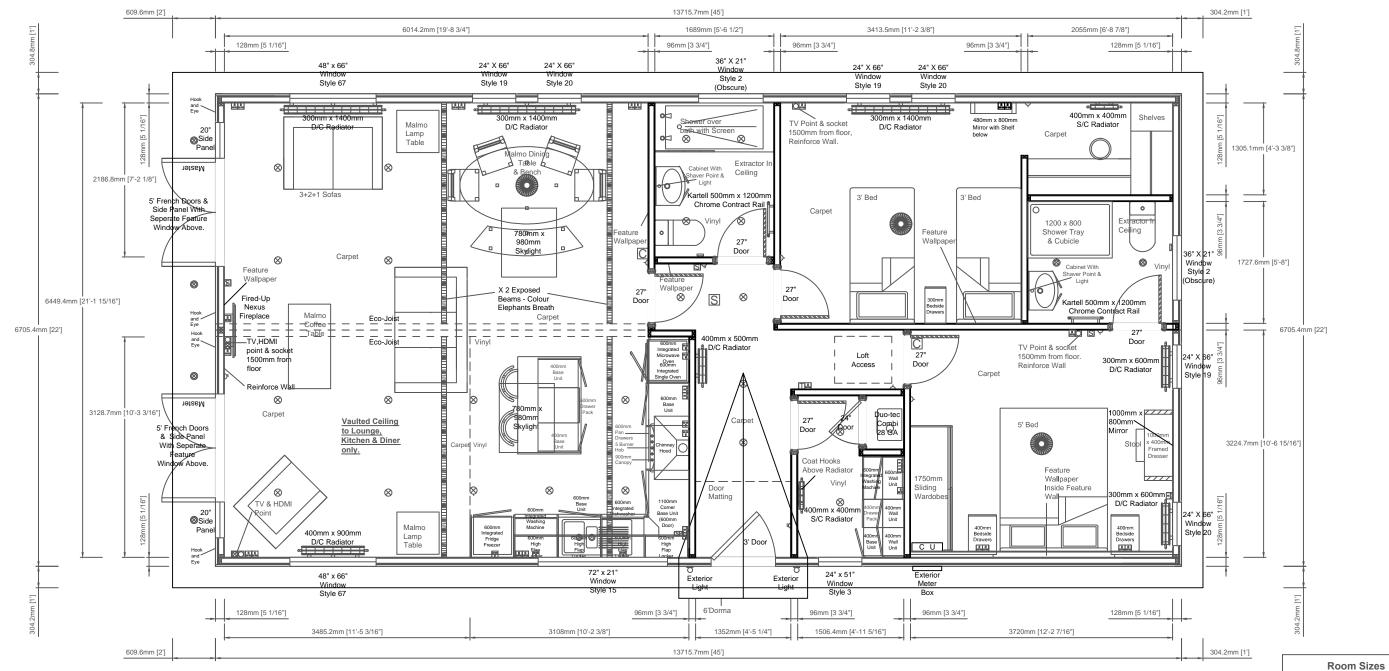

| _   |                                                  |            |          |      |                     |              |                    |        |          |          |                                       |              |    |
|-----|--------------------------------------------------|------------|----------|------|---------------------|--------------|--------------------|--------|----------|----------|---------------------------------------|--------------|----|
|     | Prestige Contemporary 45' x 22' (13.72m x 6.70m) | Date:      |          | This | home is designed in | accordance w | ith BS3632         | Rev    | Date     | Ву       | Description                           |              |    |
| 1   | AD II AT 1 E O 1 MENALLICIE                      |            |          |      | Lege                | end          |                    | 1      |          |          |                                       |              | ۱. |
| 1   | 1Double 1Twin, En-Suite, WiW, Utility            | Scale:     | Relative | Δ    | Light Switch        | +            | Exterior Tap       | 1      |          |          |                                       |              | '  |
| ı   |                                                  |            |          | 0    | Pull Card Switch    | Ø            | TV Point           | 1      |          |          |                                       |              |    |
| 1   |                                                  | Drawn:     |          | X    | Batten Holder       | P            | Phone Point        |        |          |          |                                       |              |    |
| ł   |                                                  |            |          | · ©  | Globe Light         | ×            | HDMI Point         |        |          |          |                                       |              | 1  |
| 1   | Customers Signature;                             | Code:      |          |      | Exterior Light      |              | Thermostat         |        |          |          |                                       |              |    |
| .   |                                                  |            |          | - ⊗  | Downlight           | C            | CO₂ Alarm          |        |          |          |                                       |              |    |
| 1   |                                                  | Dwg No:    |          | 4    | Single Socket       | S            | Smoke Alarm        | 1      |          |          |                                       |              |    |
| 1   | Doto:                                            |            |          | 141  | Double Socket       |              | Radiator           |        |          |          |                                       |              | 1  |
| . 1 | Date;                                            | Serial No: |          | S    | Spur Socket         | CU           | Consumer Unit      |        |          |          |                                       |              | 1  |
|     |                                                  | 22         |          | SP   | Switching Plate     |              | Exterior Meter Box | This p | lan is a | guide ai | nd should be used for illustrative pu | urposes only |    |

| Notes;  |           |   |
|---------|-----------|---|
| Timber  | Ogee Door | - |
| l .     | -         |   |
| Casings | ;         | - |
|         |           |   |

| Lounge/   |                                                  |                                                                                                                                                          |
|-----------|--------------------------------------------------|----------------------------------------------------------------------------------------------------------------------------------------------------------|
| Diner     | 19'9"                                            | 21'2"                                                                                                                                                    |
| Kitchen   | 10'3"                                            | 10'4"                                                                                                                                                    |
| Bathroom  | 5'7"                                             | 7'3"                                                                                                                                                     |
| Bedroom 1 | 12'3"                                            | 10'7"                                                                                                                                                    |
| Bedroom 2 | 11'3"                                            | 10'4"                                                                                                                                                    |
| Ensuite   | 6'9"                                             | 5'8"                                                                                                                                                     |
| Wardrobe  | 6'9"                                             | 4'4"                                                                                                                                                     |
|           | Kitchen  Bathroom  Bedroom 1  Bedroom 2  Ensuite | Kitchen         10'3"           Bathroom         5'7"           Bedroom 1         12'3"           Bedroom 2         11'3"           Ensuite         6'9" |