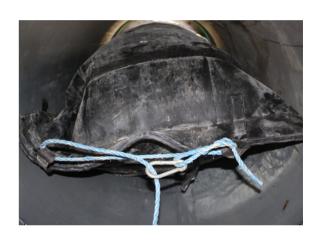

## **Pillow Packer**

A fold-flat, oblong inflatable packer for repairs to larger diameter infrastructure.

Pillow packers are easy to manoeuvre, for an easier installation of the patch.

## **Benefits**

- Available in three sizes: 750-900mm, 1000-1200mm and 1200-1800mm
- Flexible to manoeuvre
- Lighter weight than standard packers of the equivalent size
- Folds flat for easy transportation
- Inflates to fit the shape of the damaged infrastructure; repair ovoid as well as circular pipes
- No-dig method of repair, reducing cost, time on site and disruption
- Repair is structural, dependent on layers installed