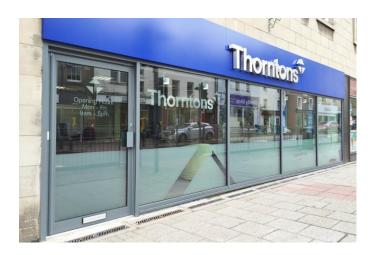

### The industry's best at a competitive price

The Connect a.d. Framed Entrance Doorset is a manual doorset ideal for low to medium volume pedestrian access in shopfronts and commercial entrances such as retail outlets, shopping centres, offices, hotels and residential buildings.

#### Better design and better made

This versatile doorset comprises an aluminium doorleaf & frame and can be supplied as a single, double or leaf-and-a-half, configured to swing inwards, outwards or in both directions.