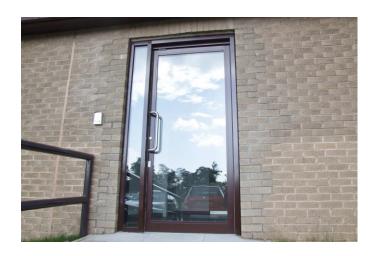

### The industry's best at a competitive price

The Connect a.d. Framed Entrance Doorset is a manual doorset ideal for low to medium volume pedestrian access in shopfronts and commercial entrances such as retail outlets, shopping centres, offices, hotels and residential buildings.

#### Better design and better made

This versatile doorset comprises an aluminium doorleaf & frame and can be supplied as a single, double or leaf-and-a-half, configured to swing inwards, outwards or in both directions.