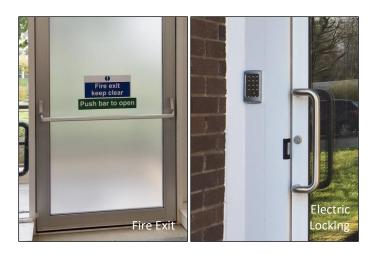

#### **Hugh range of options**

All components, such as closers, pivots, locks, handles and glass are designed for ease of installation, maintenance and repair.

Colour options include satin anodised aluminium, polyester powder coating and stainless steel.

Numerous glass, handle, manual & electric lock options increase aesthetics and provide customisation.

Our Fire Rated option is designed and manufactured by leading trade suppliers and is ideal for shopping centres, offices and commercial buildings, where a fire rating is required for protection and provide containment.