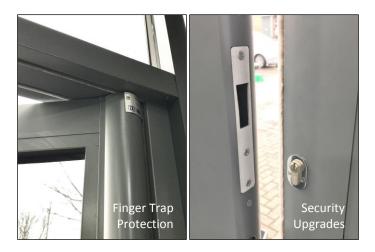

Our in-house fabrication facility is also capable of handling all Commercial Entrance Doorset & Shopfront repairs and upgrades from any manufacturer.

Building access made easy with nationwide installation, maintenance and repair of Commercial Entrance Doors & Shopfronts