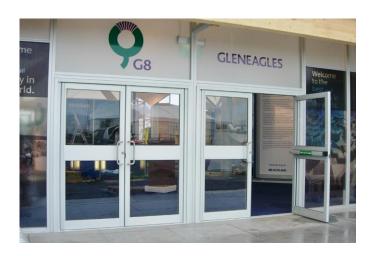

### The industry's best at a competitive price

The Connect a.d. Framed Entrance Doorset is a manual doorset ideal for low to medium volume pedestrian access in shopfronts and commercial entrances such as retail outlets, shopping centres, offices, hotels and residential buildings.

#### Better design and better made

This versatile doorset comprises an aluminium doorleaf & frame and can be supplied as a single, double or leaf-and-a-half, configured to swing inwards, outwards or in both directions.