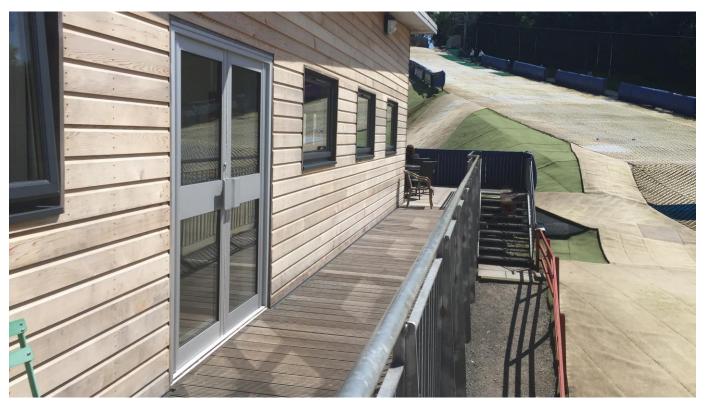

### The industry's best at a competitive price

The Connect a.d. Framed Entrance Doorset is a manual doorset ideal for low to medium volume pedestrian access in shopfronts and commercial entrances such as retail outlets, shopping centres, offices, hotels and residential buildings.

#### Better design and better made

This versatile doorset comprises an aluminium doorleaf & frame and can be supplied as a single, double or leaf-and-a-half, configured to swing inwards, outwards or in both directions.

We can install as a doorleaf only to replace old or damaged leaves, or as a complete entrance doorset or shopfront with fixed sidescreens and transom panels.

We fabricate using internal bracing to form a doorset with in-built strength.