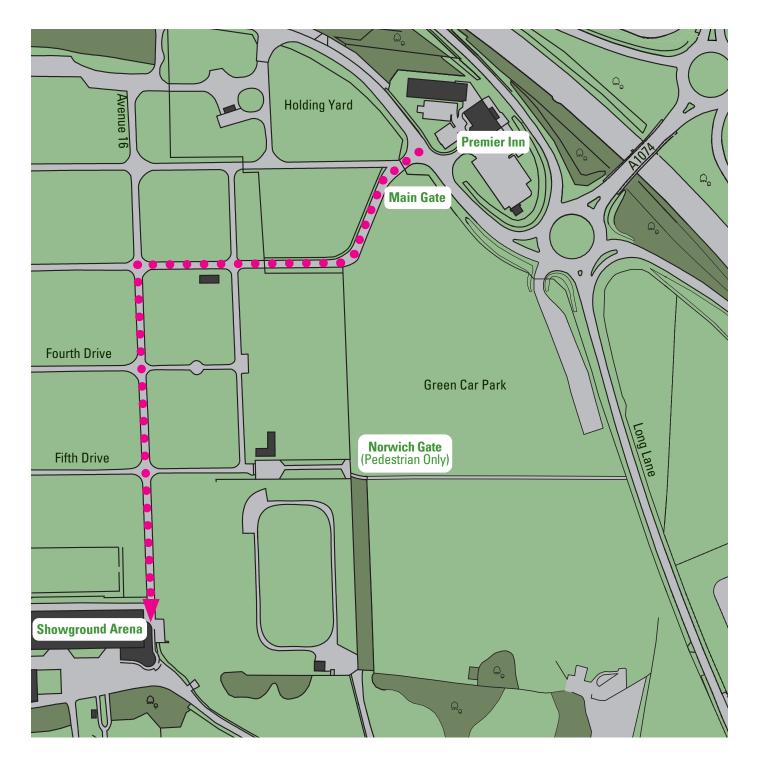

# Directions to: Norfolk Showground Arena Via Main Gate



## By Car - Postcode for Sat Nav: NR5 0TP

From the North and West easily situated just off the A47 Norwich Southern Bypass at the A1074 Longwater Interchange.

## From the South and East

Travelling to Norwich via the A11 from London any beyond or A140 from Ipswich, take the A47 westbound and follow the signs for Norfolk Showground.

# **By Train**

The nearest Railway Station is Norwich, approximately 7 miles from Norfolk Showground.

### By Bus

The following bus services stop directly outside the Main Gate: Konectbus Service Number 4, First Bus Service X1.

### By Air

The nearest airport is Norwich International Airport, approximately 6 miles from Norfolk Showground.