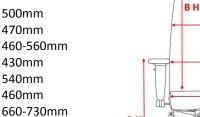

## Specifications:

- Seat Width:
- Seat Depth:
- Seat Height:
- Back Width:
- Back Height:
- Arm Width:
- Arm Height:
- Overall Width:
  - Overall Depth: 680mm
- Overall Height:
- Product Weight: 2

AH

630mm

1010mm