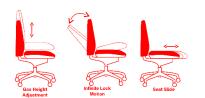

### Features & Benefits:

- Infinite lock mechanism
- Comfortable sprung mesh or padded seat and backrest
- Adjustable arms which can be removed
- Seat slide
- Fixed lumber support and headrest
- Optional accessories listed to the right
- Gas lift tested up to: 150kg
- Usage: 8 hours