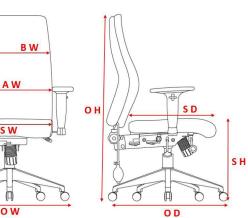

## Specifications:

- Seat Width:
- Seat Depth:
- Seat Height:
- Back Width:
- Back Height:
- Arm Width:
- Arm Height:
- Overall Width:
  - Overall Depth: 680mm
- Overall Height:
- Product Weight: 2

AH

630mm

1010mm