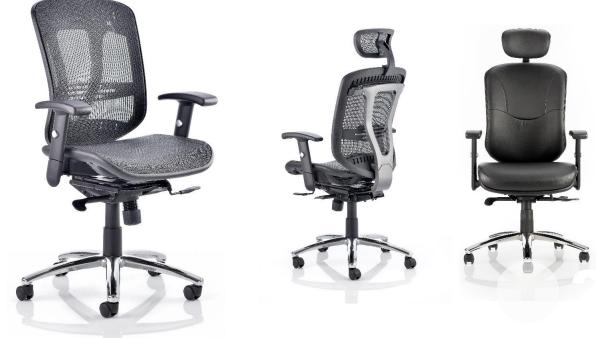

# Mirage II Operator Chair

### Features & Benefits:

- Infinite lock mechanism
- Comfortable sprung mesh or padded seat and backrest
- Adjustable arms which can be removed
- Seat slide
- Fixed lumber support and headrest
- Optional accessories listed to the right
- Gas lift tested up to: 150kg
- Usage: 8 hours

### Fabric options:

- Sprung mesh material
- Black bonded leather

## Accessories:

- Headrest available
- (Back height with headrest: 730mm)
  - Height and folding arms available (Arm height: 660-730mm)