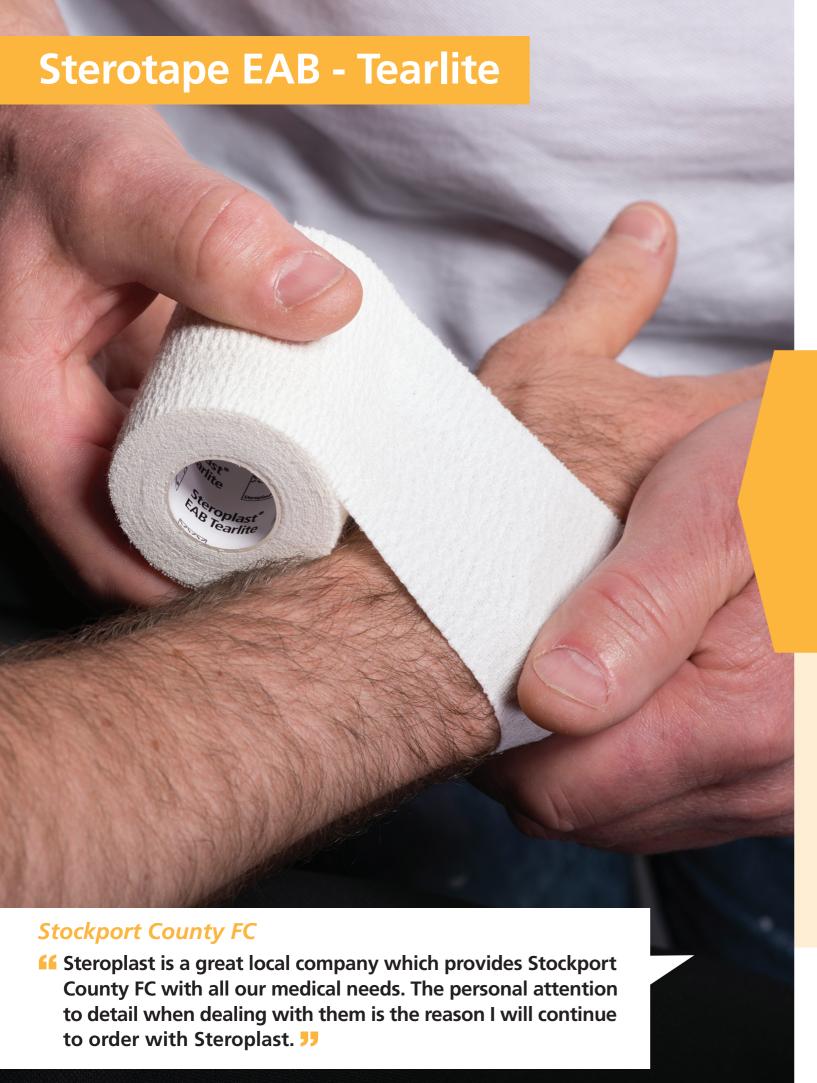

Steroplast EAB -Tearlite

- Tears easily by hand
- Perfect for sensitive skin

- The tearlite quality allows for an ultra quick application
- Latex free elastic adhesive bandage
- For relief and support of multiple injuries
- Distinctive textured-linear pattern in cotton