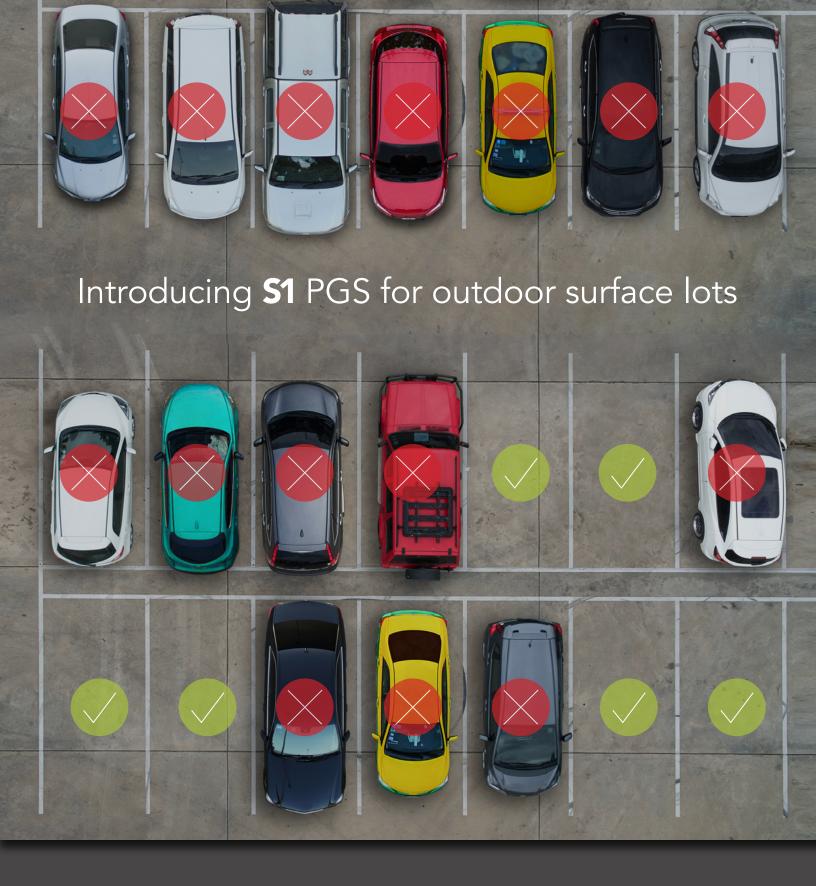

Up to now, parking guidance solutions for surface lots have been subpar at best.

Meet the new S1 Outdoor Surface Lot
System from Park Assist®. An advanced
camera based system for outdoor lots that
leverages the power of our proprietary
smart-sensing technology. The same fieldproven technology that is already serving
indoor parking facilities across 35 countries
and counting. Performing at peak levels,
even in the world's most challenging
environments.

### Simply installed. Powerfully intelligent.

Whether it's used to augment an existing indoor Park Assist smart-sensor system, or integrated with your existing outdoor camera surveillance systems, the outdoor installation of an S1 system is as simple as mounting cameras for a typical surveillance system. No more digging up asphalt to install low-tech inground bay sensors that simply detect yes/ no occupancy. The high-perched cameras in an S1 installation take an omniscient view to monitor multiple bays – collecting video and rich data that drives the core intelligence of the system.

The S1 system is built on our proprietary Park Assist M-Series smart-sensing technology. The first "sensor with a brain" in the industry, this game-changing technology dramatically changed the expectations of a parking guidance system (PGS) beyond the simple tracking of empty bays – by integrating core business intelligence that extends down to the parking bays.