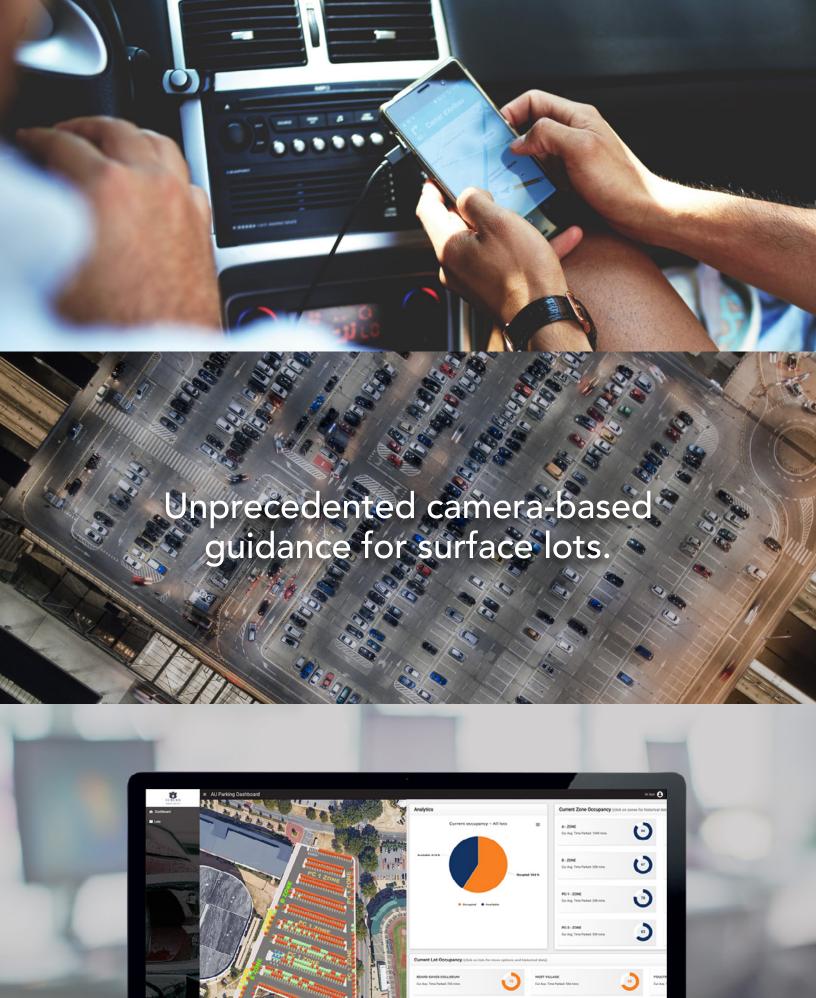

### Simply installed. Powerfully intelligent.

Whether it's used to augment an existing indoor Park Assist smart-sensor system, or integrated with your existing outdoor camera surveillance systems, the outdoor installation of an S1 system is as simple as mounting cameras for a typical surveillance system. No more digging up asphalt to install low-tech inground bay sensors that simply detect yes/ no occupancy. The high-perched cameras in an S1 installation take an omniscient view to monitor multiple bays – collecting video and rich data that drives the core intelligence of the system.

### Real-time parking availability information onsite.

At the street entrance and key driver-decision points, Park Assist digital wayfinding signage clearly shows the number of available spaces in each area of your car park. Upon arrival, exterior and entry wayfinding signage show vacancy counts that help parkers to choose a lot or zone. After entering, directional wayfinding signage and in-aisle pointers provide followup parking guidance. Helping parkers to make on-the-spot decisions within a chosen lot, zone or row. All of which greatly minimizes the time needed to find an open bay.