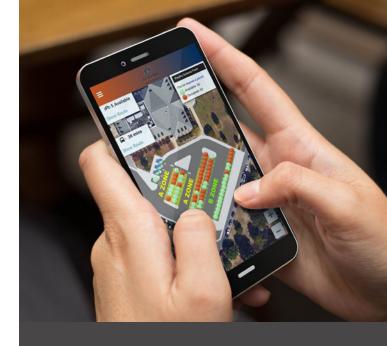

### Real-time parking availability information onsite.

At the street entrance and key driver-decision points, Park Assist digital wayfinding signage clearly shows the number of available spaces in each area of your car park. Upon arrival, exterior and entry wayfinding signage show vacancy counts that help parkers to choose a lot or zone. After entering, directional wayfinding signage and in-aisle pointers provide followup parking guidance. Helping parkers to make on-the-spot decisions within a chosen lot, zone or row. All of which greatly minimizes the time needed to find an open bay.