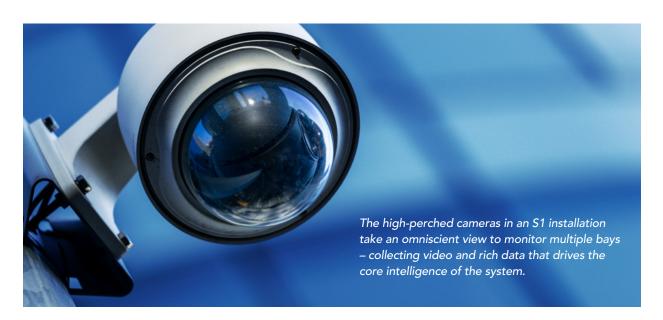

### Simply installed. Powerfully intelligent.

Whether it's used to augment an existing indoor Park Assist smart-sensor system, or integrated with your existing outdoor camera surveillance systems, the outdoor installation of an S1 system is as simple as mounting cameras for a typical surveillance system. No more digging up asphalt to install low-tech inground bay sensors that simply detect yes/ no occupancy. The high-perched cameras in an S1 installation take an omniscient view to monitor multiple bays – collecting video and rich data that drives the core intelligence of the system.