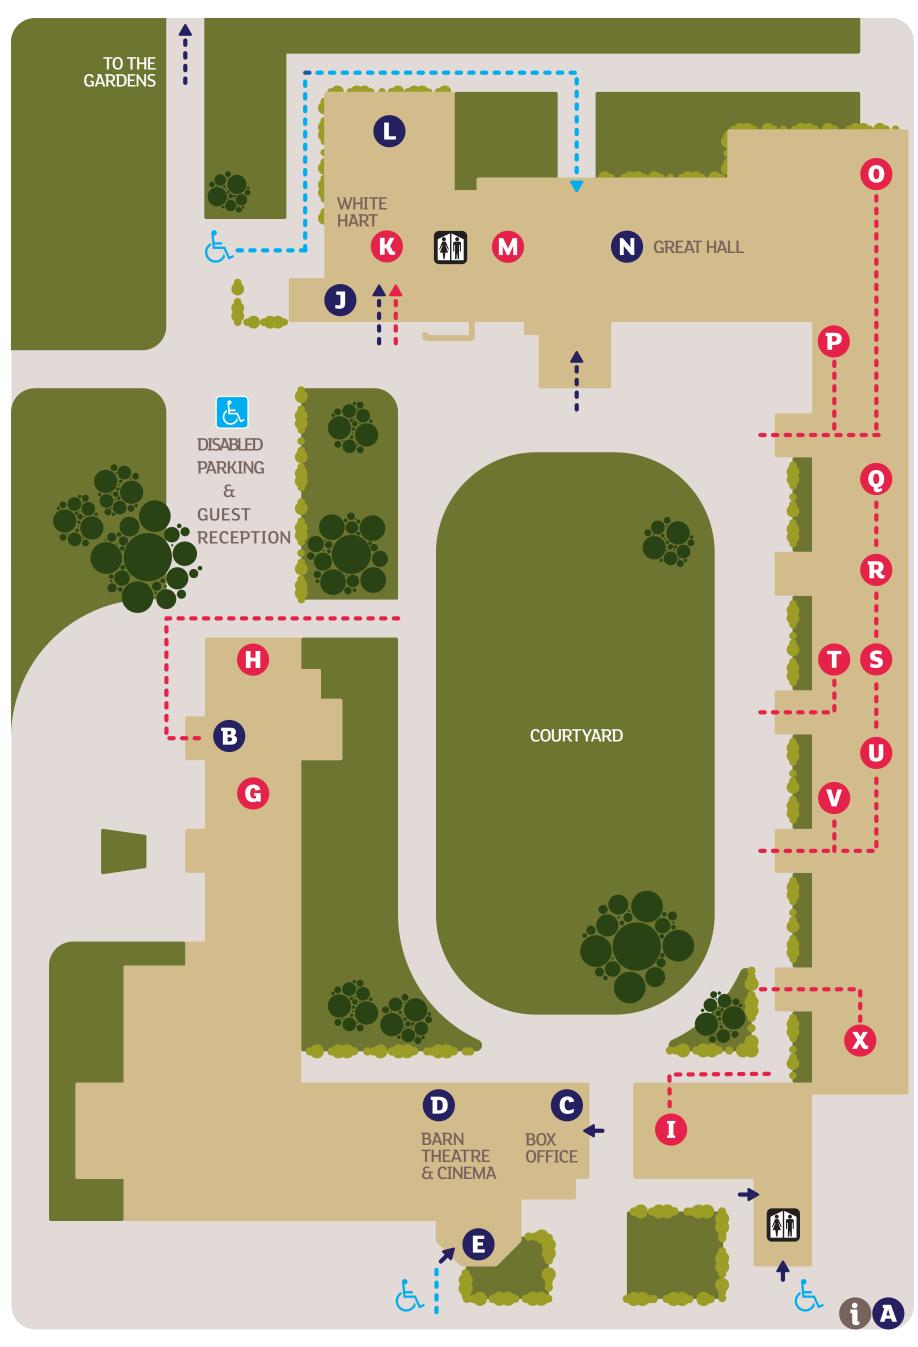

## **Public Spaces**

- A Visitor Centre
- **B** Guest Reception
- **C** Box Office
- The Barn Theatre & Cinema
- The Roundhouse Café
- White Hart Bar
- White Hart Restaurant
- N Great Hall (when not in use)
- -→ Easy Access (disability)

Function Rooms
Lower Floor\*

- **G** East Wing Lounge
- **H** Griffiths Room
- P Green Room
- Holand Room
- West Wing Lounge

Function Rooms
Upper Floor\*

- Upper Gate House
- **K** Cornford Dining Room
- M Solar & Upper Solar
- Elmhirst Centre
- **Q** Dukes Room
- R Pontin Room
- S Tagore Room
- U Lane Room
- Ship Studio

\* We apologise that public access is not available to these rooms