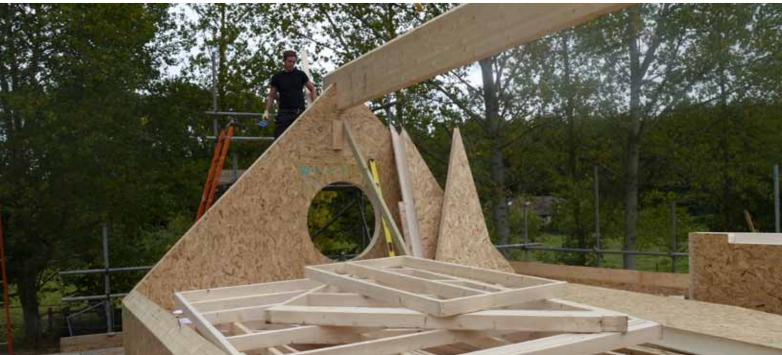

#### Services

- Sips UK were tasked with supplying and erecting the house using our Structurally Insulated Panels (SIPs) for the walls and roof of the building. The design of the property presented a number of technical issues, the main one being how to support the roof given the lack of internal height to the first floor and not being able to use downstand purlins.
- Our design team solved the problem by supplying and fitting a steel portal frame that the SIPs were then able to fit around.