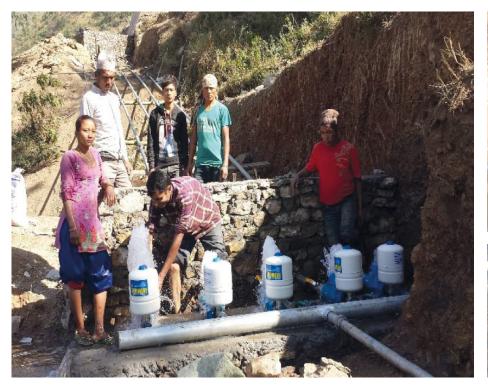

## ESTIMATED PRICING SCHEDULE (Non UK)

The schedule below estimates the cost of a Papa Pump installation in a worldwide location. Materials, labour and taxes will vary widely from country to country. This estimate is based on an actual Papa Pump installation in the mountains of Nepal. The 5 pump system was mainly

built and installed by the local community under the guidance of a charity who partly funded the project. The required water delivery was 6,000 litres per day - the 5 pump system actually delivered 19,000 a day and is maintained by the local community

| Schedule based on actual Papa 5 x Pump installation in Nepal (prices in US dollars) |                 |         |            |
|-------------------------------------------------------------------------------------|-----------------|---------|------------|
| Daily Water Requirements                                                            | 6000 litres     |         |            |
| Supply Head                                                                         | 7 metres        |         |            |
| Delivery Head                                                                       | 132 metres      |         |            |
| Number of Pumps                                                                     | 5 pumps @ £1800 |         | \$7,440*   |
| Pipework, Fittings & Accessories                                                    |                 | \$6,000 |            |
| Material Costs                                                                      |                 | \$1,350 |            |
| Labour Costs                                                                        |                 | \$6,100 |            |
| Total Installation Costs:                                                           |                 |         | \$13,450   |
| Total Cost Estimate                                                                 |                 |         | \$20,890** |