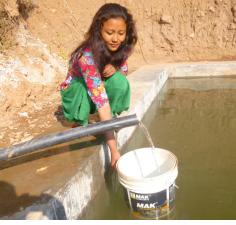

## ESTIMATED PRICING SCHEDULE (Non UK)

The schedule below estimates the cost of a Papa Pump installation in a worldwide location. Materials, labour and taxes will vary widely from country to country. This estimate is based on an actual Papa Pump installation in the mountains of Nepal. The 5 pump system was mainly

built and installed by the local community under the guidance of a charity who partly funded the project. The required water delivery was 6,000 litres per day - the 5 pump system actually delivered 19,000 a day and is maintained by the local community

| Schedule based on actual Papa 5 x Pump installation in Nepal (prices in US dollars) |                 |         |            |
|-------------------------------------------------------------------------------------|-----------------|---------|------------|
| Daily Water Requirements                                                            | 6000 litres     |         |            |
| Supply Head                                                                         | 7 metres        |         |            |
| Delivery Head                                                                       | 132 metres      |         |            |
| Number of Pumps                                                                     | 5 pumps @ £1800 |         | \$7,440*   |
| Pipework, Fittings & Accessories                                                    |                 | \$6,000 |            |
| Material Costs                                                                      |                 | \$1,350 |            |
| Labour Costs                                                                        |                 | \$6,100 |            |
| Total Installation Costs:                                                           |                 |         | \$13,450   |
| Total Cost Estimate                                                                 |                 |         | \$20,890** |