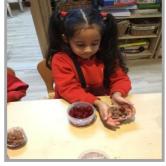

## This week the children participated in a cooking activity.

The children were encouraged to crush digestive biscuits. The crushed biscuits were then added to melted chocolate followed by adding raisins. The mixture was then emptied into cupcake cases and decorated with red cherries.