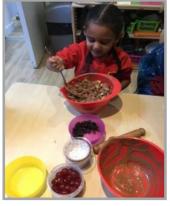

## This week the children participated in a cooking activity.

The children were encouraged to crush digestive biscuits. The crushed biscuits were then added to melted chocolate followed by adding raisins. The mixture was then emptied into cupcake cases and decorated with red cherries.