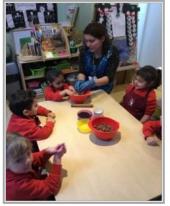

## This week the children participated in a cooking activity.

The children were encouraged to crush digestive biscuits. The crushed biscuits were then added to melted chocolate followed by adding raisins. The mixture was then emptied into cupcake cases and decorated with red cherries.