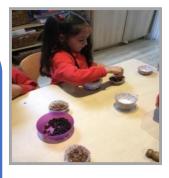

## This week the children participated in a cooking activity.

The children were encouraged to crush digestive biscuits. The crushed biscuits were then added to melted chocolate followed by adding raisins. The mixture was then emptied into cupcake cases and decorated with red cherries.