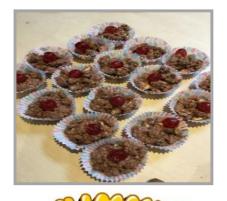

## This week the children participated in a cooking activity.

The children were encouraged to crush digestive biscuits. The crushed biscuits were then added to melted chocolate followed by adding raisins. The mixture was then emptied into cupcake cases and decorated with red cherries.