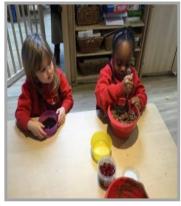

## This week the children participated in a cooking activity.

The children were encouraged to crush digestive biscuits. The crushed biscuits were then added to melted chocolate followed by adding raisins. The mixture was then emptied into cupcake cases and decorated with red cherries.