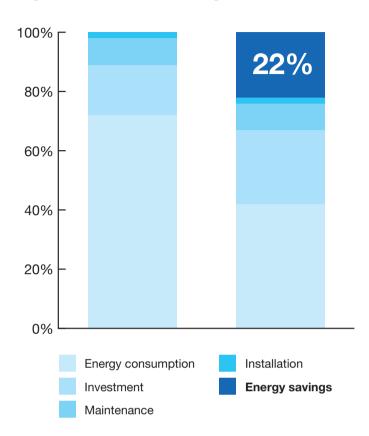

# Energy savings with the use of variable speed compressors

Air consumption within the network is not constant over time. A variable speed compressor lowers the speed of the motor according to the compressed air consumption. In this way, you can achieve major electricity savings.

#### Advantages of variable speed

**Soft start:** decreases current absorption peaks on start, protecting the motor and reducing energy consumption.

Compliance with the EMC Directive: no electromagnetic interference to or from the electricity network.

Constant air pressure on any value between 4,5 and 13 bar: the absence of pressure fluctuation between idling and off-load operation eliminates energy waste.

High efficiency motor