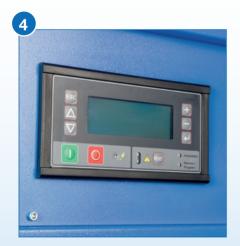

#### Full control with just a few clicks

The MC2 electronic controller allows easy access to menus and all operation indicators needed to better manage the unit.

Furthermore, the MC2 features a remote control interface for up to 4 compressors allowing programming, scheduled maintenance, malfunction log and other functions.