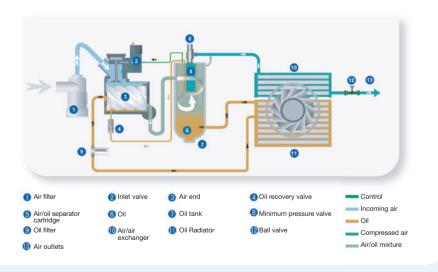

the electrical panel for optimum performance.

# Energy savings with the use of variable speed compressors



Air consumption within the network is not constant over time. A variable speed compressor lowers the speed of the motor according to the compressed air consumption. In this way, you can achieve major electricity savings.

#### Advantages of variable speed

**Soft start:** decreases current absorption peaks on start, protecting the motor and reducing energy consumption.

Compliance with the EMC Directive: no electromagnetic interference to or from the electricity network.

Constant air pressure on any value between 4,5 and 13 bar: the absence of pressure fluctuation between idling and off-load operation eliminates energy waste.

High efficiency motor

## How does the Formula work





## Quiet working environment

The FORMULA series has been designed with a clear idea in mind: respecting the working environment and comfort. Each FORMULA unit is equipped with excellent insulation, which ensures reduced noise levels and allows placing the device near the workplace without disturbing the surrounding environment.

### The world of ABAC





## Care. Trust. Efficiency.

#### Care.

Care is what service is all about: professional service by knowledgeable people, using high-quality original parts.

#### Trust.

Trust is earned by delivering on our promises of reliable, uninterrupted performance and long equipment lifetime.

#### Efficiency.

Equipment efficiency is ensured by regular maintenance. Efficiency of the service organization is how Original Parts and Service make