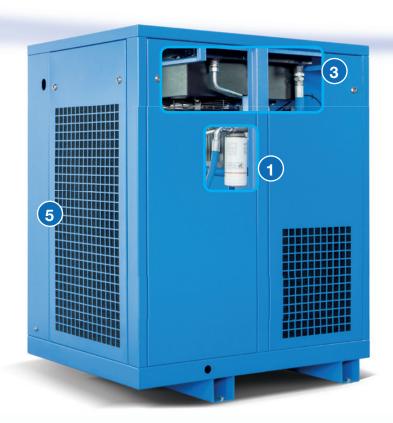

## Easy access to internal components for easy maintenance

The panels on the four sides of the compressor are completely removable.

#### Reliability and robustness

The air end designed and built in-house, with a profile ratio of 4/6, ensures maximum performance

The multiple belt transmission with V-shaped profile and automatic tensioning system ensures excellent transmission power and low maintenance cost.

#### **Efficient cooling**

The high efficiency cooling block lowers the outlet air temperature to only 10° higher than ambient temperature, also ensuring a low oil temperature.

#### **Easy filter replacement**

Easy replacement of the filtering material for the inlet air allows to always keep the inside of the compressor clean and therefore extend the life of the machine.