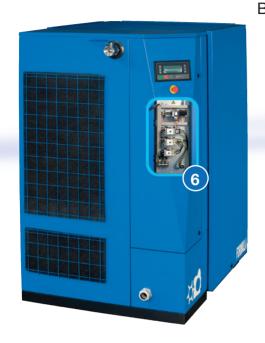

#### Full control with just a few clicks

The MC2 electronic controller allows easy access to menus and all operation indicators needed to better manage the unit.

Furthermore, the MC2 features a remote control interface for up to 4 compressors allowing programming, scheduled maintenance, malfunction log and other functions.

### Perfection down to the smallest detail

Clean and structured design of the electrical panel for optimum performance.