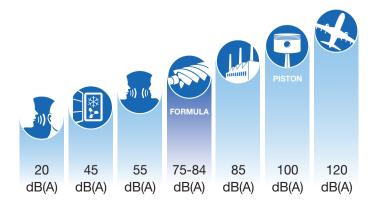

## Quiet working environment

The FORMULA series has been designed with a clear idea in mind: respecting the working environment and comfort. Each FORMULA unit is equipped with excellent insulation, which ensures reduced noise levels and allows placing the device near the workplace without disturbing the surrounding environment.