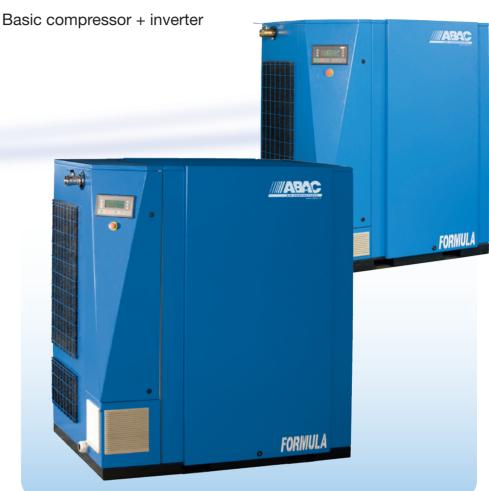

# A powerful and complete offer

The FORMULA range from 30 to 75kW is characterized by a high air flow whereas its footprint is very limited.

No longer limit yourself

The new FORMULA 30-75 range can virtually be positioned anywhere.

| Fixed speed |    |     | 8 bar 10 bar |       | 13 bar |       |                    |      |
|-------------|----|-----|--------------|-------|--------|-------|--------------------|------|
| Туре        | kW | НР  | I/min        | I/min | I/min  | dB(A) | L x W x H (mm)     | Kg   |
| Formula 30  | 30 | 40  | 4140         | 3620  | 3150   | 74    | 1195 x 920 x 1495  | 660  |
| Formula 37  | 37 | 50  | 5320         | 4950  | 4240   | 75    | 1195 x 920 x 1495  | 679  |
| Formula 38  | 37 | 50  | 6150         | 5350  | 4240   | 75    | 1300 x 1000 x 1770 | 826  |
| Formula 45  | 45 | 60  | 7100         | 6100  | 5300   | 75    | 1300 x 1000 x 1770 | 883  |
| Formula 55  | 55 | 75  | 9100         | 7900  | 6600   | 76    | 1300 x 1000 x 1770 | 996  |
| Formula 75  | 75 | 100 | 12400        | 10800 | 9200   | 76    | 1850 x 1340 x 1910 | 1440 |

| Variable speed | H  |     |        | Min   | Max   |       | <b>     </b>       |      |
|----------------|----|-----|--------|-------|-------|-------|--------------------|------|
| Туре           | kW | HP  | bar    | l/min | l/min | dB(A) | L x W x H (mm)     | Kg   |
| Formula.I 37   | 37 | 50  | 4,5-13 | 1350  | 4968  | 75    | 1335 x 970 x 1630  | 815  |
| Formula.I 75   | 75 | 100 | 4,5-13 | 2988  | 9759  | 84    | 1585 x 1170 x 1800 | 1320 |