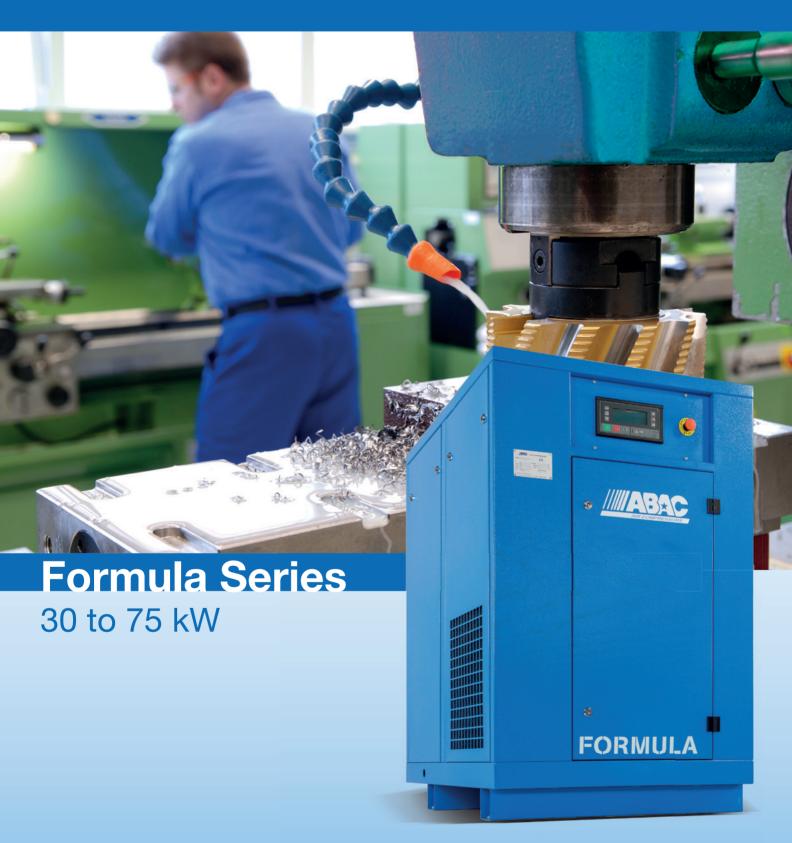

# A powerful and complete offer

The FORMULA range from 30 to 75kW is characterized by a high air flow whereas its footprint is very limited.

### Formula 30-75