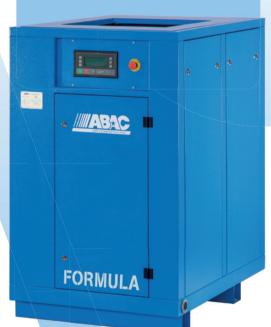

## Easy access to internal components for easy maintenance

The panels on the four sides of the compressor are completely removable.

#### Full control with just a few clicks

The MC2 electronic controller allows easy access to menus and all operation indicators needed to better manage the unit.

Furthermore, the MC2 features a remote control interface for up to 4 compressors allowing programming, scheduled maintenance, malfunction log and other functions.

### Perfection down to the smallest detail

Clean and structured design of the electrical panel for optimum performance.