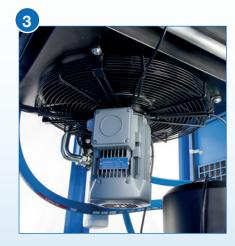

#### **Efficient cooling**

The high efficiency cooling block lowers the outlet air temperature to only 10° higher than ambient temperature, also ensuring a low oil temperature.