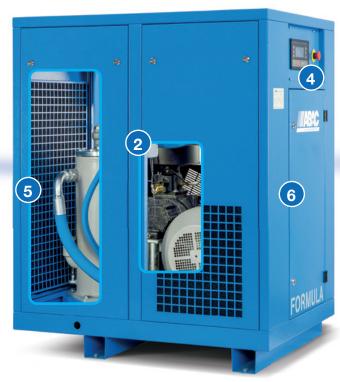

## Easy access to internal components for easy maintenance

The panels on the four sides of the compressor are completely removable.

#### Reliability and robustness

The air end designed and built in-house, with a profile ratio of 4/6, ensures maximum performance

The multiple belt transmission with V-shaped profile and automatic tensioning system ensures excellent transmission power and low maintenance cost.

#### Full control with just a few clicks

The MC2 electronic controller allows easy access to menus and all operation indicators needed to better manage the unit.

Furthermore, the MC2 features a remote control interface for up to 4 compressors allowing programming, scheduled maintenance, malfunction log and other functions.

### Perfection down to the smallest detail

Clean and structured design of the electrical panel for optimum performance.