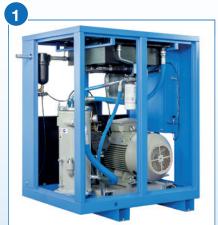

## Easy access to internal components for easy maintenance

The panels on the four sides of the compressor are completely removable.

#### Reliability and robustness

The air end designed and built in-house, with a profile ratio of 4/6, ensures maximum performance

The multiple belt transmission with V-shaped profile and automatic tensioning system ensures excellent transmission power and low maintenance cost.