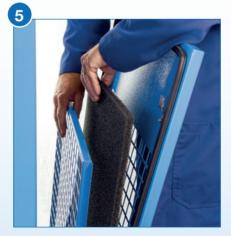

#### **Easy filter replacement**

Easy replacement of the filtering material for the inlet air allows to always keep the inside of the compressor clean and therefore extend the life of the machine.