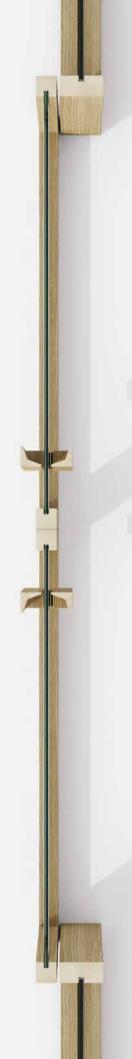

## SINGLE GLASS PARTITION \_D88 x H50

The classic wall with a single central glass. A symmetrical and simple solution in which the wooden profiles are presented in all their expressive force.

# LATERAL SINGLE GLASS PARTITION \_ D88 x H50

A variation on the theme. The asymmetric wall which creates different depths effects of profiles to the variation of the observation side.

## DOUBLE GLASS PARTITION \_D88 x H50

The double glass partition with remarkable acoustic characteristics. A transparent barrier that allows the compartmentalization of the most private spaces.

## SOLD PARTITION \_\_D88 x H50

The partition made with wood panels with a composite structure that ensures perfect continuity with the glass modules, through a recessed junction.