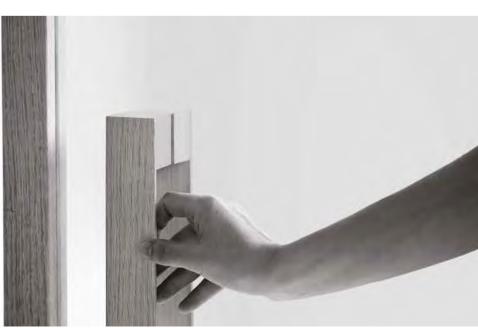

### SWING DOORS\_

Wood I Glass

## SLIDING DOORS\_

Wood I Glass

The sliding doors are proposed with single and double leaf, in wood or framed glass. They are equipped with shaped solid wood handles and sliding carriages soft closing system in both direction.