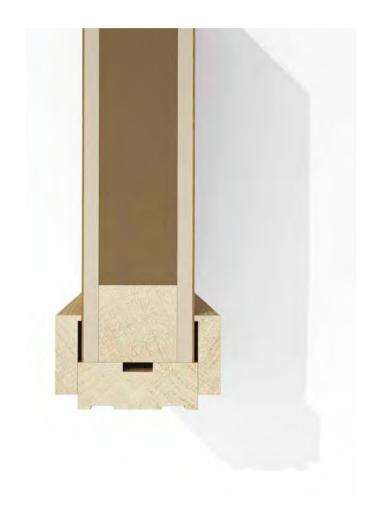

## SOLD PARTITION \_\_D88 x H50

The partition made with wood panels with a composite structure that ensures perfect continuity with the glass modules, through a recessed junction.