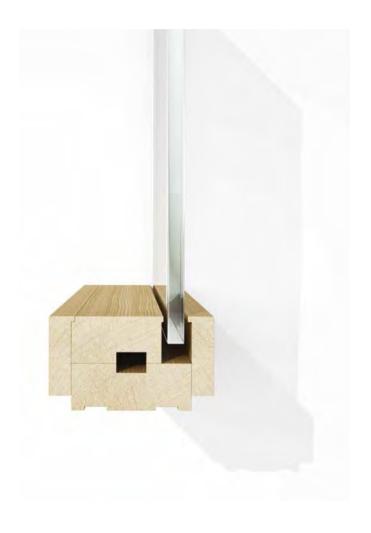

## SINGLE GLASS PARTITION \_D88 x H50

The classic wall with a single central glass. A symmetrical and simple solution in which the wooden profiles are presented in all their expressive force.

# LATERAL SINGLE GLASS PARTITION \_ D88 x H50

A variation on the theme. The asymmetric wall which creates different depths effects of profiles to the variation of the observation side.

## DOUBLE GLASS PARTITION \_D88 x H50

The double glass partition with remarkable acoustic characteristics. A transparent barrier that allows the compartmentalization of the most private spaces.

## SOLD PARTITION \_\_D88 x H50

The partition made with wood panels with a composite structure that ensures perfect continuity with the glass modules, through a recessed junction.