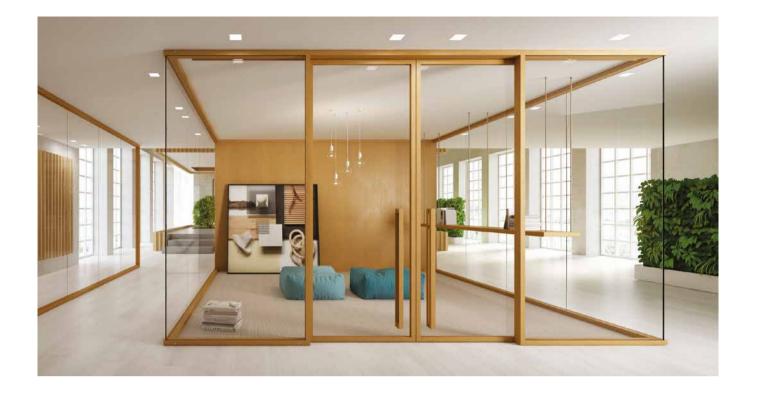

## SINGLE GLASS PARTITION \_D88 x H50

The classic wall with a single central glass. A symmetrical and simple solution in which the wooden profiles are presented in all their expressive force.

# LATERAL SINGLE GLASS PARTITION \_ D88 x H50

A variation on the theme. The asymmetric wall which creates different depths effects of profiles to the variation of the observation side.

## DOUBLE GLASS PARTITION \_D88 x H50

The double glass partition with remarkable acoustic characteristics. A transparent barrier that allows the compartmentalization of the most private spaces.

## SOLD PARTITION \_\_D88 x H50

The partition made with wood panels with a composite structure that ensures perfect continuity with the glass modules, through a recessed junction.