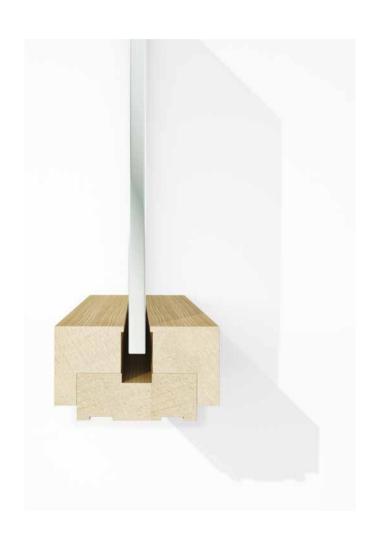

## SINGLE GLASS PARTITION \_D88 x H50

The classic wall with a single central glass. A symmetrical and simple solution in which the wooden profiles are presented in all their expressive force.

# LATERAL SINGLE GLASS PARTITION \_ D88 x H50

A variation on the theme. The asymmetric wall which creates different depths effects of profiles to the variation of the observation side.

## DOUBLE GLASS PARTITION \_D88 x H50

The double glass partition with remarkable acoustic characteristics. A transparent barrier that allows the compartmentalization of the most private spaces.

## SOLD PARTITION \_\_D88 x H50

The partition made with wood panels with a composite structure that ensures perfect continuity with the glass modules, through a recessed junction.