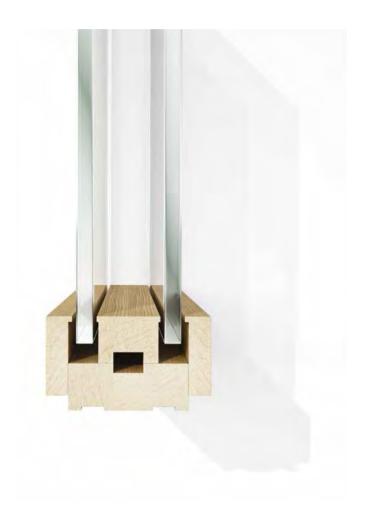

## SINGLE GLASS PARTITION \_D88 x H50

The classic wall with a single central glass. A symmetrical and simple solution in which the wooden profiles are presented in all their expressive force.

# LATERAL SINGLE GLASS PARTITION \_ D88 x H50

A variation on the theme. The asymmetric wall which creates different depths effects of profiles to the variation of the observation side.

## DOUBLE GLASS PARTITION \_D88 x H50

The double glass partition with remarkable acoustic characteristics. A transparent barrier that allows the compartmentalization of the most private spaces.

## SOLD PARTITION \_\_D88 x H50

The partition made with wood panels with a composite structure that ensures perfect continuity with the glass modules, through a recessed junction.