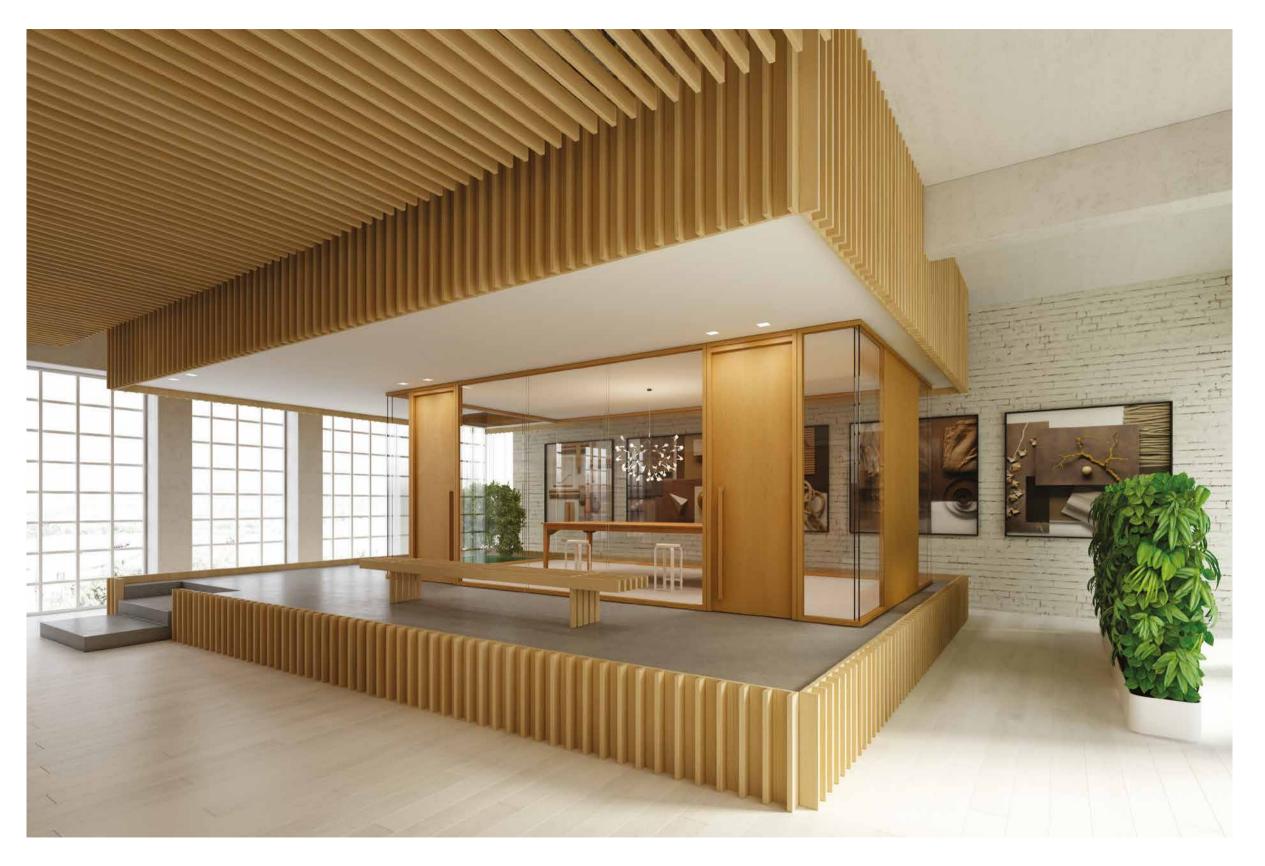

#### REALIZATIONS\_

The project defines a transformation of space according to ever-changing tastes and needs. A process of evolution from empty to full, from indistinct to defined, which takes the form of shapes, colors and materials. The magic of each project lies in the awareness to find at the end, unexpected suggestions. The wonder comes from the atmosphere generated by the whole, from the light flash on a form, the surface warmth over another, the scent of a material, never absorbed or reflected sounds, with the evocative power of geometry.

The project is the establishment of a new order through which to define new atmosphere, modern and friendly. In this research process Wood\_Wall makes place itself, providing alternative goads, bringing everything to the true nature of the materials and their primary truetion. Stone wood glass metal fabric seek function. Stone, wood, glass, metal, fabric, each with its own stability, with its weight, with its scent.