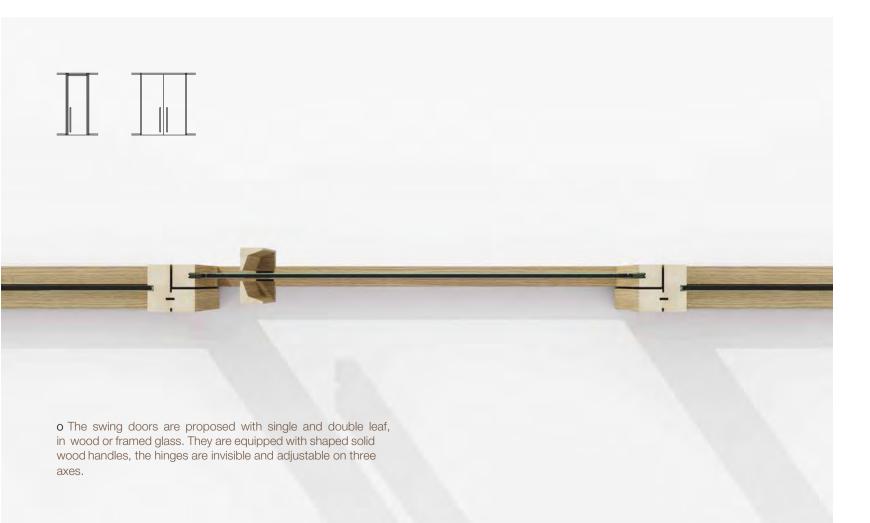

## SINGLE GLASS PARTITION \_D88 x H50

The classic wall with a single central glass. A symmetrical and simple solution in which the wooden profiles are presented in all their expressive force.

# LATERAL SINGLE GLASS PARTITION \_ D88 x H50

A variation on the theme. The asymmetric wall which creates different depths effects of profiles to the variation of the observation side.

## DOUBLE GLASS PARTITION \_D88 x H50

The double glass partition with remarkable acoustic characteristics. A transparent barrier that allows the compartmentalization of the most private spaces.

## SOLD PARTITION \_\_D88 x H50

The partition made with wood panels with a composite structure that ensures perfect continuity with the glass modules, through a recessed junction.

### SWING DOORS\_

Wood I Glass



## SLIDING DOORS\_

Wood I Glass

The sliding doors are proposed with single and double leaf, in wood or framed glass. They are equipped with shaped solid wood handles and sliding carriages soft closing system in both direction.





FINISHES\_

Sovere silver spazzolato/
Brushed silver oak

GLASS\_



La stampa ha carattere indicativo e potrebbe scostarsi leggermente dalla realtà The printout is an example and may differ slightly from the actual product









Wood Wall

#### REALIZATIONS\_



The project defines a transformation of space according to ever-changing tastes and needs. A process of evolution from empty to full, from indistinct to defined, which takes the form of shapes, colors and materials. The magic of each project lies in the awareness to find at the end, unexpected su