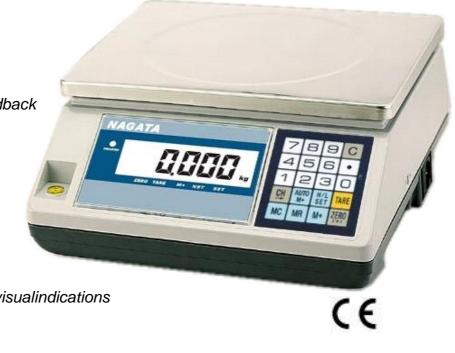

## FEATURES

- Keyboardcalibration
- 1/30,000displayresolution
- Easy-to-readbacklitLCDdisplay
- Fullnumerickeyboardwithaudiblefe edback
- Durabledesign
- Stainlesssteelgoodsplate
- Selectable3 -leveldivisionreadability
- Overloadprotectionforload -cell
- Selectableweighingmode:kgorlb
- Semi-autoorpre -settare
- High/lowcheckweighingwithaudibleandvisualindications
- Manualanda utomatictotalising
- RS-232Cinterface
- RechargeablebatteryandAC"Euro" powercable

## **SPECIFICATIONS**

| Model             | FATH-12                                   |      |      |      |
|-------------------|-------------------------------------------|------|------|------|
| Capacity          | 3kg                                       | 6kg  | 15kg | 30kg |
| Division          | 0.1g                                      | 0.2g | 0.5g | 1g   |
| PlateSize         | 290x240mm                                 |      |      |      |
| Dimensions(WxLxH) | 295x345x142mm                             |      |      |      |
| Display           | LCD25.1mm/6Digit                          |      |      |      |
| Power             | RechargeableBatteryDC6V/4.5A&ACPowerCable |      |      |      |
|                   | BatteryLife150Hourswhenfullycharged       |      |      |      |