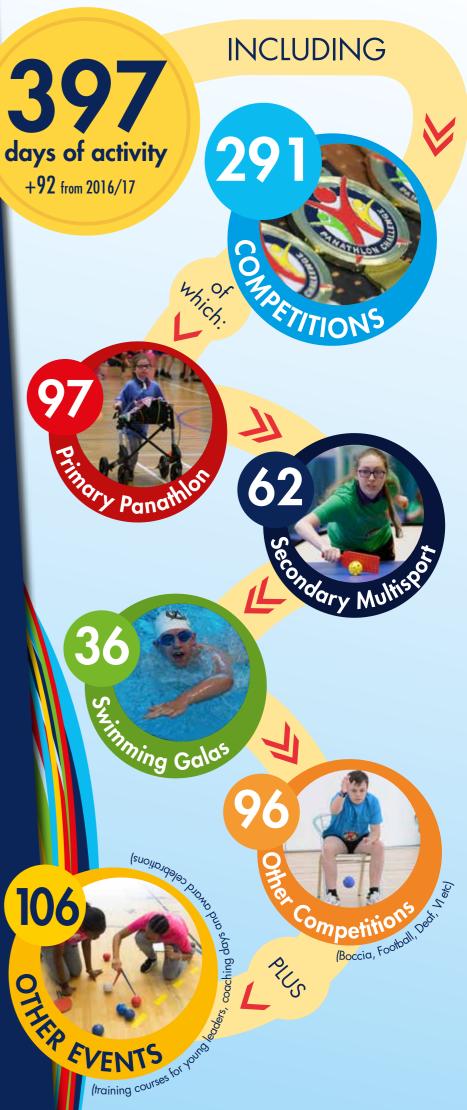

Schools participating in these counties Coming soon

COUNTIES + 4 since 2016/17

397

**33** Regional Competitions

for county winners to move on to the next higher level of performance and compete against other county winners.

+ 7 from 2016/17

+ 1 from 2016/17