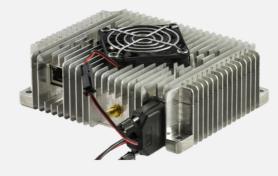

### PodNode

PodNode is a COFDM IP Mesh radio that can be used to create a self-healing, ad-hoc and dynamic mesh radio network.

Each PodNode automatically routes video, voice and data around the network. It is easy to setup and is very much plug and play when deployed. The system is ideal for static or vehicle mounted scenarios.

## Why choose PodNode?

- Ad-Hoc Mesh Network
- Rapidly deployable robust wireless IP network
- High data rates suitable for HD video
- Secure AES 256 encryption
- Plug and play solution