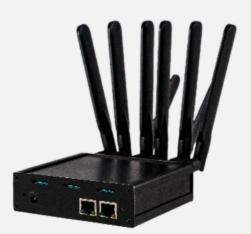

#### RiniNet

RiniNet is a client-server software designed to provide organisations with a single virtual network channel, at the packet level, but distributed over multiple network channels. It offers stable data transfer and Internet access anywhere, at the highest possible speed, making use of all it's available network channels. RiniNet is always online, regardless of a single operator's network status, and ensures no operational difference, whether the user is mobile or stationary.

#### Why choose RiniNet?

- Full Cellular/WAN Bonding
- Enhanced LTE Physical Coverage
- High Data Rates
- Additional WANs Supported, i.e. Satellite
- Very Small Size
- Layer 2/3 Features
- Full Admin Control Panel