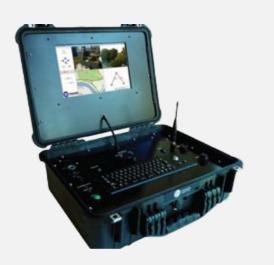

## RapidNet

The RapidNet is a fully integrated wireless MESH video communication system. The system and components are rapidly deployable, delivering a robust, secure and private wireless network.

The RapidNet control system incorporates a PC, powered with Rinicom's open architecture software, allowing for the support of third party video encoders and other sensors.

## Why choose RapidNet?

- Rapidly deployable
- Robust, secure and private wireless network
- Ideal for first responders and remote monitoring