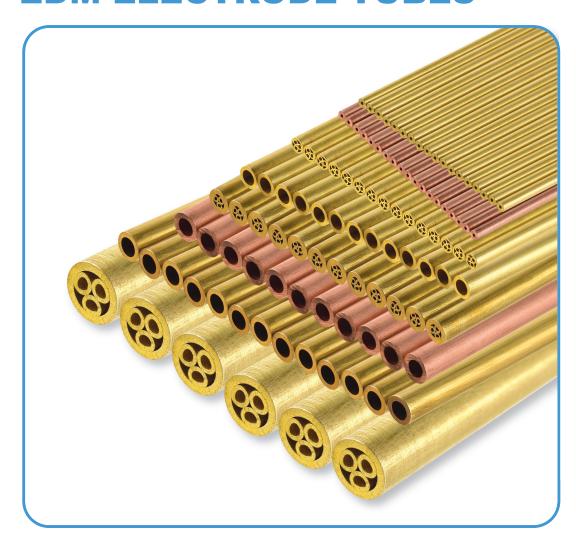

## **EDM ELECTRODE TUBES**

Precision EDM drilling tubes are available in either copper or brass, with diameters from 0.20mm to 6.0mm with single or multi hole design.

All tubes are from stock with 600mm lengths available to order.