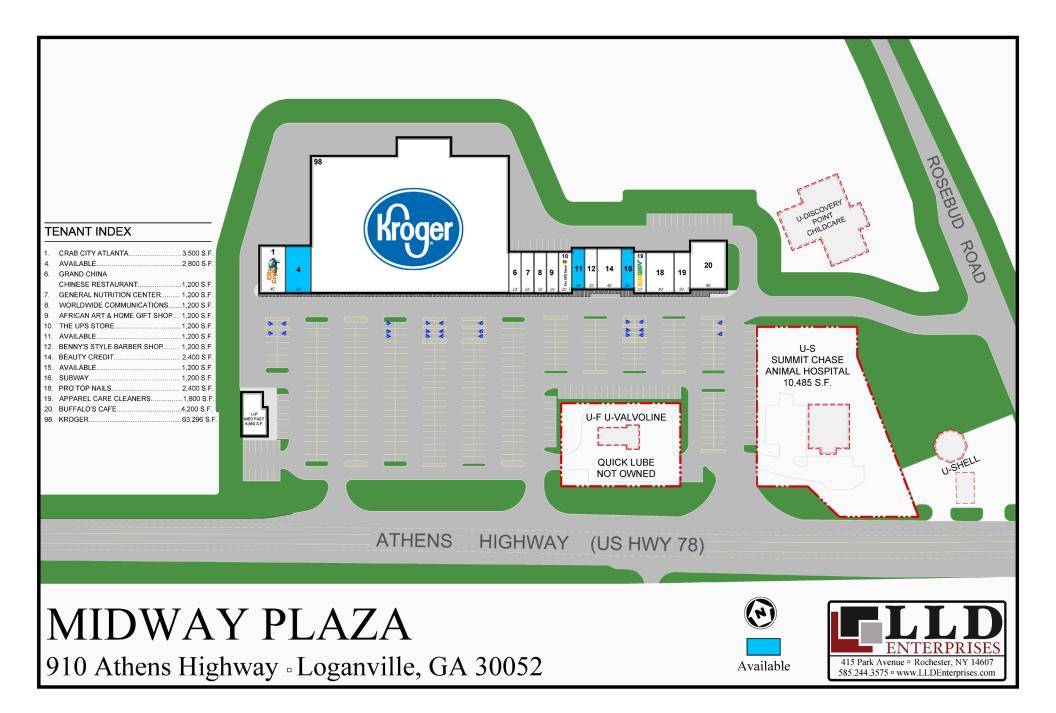

## Midway Plaza

## 910 Athens Hwy Loganville, GA 33502

- Midway Plaza, a 91,196 SF Kroger anchored center, is well positioned on Athens Highway (State Route 78); a major highway as you travel east/west through central Georgia.
- The center has 92.4% occupancy and has tremendous visibility and three direct access points from Athens Highway, ample parking and prominent signage. Situated 32 miles east of Downtown Atlanta.
- Kroger has been in the center since 1996.
- Midway Plaza is located 3.5 miles from competitor Publix and 4.5 miles from another Kroger anchored center.