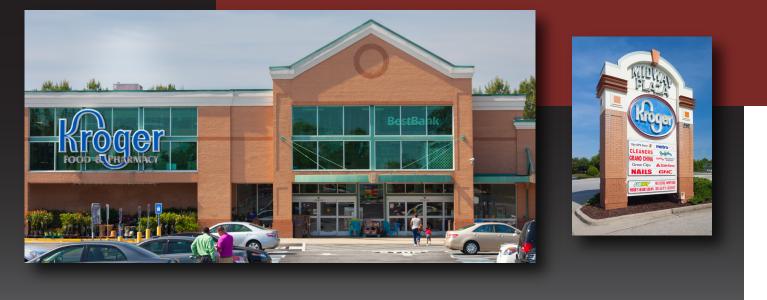

## Midway Plaza

## 910 Athens Hwy Loganville, GA 33502

- Midway Plaza, a 91,196 SF Kroger anchored center, is well positioned on Athens Highway (State Route 78); a major highway as you travel east/west through central Georgia.
- The center has 92.4% occupancy and has tremendous visibility and three direct access points from Athens Highway, ample parking and prominent signage. Situated 32 miles east of Downtown Atlanta.
- Kroger has been in the center since 1996.
- Midway Plaza is located 3.5 miles from competitor Publix and 4.5 miles from another Kroger anchored center.