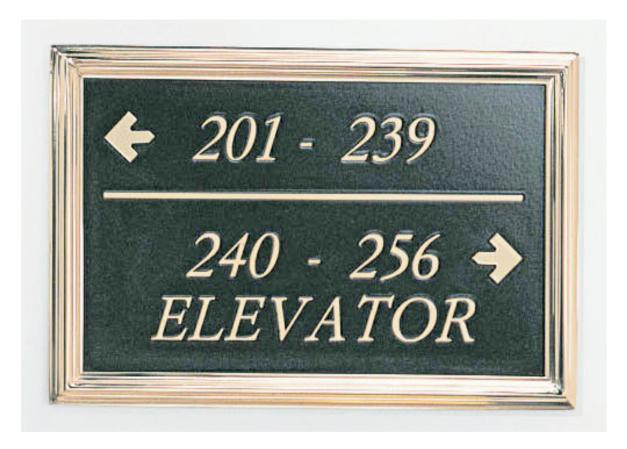

### **Glass** Signs



**Location:** Park Lane London



### **Cast Bronze** Signs



**Location:** Worldwide



### **Cast Bronze** Signs



**Location : Worldwide** 



### Cast Brass Signs with detail frame



**Location : Worldwide** 



#### Brass namplate Powder coated black with engrave lettering



**Location : Worldwide** 



### **Bronze** Nameplates



**Location:** Brook Street London



## **Notice Board** Signs



**Location:** National



### Nameplates St. Steel Brushed & mirror finish

















**Location:** various

Complete Signs
0800 018 8841 (t)

0800 376 0755 (f)

## **Nameplates** Brass in various finishes

















**Location:** various

**Complete** Signs

0800 018 8841 (t) 0800 376 0755 (f)

## **Slatz** Signs







### **Insertz** Signs







## **Slimslatz** Signs







### **Toilet** Signs

















### **Toilet** Signs









## **Display** Signs











# **Display** Signs







## **Glass** Signs









### **Corporate** Signs