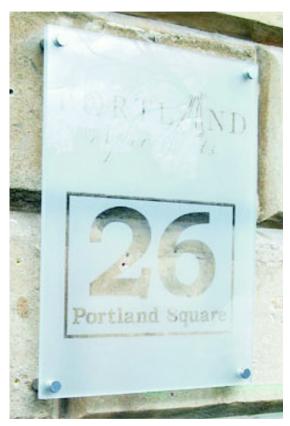

Cast Brass Signs with detail frame



**Location : Worldwide** 



#### Brass namplate Powder coated black with engrave lettering



**Location : Worldwide** 



### **Bronze** Nameplates



**Location:** Brook Street London



## **Notice Board** Signs



**Location:** National



### Nameplates St. Steel Brushed & mirror finish

















**Location:** various

Complete Signs
0800 018 8841 (t)

0800 376 0755 (f)

## **Nameplates** Brass in various finishes

















**Location:** various

**Complete** Signs

0800 018 8841 (t) 0800 376 0755 (f)

## **Slatz** Signs







### **Insertz** Signs







## **Slimslatz** Signs







### **Toilet** Signs

















### **Toilet** Signs









## **Display** Signs











# **Display** Signs







## **Glass** Signs









### **Corporate** Signs







## **Glass** Signs















Priory Medical Group were looking for an economical, attractive, and easily updatable sign system to replace existing signs that would compliment the building's design.

There were a number of challenges.

There was an existing colour scheme to work with and the replacements needed to be compatible. The signs had to be installed in a matter of weeks from the initial meeting.

The replacement signs needed to be easily changeable, unlike the signs that were already in place.

The V-Curve Sign System sample kit allowed us to show the customer what we could offer.

They loved it, especially how easy it is to change the sign inserts as needed and at minimal cost.

The V-curve System offered the customer the perfect choice.