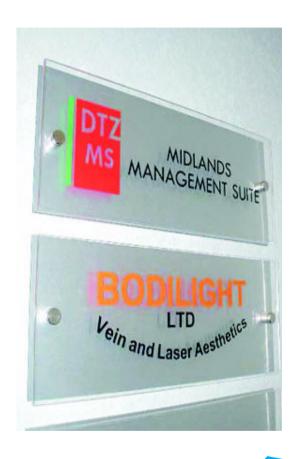

st Brass Signs with detail frame



**Location : Worldwide** 



#### Brass namplate Powder coated black with engrave lettering



**Location : Worldwide** 



### **Bronze** Nameplates



**Location:** Brook Street London



## **Notice Board** Signs



**Location:** National



### Nameplates St. Steel Brushed & mirror finish

















**Location:** various

Complete Signs
0800 018 8841 (t)

0800 376 0755 (f)

## **Nameplates** Brass in various finishes

















**Location:** various

**Complete** Signs

0800 018 8841 (t) 0800 376 0755 (f)

## **Slatz** Signs







### **Insertz** Signs







## **Slimslatz** Signs







### **Toilet** Signs

















### **Toilet** Signs









## **Display** Signs











# **Display** Signs







## **Glass** Signs









### **Corporate** Signs







## **Glass** Signs















Priory Medical Group were looking for an economical, attractive, and easily updatable sign system to replace existing signs that would compliment the building's design.

There were a number of challenges.

There was an existing colour scheme to work with and the replacements needed to be compatible. The signs had to be installed in a matter of weeks from the initial meeting.

The replacement signs needed to be easily changeable, unlike the signs that were already in place.

The V-Curve Sign System sample kit allowed us to show the customer what we could offer.

They loved it, especially how easy it is to change the sign inserts as needed and at minimal cost.

The V-curve System offered the customer the perfect choice.

It