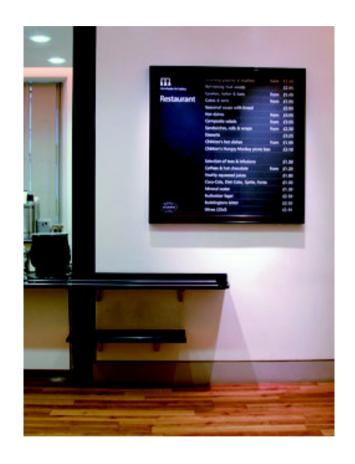

ame



**Location : Worldwide** 



#### Brass namplate Powder coated black with engrave lettering



**Location : Worldwide** 



### **Bronze** Nameplates



**Location:** Brook Street London



## **Notice Board** Signs



**Location:** National



### Nameplates St. Steel Brushed & mirror finish

















**Location:** various

Complete Signs
0800 018 8841 (t)

0800 376 0755 (f)

## **Nameplates** Brass in various finishes

















**Location:** various

**Complete** Signs

0800 018 8841 (t) 0800 376 0755 (f)

## **Slatz** Signs







### **Insertz** Signs







## **Slimslatz** Signs







### **Toilet** Signs

















### **Toilet** Signs









## **Display** Signs











# **Display** Signs







## **Glass** Signs









### **Corporate** Signs







## **Glass** Signs















Priory Medical Group were looking for an economical, attractive, and easily updatable sign system to replace existing signs that would compliment the building's design.

There were a number of challenges.

There was an existing colour scheme to work with and the replacements needed to be compatible. The signs had to be installed in a matter of weeks from the initial meeting.

The replacement signs needed to be easily changeable, unlike the signs that were already in place.

The V-Curve Sign System sample kit allowed us to show the customer what we could offer.

They loved it, especially how easy it is to change the sign inserts as needed and at minimal cost.

The V-curve System offered the customer the perfect choice.

It is cost effective, well desi