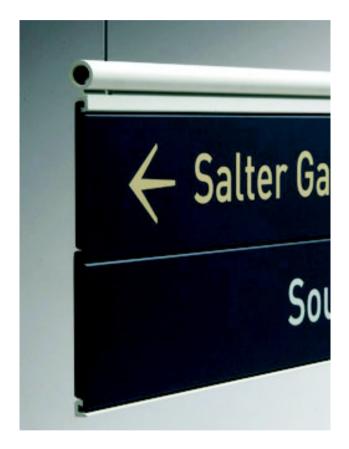

e



**Location : Worldwide** 



#### Brass namplate Powder coated black with engrave lettering



**Location : Worldwide** 



### **Bronze** Nameplates



**Location:** Brook Street London



## **Notice Board** Signs



**Location:** National



### Nameplates St. Steel Brushed & mirror finish

















**Location:** various

Complete Signs
0800 018 8841 (t)

0800 376 0755 (f)

## **Nameplates** Brass in various finishes

















**Location:** various

**Complete** Signs

0800 018 8841 (t) 0800 376 0755 (f)

## **Slatz** Signs







### **Insertz** Signs







## **Slimslatz** Signs







### **Toilet** Signs

















### **Toilet** Signs









## **Display** Signs











# **Display** Signs







## **Glass** Signs









### **Corporate** Signs







## **Glass** Signs















Priory Medical Group were looking for an economical, attractive, and easily updatable sign system to replace existing signs that would compliment the building's design.

There were a number of challenges.

There was an existing colour scheme to work with and the replacements needed to be compatible. The signs had to be installed in a matter of weeks from the initial meeting.

The replacement signs needed to be easily changeable, unlike the signs that were already in place.

The V-Curve Sign System sample kit allowed us to show the customer what we could offer.

They loved it, especially how easy it is to change the sign inserts as needed and at minimal cost.

The V-curve System offered the customer the perfect choice.

It is cost effective, well design