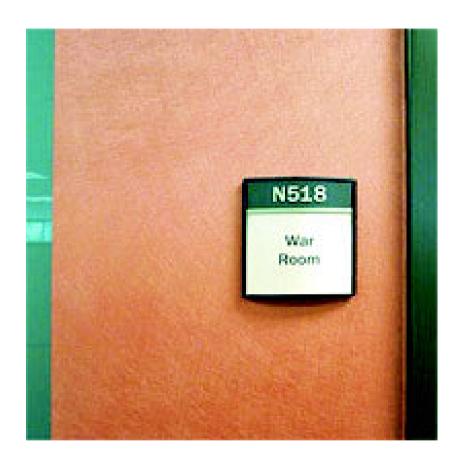

### Nameplates St. Steel Brushed & mirror finish

**Location:** various

Complete Signs
0800 018 8841 (t)

0800 376 0755 (f)

## **Nameplates** Brass in various finishes

**Location:** various

**Complete** Signs

0800 018 8841 (t) 0800 376 0755 (f)