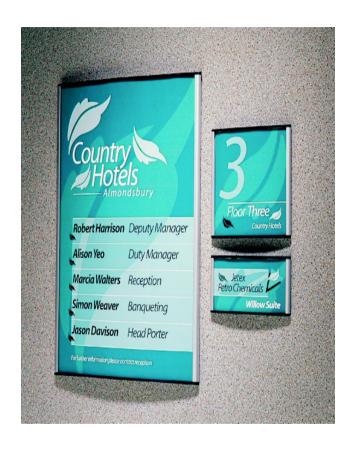

### **Glass** Signs



**Location:** Park Lane London



### **Cast Bronze** Signs



**Location:** Worldwide



### **Cast Bronze** Signs



**Location : Worldwide** 



### Cast Brass Signs with detail frame



**Location : Worldwide** 



#### Brass namplate Powder coated black with engrave lettering



**Location : Worldwide** 



### **Bronze** Nameplates



**Location:** Brook Street London



## **Notice Board** Signs



**Location:** National



### Nameplates St. Steel Brushed & mirror finish

















**Location:** various

Complete Signs
0800 018 8841 (t)

0800 376 0755 (f)

## **Nameplates** Brass in various finishes

















**Location:** various

**Complete** Signs

0800 018 8841 (t) 0800 376 0755 (f)

## **Slatz** Signs







### **Insertz** Signs







## **Slimslatz** Signs







### **Toilet** Signs

















### **Toilet** Signs









## **Display** Signs











# **Display** Signs







## **Glass** Signs









### **Corporate** Signs







## **Glass** Signs















Priory Medical Group were looking for an economical, attractive, and easily updatable sign system to replace existing signs that would compliment the building's design.

There were a number of challenges.

There was an existing colour scheme to work with and the replacements needed to be compatible. The signs had to be installed in a matter of weeks from the initial meeting.

The replacement signs needed to be easily changeable, unlike the signs that were already in place.

The V-Curve Sign System sample kit allowed us to show the custome