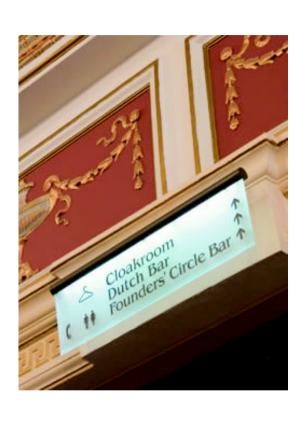

* 



#### Brass namplate Powder coated black with engrave lettering



**Location : Worldwide** 



### **Bronze** Nameplates



**Location:** Brook Street London



## **Notice Board** Signs



**Location:** National



### Nameplates St. Steel Brushed & mirror finish

















**Location:** various

Complete Signs
0800 018 8841 (t)

0800 376 0755 (f)

## **Nameplates** Brass in various finishes

















**Location:** various

**Complete** Signs

0800 018 8841 (t) 0800 376 0755 (f)

## **Slatz** Signs







### **Insertz** Signs







## **Slimslatz** Signs







### **Toilet** Signs

















### **Toilet** Signs









## **Display** Signs











# **Display** Signs







## **Glass** Signs









### **Corporate** Signs







## **Glass** Signs















Priory Medical Group were looking for an economical, attractive, and easily updatable sign system to replace existing signs that would compliment the building's design.

There were a number of challenges.

There was an existing colour scheme to work with and the replacements needed to be compatible. The signs had to be installed in a matter of weeks from the initial meeting.

The replacement signs needed to be easily changeable, unlike the signs that were already in place.

The V-Curve Sign System sample kit allowed us to show the customer what we could offer.

They loved it, especially how easy it is to change the sign inserts as needed and at minimal cost.

The V-curve System offered the customer the perfect choice.

It is cost effective, well designed, and it was delivered on