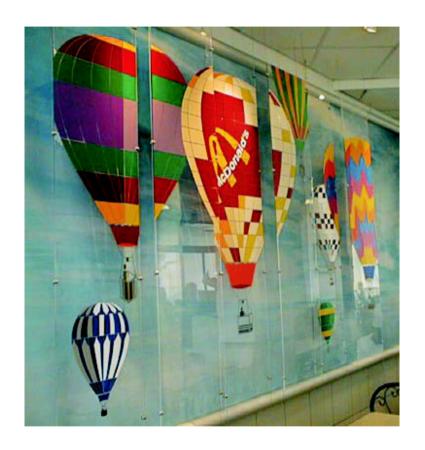

ion : Worldwide** 



### Cast Brass Signs with detail frame



**Location : Worldwide** 



#### Brass namplate Powder coated black with engrave lettering



**Location : Worldwide** 



### **Bronze** Nameplates



**Location:** Brook Street London



## **Notice Board** Signs



**Location:** National



### Nameplates St. Steel Brushed & mirror finish

















**Location:** various

Complete Signs
0800 018 8841 (t)

0800 376 0755 (f)

## **Nameplates** Brass in various finishes

















**Location:** various

**Complete** Signs

0800 018 8841 (t) 0800 376 0755 (f)

## **Slatz** Signs







### **Insertz** Signs







## **Slimslatz** Signs







### **Toilet** Signs

















### **Toilet** Signs









## **Display** Signs











# **Display** Signs







## **Glass** Signs









### **Corporate** Signs







## **Glass** Signs















Priory Medical Group were looking for an economical, attractive, and easily updatable sign system to replace existing signs that would compliment the building's design.

There were a number of challenges.

There was an existing colour scheme to work with and the replacements needed to be compatible. The signs had to be installed in a matter of weeks from the initial meeting.

The replacement signs needed to be easily changeable, unlike the signs that were already in place.

The V-Curve Sign System sample kit allowed us to show the customer what we could offer.

They loved it, especially how easy it is to change the sign inserts as needed and at minimal cost.

The V-curve System offered the cust