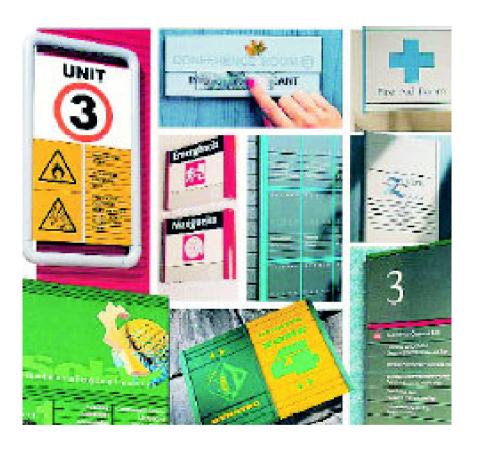

### **Glass** Signs



**Location:** Park Lane London



### **Cast Bronze** Signs



**Location:** Worldwide



### **Cast Bronze** Signs



**Location : Worldwide** 



### Cast Brass Signs with detail frame



**Location : Worldwide** 



#### Brass namplate Powder coated black with engrave lettering



**Location : Worldwide** 



### **Bronze** Nameplates



**Location:** Brook Street London



## **Notice Board** Signs



**Location:** National



### Nameplates St. Steel Brushed & mirror finish

















**Location:** various

Complete Signs
0800 018 8841 (t)

0800 376 0755 (f)

## **Nameplates** Brass in various finishes

















**Location:** various

**Complete** Signs

0800 018 8841 (t) 0800 376 0755 (f)

## **Slatz** Signs







### **Insertz** Signs







## **Slimslatz** Signs







### **Toilet** Signs

















### **Toilet** Signs









## **Display** Signs











# **Display** Signs







## **Glass** Signs









### **Corporate** Signs







## **Glass** Signs















Priory Medical Group were looking for an economical, attractive, and easily updatable sign system to replace existing signs that would compliment the building's design.

There were a number of challenges.

There was an existing colour scheme to work with and the replacements needed to be compatible. The signs had to be installed in a matter of weeks from the initial meeting.

The replacement signs needed to be easily changeable, unlike the signs that were already in place.

The V-Curve Sign System sample kit all