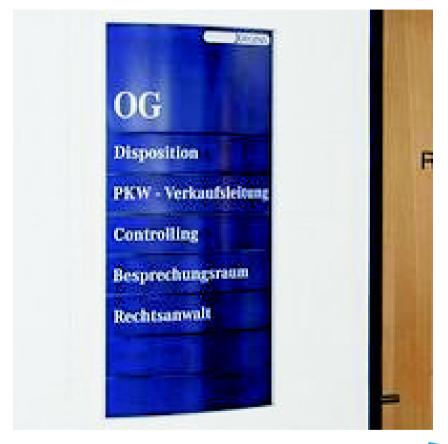

asily changeable, unlike the signs that were already in place.

The V-Curve Sign System sample kit allowed us to show the customer what we could offer.

They loved it, especially how easy it is to change the sign inserts as needed and at minimal cost.

The V-curve System offered the customer the perfect choice.

It is cost effective, well designed, and it was delivered on time.

We received praise from our satisfied customer:

"Updating the signage at our surgery was looking to be a difficult and expensive task."

When Complete Signs recommended the V-Curve System, it satisfied all of our needs at a reasonable price.

The new signs look stylish and modern and give us the flexibility we need to make more changes at a later date." David Smithwrite – Priory Medical Group