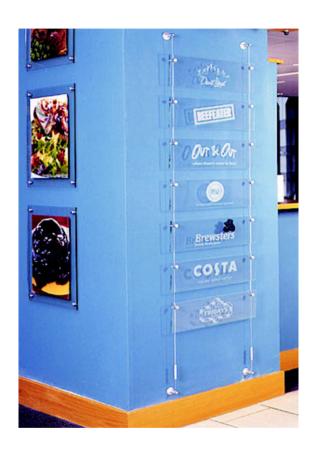

**Cast Bronze** Signs



**Location : Worldwide** 



### Cast Brass Signs with detail frame



**Location : Worldwide** 



#### Brass namplate Powder coated black with engrave lettering



**Location : Worldwide** 



### **Bronze** Nameplates



**Location:** Brook Street London



## **Notice Board** Signs



**Location:** National



### Nameplates St. Steel Brushed & mirror finish

















**Location:** various

Complete Signs
0800 018 8841 (t)

0800 376 0755 (f)

## **Nameplates** Brass in various finishes

















**Location:** various

**Complete** Signs

0800 018 8841 (t) 0800 376 0755 (f)

## **Slatz** Signs







### **Insertz** Signs







## **Slimslatz** Signs







### **Toilet** Signs

















### **Toilet** Signs









## **Display** Signs











# **Display** Signs







## **Glass** Signs









### **Corporate** Signs







## **Glass** Signs















Priory Medical Group were looking for an economical, attractive, and easily updatable sign system to replace existing signs that would compliment the building's design.

There were a number of challenges.

There was an existing colour scheme to work with and the replacements needed to be compatible. The signs had to be installed in a matter of weeks from the initial meeting.

The replacement signs needed to be easily changeable, unlike the signs that were already in place.

The V-Curve Sign System sample kit allowed us to show the customer what we could offer.

They loved it, especially how easy it is to change the sign inserts as needed and at minimal cost.

Th