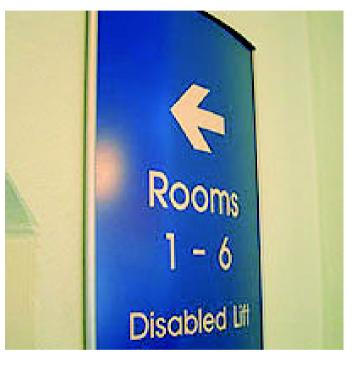

The V-Curve Sign System sample kit allowed us to show the customer what we could offer.

They loved it, especially how easy it is to change the sign inserts as needed and at minimal cost.

The V-curve System offered the customer the perfect choice.

It is cost effective, well designed, and it was delivered on time.

We received praise from our satisfied customer:

"Updating the signage at our surgery was looking to be a difficult and expensive task."

When Complete Signs recommended the V-Curve System, it satisfied all of our needs at a reasonable price.

The new signs look stylish and modern and give us the flexibility we need to make more changes at a later date." David Smithwrite – Priory Medical Group