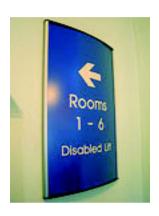

## **Glass** Signs

Priory Medical Group were looking for an economical, attractive, and easily updatable sign system to replace existing signs that would compliment the building's design.

There were a number of challenges.

There was an existing colour scheme to work with and the replacements needed to be compatible. The signs had to be installed in a matter of weeks from the initial meeting.

The replacement signs needed to be easily changeable, unlike the signs that were already in place.

The V-Curve Sign System sample kit allowed us to show the customer what we could offer.

They loved it, especially how easy it is to change the sign inserts as needed and at minimal cost.

The V-curve System offered the customer the perfect choice.

It is cost effective, well designed, and it was delivered on time.

We received praise from our satisfied customer:

"Updating the signage at our surgery was looking to be a difficult and expensive task."

When Complete Signs recommended the V-Curve System, it satisfied all of our needs at a reasonable price.

The new signs look stylish and modern and give us the flexibility we need to make more changes at a later date." David Smithwrite – Priory Medical Group