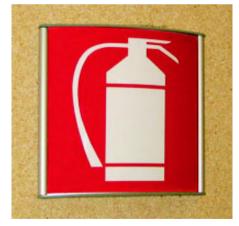

The V-Curve Sign System sample kit allowed us to show the customer what we could offer.

They loved it, especially how easy it is to change the sign inserts as needed and at minimal cost.

The V-curve System offered the customer the perfect choice.

It is cost effective, well designed, and it was delivered on time.

We received praise from our satisfied customer:

"Updating the signage at our surgery was looking to be a difficult and expensive task."

When Complete Signs recommended the V-Curve System, it satisfied all of our needs at a reasonable price.

The new signs look stylish and modern and give us the flexibility we need to make more changes at a later date." David Smithwrite – Priory Medical Group