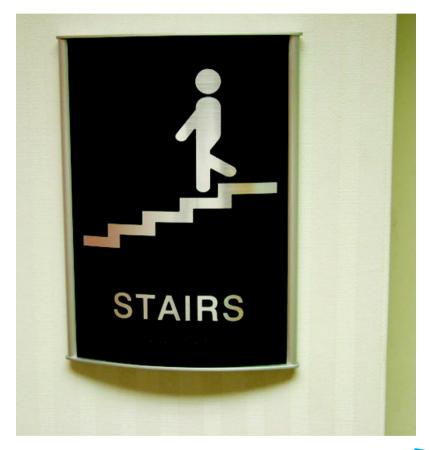

eded to be easily changeable, unlike the signs that were already in place.

The V-Curve Sign System sample kit allowed us to show the customer what we could offer.

They loved it, especially how easy it is to change the sign inserts as needed and at minimal cost.

The V-curve System offered the customer the perfect choice.

It is cost effective, well designed, and it was delivered on time.

We received praise from our satisfied customer:

"Updating the signage at our surgery was looking to be a difficult and expensive task."

When Complete Signs recommended the V-Curve System, it satisfied all of our needs at a reasonable price.

The new signs look stylish and modern and give us the flexibility we need to make more changes at a later date." David Smithwrite – Priory Medical Group