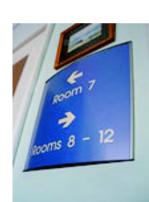

## **Glass** Signs

Priory Medical Group were looking for an economical, attractive, and easily updatable sign system to replace existing signs that would compliment the building's design.

There were a number of challenges.

There was an existing colour scheme to work with and the replacements needed to be compatible. The signs had to be installed in a matter of weeks from the initial meeting.

The replacement signs needed to be easily changeable, unlike the signs that were already in place.

The V-Curve Sign System sample kit allowed us to show the customer what we could offer.

They loved it, especially how easy it is to change the sign inserts as needed and at minimal cost.

The V-curve System offered the customer the perfect choice.

It is cost effective, well designed, and it was delivered on time.

We received praise from our satisfied customer:

"Updating the signage at our surgery was looking to be a difficult and expensive task."

When Complete Signs recommended the V-Curve System, it satisfied all of our needs at a reasonable price.

The new signs look stylish and modern and give us the flexibility we need to make more changes at a later date." David Smithwrite – Priory Medical Group