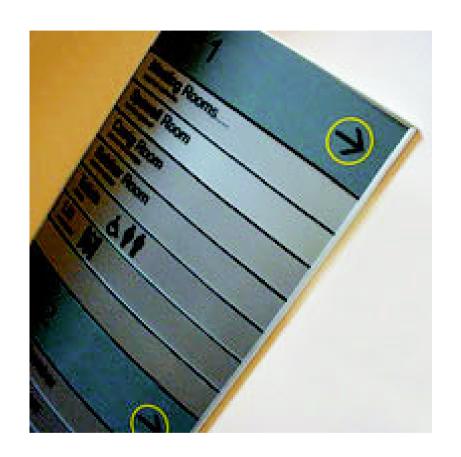

easily changeable, unlike the signs that were already in place.

The V-Curve Sign System sample kit allowed us to show the customer what we could offer.

They loved it, especially how easy it is to change the sign inserts as needed and at minimal cost.

The V-curve System offered the customer the perfect choice.

It is cost effective, well designed, and it was delivered on time.

We received praise from our satisfied customer:

"Updating the signage at our surgery was looking to be a difficult and expensive task."

When Complete Signs recommended the V-Curve System, it satisfied all of our needs at a reasonable price.

The new signs look stylish and modern and give us the flexibility we need to make more changes at a later date." David Smithwrite – Priory Medical Group