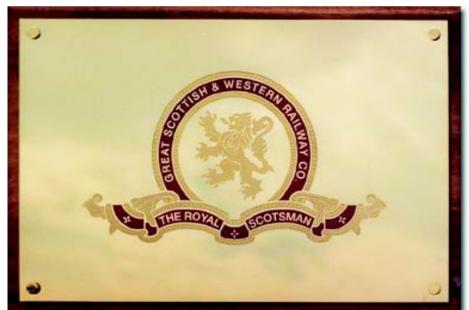

### **Glass** Signs



**Location:** Park Lane London



### **Cast Bronze** Signs



**Location:** Worldwide



### **Cast Bronze** Signs



**Location : Worldwide** 



### Cast Brass Signs with detail frame



**Location : Worldwide** 



#### Brass namplate Powder coated black with engrave lettering



**Location : Worldwide** 



### **Bronze** Nameplates



**Location:** Brook Street London



## **Notice Board** Signs



**Location:** National



### Nameplates St. Steel Brushed & mirror finish

















**Location:** various

Complete Signs
0800 018 8841 (t)

0800 376 0755 (f)

## **Nameplates** Brass in various finishes

















**Location:** various

**Complete** Signs

0800 018 8841 (t) 0800 376 0755 (f)

## **Slatz** Signs







### **Insertz** Signs







## **Slimslatz** Signs







### **Toilet** Signs

















### **Toilet** Signs









## **Display** Signs











# **Display** Signs







## **Glass** Signs









### **Corporate** Signs







## **Glass** Signs















Priory Medical Group were looking for an economical, attractive, and easily updatable sign system to replace existing signs that would compliment the building's design.

There were a number of challenges.

There was an existing colour scheme to work with and the replacements needed to be compatible. The signs had to be installed in a matter of weeks from the initial meeting.

The replacement signs needed