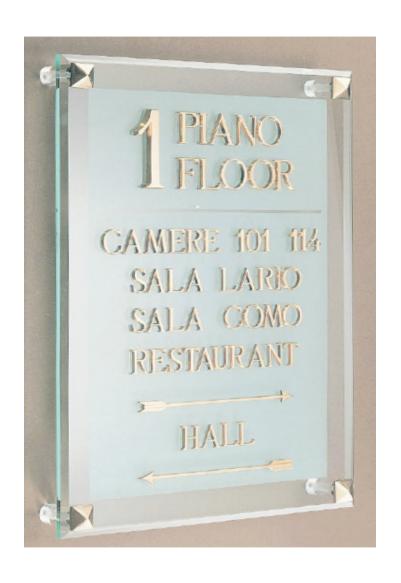

### **Glass** Signs



**Location:** Park Lane London



### **Cast Bronze** Signs



**Location:** Worldwide



### **Cast Bronze** Signs



**Location : Worldwide** 



### Cast Brass Signs with detail frame



**Location : Worldwide** 



#### Brass namplate Powder coated black with engrave lettering



**Location : Worldwide** 



### **Bronze** Nameplates



**Location:** Brook Street London



## **Notice Board** Signs



**Location:** National



### Nameplates St. Steel Brushed & mirror finish

















**Location:** various

Complete Signs
0800 018 8841 (t)

0800 376 0755 (f)

## **Nameplates** Brass in various finishes

















**Location:** various

**Complete** Signs

0800 018 8841 (t) 0800 376 0755 (f)

## **Slatz** Signs







### **Insertz** Signs







## **Slimslatz** Signs