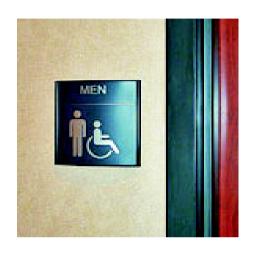

changeable, unlike the signs that were already in place.

The V-Curve Sign System sample kit allowed us to show the customer what we could offer.

They loved it, especially how easy it is to change the sign inserts as needed and at minimal cost.

The V-curve System offered the customer the perfect choice.

It is cost effective, well designed, and it was delivered on time.

We received praise from our satisfied customer:

"Updating the signage at our surgery was looking to be a difficult and expensive task."

When Complete Signs recommended the V-Curve System, it satisfied all of our needs at a reasonable price.

The new signs look stylish and modern and give us the flexibility we need to make more changes at a later date." David Smithwrite – Priory Medical Group