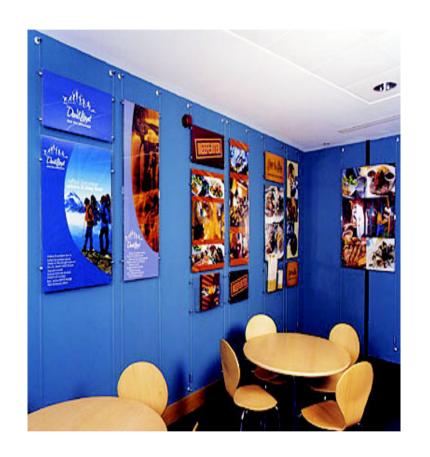

ation : Worldwide** 



### Cast Brass Signs with detail frame



**Location : Worldwide** 



#### Brass namplate Powder coated black with engrave lettering



**Location : Worldwide** 



### **Bronze** Nameplates



**Location:** Brook Street London



## **Notice Board** Signs



**Location:** National



### Nameplates St. Steel Brushed & mirror finish

















**Location:** various

Complete Signs
0800 018 8841 (t)

0800 376 0755 (f)

## **Nameplates** Brass in various finishes

















**Location:** various

**Complete** Signs

0800 018 8841 (t) 0800 376 0755 (f)

## **Slatz** Signs







### **Insertz** Signs







## **Slimslatz** Signs







### **Toilet** Signs

















### **Toilet** Signs









## **Display** Signs











# **Display** Signs







## **Glass** Signs









### **Corporate** Signs







## **Glass** Signs















Priory Medical Group were looking for an economical, attractive, and easily updatable sign system to replace existing signs that would compliment the building's design.

There were a number of challenges.

There was an existing colour scheme to work with and the replacements needed to be compatible. The signs had to be installed in a matter of weeks from the initial meeting.

The replacement signs needed to be easily changeable, unlike the signs that were already in place.

The V-Curve Sign System sample kit allowed us to show the customer what we could offer.

They loved it, especially how easy it is to change the sign inserts as needed and at minimal cost.

The V-curve System offered the cu