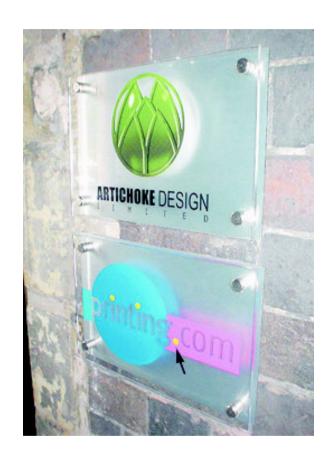

# Cast Brass Signs with detail frame



**Location : Worldwide** 



#### Brass namplate Powder coated black with engrave lettering



**Location : Worldwide** 



### **Bronze** Nameplates



**Location:** Brook Street London



## **Notice Board** Signs



**Location:** National



### Nameplates St. Steel Brushed & mirror finish

















**Location:** various

Complete Signs
0800 018 8841 (t)

0800 376 0755 (f)

## **Nameplates** Brass in various finishes

















**Location:** various

**Complete** Signs

0800 018 8841 (t) 0800 376 0755 (f)

## **Slatz** Signs







### **Insertz** Signs







## **Slimslatz** Signs







### **Toilet** Signs

















### **Toilet** Signs









## **Display** Signs











# **Display** Signs







## **Glass** Signs









### **Corporate** Signs







## **Glass** Signs















Priory Medical Group were looking for an economical, attractive, and easily updatable sign system to replace existing signs that would compliment the building's design.

There were a number of challenges.

There was an existing colour scheme to work with and the replacements needed to be compatible. The signs had to be installed in a matter of weeks from the initial meeting.

The replacement signs needed to be easily changeable, unlike the signs that were already in place.

The V-Curve Sign System sample kit allowed us to show the customer what we could offer.

They loved it, especially how easy it is to change the sign inserts as needed and at minimal cost.

The V-curve System offered the customer the perfect choice.