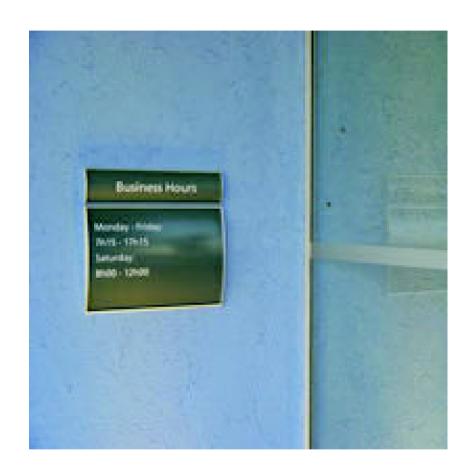

to be easily changeable, unlike the signs that were already in place.

The V-Curve Sign System sample kit allowed us to show the customer what we could offer.

They loved it, especially how easy it is to change the sign inserts as needed and at minimal cost.

The V-curve System offered the customer the perfect choice.

It is cost effective, well designed, and it was delivered on time.

We received praise from our satisfied customer:

"Updating the signage at our surgery was looking to be a difficult and expensive task."

When Complete Signs recommended the V-Curve System, it satisfied all of our needs at a reasonable price.

The new signs look stylish and modern and give us the flexibility we need to make more changes at a later date." David Smithwrite – Priory Medical Group