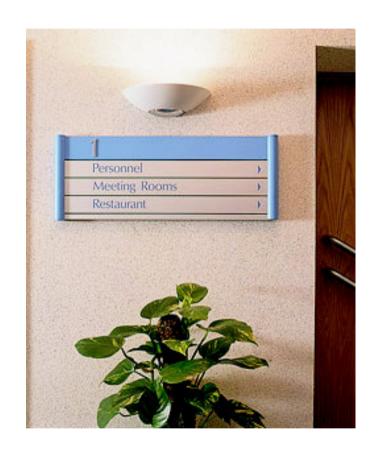

### **Glass** Signs



**Location:** Park Lane London



### **Cast Bronze** Signs



**Location:** Worldwide



### **Cast Bronze** Signs



**Location : Worldwide** 



### Cast Brass Signs with detail frame



**Location : Worldwide** 



#### Brass namplate Powder coated black with engrave lettering



**Location : Worldwide** 



### **Bronze** Nameplates



**Location:** Brook Street London



## **Notice Board** Signs



**Location:** National



### Nameplates St. Steel Brushed & mirror finish

















**Location:** various

Complete Signs
0800 018 8841 (t)

0800 376 0755 (f)

## **Nameplates** Brass in various finishes

















**Location:** various

**Complete** Signs

0800 018 8841 (t) 0800 376 0755 (f)

## **Slatz** Signs







### **Insertz** Signs







## **Slimslatz** Signs







### **Toilet** Signs

















### **Toilet** Signs









## **Display** Signs











# **Display** Signs







## **Glass** Signs









### **Corporate** Signs







## **Glass** Signs















Priory Medical Group were looking for an economical, attractive, and easily updatable sign system to replace existing signs that would compliment the building's design.

There were a number of challenges.

There was an existing colour scheme to work with and the replacements needed to be compatible. The signs had to be installed in a matter of weeks from the initial meeting.

The replacement signs needed to be easily changeable, unlike the signs that were already in place.

The V-Curve Sign System sample kit a