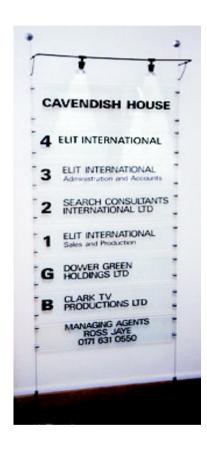

*Cast Bronze** Signs



**Location : Worldwide** 



### Cast Brass Signs with detail frame



**Location : Worldwide** 



#### Brass namplate Powder coated black with engrave lettering



**Location : Worldwide** 



### **Bronze** Nameplates



**Location:** Brook Street London



## **Notice Board** Signs



**Location:** National



### Nameplates St. Steel Brushed & mirror finish

















**Location:** various

Complete Signs
0800 018 8841 (t)

0800 376 0755 (f)

## **Nameplates** Brass in various finishes

















**Location:** various

**Complete** Signs

0800 018 8841 (t) 0800 376 0755 (f)

## **Slatz** Signs







### **Insertz** Signs







## **Slimslatz** Signs







### **Toilet** Signs

















### **Toilet** Signs









## **Display** Signs











# **Display** Signs







## **Glass** Signs









### **Corporate** Signs







## **Glass** Signs















Priory Medical Group were looking for an economical, attractive, and easily updatable sign system to replace existing signs that would compliment the building's design.

There were a number of challenges.

There was an existing colour scheme to work with and the replacements needed to be compatible. The signs had to be installed in a matter of weeks from the initial meeting.

The replacement signs needed to be easily changeable, unlike the signs that were already in place.

The V-Curve Sign System sample kit allowed us to show the customer what we could offer.

They loved it, especially how easy it is to change the sign inserts as needed and at minimal cost.

The