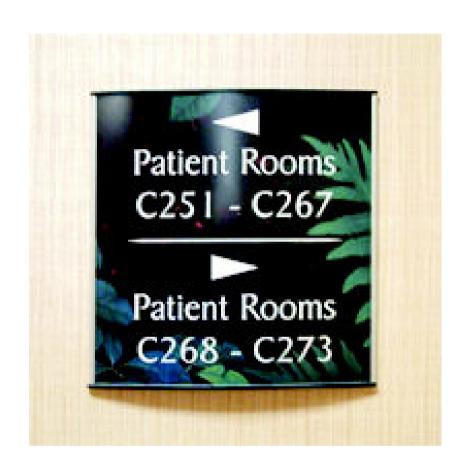

## **Glass** Signs

Priory Medical Group were looking for an economical, attractive, and easily updatable sign system to replace existing signs that would compliment the building's design.

There were a number of challenges.

There was an existing colour scheme to work with and the replacements needed to be compatible. The signs had to be installed in a matter of weeks from the initial meeting.

The replacement signs needed to be easily changeable, unlike the signs that were already in place.

The V-Curve Sign System sample kit allowed us to show the customer what we could offer.

They loved it, especially how easy it is to change the sign inserts as needed and at minimal cost.

The V-curve System offered the customer the perfect choice.