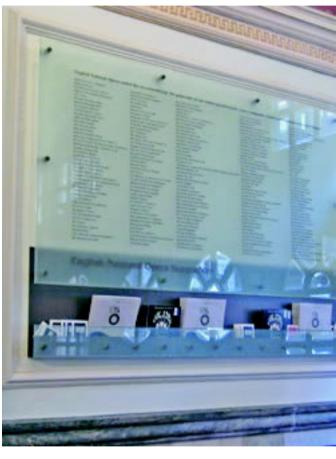

e** 



#### Brass namplate Powder coated black with engrave lettering



**Location : Worldwide** 



### **Bronze** Nameplates



**Location:** Brook Street London



## **Notice Board** Signs



**Location:** National



### Nameplates St. Steel Brushed & mirror finish

















**Location:** various

Complete Signs
0800 018 8841 (t)

0800 376 0755 (f)

## **Nameplates** Brass in various finishes

















**Location:** various

**Complete** Signs

0800 018 8841 (t) 0800 376 0755 (f)

## **Slatz** Signs







### **Insertz** Signs







## **Slimslatz** Signs







### **Toilet** Signs

















### **Toilet** Signs









## **Display** Signs











# **Display** Signs







## **Glass** Signs









### **Corporate** Signs







## **Glass** Signs















Priory Medical Group were looking for an economical, attractive, and easily updatable sign system to replace existing signs that would compliment the building's design.

There were a number of challenges.

There was an existing colour scheme to work with and the replacements needed to be compatible. The signs had to be installed in a matter of weeks from the initial meeting.

The replacement signs needed to be easily changeable, unlike the signs that were already in place.

The V-Curve Sign System sample kit allowed us to show the customer what we could offer.

They loved it, especially how easy it is to change the sign inserts as needed and at minimal cost.

The V-curve System offered the customer the perfect choice.

It is cost effective, well designed, and it was delivered o