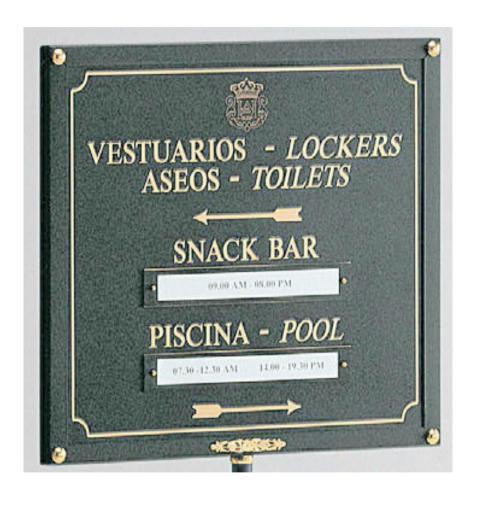

### **Glass** Signs



**Location:** Park Lane London



### **Cast Bronze** Signs



**Location:** Worldwide



### **Cast Bronze** Signs



**Location : Worldwide** 



### Cast Brass Signs with detail frame



**Location : Worldwide** 



#### Brass namplate Powder coated black with engrave lettering



**Location : Worldwide** 



### **Bronze** Nameplates



**Location:** Brook Street London



## **Notice Board** Signs



**Location:** National



### Nameplates St. Steel Brushed & mirror finish

















**Location:** various

Complete Signs
0800 018 8841 (t)

0800 376 0755 (f)

## **Nameplates** Brass in various finishes

















**Location:** various

**Complete** Signs

0800 018 8841 (t) 0800 376 0755 (f)

## **Slatz** Signs







### **Insertz** Signs







## **Slimslatz** Signs







### **Toilet** Signs

















### **Toilet** Signs









## **Display** Signs











# **Display** Signs







## **Glass** Signs









### **Corporate** Signs







## **Glass** Signs















Priory Medical Group were looking for an economical, attract