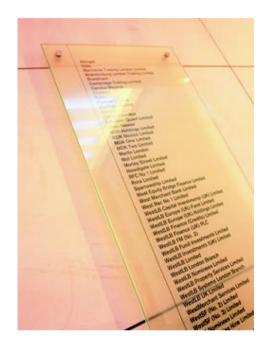

ide** 



#### Brass namplate Powder coated black with engrave lettering



**Location : Worldwide** 



### **Bronze** Nameplates



**Location:** Brook Street London



## **Notice Board** Signs



**Location:** National



### Nameplates St. Steel Brushed & mirror finish

















**Location:** various

Complete Signs
0800 018 8841 (t)

0800 376 0755 (f)

## **Nameplates** Brass in various finishes

















**Location:** various

**Complete** Signs

0800 018 8841 (t) 0800 376 0755 (f)

## **Slatz** Signs







### **Insertz** Signs







## **Slimslatz** Signs







### **Toilet** Signs

















### **Toilet** Signs









## **Display** Signs











# **Display** Signs







## **Glass** Signs









### **Corporate** Signs







## **Glass** Signs















Priory Medical Group were looking for an economical, attractive, and easily updatable sign system to replace existing signs that would compliment the building's design.

There were a number of challenges.

There was an existing colour scheme to work with and the replacements needed to be compatible. The signs had to be installed in a matter of weeks from the initial meeting.

The replacement signs needed to be easily changeable, unlike the signs that were already in place.

The V-Curve Sign System sample kit allowed us to show the customer what we could offer.

They loved it, especially how easy it is to change the sign inserts as needed and at minimal cost.

The V-curve System offered the customer the perfect choice.

It is cost effective, well designed, and it was delivered