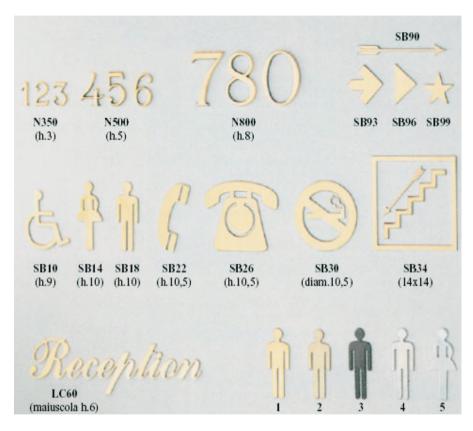

## **Nameplates** Brass in various finishes

**Location:** various

**Complete** Signs

0800 018 8841 (t) 0800 376 0755 (f)