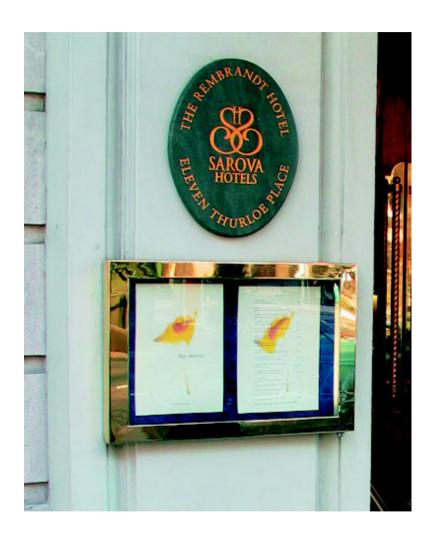

### **Glass** Signs



**Location:** Park Lane London



### **Cast Bronze** Signs



**Location:** Worldwide



### **Cast Bronze** Signs



**Location : Worldwide** 



### Cast Brass Signs with detail frame



**Location : Worldwide** 



#### Brass namplate Powder coated black with engrave lettering



**Location : Worldwide** 



### **Bronze** Nameplates



**Location:** Brook Street London



## **Notice Board** Signs



**Location:** National



### Nameplates St. Steel Brushed & mirror finish

















**Location:** various

Complete Signs
0800 018 8841 (t)

0800 376 0755 (f)

## **Nameplates** Brass in various finishes

















**Location:** various

**Complete** Signs

0800 018 8841 (t) 0800 376 0755 (f)

## **Slatz** Signs







### **Insertz** Signs







## **Slimslatz** Signs







### **Toilet** Signs

















### **Toilet** Signs









## **Display** Signs











# **Display** Signs







## **Glass** Signs









### **Corporate** Signs







## **Glass** Signs















Priory Medical Group were looking for an economical, attractive, and easily updatable sign system to replace existing signs that would compliment the building's design.

There were a n