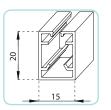

#### **BOTTOM RAILS**

# FIXING METHODS

**CONFIGURATIONS** 

Bracket for Ø30/43 tube

Bracket for Ø60/78 tube

15x20 bottom rail