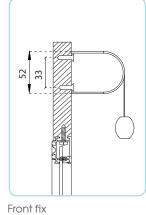

#### **TECHNICAL OPERATING SPACE**

Ø30/33/43 tube bracket

et Guide Z39

Ø41/60/78 tube bracket

Fabric lateral tolerance

# FIXING METHODS

**CONFIGURATIONS** 

Bracket for Ø30/43 tube

Bracket for Ø60/78 tube

15x20 bottom rail