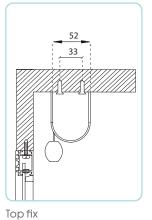

#### **TECHNICAL OPERATING SPACE**

Ø30/33/43 tube bracket

et Guide Z39

Ø41/60/78 tube bracket

Fabric lateral tolerance

# FIXING METHODS

**CONFIGURATIONS** 

Bracket for Ø30/43 tube

Bracket for Ø60/78 tube

15x20 bottom rail