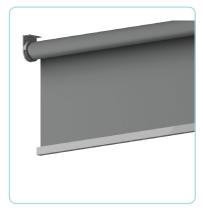

#### **MILANO**

If you are searching for a classic and essential roller blind then Northgate's Milano is your best choice. Pure design of the accessories and of the brackets makes the placement possible in any sight, hidden as well as in opening. It has a range of brackets designed to minimize the required space and to have the biggest useful width of fabric. Also its maintenance is facilitated by the absence of the cover box. Milano is a roller blind that reduces the level of heat and glare and will save you from prying eyes while offering a pleasant aesthetic effect.