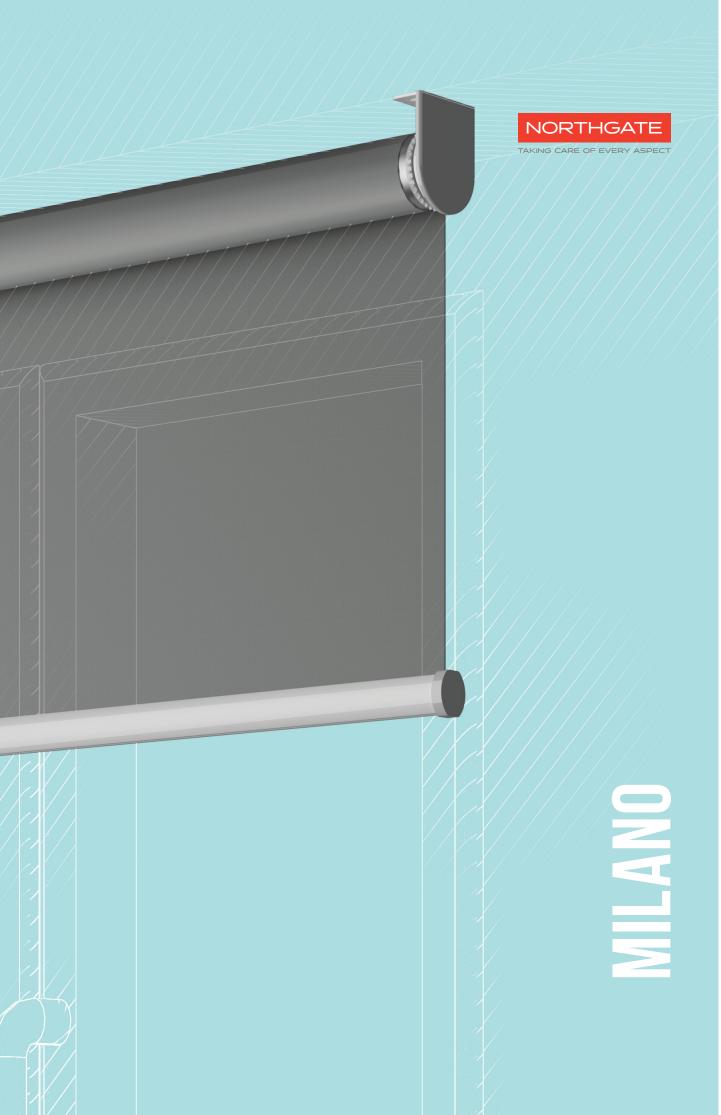

#### **MILANO**

If you are searching for a classic and essential roller blind then Northgate's Milano is your best choice. Pure design of the accessories and of the brackets makes the placement possible in any sight, hidden as well as in opening. It has a range of brackets designed to minimize the required space and to have the biggest useful width of fabric. Also its maintenance is facilitated by the absence of the cover box. Milano is a roller blind that reduces the level of heat and glare and will save you from prying eyes while offering a pleasant aesthetic effect.