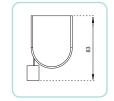

|
|                      | Without guides: | 4000 max                                        | 4000 max | 4000 max |
| FABRIC CONFECTIONING | Roller tube:    | Cable with tape                                 |          |          |
|                      | Bottom rail:    | Fold with rigid rod                             |          |          |
| CERTIFICATION        | C€              | 13561                                           |          |          |
|                      |                 |                                                 |          |          |

# LIFETIME WARRANTY This fabric range comes with a full Lifetime Warranty as standard.

For more information and images please visit our website at:

# WWW.NORTHGATEUK.COM/MILANO

#### **TECHNICAL OPERATING SPACE**









Ø30/33/43 tube bracket

et Guide Z39

Ø41/60/78 tube bracket



Fabric lateral tolerance

# FIXING METHODS









**CONFIGURATIONS** 







Bracket for Ø30/43 tube

Bracket for Ø60/78 tube

15x20 bottom rail