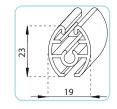

# **GUIDES**

Z39

Ø60

#### **TECHNICAL OPERATING SPACE**

Ø30/33/43 tube bracket

et Guide Z39

Ø41/60/78 tube bracket

Fabric lateral tolerance