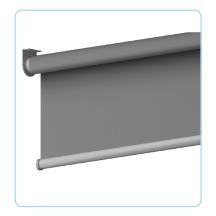

#### **MILANO**

If you are searching for a classic and essential roller blind then Northgate's Milano is your best choice. Pure design of the accessories and of the brackets makes the placement possible in any sight, hidden as well as in opening. It has a range of brackets designed to minimize the required space and to have the biggest useful width of fabric. Also its maintenance is facilitated by the absence of the cover box. Milano is a roller blind that reduces the level of heat and glare and will save you from prying eyes while offering a pleasant aesthetic effect.