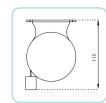

#### **TECHNICAL OPERATING SPACE**

Ø30/33/43 tube bracket

et Guide Z39

Ø41/60/78 tube bracket

Fabric lateral tolerance