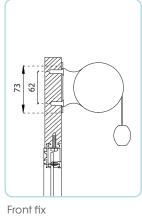

#### **TECHNICAL OPERATING SPACE**

Ø30/33/43 tube bracket

et Guide Z39

Ø41/60/78 tube bracket

Fabric lateral tolerance

# FIXING METHODS

**CONFIGURATIONS** 

Bracket for Ø30/43 tube

Bracket for Ø60/78 tube

15x20 bottom rail