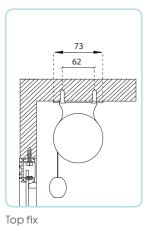

#### **TECHNICAL OPERATING SPACE**

Ø30/33/43 tube bracket

et Guide Z39

Ø41/60/78 tube bracket

Fabric lateral tolerance

# FIXING METHODS

**CONFIGURATIONS** 

Bracket for Ø30/43 tube

Bracket for Ø60/78 tube

15x20 bottom rail