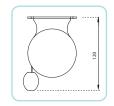

#### **TECHNICAL OPERATING SPACE**

Ø30/33/43 tube bracket

et Guide Z39

Ø41/60/78 tube bracket

Fabric lateral tolerance