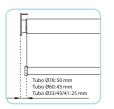

# **ROLLER TUBES**

Ø30

Ø33

Ø41

NORTHGATE

Ø43

Northgate, PO Box 200, Barnet, Herts EN4 9EW **Tel** 020 8441 4545 **Fax** 020 8441 4888

Website www.northgateuk.com Email enquiries@northgateuk.com