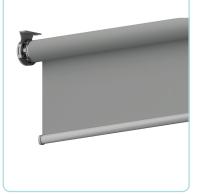

#### **MILANO**

If you are searching for a classic and essential roller blind then Northgate's Milano is your best choice. Pure design of the accessories and of the brackets makes the placement possible in any sight, hidden as well as in opening. It has a range of brackets designed to minimize the required space and to have the biggest useful width of fabric. Also its maintenance is facilitated by the absence of the cover box. Milano is a roller blind that reduces the level of heat and glare and will save you from prying eyes while offering a pleasant aesthetic effect.