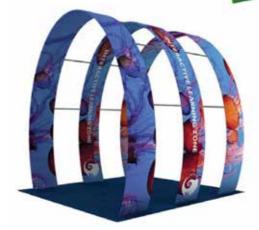

# Formulate Arches

Make your entrance with the Formulate range of fabric arches, three amazing configurations to really make your mark at any even or retail space.

Made with the same 32mm aluminium tube frame found through the Formulate range, which is incredibly light and easy to construct. Simply build the frame and slip over the extra durable, stretchy graphics to create the stand.

### Formulate Arch 2.7m

The smallest in the family but by no means the least impressive.

Sturdy wide base and fabric valance, the 2.7m Arch has ample space for innovative artwork.

| Width | Height | Depth | Weight |
|-------|--------|-------|--------|
| 2.7m  | 2.3m   | 1m    | 12kg   |

# Formulate Arch 6m

The 6m Arch is the ideal structure to use in large retail spaces and exhibition events.

With a total height of around 4m and a huge 6m surface to print on you'll make a impressive mark on any space.

### Formulate Arch 6m - Triple

Comprising of three 6m wide arches joined in a unique rib configuration, this is an exhibition stand which is aesthetically pleasing, quick to build and never forgotten in a hurry!

| Width | Height | Depth | Weight |
|-------|--------|-------|--------|
| 6m    | 4m     | 5m    | 82kg   |

Formulate