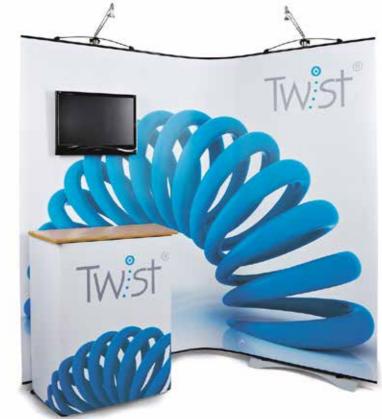

# Twist banner

### Linkable banners

- Use as individual displays or link together
- Flexi Link panel to create any shape
- Quick and easy to set up
- No curling on edges of graphic panels
- Include small or large screens
- Stable and durable

- Curved or straight end panels available
- Low voltage spotlights
- Shelving and counters available
- Quick change graphic panels
- Compact wheeled case or carry bags
- Range of widths and heights