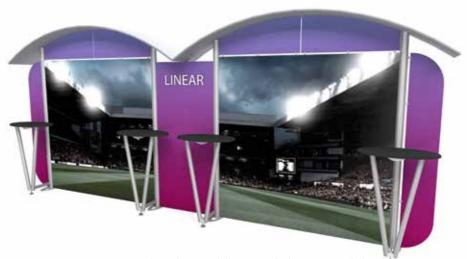

# Linear wave / arch

# Linear Arch

# Linear Wave

shelves and molded carry cases.

Linear Pro System

exhibition venues.

The Linear Pro System provides the looks, style and sophistication of a custom exhibit with the ease, convenience and value that you're looking for. The Linear range of portable exhibit systems are

designed to ship with minimal lead-time and are a terrific off the shelf solution for trade-shows and semi permanent displays, ideal for shopping centres and

All kits accommodate optional lighting, choice of LCD screen mounts, brochure holders, product display

Framing is constructed of extruded aluminum with

sturdy oval steel bases. Key-Locking arms makes Linear strong, lightweight and easy to assemble.

### • Portable with full set up instructions

- Anodised aluminium construction
- 75mm rounded modular posts
- Accessories include literature holders, LCD mount and shelves
- Additional optional accessories including spotlights, counters and carry case

Overall assembled size (mm): 2475(h) x 3000(w) x 500mm(d)