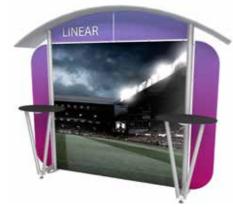

# Linear Arch

# Linear Wave

shelves and molded carry cases.

Linear Pro System

exhibition venues.

The Linear Pro System provides the looks, style and sophistication of a custom exhibit with the ease, convenience and value that you're looking for. The Linear range of portable exhibit systems are

designed to ship with minimal lead-time and are a terrific off the shelf solution for trade-shows and semi permanent displays, ideal for shopping centres and

All kits accommodate optional lighting, choice of LCD screen mounts, brochure holders, product display

Framing is constructed of extruded aluminum with

sturdy oval steel bases. Key-Locking arms makes Linear strong, lightweight and easy to assemble.