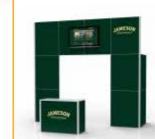

# Impact Original pop up

### Straight or Curved

- Includes wooden tabletop

Impact<sup>™</sup> Original is the best selling display stand within our Display range of pop up display stands. This is the most popular of our Impact<sup>™</sup> range, and is used by many of the UK's leading brands. Precision engineered magnetic fittings ensure the panels locate to the correct position on the frame. When you need to set up your exhibition display stands quickly and easily, without a fuss, Impact™ Original is the perfect solution. Available with a curved or straight frame, with the option for rear graphic panels. Impact™ Original is also available with a fitting for an LCD screen.

- Magnetic self locking device makes frame assembly quick and easy
- New magnetic fittings on bars make for simple set up
- Magnetic graphic fittings eliminate unsightly panel hooks
- Designed for seamless display
- Reinforced frame for a busy events calendar
- Lifetime manufacturer's warranty on hardware
- High Impact graphic panels supplied in individual sleeves
- Option to fit LCD screens
- Setup within 10 minutes