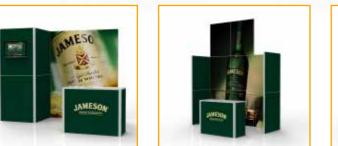

# Impact Xpress pop up

### Straight or Curved

4x3 Curved

Impact<sup>™</sup> Xpress is the cheapest of our Impact<sup>™</sup> Pop Up displays. Ideal for those seeking an entry level pop up exhibition display stand. Impact<sup>™</sup> Xpress has many features not available with other similar priced pop up stands. Graphic panels are produced using the same materials and process as our more expensive Impact<sup>™</sup> stands. Available 2.25m high or 1.85m high with either a curved or straight frame. Impact<sup>™</sup> Xpress comes with fittings on the rear for optional back panels to create a 360 degree display stand.

- Magnetic self locking device makes frame Low cost pop up exhibition display stand assembly quick and easy
- Available curved or straight
- Available in a standard 2.25m height or midi 1.85m height
- New magnetic fittings on bars make for simple set up
- Fittings for optional rear panels
- Secure graphic panel fittings