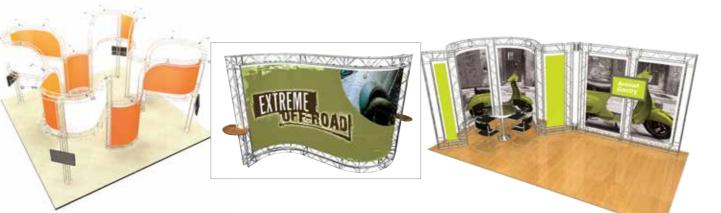

# 03

Modular stands

Pages 91-107

| Modular Options     | 92  |
|---------------------|-----|
| • Twist Modular     | 92  |
| Centro modular      | 93  |
| Impact modular      | 94  |
| Custom flooring     | 96  |
| Stretch fabric      | 97  |
| Clever Frame        | 98  |
| Gantry modular      | 100 |
| • T3 Shell Clad     | 101 |
| • T3 modular system | 102 |
| ISOframe Wave       | 104 |
| Linx premium        | 106 |

# Shell Clad graphic panels

### Think outside the box

We can help you transform a shell scheme from a boring exhibition area to a high impact brand promotion area with quality shell clad panels. The reality of shell schemes are row upon row of sales cubicles, all looking more or less the same.

Stand out from the crowd with the single most important function of your stand - IMPACT.

With Shell-Clad fittings we can produce graphic panels that fit to a shell scheme wall to create large graphic displays.

Shell-Clad is designed to make money rather than save money and it is the right solution for those that are serious about exhibition marketing.

It is a bridge between standard shell scheme booths and purpose designed stands.

More expensive than the common place pop-ups but a fraction of the cost of a bespoke build.