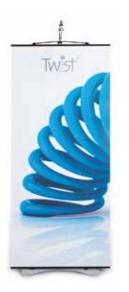

# Twist banner

### Linkable banners

- Use as individual displays or link together
- Flexi Link panel to create any shape
- Quick and easy to set up
- No curling on edges of graphic panels
- Include small or large screens
- Stable and durable

- Curved or straight end panels available
- Low voltage spotlights
- Shelving and counters available
- Quick change graphic panels
- Compact wheeled case or carry bags
- Range of widths and heights