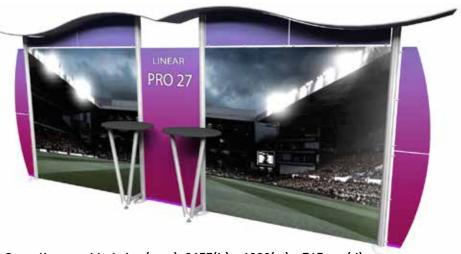

# Linear wave / arch

# Linear Wave

shelves and molded carry cases.

Linear Pro System

exhibition venues.

The Linear Pro System provides the looks, style and sophistication of a custom exhibit with the ease, convenience and value that you're looking for. The Linear range of portable exhibit systems are

# Linear Pro 22/25/26/27

Linear Pro 26

Overall assembled size (mm): 2455(h) x 6000(w) x 765mm(d)

Linear Pro 27

Overall assembled size (mm): 2455(h) x 6000(w) x 765mm(d)

Overall assembled size (mm): 2455(h) x 3000(w) x 765mm(d)