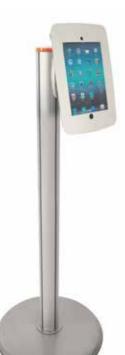

### iPad Kiosk & iPad Kiosk Plus

**iPad Kiosk** - Floor standing iPad display units with a choice of a curved or straight upright frame . This is a stunning iPad display solution that can have either a black or white acrylic infill in the upright section, or a graphic panel infill which offers an ideal opportunity for branding to ensure maximum impact.

The bezel surround comes in a choice of black or white acrylic and shapes, or we can produce a printed adhesive panel fitted to the bezel.

**iPad Kiosk Plus** - iPad Kiosk Plus is intended for high traffic public use and has an incredibly secure enclosure, perfect for busy environments including point of sale kiosks and digital concierge, can be Bolted to the Floor for Greater Security.