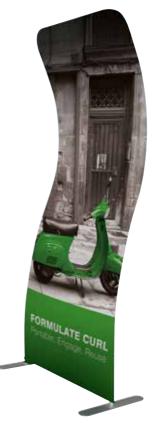

# **Formulate** fabric banner stands

Curl Banner

Beautifully curved, the Formulate Curl is a seductive alternative to traditional banners. The gentle oscillation imitates the curves found on the Formulate Serpentine and Formulate Serpentine Slope, making them ideal counterparts to the Formulate Curl. Lightweight and portable, the Curl is easy to assemble and disassemble and comes complete with it's own fabric carry bag.