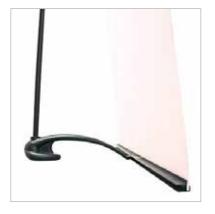

# **Pegasus** display stand

Pegasus is a low cost portable display stand. It is one of the cheapest display stands that we produce to cover a 2.5 wide area. Ideal for exhibitions and events, where a low cost, high impact display stand is required.

### Flexible Adaptable

- At its maximum size the Pegasus display stand has an overall dimension of 2540mm wide x 2515mm high. However, the framework is adjustable in size, and can be used from any size from 1429mm wide x 1000mm wide.
- Please contact us for a quotation for various size options, or let us know if you have a specific size requirement, and will advise of a cost for this.

### Quick Easy Set Up

- The Pegasus fabric panel display stand is very simple to set up. Simply fit the vertical poles to the base, then slide the horizontal poles through the top and bottom sleeve in the fabric graphic panel.
- Then fit the horizontal poles, and your high impact display stand is ready to use.

### **Cost effective** fabric backdrop display

- Pegasus tension banners are available in different widths and heights to fit any size display area.
- Pegasus is very lightweight and breaks down into a small carry bag for easy transport
- Silver powder-coated frame with telescopic adjustable poles.
- Available with fabric size 1429mm-2540mm wide and 1000mm-2515mm high.

The Pegasus graphic panel is printed onto a one piece lightweight fabric material. The fabric graphic panel fits into a carry bag along with the hardware, to make for easy transportation. Ideal for companies where the transportation weight is an important factor in deciding which display stand to opt for. The Pegasus stand is particularly popular with companies who need to ship display stands abroad, where lower weight display stands can reduce freight costs.