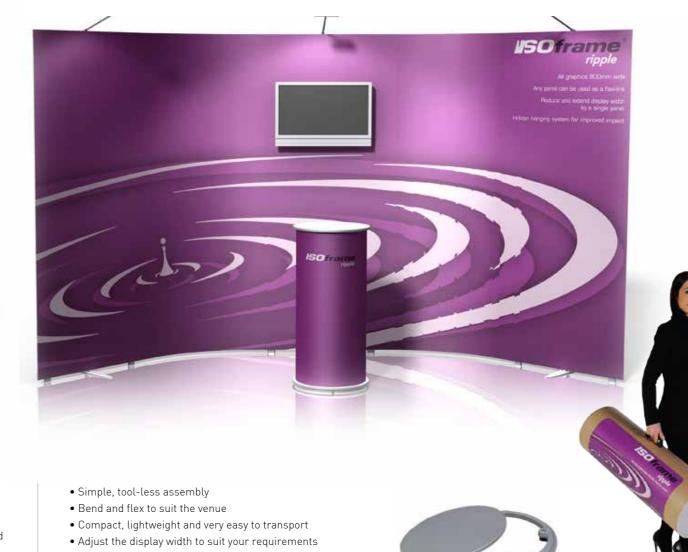

# **ISOframe** Ripple

### Banner or Modular Why not both!

A truly flexible banner stand system you can use as individual banner stands which you can then link together to create a bendable display of any width. ISOframe Ripple is the perfect flexible choice for any exhibition or event.

# ISOframe Ripple

- All graphic panels are 800mm wide with the same fixings
- All graphic panels can be used on a frame or as a flexi-link.