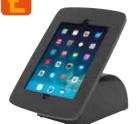

Budget iPad Display stand is available in black. silver or white.

Techno Space customised ipad stands

Techno Space and Techno Space Plus Deluxe - stylish, light and cost effective iPad stand. Can be used as a low cost freestanding iPad display with the option to add a rollable graphic panel or a custom shape ridged graphic on the Deluxe model.

The steel cradle has a secure lock and offers 360 degree rotation, plus tilt and swivel features and is designed to hold you iPad and a portable power pack.

Techno Space Deluxe has optional graphic fixing kit to mount custom shaped rigid graphics to the vertical post, with quick and easy thumbscrew style assembly in only a few seconds allowing you to change to any other shape in the future.

With portability as well as security the Techno Space offers the perfect solution for interactive presentations on the go.

£

- USB charging cable concealed within enclosure behind iPad before exiting through centre hole
- USB cable passes through holder support head, then down column tube