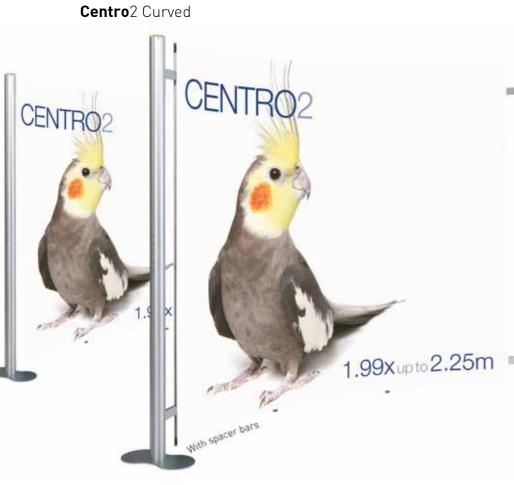

# **Centro2 curved** static display

green or standard frost.

Without spacer bars

Range of coloured acrylic features, available in neon blue, red and

Post caps available in various colours

Available kits shown above (dimensions stated are graphic widths).

- Designed for a visually seamless magnetic graphic display
- Innovative modular display system with contemporary neon acrylic features
- Unique, robust anodised aluminium construction
- Requires only a single 4mm hex key for complete assembly (key supplied with system and upgraded to power tool kit with 150cm and 225cm wide systems
- Shaped silver base plate to maximise stability, minimise footprint and ease transportation
- Overall height without lighting 2019mn
- Maximum footprint:
- 750mm 1263mm[w] x 380mm[d]
- 1500mm 2007mm(w) x 380mm(d)
- 2250mm 2695mm(w) x 380mm(d)
- Quality assured 5 year guarantee