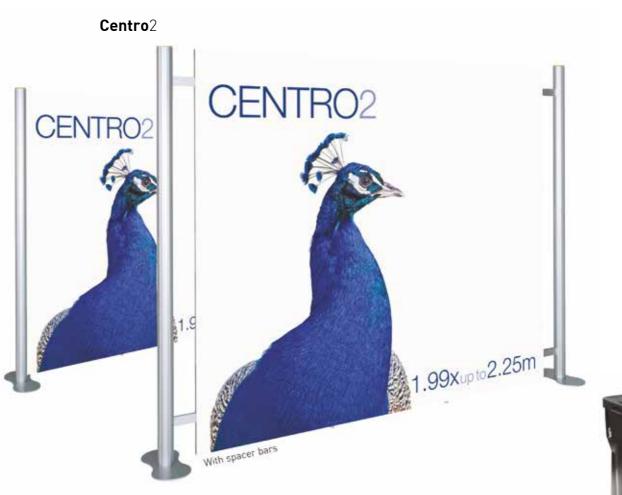

# **Centro-2** static display

- Designed for a visually seamless magnetic graphic display
- Innovative modular display system with contemporary neon acrylic features
- Unique, robust anodised aluminium construction
- Requires only a single 4mm hex key for complete assembly (key supplied with system and upgraded to power tool kit with 150cm and 225cm wide systems
- Shaped silver base plate to maximise stability, minimise footprint and ease transportation
- Overall height without lighting 2019mm
- Maximum footprint:
- 750mm 1226mm(w) x 380mm(d)
- 1500mm 1976mm(w) x 380mm(d) - 2250mm - 2726mm(w) x 380mm(d)
- Quality assured 5 year guarantee

### Without spacer bars

With spacer bars