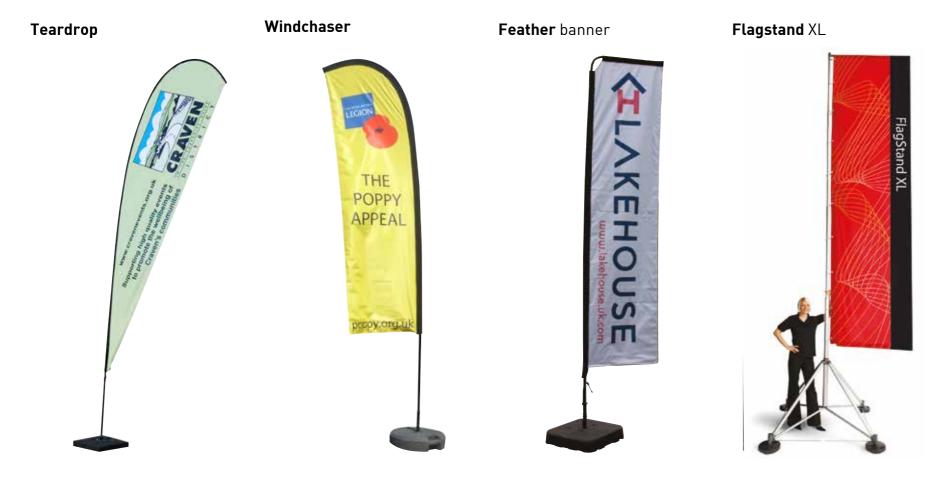

nking Kit to create versatile counter shapes.
- Affordable storage and counter units combined.
- Tough, durable and adaptable







### Zeus

- Podium & optional iPad counter
- Store and transport pop-up display stands
- Supplied with a tabletop, and a printed graphic panel that wraps around the case
- Tabletops are available in white, black or silver





# **Oyster** case counter

 Counter size when open 143cm wide x 102cm high x 59.5cm depth







### Podium Pro

• 91cm wide x 93cm high





# **Round Plinth**

- Single or nested plinths
- Tops available in Birch, Black, Silver or White
- Printed or coloured foam backed loop nylon wraps
- Various sizes. Hard and soft bag options





# Outdoor collection

Mobile Advertising - Sail Banners - Branded Outdoor Shelters



# Sail banners



- Available in four sizes, range of heights 2.4m to 5.6cm
- UV resistant inks
- Washable & colour-fast
- Available single or double sided (each side can have different images)
- Easy set up

- Available in four sizes, range of heights 2.5m to 5.5m
- Weather treated fabrics
- UV resistant inks
- Washable & colour-fast
- Available double sided and single sided
- Easy set up
- Rotating ground fitting

- Available in four sizes, range of heights 2.1m to 4.8m
- Available single or double sided
- UV resistant inks
- Washable & colour-fast
- Superior rotating stake with ball bearings
- Easy set up

- Up to 5.5m high
- Single sided fabric
- Choice of feet supports
- Simple Construction
- Replacement fabric panels
   available

# Pop Up A-Frames

# Pop Out Banner

 Available in six widths (1.2m,