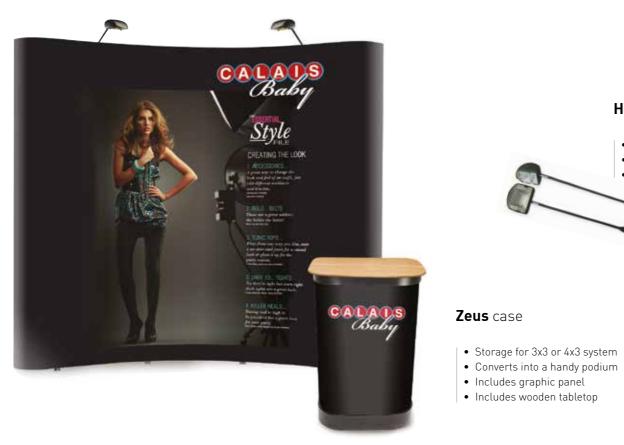

# Impact Xpress pop up

### Straight or Curved

4x3 Curved

Impact<sup>™</sup> Xpress is the cheapest of our Impact<sup>™</sup> Pop Up displays. Ideal for those seeking an entry level pop up exhibition display stand. Impact<sup>™</sup> Xpress has many features not available with other similar priced pop up stands. Graphic panels are produced using the same materials and process as our more expensive Impact<sup>™</sup> stands. Available 2.25m high or 1.85m high with either a curved or straight frame. Impact<sup>™</sup> Xpress comes with fittings on the rear for optional back panels to create a 360 degree display stand.

- Magnetic self locking device makes frame Low cost pop up exhibition display stand assembly quick and easy
- Available curved or straight
- Available in a standard 2.25m height or midi 1.85m height
- New magnetic fittings on bars make for simple set up
- Fittings for optional rear panels
- Secure graphic panel fittings

Halogen lamp kit

2 x 150w lamps

Power leads

UK plug fitting

- 5 year manufacturer's warranty on hardware
- High impact graphic panels supplied in individual sleeves
- Setup within 15 minutes
- Our lowest cost pop up stand

### Zeus

- Podium & optional iPad counter
- Store and transport pop-up display stands
- Supplied with a tabletop, and a printed graphic panel that wraps around the case
- Tabletops are available in white, black or silver