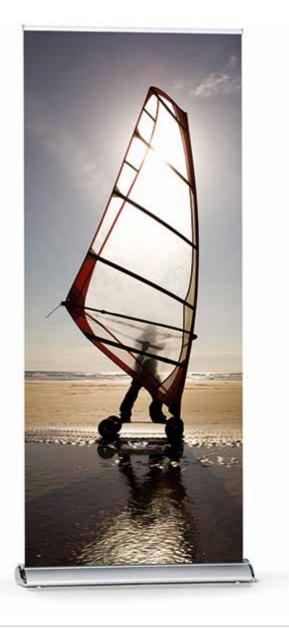

# **Roller Banners** & roller banner stands

- We have a wide range of roller banner stands to cover different budgets and usage requirements.
- Our range of roller banners are split into different price brackets from low cost budget roller banner stands to premium displays designed for intensive use with unique features.
- Whether you're looking for a budget roller banner for occasional usage or are looking for something a little different in the form of our double sided roller banner stands, we're confident we are able to offer a solution to your requirements.
- Our budget roller banners offer the ideal low-cost solution for those needing a simple means of displaying company information and offers in a range of situations.
- Whilst our range of mid-range roller banner stands have been designed for more regular usage.
- In addition to these, our premium roller banners all use telescopic poles, meaning you are able to adjust the height yourself as well as making for an easier setup. Our premium range is designed for companies who are looking for a banner stand which will last for years. We have many customers who order replacement graphic panels for their existing premium banner stands, ten years after the initial purchase..
- Whatever your needs and requirements, our roller banner stands have been designed to cover all bases, offering competitively priced display solutions alongside the highest level of production.
- We print all graphics ourself in house and have a dedicated team who are committed to ensuring you receive the finest product, whichever of our roller banner stands you choose to purchase.

# **Premium** range

- Suitable for intensive use
- Hard wearing
- Telescopic poles for easy setup
- Hard wearing laminated finish