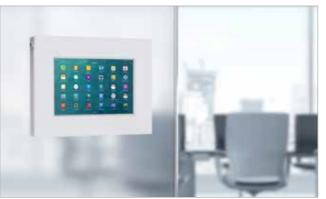

# Slimline iPad wall mount

The Slimline range of iPad tablet enclosures provide a sleek wall mounted display, which has an intuitive design allowing it to fit flush to any wall surface. This enables any cables or power leads to sit within a recess within the wall, creating a seamless and streamlined appearance. The unit also includes an optional conduit for customers who wish to conceal any cables on the wall exterior.

Four available models cover a large range of tablet size and compatibility options. Cover plates that hide or reveal home buttons and cameras give you more control and allow you to have the exact interface you need for your display.

### Product Features:

- Rugged Secure security
- Secure and lockable
- Hidden cables
- Continuous power charging
- Made from ABS, acrylic, aluminium and durable steel
- VESA compatible interface plates available
- Landscape or Portrait orientation