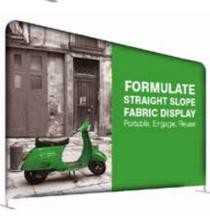

### Formulate Straight Slope

Tapering gently from left to right (or vice versa depending on your design) adds an angular dimension to a display or stand.

| Width | Height    | Depth | Weight |
|-------|-----------|-------|--------|
| 3m    | 1.8m-2.3m | 0.5m  | 7.5kg  |
| 6m    | 1.8m-2.3m | 0.5m  | 10kg   |