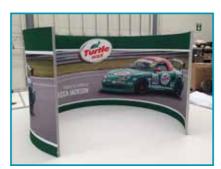

# Impact Xpress pop up

### Straight or Curved

4x3 Curved

Impact<sup>™</sup> Xpress is the cheapest of our Impact<sup>™</sup> Pop Up displays. Ideal for those seeking an entry level pop up exhibition display stand. Impact<sup>™</sup> Xpress has many features not available with other similar priced pop up stands. Graphic panels are produced using the same materials and process as our more expensive Impact<sup>™</sup> stands. Available 2.25m high or 1.85m high with either a curved or straight frame. Impact<sup>™</sup> Xpress comes with fittings on the rear for optional back panels to create a 360 degree display stand.

- Magnetic self locking device makes frame Low cost pop up exhibition display stand assembly quick and easy
- Available curved or straight
- Available in a standard 2.25m height or midi 1.85m height
- New magnetic fittings on bars make for simple set up
- Fittings for optional rear panels
- Secure graphic panel fittings