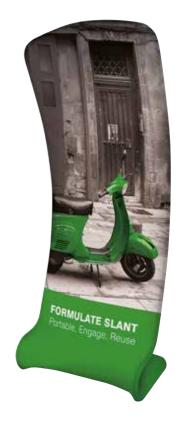

Slant Banner

The Formulate Slant is our latest fabric banner similar to the popular horizontal curve wall, its slim profile allows it to have the look of a curved banner combined with the benefits and form of a fabric system.