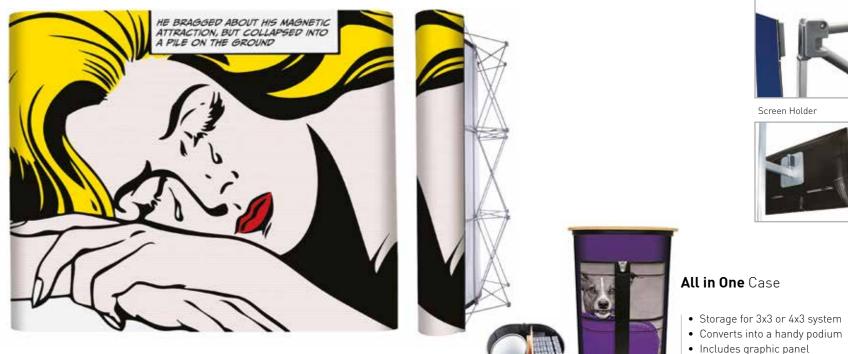

### All in One Case

hardware

individual sleeves

display stand setup

Setup within 10 minutes

- Storage for 3x3 or 4x3 system
- Converts into a handy podium
- Includes graphic panel
- Includes wooden tabletop