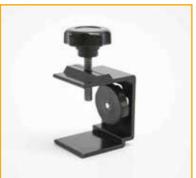

### iPad holder

- Secure locked housing
- Quality appearance and finish
- Available in textured black or white finish
- Holder rotates 360°

Screen mounting kit

screen to post

 Expanding bracket clamp with heavy-duty screws to secure