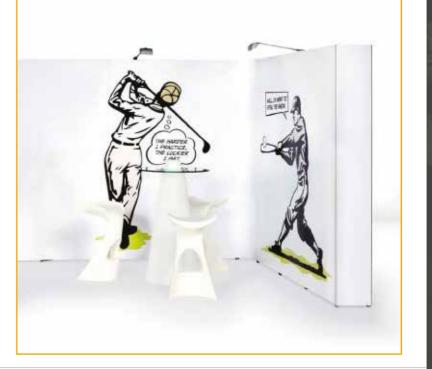

# Impact Xpress pop up

### Straight or Curved

4x3 Curved

Impact<sup>™</sup> Xpress is the cheapest of our Impact<sup>™</sup> Pop Up displays. Ideal for those seeking an entry level pop up exhibition display stand. Impact<sup>™</sup> Xpress has many features not available with other similar priced pop up stands. Graphic panels are produced using the same materials and process as our more expensive Impact<sup>™</sup> stands. Available 2.25m high or 1.85m high with either a curved or straight frame. Impact<sup>™</sup> Xpress comes with fittings on the rear for optional back panels to create a 360 degree display stand.

- Magnetic self locking device makes frame Low cost pop up exhibition display stand assembly quick and easy
- Available curved or straight
- Available in a standard 2.25m height or midi 1.85m height
- New magnetic fittings on bars make for simple set up
- Fittings for optional rear panels
- Secure graphic panel fittings