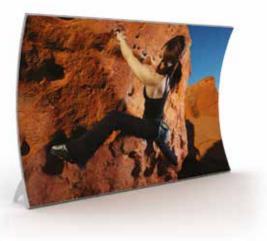

# Stretch Freestanding fabric display

Straight/Curved End Foot

Stretch Wave Foot

Protective case

- Stretch freestanding display stands are designed for companies looking for professional exhibition and events backdrops. All Stretch products are available with easy to fit fabric graphic panels which are supplied with silicone edge strips which slide into the framework. Available with a straight or curved frame including a single or double sided printed fabric panel.
- Premium aluminium frame Quick change fabric panels
- Quick change labric panets
- Range of widths from 1m to 4m
- 2m or 2.5m high
- Available curved, straight or wave frame
- LED backlighting available
- Supplied with wheeled case

### Stretch Straight Backlit

• Available in 4 widths (100cm, 200cm, 300cm & 400cm). Available 2m high