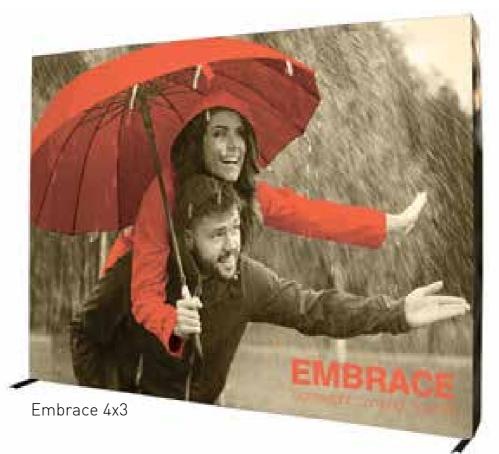

# stands fabric Embrace

# **Embrace** linkable fabric stands

Purpose made SEG textile graphics hug the frame to create a sharp, effective back wall.

Use a stand-alone frame or take advantage of the systems flexibility by joining multiple frames together to create a straight wall or a seamless 90 degree corner.

Embrace offers a quick build, easy care, minimal effort venue solution.

- Available in four versatile size options
- Linkable createdvenue filling structures
- Easy tool free setup
- Mounted lights available
- Easy fit SEG (Silicon edge graphics)