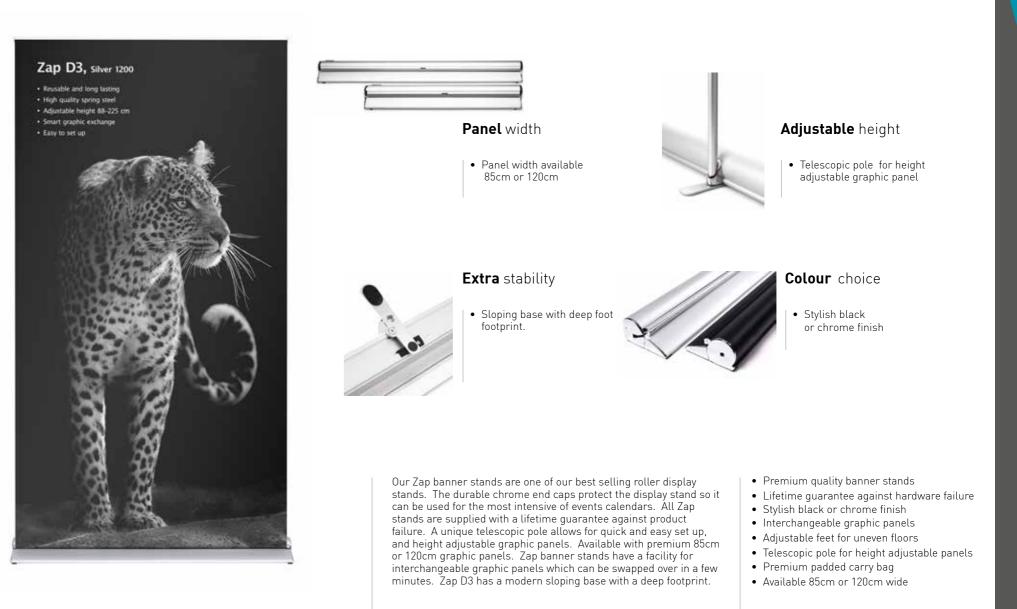

# Zap D3 roller banner

MediaScreen XL is an extra wide, extra tall retractable display that is exceptionally suitable when your message needs to be seen from a distance. You can also easily create an even larger image by linking two or more displays, thanks to a magnetic connector at the top. Three 100 cm displays, for example, can fit in a 10 foot wide space and can reach upto 3m high. V-Power •

### Super sized

• High quality linkable roller is available in two widths, 100cm and 120cm. The real selling point of this banner is that it is available in four different heights; 200cm, 218cm, 250cm and the stratospheric 300cm high version!

### Magnetic ends

 Magnetic end profiles so it is possible to link two or more together to create an impressive backdrop.

### Quality assured

- Premium roller mechanism that will last for years.
- Supplied in a quality padded carry bag with shoulder straps.
- Spotlight option available if you want to illuminate your display.

Graphic panels for the Mediascreen XL are printed on our full colour premium matt laminated graphic that gives excellent image quality and also a scuff resistant finish to protect the graphic panel for years. If you ever need to replace the graphics send the units back to us and we can print and refit new graphics.