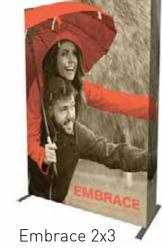

# stands fabric Embrace

# **Embrace** linkable fabric stands

Purpose made SEG textile graphics hug the frame to create a sharp, effective back wall.

Use a stand-alone frame or take advantage of the systems flexibility by joining multiple frames together to create a straight wall or a seamless 90 degree corner.

Embrace offers a quick build, easy care, minimal effort venue solution.

- Available in four versatile size options
- Linkable createdvenue filling structures
- Easy tool free setup
- Mounted lights available
- Easy fit SEG (Silicon edge graphics)