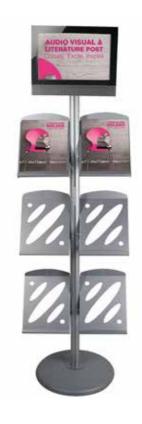

### Linear Audio-visual Literature Post

- Includes an LCD screen fitting
- Six A4 sloping shelving for literature display.
- Extremely portable and easy to set up.
- Robust and will withstand a lot of usage.
- Comes with 6 x fully adjustable shelves
- Each brochure shelf can be individually angled.
- 186cm high x 59.5cm wide x 45cm deep