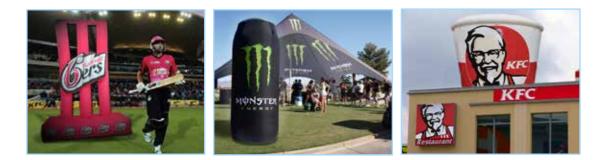

upplied.



# Inflatable Column

Inflatable columns are perfect for any outdoor event. whatever the weather.

Either manually pumped with the sturdy hand pump, or add an optional electric pump for setup in about one minute!





- Easily inflated from only 1 minute (with the optional electric pump)
- Can withstand wind speeds of up to 15mph when pegged into grou
- Made from a strong polyester
- Printed with vibrant outdoor inks that never fade!
- Choice of base units
- Optional motor allows rotation for indoor use





# **POP Inflatables** 3D Anything!

A unique light weight Inflatable that is easy to carry & transport. Pop inflatables are manufactured with bright, bold & eye-catching designs. If you can imagine it we can probably blow it up! Ensure your brand is seen, in any situation.



- Made with Polyester Eco friendly recyclable fabric
- Inflatable cans from 5.5kg; 8 times lighter than PVC inflatable cans
- Advanced fabric printed technology for eye-catching lifelike branding
- Coated fabric for durability (minimal air loss and waterproof)
- Portable, light and easy to transport, one person can carry and install
- Small wind blower required due to the strong but light fabric (uses less electricity)
- Fire retardant certified



**Buddy Bottle** 

**3 Popular** Bottles

Can

**Beer Bottle** 







inflatables

0

0

Õ



### Options to suit any event

As well as a huge range of sizes and shapes our arches come in two materials to suit your event. Chose between standard PVC coated Nylon or extra thick PVC material for a stronger heavier finish.

### Standard PVC

- Li