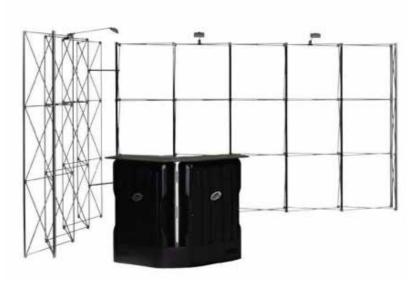

# Impact Xpress pop up

### Straight or Curved

4x3 Curved

Impact<sup>™</sup> Xpress is the cheapest of our Impact<sup>™</sup> Pop Up displays. Ideal for those seeking an entry level pop up exhibition display stand. Impact<sup>™</sup> Xpress has many features not available with other similar priced pop up stands. Graphic panels are produced using the same materials and process as our more expensive Impact<sup>™</sup> stands. Available 2.25m high or 1.85m high with either a curved or straight frame. Impact<sup>™</sup> Xpress comes with fittings on the rear for optional back panels to create a 360 degree display stand.

- Magnetic self locking device makes frame Low cost pop up exhibition display stand assembly quick and easy
- Available curved or straight
- Available in a standard 2.25m height or midi 1.85m height
- New magnetic fittings on bars make for simple set up
- Fittings for optional rear panels
- Secure graphic panel fittings