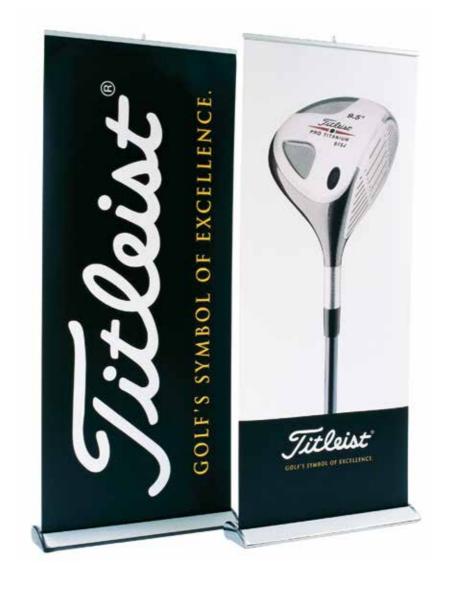

# **Roller Banners** & roller banner stands

- We have a wide range of roller banner stands to cover different budgets and usage requirements.
- Our range of roller banners are split into different price brackets from low cost budget roller banner stands to premium displays designed for intensive use with unique features.
- Whether you're looking for a budget roller banner for occasional usage or are looking for something a little different in the form of our double sided roller banner stands, we're confident we are able to offer a solution to your requirements.
- Our budget roller banners offer the ideal low-cost solution for those needing a simple means of displaying company information and offers in a range of situations.
- Whilst our range of mid-range roller banner stands have been designed for more regular usage.
- In addition to these, our premium roller banners all use telescopic poles, meaning you are able to adjust the height yourself as well as making for an easier setup. Our premium range is designed for companies who are looking for a banner stand which will last for years. We have many customers who order replacement graphic panels for their existing premium banner stands, ten years after the initial purchase..
- Whatever your needs and requirements, our roller banner stands have been designed to cover all bases, offering competitively priced display solutions alongside the highest level of production.
- We print all graphics ourself in house and have a dedicated team who are committed to ensuring you receive the finest product, whichever of our roller banner stands you choose to purchase.

### Quality comes as standard

- Many of our products come with lifetime or long guarantees.
- Visit our website or talk to our sales team to discover our after-sales difference. Individual information on each product is available, but we will always endeavour to help you maximise the life of your display system when possible.