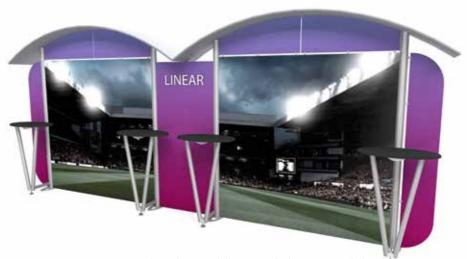

# Linear Pro 22/25/26/27

Linear Pro 26

Overall assembled size (mm): 2455(h) x 6000(w) x 765mm(d)

Linear Pro 27

Overall assembled size (mm): 2455(h) x 6000(w) x 765mm(d)

Overall assembled size (mm): 2455(h) x 3000(w) x 765mm(d)

# Linear Pro 22

2455(h) x 3000(w) x 765mm(d)