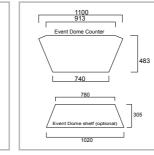

# Zodiac counter

- Available in eleven different sizes, (see website)
- Robust counter designed for long term use.

### V-Counter

- 95¢m wide x 102.5cm high x 52cm depth
- iPad option