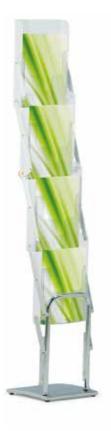

# Literature stands

Zed Up Zed Plus Aura 

- 151cm high x 48cm wide x 36.5cm deep (8.5kg)
- Folds down for easy transportation
- 6 pockets A4 capacity
- Can fold down with literature still in place
- Available in silver
- Padded carry bag included

- A3 brochure overall dimension 142cm high x 47cm wide x 37cm deep (11kg)
- A4 brochure overall dimension 146cm high x 25.6cm wide x 37cm deep (7.5kg)
- A5 brochure overall dimension 130cm high x 19.4cm wide x 28.4cm deep (6kg)
- 6 Double-sided acrylic shelves (7 for A5 option)
- Available in anodised silver
- Heavy duty hard case for safe transportation