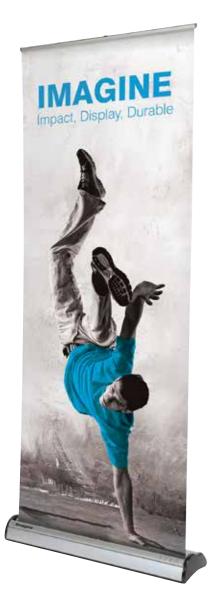

# **Roller Banners** & roller banner stands

- We have a wide range of roller banner stands to cover different budgets and usage requirements.
- Our range of roller banners are split into different price brackets from low cost budget roller banner stands to premium displays designed for intensive use with unique features.
- Whether you're looking for a budget roller banner for occasional usage or are looking for something a little different in the form of our double sided roller banner stands, we're confident we are able to offer a solution to your requirements.
- Our budget roller banners offer the ideal low-cost solution for those needing a simple means of displaying company information and offers in a range of situations.
- Whilst our range of mid-range roller banner stands have been designed for more regular usage.
- In addition to these, our premium roller banners all use telescopic poles, meaning you are able to adjust the height yourself as well as making for an easier setup. Our premium range is designed for companies who are looking for a banner stand which will last for years. We have many customers who order replacement graphic panels for their existing premium banner stands, ten years after the initial purchase..
- Whatever your needs and requirements, our roller banner stands have been designed to cover all bases, offering competitively priced display solutions alongside the highest level of production.
- We print all graphics ourself in house and have a dedicated team who are committed to ensuring you receive the finest product, whichever of our roller banner stands you choose to purchase.

### Quality comes as standard

- Many of our products come with lifetime or long guarantees.
- Visit our website or talk to our sales team to discover our after-sales difference. Individual information on each product is available, but we will always endeavour to help you maximise the life of your display system when possible.

# **Premium** range

- Suitable for intensive use
- Hard wearing
- Telescopic poles for easy setup
- Hard wearing laminated finish

# Mid Range range

- Suitable for regular use
- Quality product
- Change graphics over time
- Quality laminated finish

- Suitable for occasional use
- Low cost
- Simple design
- Budget laminated finish

Our S1 Roll Up banner stands are a reliable and hard wearing roller banner stand. The Swedish designed premium banner stand is suited for companies looking for a durable, intensive use banner stand which will last for many years. The base unit and roller mechanism are manufactured from the highest quality materials to ensure this roll up banner stand will never need replacing.