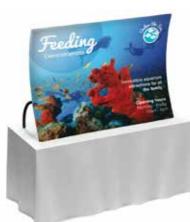

# Link2 seamless joined banners

optional halogen lights

The Link<sup>2</sup> allows for unlimited banners to be seamlessly joined together to create professional, promotional and exhibition backdrops.

Each Link<sup>2</sup> banner stand also has interchangeable graphic capabilities giving customers the ability to change their own graphics with no fuss meaning that the LINK<sup>2</sup> hardware can be used indefinitely.

Other advantages include a patented tension system that aids graphic alignment on uneven floors, integrated LED lighting and a flexible panel option making it ideal for shell schemes.

### Elegant joins

- Link2 is the perfect system when you need a stand that can be changed to fit various events, marketing campaigns or Point of Sale adverts.
- Multiple Link<sup>2</sup> display stands can be linked together to create a straight wide backdrop.