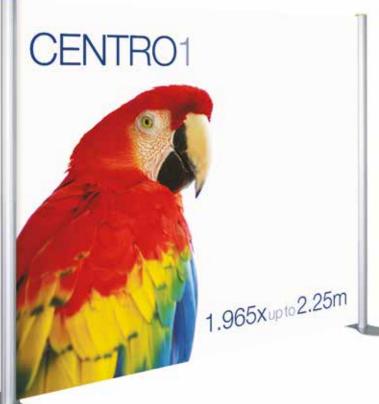

# **Centro-1** static display

**Centro**1

- Designed for a banner graphic with horizontally hemmed pockets or a rigid panel
- Innovative modular display system with contemporary neon acrylic features
- Unique, robust anodised aluminium construction
- Requiring only a single hex bit for complete assembly - 4mm hex key supplied
- Also suitable for plain/printed rigid PVC panels

- Shaped silver base plate to maximise stability, minimise footprint and ease transportation
- Overall height without lighting 2019mn
- Maximum footprint:
- 750mm 1006mm(w) x 380mm(d)
- 1500mm 1756mm(w) x 380mm(d) - 2250mm - 2506mm(w) x 380mm(d)
- Quality assured 5 year guarantee