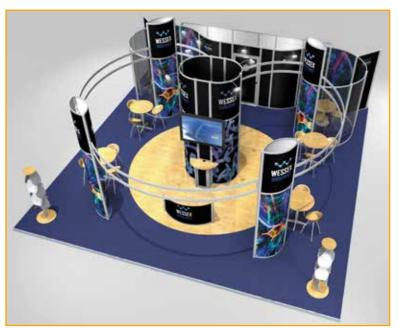

# Towers

### Screen Tower & Screen Holder

Screen Tower - Commanding individual screen puts your presentation into the heart of the action. Screen Tower is built for the job of delivering your message wherever you need it. Added printed branding helps your audience with a further targeted message or display.

# Towers

- Internally illuminated with white LED strip lighting
- Wired or battery options available
- Available in four sizes
- Mini Tower 953mm high, 315mm
- Midi Tower 1318mm high, 315mm
- Maxi Tower 2178mm high, 315mm
- Double Tower 1318mm high, 512mm wide, 315m deep
- Sleek and elegantly designed matt white base, provides added stability.
- Two part upright hardware ensures everything packs away into a standard sizes graphic bag.

### Attractive from every angle

Ideal partner to our banner stands, podiums, backdrops & fabric display stands

Our portable Towers are designed to deliver your brand with 360° visibility, making it easy to get noticed wherever used. Strong and sturdy stance commands attention.