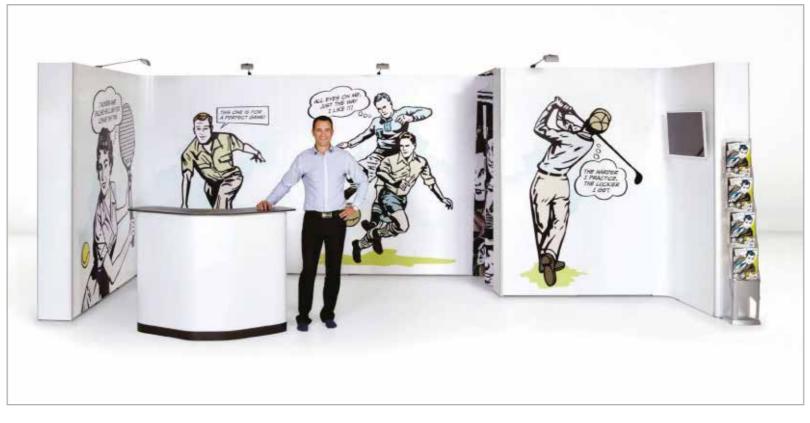

# Impact Xpress pop up

### Straight or Curved

4x3 Curved

Impact<sup>™</sup> Xpress is the cheapest of our Impact<sup>™</sup> Pop Up displays. Ideal for those seeking an entry level pop up exhibition display stand. Impact<sup>™</sup> Xpress has many features not available with other similar priced pop up stands. Graphic panels are produced using the same materials and process as our more expensive Impact<sup>™</sup> stands. Available 2.25m high or 1.85m high with either a curved or straight frame. Impact<sup>™</sup> Xpress comes with fittings on the rear for optional back panels to create a 360 degree display stand.

- Magnetic self locking device makes frame Low cost pop up exhibition display stand assembly quick and easy
- Available curved or straight
- Available in a standard 2.25m height or midi 1.85m height
- New magnetic fittings on bars make for simple set up
- Fittings for optional rear panels
- Secure graphic panel fittings

Halogen lamp kit

2 x 150w lamps

Power leads

UK plug fitting

- 5 year manufacturer's warranty on hardware
- High impact graphic panels supplied in individual sleeves
- Setup within 15 minutes
- Our lowest cost pop up stand