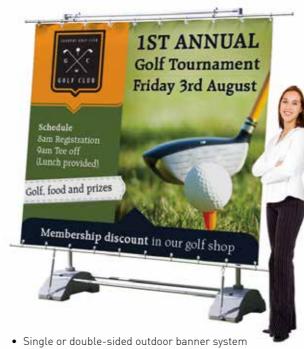

# Outdoor collection

Mobile Advertising - Sail Banners - Branded Outdoor Shelters

# Sail banners

- Available in four sizes, range of heights 2.4m to 5.6cm
- UV resistant inks
- Washable & colour-fast
- Available single or double sided (each side can have different images)
- Easy set up

- Available in four sizes, range of heights 2.5m to 5.5m
- Weather treated fabrics
- UV resistant inks
- Washable & colour-fast
- Available double sided and single sided
- Easy set up
- Rotating ground fitting

- Available in four sizes, range of heights 2.1m to 4.8m
- Available single or double sided
- UV resistant inks
- Washable & colour-fast
- Superior rotating stake with ball bearings
- Easy set up

- Up to 5.5m high
- Single sided fabric
- Choice of feet supports
- Simple Construction
- Replacement fabric panels
   available