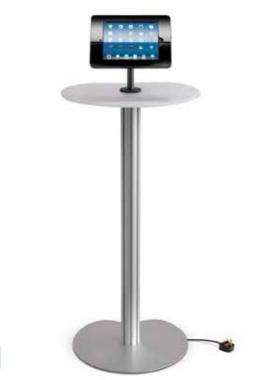

### **Podium** iPad display stand

- Single post, base and acrylic podium table with versatile iPad holder
- Continuous iPad power supply when connected to UK mains
- Table height 1014mm
- USB cable connects to adaptor which in turn connects to figure 8 power lead
- 3m figure 8 power lead and UK 3 pin plug exit stand for connection to appropriate power supply