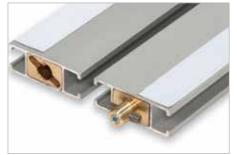

### Straight or Curved

- Includes wooden tabletop

Impact<sup>™</sup> Original is the best selling display stand within our Display range of pop up display stands. This is the most popular of our Impact<sup>™</sup> range, and is used by many of the UK's leading brands. Precision engineered magnetic fittings ensure the panels locate to the correct position on the frame. When you need to set up your exhibition display stands quickly and easily, without a fuss, Impact™ Original is the perfect solution. Available with a curved or straight frame, with the option for rear graphic panels. Impact™ Original is also available with a fitting for an LCD screen.

- Magnetic self locking device makes frame assembly quick and easy
- New magnetic fittings on bars make for simple set up
- Magnetic graphic fittings eliminate unsightly panel hooks
- Designed for seamless display
- Reinforced frame for a busy events calendar
- Lifetime manufacturer's warranty on hardware
- High Impact graphic panels supplied in individual sleeves
- Option to fit LCD screens
- Setup within 10 minutes

Magnetic Panel Fitting

Screen Holde