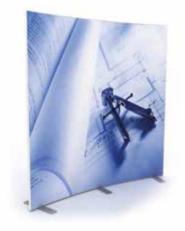

# Stretch Freestanding fabric display

Straight/Curved End Foot

Stretch Wave Foot

Protective case

- Stretch freestanding display stands are designed for companies looking for professional exhibition and events backdrops. All Stretch products are available with easy to fit fabric graphic panels which are supplied with silicone edge strips which slide into the framework. Available with a straight or curved frame including a single or double sided printed fabric panel.
- Premium aluminium frame Quick change fabric panels
- Quick change labric panets
- Range of widths from 1m to 4m
- 2m or 2.5m high
- Available curved, straight or wave frame
- LED backlighting available
- Supplied with wheeled case

### Stretch Wave

• Available in 3 widths (100cm, 200cm & 300cm). Available 2m high