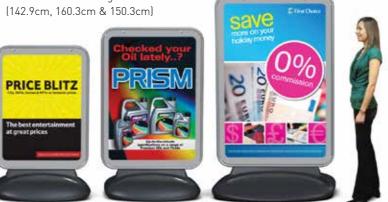

- Twin feet complete the look giving you a sturdy finish, supplied with a quality snug fit carry bag
- High-grade aluminium base, combined with good quality roller mechanism.

£

# Giant Mosquito think bigger

Part of our budget range, the Giant Mosquito is one of the largest economy banners you can buy. At 3m high your message will be seen by all. The hybrid pole is quick and easy to use and can be set comfortably at various heights to suit your graphics.