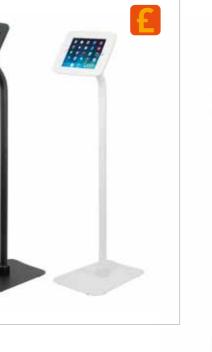

# iPad displays

**Budget** iPad display stand

E

Budget is our low cost floorstanding unit. This sleek and portable iPad display unit can be used with all iPad tablets excluding iPad 1. The iPad housing can be positioned portrait or landscape, and is made of steel.

Secure housing comes with security screws, and an Allen key, for extra security the base can be bolted to the floor. This iPad display stand is a theft resistant unit, ideal for events, exhibitions and reception areas.

Budget iPad Display stand is available in black. silver or white.

Techno Space customised ipad stands

Techno Space and Techno Space Plus Deluxe - stylish, light and cost effective iPad stand. Can be used as a low cost freestanding iPad display with the option to add a rollable graphic panel or a custom shape ridged graphic on the Deluxe model.