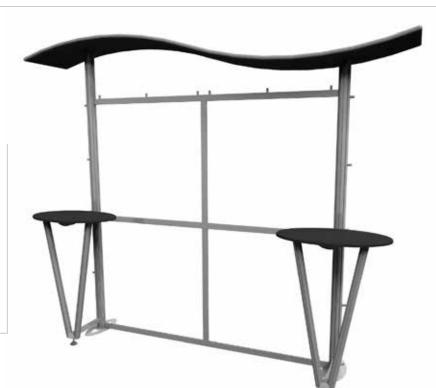

# Linear wave / arch

# Linear Wave

shelves and molded carry cases.

Linear Pro System

exhibition venues.

The Linear Pro System provides the looks, style and sophistication of a custom exhibit with the ease, convenience and value that you're looking for. The Linear range of portable exhibit systems are

designed to ship with minimal lead-time and are a terrific off the shelf solution for trade-shows and semi permanent displays, ideal for shopping centres and

All kits accommodate optional lighting, choice of LCD screen mounts, brochure holders, product display

Framing is constructed of extruded aluminum with

sturdy oval steel bases. Key-Locking arms makes Linear strong, lightweight and easy to assemble.

### • Portable with full set up instructions

- Anodised aluminium construction
- 75mm rounded modular posts
- Accessories include literature holders, LCD mount and shelves
- Additional optional accessories including spotlights, counters and carry case