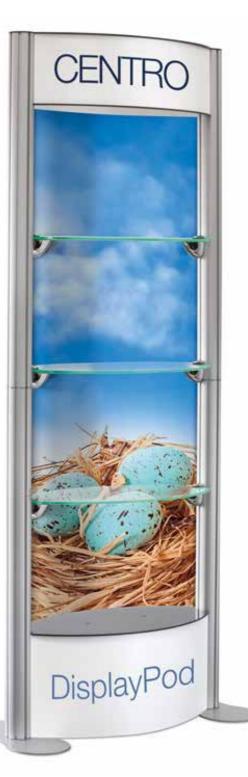

# **Centro** showcase

Showcase your latest ideas and products behind an attractive, secure and protected display stand. The multifunctional display can be used in tandem with the Centro range to produce stylish displays & complete modular exhibition systems. (See 'Modular' section)

• Generous individual display spaces

- Header and base panels for promotional graphic display
- Printed, white or clear shelf infill panels
- Curved 8mm thick 'green edge' acyclic shelves
- Chrome adjustable shelf brackets accept 12kg of evenly distributed products
- Featuring easy assembly connections
- Compatible with entire range
- Optional wheeled cases available