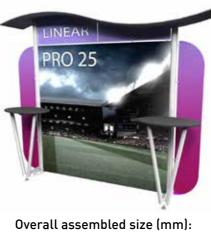

# Linear wave / arch

# Linear Wave

shelves and molded carry cases.

Linear Pro System

exhibition venues.

The Linear Pro System provides the looks, style and sophistication of a custom exhibit with the ease, convenience and value that you're looking for. The Linear range of portable exhibit systems are

designed to ship with minimal lead-time and are a terrific off the shelf solution for trade-shows and semi permanent displays, ideal for shopping centres and

All kits accommodate optional lighting, choice of LCD screen mounts, brochure holders, product display

Framing is constructed of extruded aluminum with

sturdy oval steel bases. Key-Locking arms makes Linear strong, lightweight and easy to assemble.

### • Portable with full set up instructions

- Anodised aluminium construction
- 75mm rounded modular posts
- Accessories include literature holders, LCD mount and shelves
- Additional optional accessories including spotlights, counters and carry case

Overall assembled size (mm): 2475(h) x 3000(w) x 500mm(d)