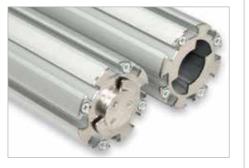

### Straight or Curved

- Includes wooden tabletop

Impact<sup>™</sup> Original is the best selling display stand within our Display range of pop up display stands. This is the most popular of our Impact<sup>™</sup> range, and is used by many of the UK's leading brands. Precision engineered magnetic fittings ensure the panels locate to the correct position on the frame. When you need to set up your exhibition display stands quickly and easily, without a fuss, Impact™ Original is the perfect solution. Available with a curved or straight frame, with the option for rear graphic panels. Impact™ Original is also available with a fitting for an LCD screen.

- Magnetic self locking device makes frame assembly quick and easy
- New magnetic fittings on bars make for simple set up
- Magnetic graphic fittings eliminate unsightly panel hooks
- Designed for seamless display
- Reinforced frame for a busy events calendar
- Lifetime manufacturer's warranty on hardware
- High Impact graphic panels supplied in individual sleeves
- Option to fit LCD screens
- Setup within 10 minutes

Magnetic Panel Fitting

Screen Holde