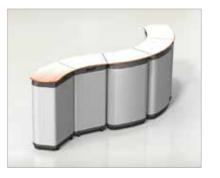

### Banner or Modular Why not both!

A truly flexible banner stand system you can use as individual banner stands which you can then link together to create a bendable display of any width. ISOframe Ripple is the perfect flexible choice for any exhibition or event.

# ISOframe Ripple

- All graphic panels are 800mm wide with the same fixings
- All graphic panels can be used on a frame or as a flexi-link.