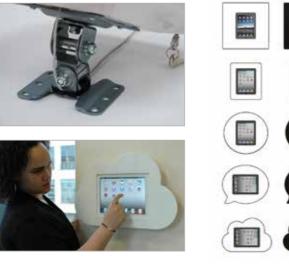

# **iPad** displays

### **Podium** iPad display stand

- Single post, base and acrylic podium table with versatile iPad holder
- Continuous iPad power supply when connected to UK mains
- Table height 1014mm
- USB cable connects to adaptor which in turn connects to figure 8 power lead
- 3m figure 8 power lead and UK 3 pin plug exit stand for connection to appropriate power supply

### iPad Kiosk & iPad Kiosk Plus

**iPad Kiosk** - Floor standing iPad display units with a choice of a curved or straight upright frame . This is a stunning iPad display solution that can have either a black or white acrylic infill in the upright section, or a graphic panel infill which offers an ideal opportunity for branding to ensure maximum impact.

The bezel surround comes in a choice of black or white acrylic and shapes, or we can produce a printed adhesive panel fitted to the bezel.

**iPad Kiosk Plus** - iPad Kiosk Plus is intended for high traffic public use and has an incredibly secure enclosure, perfect for busy environments including point of sale kiosks and digital concierge, can be Bolted to the Floor for Greater Security.