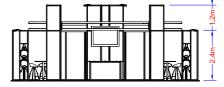

# Towers

### Screen Tower & Screen Holder

Screen Tower - Commanding individual screen puts your presentation into the heart of the action. Screen Tower is built for the job of delivering your message wherever you need it. Added printed branding helps your audience with a further targeted message or display.

# Towers

- Internally illuminated with white LED strip lighting
- Wired or battery options available
- Available in four sizes
- Mini Tower 953mm high, 315mm
- Midi Tower 1318mm high, 315mm
- Maxi Tower 2178mm high, 315mm
- Double Tower 1318mm high, 512mm wide, 315m deep
- Sleek and elegantly designed matt white base, provides added stability.
- Two part upright hardware ensures everything packs away into a standard sizes graphic bag.

### Attractive from every angle

Ideal partner to our banner stands, podiums, backdrops & fabric display stands

Our portable Towers are designed to deliver your brand with 360° visibility, making it easy to get noticed wherever used. Strong and sturdy stance commands attention.