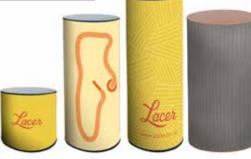

# Towers

### Screen Tower & Screen Holder

Screen Tower - Commanding individual screen puts your presentation into the heart of the action. Screen Tower is built for the job of delivering your message wherever you need it. Added printed branding helps your audience with a further targeted message or display.

- Fits 42" to 72" LCD or plasma monitors (less than 36kg)
- Adjustable bracket displays screen at horizontal or vertical aspect
- Poster display protected with non-glare screen

Screen Holder - Quick build and solid construction make this a secure option to display your literature and feature presentation.

- Stand fits 32"-72" LCD or plasma TV, Suitable for VESA 200x200
- Optional height adjustable brochure tray and shelf available