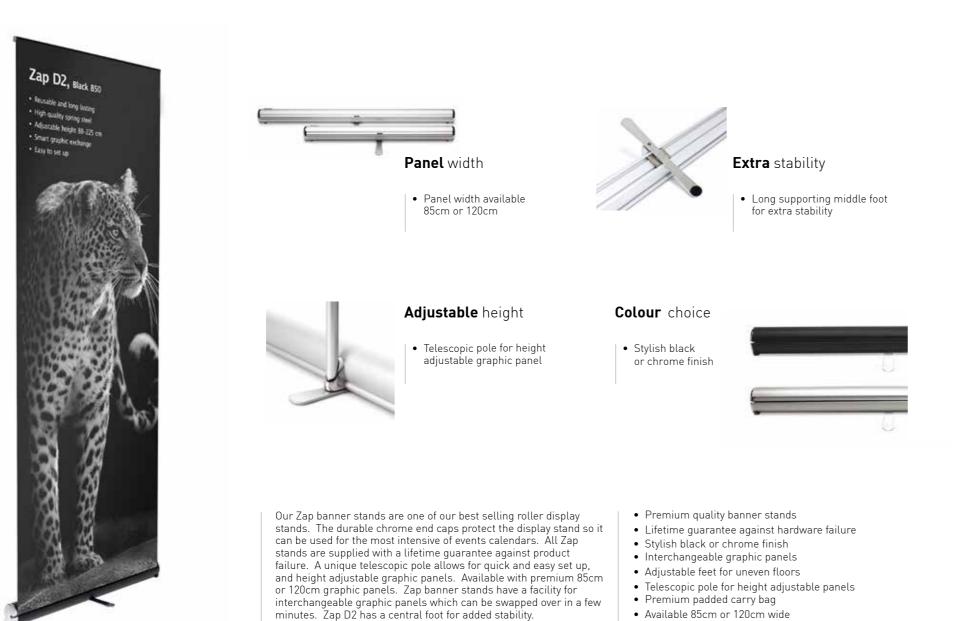

# Zap D3 roller banner

MediaScreen XL is an extra wide, extra tall retractable display that is exceptionally suitable when your message needs to be seen from a distance. You can also easily create an even larger image by linking two or more displays, thanks to a magnetic connector at the top. Three 100 cm displays, for example, can fit in a 10 foot wide space and can reach upto 3m high. V-Power •

### Super sized

• High quality linkable roller is available in two widths, 100cm and 120cm. The real selling point of this banner is that it is available in four different heights; 200cm, 218cm, 250cm and the stratospheric 300cm high version!

### Magnetic ends

 Magnetic end profiles so it is possible to link two or more together to create an impressive backdrop.

### Quality assured

- Premium roller mechanism that will last for years.
- Supplied in a quality padded carry bag with shoulder straps.
- Spotlight option available if you want to illuminate your display.