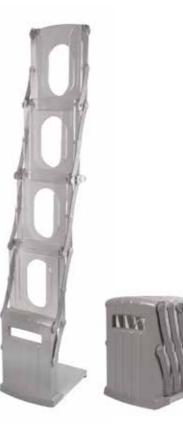

# Literature stands

Zed Up Zed Plus Aura 

- 151cm high x 48cm wide x 36.5cm deep (8.5kg)
- Folds down for easy transportation
- 6 pockets A4 capacity
- Can fold down with literature still in place
- Available in silver
- Padded carry bag included

- A3 brochure overall dimension 142cm high x 47cm wide x 37cm deep (11kg)
- A4 brochure overall dimension 146cm high x 25.6cm wide x 37cm deep (7.5kg)
- A5 brochure overall dimension 130cm high x 19.4cm wide x 28.4cm deep (6kg)
- 6 Double-sided acrylic shelves (7 for A5 option)
- Available in anodised silver
- Heavy duty hard case for safe transportation