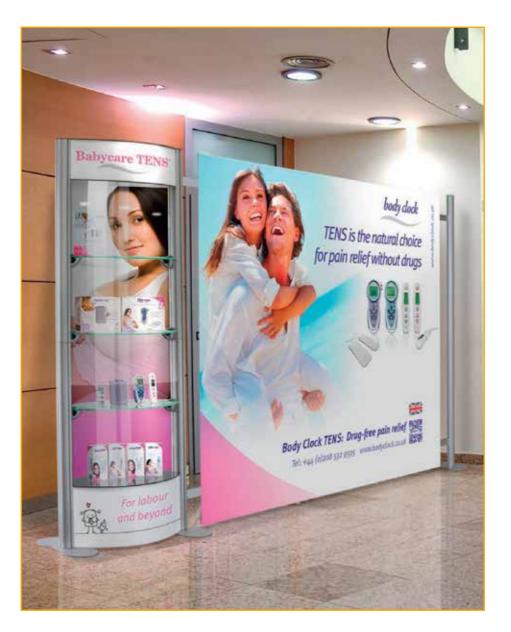

Babycare TENS

With 10 years of development the complete range of Centro frame products are incredibly strong, stylish and have come of age to provide you with a complete set of display products that can be used in conjunction with each other to produce complete Modular solutions.

# **Rotrlink** linking system

All Centro static display products use the patented Centro Rotrlink, maintaining strength and dramatically reducing assembly time. The Centro Rotrlink twist and lock technology allows fast and easy installation.

Body Clock TENS- Devin-free pain relief and

TENS is the natural choice

for pain relief without drugs

# **Centro** showcase

Showcase your latest ideas and products behind an attractive, secure and protected display stand. The multifunctional display can be used in tandem with the Centro range to produce stylish displays & complete modular exhibition systems. (See 'Modular' section)