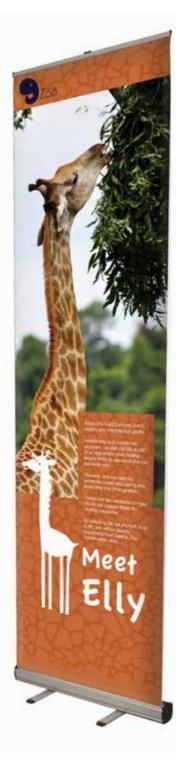

# **Roller Banners** & roller banner stands

- We have a wide range of roller banner stands to cover different budgets and usage requirements.
- Our range of roller banners are split into different price brackets from low cost budget roller banner stands to premium displays designed for intensive use with unique features.
- Whether you're looking for a budget roller banner for occasional usage or are looking for something a little different in the form of our double sided roller banner stands, we're confident we are able to offer a solution to your requirements.
- Our budget roller banners offer the ideal low-cost solution for those needing a simple means of displaying company information and offers in a range of situations.
- Whilst our range of mid-range roller banner stands have been designed for more regular usage.
- In addition to these, our premium roller banners all use telescopic poles, meaning you are able to adjust the height yourself as well as making for an easier setup. Our premium range is designed for companies who are looking for a banner stand which will last for years. We have many customers who order replacement graphic panels for their existing premium banner stands, ten years after the initial purchase..
- Whatever your needs and requirements, our roller banner stands have been designed to cover all bases, offering competitively priced display solutions alongside the highest level of production.
- We print all graphics ourself in house and have a dedicated team who are committed to ensuring you receive the finest product, whichever of our roller banner stands you choose to purchase.

### Quality comes as standard

- Many of our products come with lifetime or long guarantees.
- Visit our website or talk to our sales team to discover our after-sales difference. Individual information on each product is available, but we will always endeavour to help you maximise the life of your display system when possible.