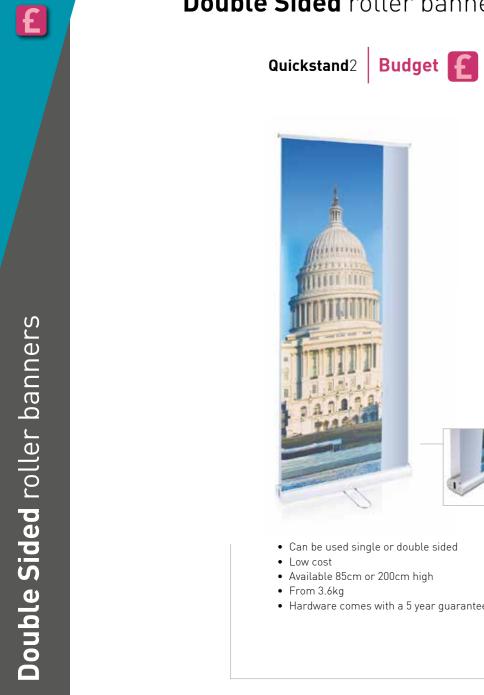

# **Double Sided** roller banners

- Can be used single or double sided
- Low cost
- Available 85cm or 200cm high
- From 3.6kg
- Hardware comes with a 5 year guarantee

- Can be used single or double sided
- Mid-range banner stand
- Available 85cm or 100cm wide x 200cm high
- From 8kg
- Hardware comes with a 5 year guarantee