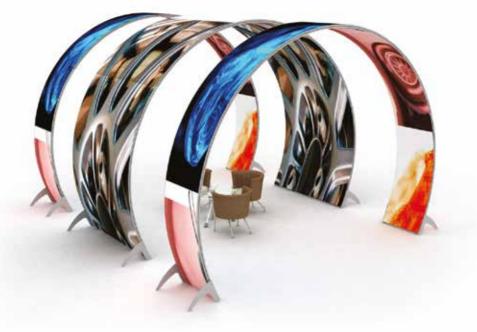

# Linear wave / arch

# Linear Arch

# Linear Wave

shelves and molded carry cases.

Linear Pro System

exhibition venues.

The Linear Pro System provides the looks, style and sophistication of a custom exhibit with the ease, convenience and value that you're looking for. The Linear range of portable exhibit systems are