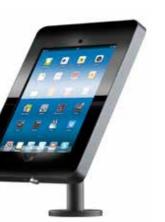

# iPad displays

**Budget** iPad display stand

E

Budget is our low cost floorstanding unit. This sleek and portable iPad display unit can be used with all iPad tablets excluding iPad 1. The iPad housing can be positioned portrait or landscape, and is made of steel.

Secure housing comes with security screws, and an Allen key, for extra security the base can be bolted to the floor. This iPad display stand is a theft resistant unit, ideal for events, exhibitions and reception areas.

Budget iPad Display stand is available in black. silver or white.

Techno Space customised ipad stands

Techno Space and Techno Space Plus Deluxe - stylish, light and cost effective iPad stand. Can be used as a low cost freestanding iPad display with the option to add a rollable graphic panel or a custom shape ridged graphic on the Deluxe model.