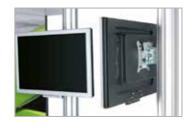

### Straight or Curved

- Includes wooden tabletop

Impact<sup>™</sup> Original is the best selling display stand within our Display range of pop up display stands. This is the most popular of our Impact<sup>™</sup> range, and is used by many of the UK's leading brands. Precision engineered magnetic fittings ensure the panels locate to the correct position on the frame. When you need to set up your exhibition display stands quickly and easily, without a fuss, Impact™ Original is the perfect solution. Available with a curved or straight frame, with the option for rear graphic panels. Impact™ Original is also available with a fitting for an LCD screen.

- Magnetic self locking device makes frame assembly quick and easy
- New magnetic fittings on bars make for simple set up
- Magnetic graphic fittings eliminate unsightly panel hooks
- Designed for seamless display
- Reinforced frame for a busy events calendar
- Lifetime manufacturer's warranty on hardware
- High Impact graphic panels supplied in individual sleeves
- Option to fit LCD screens
- Setup within 10 minutes