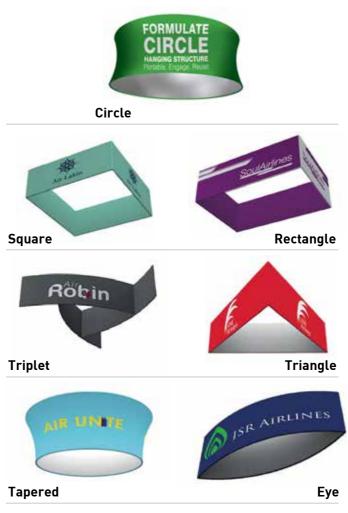

# **Formulate** hanging banners

With seven very different shapes for any situation you will always dominate air space from afar.

Formulate Hanging Banners are now available in a multiple range of sizes and shapes, you won't fail to command attention or add even more impact to your brand.

- Tool free assembly
- Shapes available in a variety of different sizes
- Easy fit double sided graphic socks with zip fastening
- Supplied with hanging loops to suspend from ceiling

Our custom cube beanbags are printed on high-quality waterproof polyester fabric. Printed using dye-sublimation transfer, which means you can have any colour, or printed design imaginable, giving you sharp images and vibrant colours.