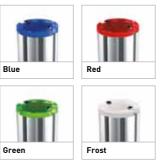

### Post caps available in various colours

Range of coloured acrylic features, available in neon blue, red and green or standard frost.

Available kits shown above (dimensions stated are graphic widths).