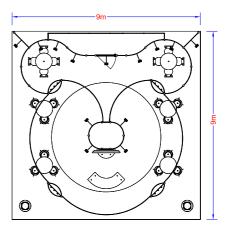

# Towers

### Screen Tower & Screen Holder

Screen Tower - Commanding individual screen puts your presentation into the heart of the action. Screen Tower is built for the job of delivering your message wherever you need it. Added printed branding helps your audience with a further targeted message or display.

# Towers

- Internally illuminated with white LED strip lighting
- Wired or battery options available
- Available in four sizes
- Mini Tower 953mm high, 315mm
- Midi Tower 1318mm high, 315mm
- Maxi Tower 2178mm high, 315mm
- Double Tower 1318mm high, 512mm wide, 315m deep
- Sleek and elegantly designed matt white base, provides added stability.
- Two part upright hardware ensures everything packs away into a standard sizes graphic bag.

### Attractive from every angle

Ideal partner to our banner stands, podiums, backdrops & fabric display stands

Our portable Towers are designed to deliver your brand with 360° visibility, making it easy to get noticed wherever used. Strong and sturdy stance commands attention.