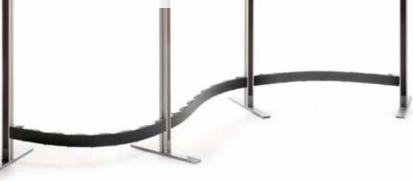

# **ISOframe** Ripple

### Banner or Modular Why not both!

A truly flexible banner stand system you can use as individual banner stands which you can then link together to create a bendable display of any width. ISOframe Ripple is the perfect flexible choice for any exhibition or event.

# ISOframe Ripple

- All graphic panels are 800mm wide with the same fixings
- All graphic panels can be used on a frame or as a flexi-link.