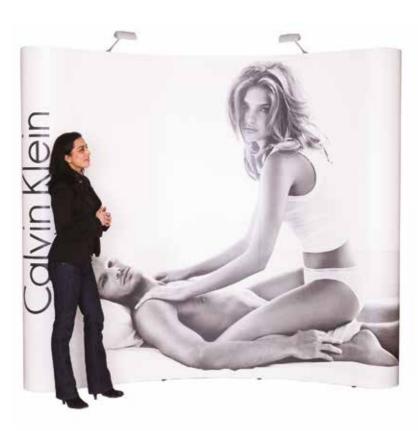

# Impact Xpress pop up

### Straight or Curved

4x3 Curved

Impact<sup>™</sup> Xpress is the cheapest of our Impact<sup>™</sup> Pop Up displays. Ideal for those seeking an entry level pop up exhibition display stand. Impact<sup>™</sup> Xpress has many features not available with other similar priced pop up stands. Graphic panels are produced using the same materials and process as our more expensive Impact<sup>™</sup> stands. Available 2.25m high or 1.85m high with either a curved or straight frame. Impact<sup>™</sup> Xpress comes with fittings on the rear for optional back panels to create a 360 degree display stand.

- Magnetic self locking device makes frame Low cost pop up exhibition display stand assembly quick and easy
- Available curved or straight
- Available in a standard 2.25m height or midi 1.85m height
- New magnetic fittings on bars make for simple set up
- Fittings for optional rear panels
- Secure graphic panel fittings

Halogen lamp kit

2 x 150w lamps

Power leads

UK plug fitting

- 5 year manufacturer's warranty on hardware
- High impact graphic panels supplied in individual sleeves
- Setup within 15 minutes
- Our lowest cost pop up stand