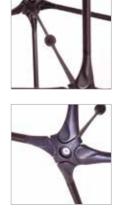

### Straight or Curved

4x3 Curved

Impact<sup>™</sup> Xpress is the cheapest of our Impact<sup>™</sup> Pop Up displays. Ideal for those seeking an entry level pop up exhibition display stand. Impact<sup>™</sup> Xpress has many features not available with other similar priced pop up stands. Graphic panels are produced using the same materials and process as our more expensive Impact<sup>™</sup> stands. Available 2.25m high or 1.85m high with either a curved or straight frame. Impact<sup>™</sup> Xpress comes with fittings on the rear for optional back panels to create a 360 degree display stand.

- Magnetic self locking device makes frame Low cost pop up exhibition display stand assembly quick and easy
- Available curved or straight
- Available in a standard 2.25m height or midi 1.85m height
- New magnetic fittings on bars make for simple set up
- Fittings for optional rear panels
- Secure graphic panel fittings

### Straight or Curved

- Includes wooden tabletop

Impact<sup>™</sup> Original is the best selling display stand within our Display range of pop up display stands. This is the most popular of our Impact<sup>™</sup> range, and is used by many of the UK's leading brands. Precision engineered magnetic fittings ensure the panels locate to the correct position on the frame. When you need to set up your exhibition display stands quickly and easily, without a fuss, Impact™ Original is the perfect solution. Available with a curved or straight frame, with the option for rear graphic panels. Impact™ Original is also available with a fitting for an LCD screen.

- Magnetic self locking device makes frame assembly quick and easy
- New magnetic fittings on bars make for simple set up
- Magnetic graphic fittings eliminate unsightly panel hooks
- Designed for seamless display
- Reinforced frame for a busy events calendar
- Lifetime manufacturer's warranty on hardware
- High Impact graphic panels supplied in individual sleeves
- Option to fit LCD screens
- Setup within 10 minutes