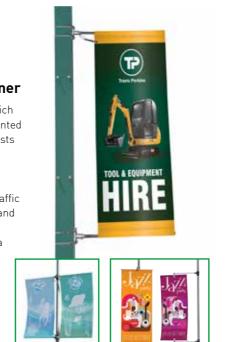

# Towers

### Screen Tower & Screen Holder

Screen Tower - Commanding individual screen puts your presentation into the heart of the action. Screen Tower is built for the job of delivering your message wherever you need it. Added printed branding helps your audience with a further targeted message or display.

- Fits 42" to 72" LCD or plasma monitors (less than 36kg)
- Adjustable bracket displays screen at horizontal or vertical aspect
- Poster display protected with non-glare screen

Screen Holder - Quick build and solid construction make this a secure option to display your literature and feature presentation.

- Stand fits 32"-72" LCD or plasma TV, Suitable for VESA 200x200
- Optional height adjustable brochure tray and shelf available