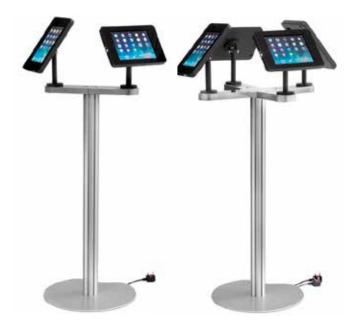

### **Podium** iPad display stand

- Single post, base and acrylic podium table with versatile iPad holder
- Continuous iPad power supply when connected to UK mains
- Table height 1014mm
- USB cable connects to adaptor which in turn connects to figure 8 power lead
- 3m figure 8 power lead and UK 3 pin plug exit stand for connection to appropriate power supply

### Counter Movement

Our Counter Mount iPad display unit, can be fitted to most standard surface that can be drilled to fit the screw fixings. This mount can be used in conjunction with many of our portable counters. If purchased with one of our counters, we will pre-drill the holes for you, to make for simple set up. Power cables can be run through the support arm of this stand.