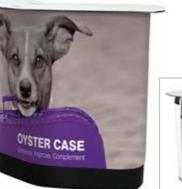

# **Oyster** case counter

 Counter size when open 143cm wide x 102cm high x 59.5cm depth