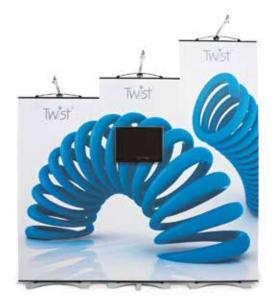

# Twist banner

### Linkable banners

- Use as individual displays or link together
- Flexi Link panel to create any shape
- Quick and easy to set up
- No curling on edges of graphic panels
- Include small or large screens
- Stable and durable

- Curved or straight end panels available
- Low voltage spotlights
- Shelving and counters available
- Quick change graphic panels
- Compact wheeled case or carry bags
- Range of widths and heights