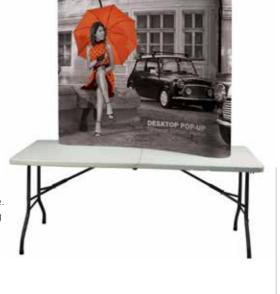

### Mini Quick

 Attractive tabletop display Ideal when space is limited Compact, lightweight and easy to assemble. • 146.6cm(w) x 121.9cm(h) x 29.8cm(d) - 10kg • A mini version of our larger Impact pop up stands. • Ideal partner for one of our printed tablecloths