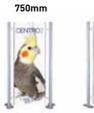

# **Centro-2** static display

- Designed for a visually seamless magnetic graphic display
- Innovative modular display system with contemporary neon acrylic features
- Unique, robust anodised aluminium construction
- Requires only a single 4mm hex key for complete assembly (key supplied with system and upgraded to power tool kit with 150cm and 225cm wide systems
- Shaped silver base plate to maximise stability, minimise footprint and ease transportation
- Overall height without lighting 2019mm
- Maximum footprint:
- 750mm 1226mm(w) x 380mm(d)
- 1500mm 1976mm(w) x 380mm(d) - 2250mm - 2726mm(w) x 380mm(d)
- Quality assured 5 year guarantee

- Designed for a visually seamless magnetic graphic display
- Innovative modular display system with contemporary neon acrylic features
- Unique, robust anodised aluminium construction
- Requires only a single 4mm hex key for complete assembly (key supplied with system and upgraded to power tool kit with 150cm and 225cm wide systems
- Shaped silver base plate to maximise stability, minimise footprint and ease transportation
- Overall height without lighting 2019mn
- Maximum footprint:
- 750mm 1263mm[w] x 380mm[d]
- 1500mm 2007mm(w) x 380mm(d)
- 2250mm 2695mm(w) x 380mm(d)
- Quality assured 5 year guarantee