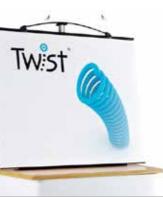

# Twist banner

### Linkable banners

- Use as individual displays or link together
- Flexi Link panel to create any shape
- Quick and easy to set up
- No curling on edges of graphic panels
- Include small or large screens
- Stable and durable

- Curved or straight end panels available
- Low voltage spotlights
- Shelving and counters available
- Quick change graphic panels
- Compact wheeled case or carry bags
- Range of widths and heights

### Twist components