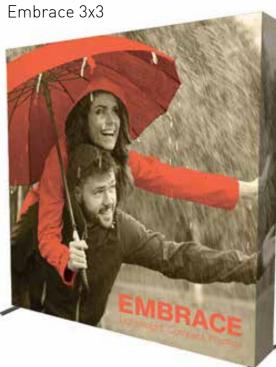

# stands fabric Embrace

# **Embrace** linkable fabric stands

Purpose made SEG textile graphics hug the frame to create a sharp, effective back wall.

Use a stand-alone frame or take advantage of the systems flexibility by joining multiple frames together to create a straight wall or a seamless 90 degree corner.

Embrace offers a quick build, easy care, minimal effort venue solution.

- Available in four versatile size options
- Linkable createdvenue filling structures
- Easy tool free setup
- Mounted lights available
- Easy fit SEG (Silicon edge graphics)