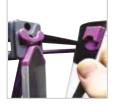

# Impact Xpress pop up

### Straight or Curved

4x3 Curved

Impact<sup>™</sup> Xpress is the cheapest of our Impact<sup>™</sup> Pop Up displays. Ideal for those seeking an entry level pop up exhibition display stand. Impact<sup>™</sup> Xpress has many features not available with other similar priced pop up stands. Graphic panels are produced using the same materials and process as our more expensive Impact<sup>™</sup> stands. Available 2.25m high or 1.85m high with either a curved or straight frame. Impact<sup>™</sup> Xpress comes with fittings on the rear for optional back panels to create a 360 degree display stand.

- Magnetic self locking device makes frame Low cost pop up exhibition display stand assembly quick and easy
- Available curved or straight
- Available in a standard 2.25m height or midi 1.85m height
- New magnetic fittings on bars make for simple set up
- Fittings for optional rear panels
- Secure graphic panel fittings