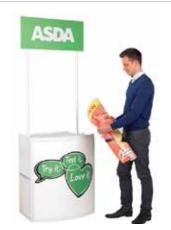

# Solus promo counter

Optional Swift iPad counter top

### Swift 360 promo counter

Graphics look great from all angles. Choice of two heights, strong enough to take large weight loads, you can showcase a variety of products in all shapes and sizes.

| Model     | Height | Depth | Weight |
|-----------|--------|-------|--------|
| Standard: | 0.9m   | 0.5m  | 4.5kg  |
| Small:    | 0.5m   | 0.5m  | 4kg    |