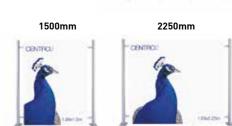

# **Centro-1** static display

**Centro**1

- Designed for a banner graphic with horizontally hemmed pockets or a rigid panel
- Innovative modular display system with contemporary neon acrylic features
- Unique, robust anodised aluminium construction
- Requiring only a single hex bit for complete assembly - 4mm hex key supplied
- Also suitable for plain/printed rigid PVC panels

- Shaped silver base plate to maximise stability, minimise footprint and ease transportation
- Overall height without lighting 2019mn
- Maximum footprint:
- 750mm 1006mm(w) x 380mm(d)
- 1500mm 1756mm(w) x 380mm(d) - 2250mm - 2506mm(w) x 380mm(d)
- Quality assured 5 year guarantee