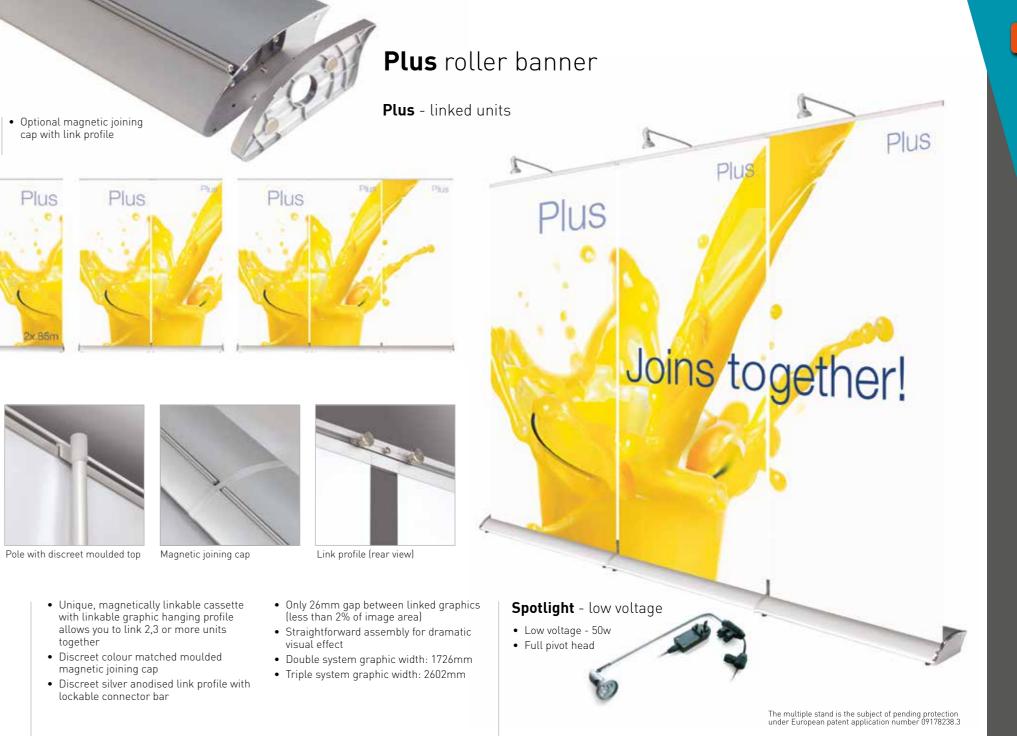

# Zap D3 roller banner

MediaScreen XL is an extra wide, extra tall retractable display that is exceptionally suitable when your message needs to be seen from a distance. You can also easily create an even larger image by linking two or more displays, thanks to a magnetic connector at the top. Three 100 cm displays, for example, can fit in a 10 foot wide space and can reach upto 3m high. V-Power •

### Super sized

• High quality linkable roller is available in two widths, 100cm and 120cm. The real selling point of this banner is that it is available in four different heights; 200cm, 218cm, 250cm and the stratospheric 300cm high version!

### Magnetic ends

 Magnetic end profiles so it is possible to link two or more together to create an impressive backdrop.

### Quality assured

- Premium roller mechanism that will last for years.
- Supplied in a quality padded carry bag with shoulder straps.
- Spotlight option available if you want to illuminate your display.