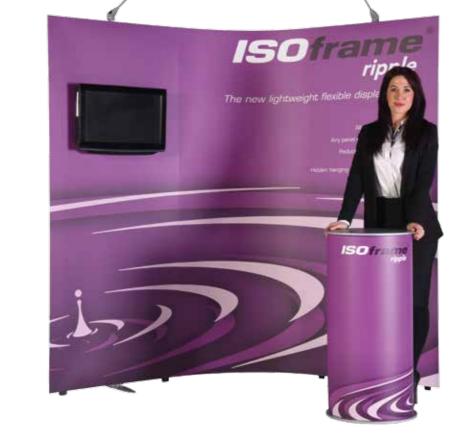

# **ISOframe** Ripple

### Banner or Modular Why not both!

A truly flexible banner stand system you can use as individual banner stands which you can then link together to create a bendable display of any width. ISOframe Ripple is the perfect flexible choice for any exhibition or event.

# ISOframe Ripple

- All graphic panels are 800mm wide with the same fixings
- All graphic panels can be used on a frame or as a flexi-link.