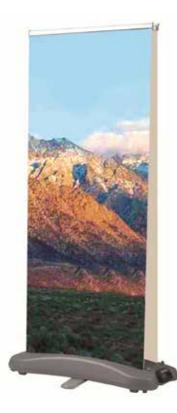

# **Roller Banners** & roller banner stands

- We have a wide range of roller banner stands to cover different budgets and usage requirements.
- Our range of roller banners are split into different price brackets from low cost budget roller banner stands to premium displays designed for intensive use with unique features.
- Whether you're looking for a budget roller banner for occasional usage or are looking for something a little different in the form of our double sided roller banner stands, we're confident we are able to offer a solution to your requirements.
- Our budget roller banners offer the ideal low-cost solution for those needing a simple means of displaying company information and offers in a range of situations.
- Whilst our range of mid-range roller banner stands have been designed for more regular usage.
- In addition to these, our premium roller banners all use telescopic poles, meaning you are able to adjust the height yourself as well as making for an easier setup. Our premium range is designed for companies who are looking for a banner stand which will last for years. We have many customers who order replacement graphic panels for their existing premium banner stands, ten years after the initial purchase..
- Whatever your needs and requirements, our roller banner stands have been designed to cover all bases, offering competitively priced display solutions alongside the highest level of production.
- We print all graphics ourself in house and have a dedicated team who are committed to ensuring you receive the finest product, whichever of our roller banner stands you choose to purchase.

### Quality comes as standard

- Many of our products come with lifetime or long guarantees.
- Visit our website or talk to our sales team to discover our after-sales difference. Individual information on each product is available, but we will always endeavour to help you maximise the life of your display system when possible.