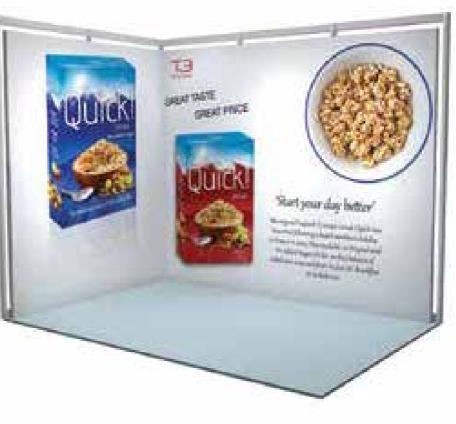

# Shell Clad graphic panels

### Think outside the box

We can help you transform a shell scheme from a boring exhibition area to a high impact brand promotion area with quality shell clad panels. The reality of shell schemes are row upon row of sales cubicles, all looking more or less the same.

Stand out from the crowd with the single most important function of your stand - IMPACT.

With Shell-Clad fittings we can produce graphic panels that fit to a shell scheme wall to create large graphic displays.

Shell-Clad is designed to make money rather than save money and it is the right solution for those that are serious about exhibition marketing.

It is a bridge between standard shell scheme booths and purpose designed stands.

More expensive than the common place pop-ups but a fraction of the cost of a bespoke build.