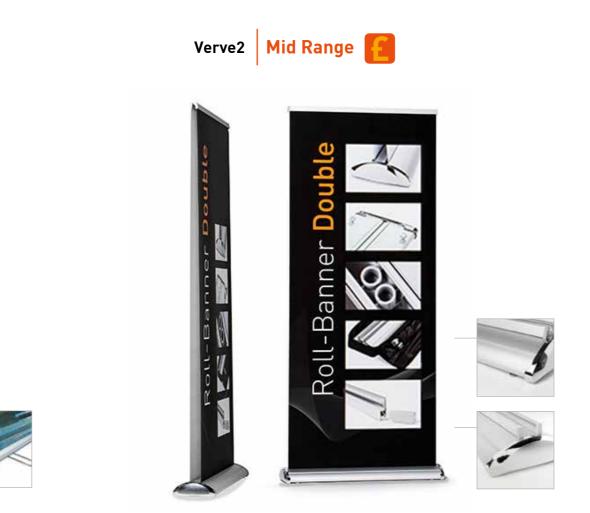

# **Double Sided** roller banners

- Easily change graphics on-site
- Mid-range banner stand
- Available 85cm or 100cm wide x 215cm high
- From 7.5kg
- Hardware comes with a 5 year guarantee

- Can be used single or double sided
- Premium banner stand
- Available 85cm wide x 215cm high
- From 8.5kg
- Hardware comes with a lifetime guarantee