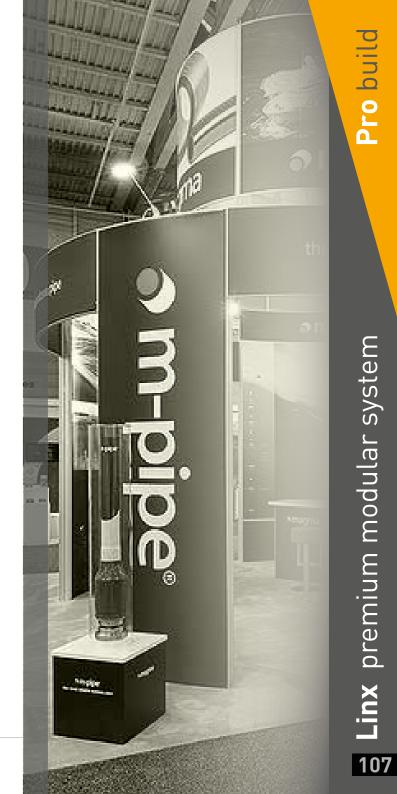

# 03

Modular stands

Pages 91-107

| Modular Options     | 92  |
|---------------------|-----|
| • Twist Modular     | 92  |
| Centro modular      | 93  |
| Impact modular      | 94  |
| Custom flooring     | 96  |
| Stretch fabric      | 97  |
| Clever Frame        | 98  |
| Gantry modular      | 100 |
| • T3 Shell Clad     | 101 |
| • T3 modular system | 102 |
| ISOframe Wave       | 104 |
| Linx premium        | 106 |