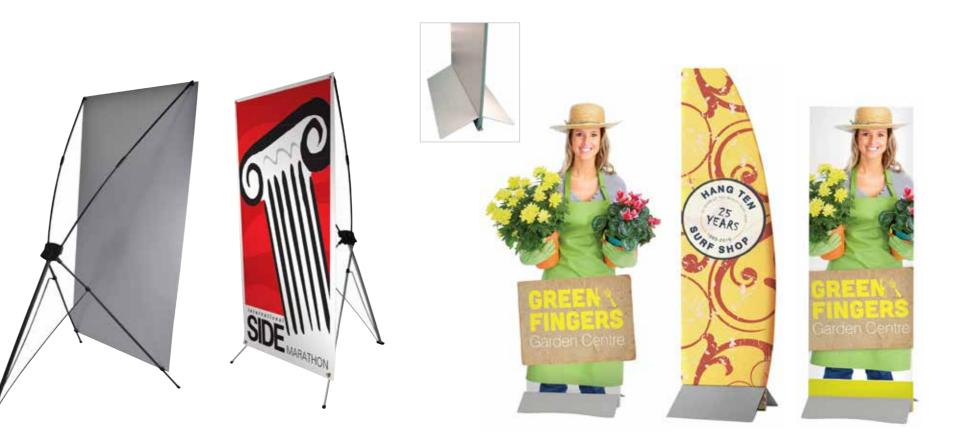

# iPad displays

**Budget** iPad display stand

### Launchpad tablet display

Elegant & portable, the Launchpad tablet stand is an ideal floor standing display that can house both iPad and Samsung tablets. Its rotating head allows for portrait or landscape viewing and is a great option in retail, showroom, office, event or restaurant environments.

E

Budget is our low cost floorstanding unit. This sleek and portable iPad display unit can be used with all iPad tablets excluding iPad 1. The iPad housing can be positioned portrait or landscape, and is made of steel.

Secure housing comes with security screws, and an Allen key, for extra security the base can be bolted to the floor. This iPad display stand is a theft resistant unit, ideal for events, exhibitions and reception areas.

Budget iPad Display stand is available in black. silver or white.

Techno Space customised ipad stands

Techno Space and Techno Space Plus Deluxe - stylish, light and cost effective iPad stand. Can be used as a low cost freestanding iPad display with the option to add a rollable graphic panel or a custom shape ridged graphic on the Deluxe model.