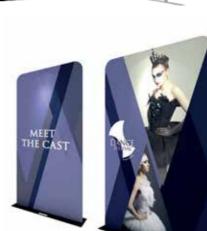

### Stand Alone straight walls

Formulate now comprises of a range of individually supplied walls that offer an attractive alternative to traditional banners and pop-up displays. The straight walls are available with sturdy metallic feet or strong metal base option found in the Monolith model. If you need something more dynamic and even more eye-catching, consider the Formulate curved models.

### Formulate Straight

Makes an ideal back or dividing wall, ensuring a dynamic and attractive exhibition spaces, an incredibly portable exhibition companion.

| Width | Height | Depth | Weight |
|-------|--------|-------|--------|
| 2.4m  | 2.3m   | 0.5m  | 6kg    |
| 3m    | 2.3m   | 0.5m  | 7.5kg  |
| 6m    | 2.3m   | 0.5m  | 11kg   |