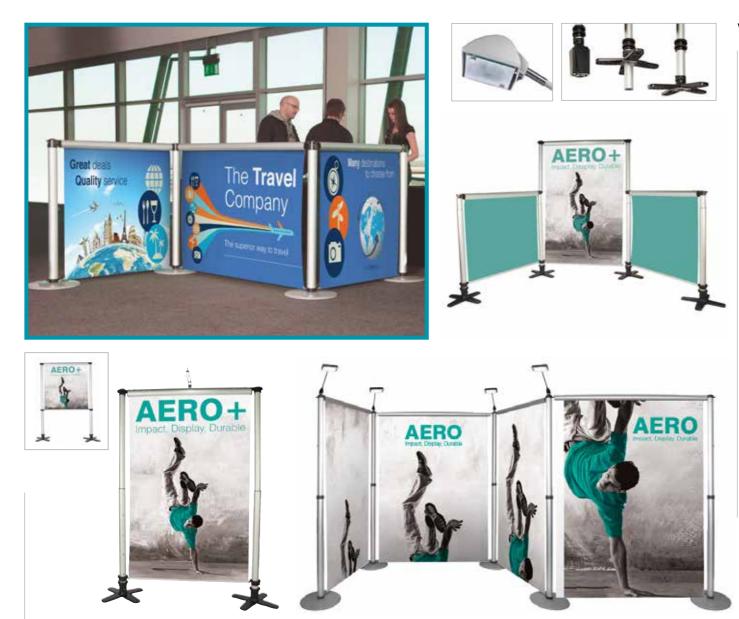

# Aero linked display system

### Versatile Display System

An extremely versatile display system that can be used for exhibition spaces and retail displays.

The system is modular so can be added to make larger displays at a later date.

We sell this display as a 3 panel kit or as individual retractable roller banners complete with posts with feet.

If you want to replace the graphic panels at a later date we can supply with just the graphic cassettes so you don't have to purchase all the hardware again.

The graphic panels retract into the roller mechanism for easy transportation.

The Aero banners can be joined together to make larger displays and can also be adjusted at 90 degrees to create a booth space or fit any rectangular shape.

- 5 Year Guarantee
- Height Adjustable and Available in 3 Different Widths (1m, 1.5m & 2m)
- Light & portable
- Comes with a Nylon padded carry bag for easy transport
- Fittings on top to accommodate Powerspot Halogen lights to floodlight your display.
- Choice of Graphic Panel Materials, PVC, standard roll up graphic panel material or Polyester fabric.
- Redesigned feet add stability and are more compact in transit