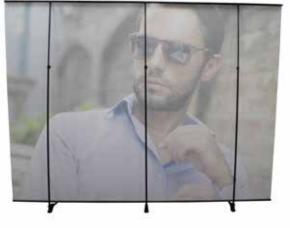

# Twist banner

### Linkable banners

- Use as individual displays or link together
- Flexi Link panel to create any shape
- Quick and easy to set up
- No curling on edges of graphic panels
- Include small or large screens
- Stable and durable

- Curved or straight end panels available
- Low voltage spotlights
- Shelving and counters available
- Quick change graphic panels
- Compact wheeled case or carry bags
- Range of widths and heights

### Twist components

# Twist extras

## Single Twist

Available in 4 widths
 (70cm, 80cm, 90cm & 100cm)

2 Panel Twist

## 3 Panel Twist step

Available in 4 widths (70cm, 80cm, 90cm & 100cm)

# Twist case