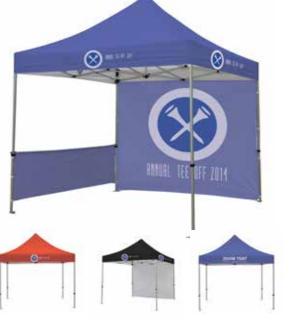

# Gazebo

Our gazebos are dual purpose outdoor displays perfect for shelter from the elements at outdoor events, and also fully branded to promote your brand and products.

Printed on UV protected, weather proof material, our gazebo displays are a great tool to grab attention throughout the year.

• Plain walls offer protection and save money

• Canopy & walls available in four colours;

• Wind, UV and water resistant

Made from durable polyester

• Quick and easy to assemble

Blue, black, white and red

• Print your message and brand across the top valance Gazebo is designed to be set up by two people. We offer standard and premium gazebos, with the main difference being the thickness of the aluminium frame. Both options are available 3x3m,4.5x3m and 6x3m. Available with single or double sided printed panels, with options for side, front and rear panels and front doors.