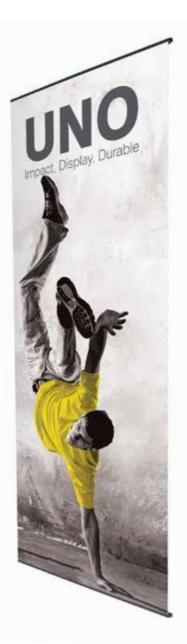

# **Uno** linkable banner stands

### Stylish finish

Finished with a powder-coated black foot, this simple display stand supports a printed graphic panel. Ideal for companies looking for a low cost display option.

- Supplied in a carry bag and tube.
- Quick change graphic panels
- Available 80cm or 100cm wide
- Different widths can be linked together
- Overall height is 220cm (custom panels under 220cm available)

Our range of linkable banner stands are designed for clients looking for displays that are adaptable in size and can be used as single free-standing displays, to larger backdrops which can be used as high impact exhibition stands.

### Lightweight fabric option

Uno is low cost portable banner stand. As standard, we supply Uno banner stands with a textured roll up banner material, graphic panel. However, for companies who are looking for a compact, lightweight option for travel abroad, we can supply Uno with a fabric graphic panel. This can be packed away into a suitcase or hand luggage, along with the pole and foot. Please note that Uno stands with fabric panels can't be linked together seamlessly. For thoes looking for a compact, lightweight option, we supply Uno with fabric graphic panels, making the Uno an extremely lightweight banner.