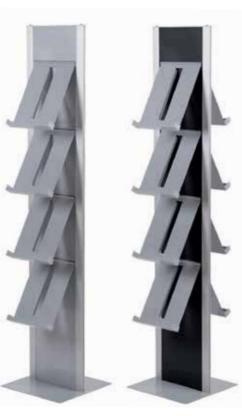

# Literature stands

Zed Up Zed Plus Aura 

- 151cm high x 48cm wide x 36.5cm deep (8.5kg)
- Folds down for easy transportation
- 6 pockets A4 capacity
- Can fold down with literature still in place
- Available in silver
- Padded carry bag included

- A3 brochure overall dimension 142cm high x 47cm wide x 37cm deep (11kg)
- A4 brochure overall dimension 146cm high x 25.6cm wide x 37cm deep (7.5kg)
- A5 brochure overall dimension 130cm high x 19.4cm wide x 28.4cm deep (6kg)
- 6 Double-sided acrylic shelves (7 for A5 option)
- Available in anodised silver
- Heavy duty hard case for safe transportation

- 140cm high x 34cm wide x 31cm deep
- One step easy cantilever assembly action
- A4 portrait format
- 4 pockets
- Available in silver finish
- Padded carry bag included
- Anti-collapsible locking arm
- Birch thermo formed base