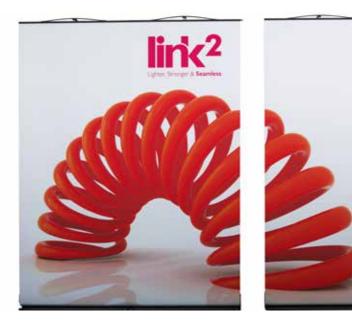

# Link2 seamless joined banners

optional halogen lights

The Link<sup>2</sup> allows for unlimited banners to be seamlessly joined together to create professional, promotional and exhibition backdrops.

Each Link<sup>2</sup> banner stand also has interchangeable graphic capabilities giving customers the ability to change their own graphics with no fuss meaning that the LINK<sup>2</sup> hardware can be used indefinitely.

### Elegant joins

- Link2 is the perfect system when you need a stand that can be changed to fit various events, marketing campaigns or Point of Sale adverts.
- Multiple Link<sup>2</sup> display stands can be linked together to create a straight wide backdrop.

Plus

• Or add a 23.5cm flexi link panel to create curves and wave shapes.