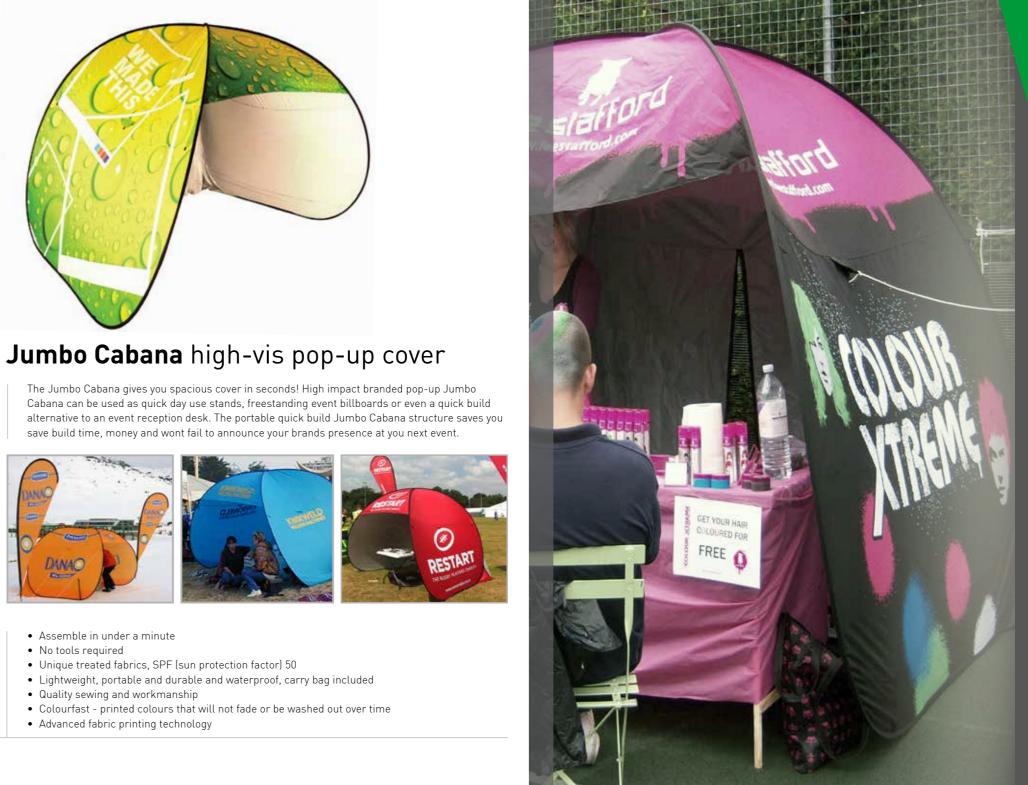

# Inflatable Tent

The Inflatable Tent is a sturdy and attractive option for outdoor displays - being a fantastic eye catching canvas providing visual advertisements that can been seen from afar.

Optional canopy and wall accessories provide more printed message opportunities and added shelter from the elements.

• Plain walls offer protection and save money

• Canopy & walls available in four colours;

• Wind, UV and water resistant

Made from durable polyester

• Quick and easy to assemble

Blue, black, white and red

• Print your message and brand across the top valance Gazebo is designed to be set up by two people. We offer standard and premium gazebos, with the main difference being the thickness of the aluminium frame. Both options are available 3x3m,4.5x3m and 6x3m. Available with single or double sided printed panels, with options for side, front and rear panels and front doors.