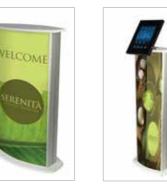

# iPad displays

**Budget** iPad display stand

### iPad Kiosk & iPad Kiosk Plus

**iPad Kiosk** - Floor standing iPad display units with a choice of a curved or straight upright frame . This is a stunning iPad display solution that can have either a black or white acrylic infill in the upright section, or a graphic panel infill which offers an ideal opportunity for branding to ensure maximum impact.

The bezel surround comes in a choice of black or white acrylic and shapes, or we can produce a printed adhesive panel fitted to the bezel.

**iPad Kiosk Plus** - iPad Kiosk Plus is intended for high traffic public use and has an incredibly secure enclosure, perfect for busy environments including point of sale kiosks and digital concierge, can be Bolted to the Floor for Greater Security.