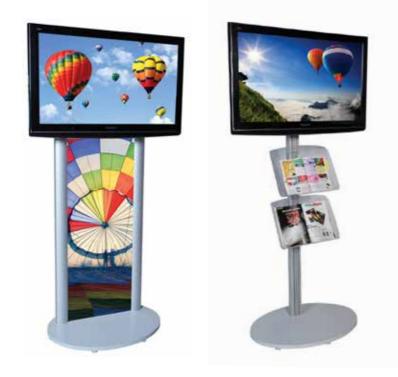

# Towers

### Screen Tower & Screen Holder

Screen Tower - Commanding individual screen puts your presentation into the heart of the action. Screen Tower is built for the job of delivering your message wherever you need it. Added printed branding helps your audience with a further targeted message or display.

- Fits 42" to 72" LCD or plasma monitors (less than 36kg)
- Adjustable bracket displays screen at horizontal or vertical aspect
- Poster display protected with non-glare screen

Screen Holder - Quick build and solid construction make this a secure option to display your literature and feature presentation.

- Stand fits 32"-72" LCD or plasma TV, Suitable for VESA 200x200
- Optional height adjustable brochure tray and shelf available