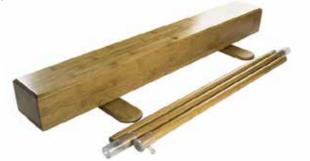

# Bamboo roller banner

# Think Green

### The Natural Choice

Suitable for variety of ethological and oriental themed messages

This popular environmentally friendly (made with 90% renewable bamboo) banner stand adds a touch of style to your brand and a touch of green.

- 850mm wide.
- Fixed height three piece wooden pole.
- Wooden twist out feet for stability.
- Padded carry bag included