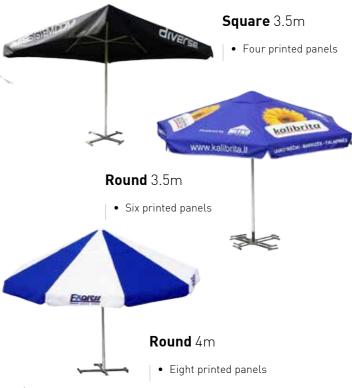

# Sail banners

- Available in four sizes, range of heights 2.4m to 5.6cm
- UV resistant inks
- Washable & colour-fast
- Available single or double sided (each side can have different images)
- Easy set up

- Available in four sizes, range of heights 2.5m to 5.5m
- Weather treated fabrics
- UV resistant inks
- Washable & colour-fast
- Available double sided and single sided
- Easy set up
- Rotating ground fitting

- Available in four sizes, range of heights 2.1m to 4.8m
- Available single or double sided
- UV resistant inks
- Washable & colour-fast
- Superior rotating stake with ball bearings
- Easy set up

- Up to 5.5m high
- Single sided fabric
- Choice of feet supports
- Simple Construction
- Replacement fabric panels
   available