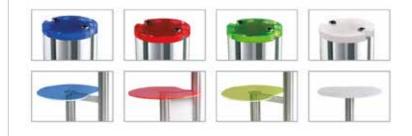

### Post caps available in various colours

Range of coloured acrylic features, available in neon blue, red and green or standard frost.

Available kits shown above (dimensions stated are graphic widths).