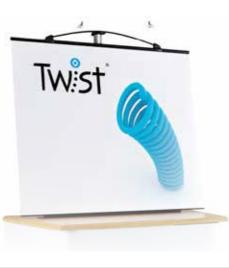

# Twist banner

### Linkable banners

- Use as individual displays or link together
- Flexi Link panel to create any shape
- Quick and easy to set up
- No curling on edges of graphic panels
- Include small or large screens
- Stable and durable

- Curved or straight end panels available
- Low voltage spotlights
- Shelving and counters available
- Quick change graphic panels
- Compact wheeled case or carry bags
- Range of widths and heights