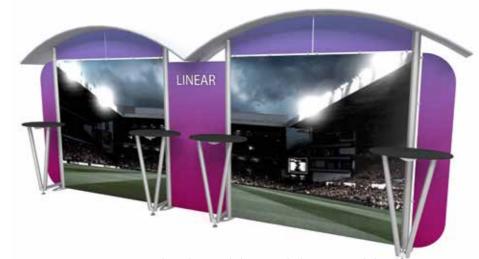

# Linear wave / arch

# Linear Arch

# Linear Wave

shelves and molded carry cases.

Linear Pro System

exhibition venues.

The Linear Pro System provides the looks, style and sophistication of a custom exhibit with the ease, convenience and value that you're looking for. The Linear range of portable exhibit systems are

designed to ship with minimal lead-time and are a terrific off the shelf solution for trade-shows and semi permanent displays, ideal for shopping centres and

All kits accommodate optional lighting, choice of LCD screen mounts, brochure holders, product display

Framing is constructed of extruded aluminum with

sturdy oval steel bases. Key-Locking arms makes Linear strong, lightweight and easy to assemble.

### • Portable with full set up instructions

- Anodised aluminium construction
- 75mm rounded modular posts
- Accessories include literature holders, LCD mount and shelves
- Additional optional accessories including spotlights, counters and carry case

Overall assembled size (mm): 2475(h) x 3000(w) x 500mm(d)