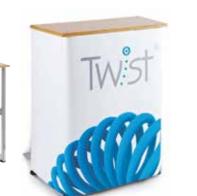

# Twist banner

### Linkable banners

- Use as individual displays or link together
- Flexi Link panel to create any shape
- Quick and easy to set up
- No curling on edges of graphic panels
- Include small or large screens
- Stable and durable

- Curved or straight end panels available
- Low voltage spotlights
- Shelving and counters available
- Quick change graphic panels
- Compact wheeled case or carry bags
- Range of widths and heights

# Twist extras