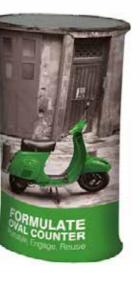

### Shapes and options to suit

Three shapes for a distinctive look, Oval Counters are ideal for reception points at events or product promotional stands, supporting an optional top external shelf system that's strong and stylish.

### **Oval** formulate counter

With shelving (6mm frosted acrylic): Width Height Depth Weight 0.6m 2m 0.4m 14kg (Maximum load: 50kg evenly distributed)

Without shelving: Width Depth Weight Height 0.6m 0.4m 9kg 1m