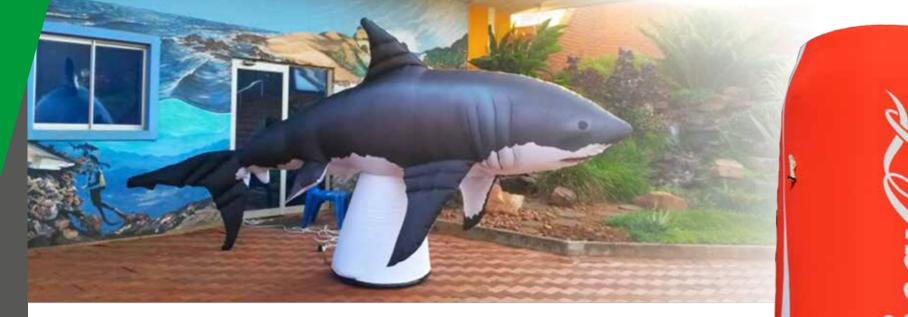

# Inflatable Tent

The Inflatable Tent is a sturdy and attractive option for outdoor displays - being a fantastic eye catching canvas providing visual advertisements that can been seen from afar.

Optional canopy and wall accessories provide more printed message opportunities and added shelter from the elements.

• Plain walls offer protection and save money

• Canopy & walls available in four colours;

• Wind, UV and water resistant

Made from durable polyester

• Quick and easy to assemble

Blue, black, white and red

• Print your message and brand across the top valance Gazebo is designed to be set up by two people. We offer standard and premium gazebos, with the main difference being the thickness of the aluminium frame. Both options are available 3x3m,4.5x3m and 6x3m. Available with single or double sided printed panels, with options for side, front and rear panels and front doors.