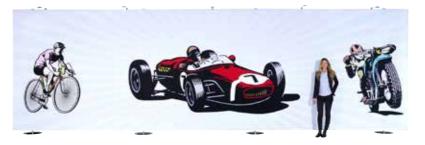

# **Embrace** linkable fabric stands

Purpose made SEG textile graphics hug the frame to create a sharp, effective back wall.

Use a stand-alone frame or take advantage of the systems flexibility by joining multiple frames together to create a straight wall or a seamless 90 degree corner.

Embrace offers a quick build, easy care, minimal effort venue solution.

- Available in four versatile size options
- Linkable createdvenue filling structures
- Easy tool free setup
- Mounted lights available
- Easy fit SEG (Silicon edge graphics)