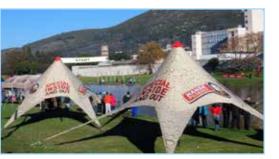

# Inflatable Tent

The Inflatable Tent is a sturdy and attractive option for outdoor displays - being a fantastic eye catching canvas providing visual advertisements that can been seen from afar.

Optional canopy and wall accessories provide more printed message opportunities and added shelter from the elements.

• Plain walls offer protection and save money

• Canopy & walls available in four colours;

• Wind, UV and water resistant

Made from durable polyester

• Quick and easy to assemble

Blue, black, white and red

• Print your message and brand across the top valance Gazebo is designed to be set up by two people. We offer standard and premium gazebos, with the main difference being the thickness of the aluminium frame. Both options are available 3x3m,4.5x3m and 6x3m. Available with single or double sided printed panels, with options for side, front and rear panels and front doors.