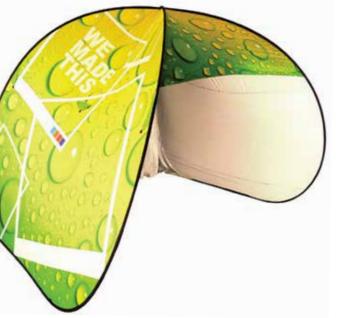

# Inflatable Tent

The Inflatable Tent is a sturdy and attractive option for outdoor displays - being a fantastic eye catching canvas providing visual advertisements that can been seen from afar.

Optional canopy and wall accessories provide more printed message opportunities and added shelter from the elements.

• Plain walls offer protection and save money

• Canopy & walls available in four colours;

• Wind, UV and water resistant

Made from durable polyester

• Quick and easy to assemble

Blue, black, white and red

• Print your message and brand across the top valance Gazebo is designed to be set up by two people. We offer standard and premium gazebos, with the main difference being the thickness of the aluminium frame. Both options are available 3x3m,4.5x3m and 6x3m. Available with single or double sided printed panels, with options for side, front and rear panels and front doors.