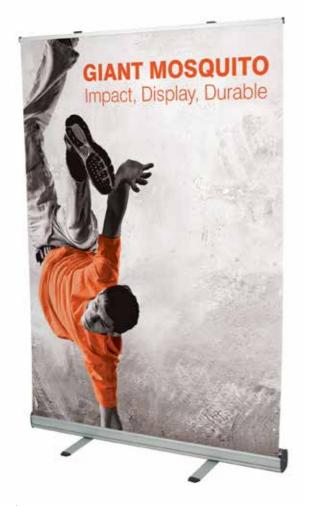

# Giant Mosquito think bigger

Part of our budget range, the Giant Mosquito is one of the largest economy banners you can buy. At 3m high your message will be seen by all. The hybrid pole is quick and easy to use and can be set comfortably at various heights to suit your graphics.

 This giant stand needs strong parts, special constructed telescopic poles are built for the job.

- Twin twist out feet for stability
- Part bungee, part telescopic pole
- Padded bag included
- Available in 1200, 1500 and 2000mm widths