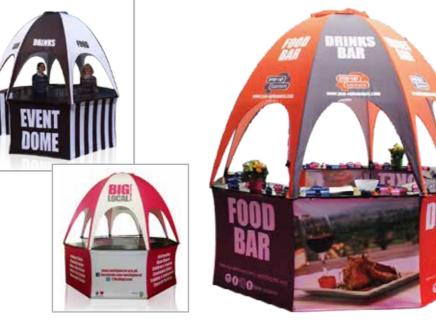

Folds into a 325mm x 1470mm bag, fits comfortably into any car • Quick to set up using 2 people • The fabric canopy can be replaced and updated • Quality digital print for brilliant colours and graphics • Weatherproof, exclusive treated fabric

Pole, pegs and bag included

# Parasol branded umbrellas

Parasols & umbrellas are ideal for both indoor and outdoor retail spaces. Printing available on the entire surface using dye-sublimation technology so there is no limitation on design or colour. The Parasol makes a bright and vibrant eye-catching display whatever the weather.



3 versatile sizes

NHOLIVEN AMOUNTAB

Ex-Star Jumbo

TIRE

- Printed on high quality polyester material
- 200gsm or 300gsm material choice
- Quality hard wearing product for outdoor use
- Study base for stability





# **Event Bar** serve with a smile

Your event crowd will instinctively congregated to the alluring Event Bar Dome, digital & screen print options to the domed top and sides gives vibrant designs ensuring your message won't be missed. Used indoors and outdoors the high quality organic shape is water repellent and tough enough to tackle any conditions.





Its versatile nature allows it to be used as an information point, product demonstration showcase or a food and drinks bar.

Comfortably accommodating up to four people and plenty of room for stock items, optional 'Lower Shelves' are smaller version of the counters and fit below the counter tops on the framework.

Easily setup and neatly packed away, our latest outdoor shelter option is the perfect addition to engage with the crowd at