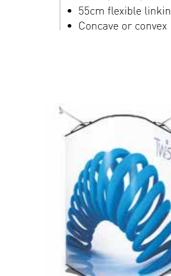

## Single Twist

Available in 4 widths
 (70cm, 80cm, 90cm & 100cm)

2 Panel Twist

## 3 Panel Twist step

Available in 4 widths (70cm, 80cm, 90cm & 100cm)