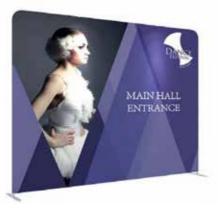

# **Impact** fabric

Impact Fabric stands are now available in four sizes up-to 4m wide. In less than a minute you can set up a graphic backdrop with a huge display area. Low maintenance and light fabric offers a perfect alternative to paper based stands.

The fabric graphic panel is fixed to the frame with a strong industrial Velcro fitting, even when the display is stored away in the carry bag. The frame locks together with magnetic fixings, which hold the graphic panel tight to the frame.

Impact Fabric pop-up stands come in a durable padded trolley bag on wheels, which makes transportation a breeze. There is no need for separate magnetic bars, (which are essential for standard pop up displays) which keeps weight to a minimum. The perfect high impact display stand for those looking for lightweight, easy to use exhibition stands.