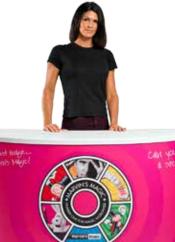

# Solus promo counter

Optional Swift iPad counter top

### Swift 360 promo counter

Graphics look great from all angles. Choice of two heights, strong enough to take large weight loads, you can showcase a variety of products in all shapes and sizes.

| Model     | Height | Depth | Weight |
|-----------|--------|-------|--------|
| Standard: | 0.9m   | 0.5m  | 4.5kg  |
| Small:    | 0.5m   | 0.5m  | 4kg    |