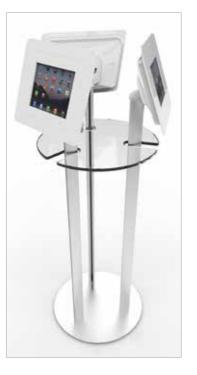

iPad Duo / Quad display stand

Ideal for retail, events, showrooms and offices. Fully transportable and takes up minimal storage space when not in use. Both Duo & Quad are designed to command attention and fit in with all modern retail & reception situations.

- Single post, base and cross shaped support arm with 2x or 4x versatile iPad holders.
- Available in textured black or white finish.
- Continuous iPad power supply when connected to UK mains.
- Heavy duty steel base finished silver with rubber foot pads.
- Optional molded wheeled trolley case.