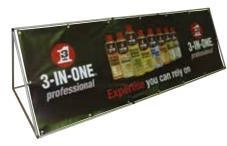

# Link2 seamless joined banners

optional halogen lights

The Link<sup>2</sup> allows for unlimited banners to be seamlessly joined together to create professional, promotional and exhibition backdrops.

Each Link<sup>2</sup> banner stand also has interchangeable graphic capabilities giving customers the ability to change their own graphics with no fuss meaning that the LINK<sup>2</sup> hardware can be used indefinitely.

Other advantages include a patented tension system that aids graphic alignment on uneven floors, integrated LED lighting and a flexible panel option making it ideal for shell schemes.

### Elegant joins

- Link2 is the perfect system when you need a stand that can be changed to fit various events, marketing campaigns or Point of Sale adverts.
- Multiple Link<sup>2</sup> display stands can be linked together to create a straight wide backdrop.

Plus

• Or add a 23.5cm flexi link panel to create curves and wave shapes.

### Interchangeable panels

- Link<sup>2</sup> has a patented and unique graphic exchange system included in the base unit. It takes less than a minute to exchange a graphic panel, and requires no expertise.
- We can send new panels to you, and these can be fitted on-site quickly and without hassle.

quick-change roller graphic system

- Lifetime guarantee against product failure
- Premium banner stand
- Stylish base & support feet
- Premium padded carry bag
- Each system 85cm wide
- Flexi-link panel 32cm wide
- Height 2.2m