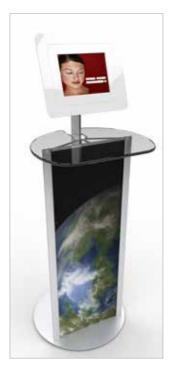

# iPad displays

**Budget** iPad display stand

E

Budget is our low cost floorstanding unit. This sleek and portable iPad display unit can be used with all iPad tablets excluding iPad 1. The iPad housing can be positioned portrait or landscape, and is made of steel.

Secure housing comes with security screws, and an Allen key, for extra security the base can be bolted to the floor. This iPad display stand is a theft resistant unit, ideal for events, exhibitions and reception areas.

Budget iPad Display stand is available in black. silver or white.

Techno Space customised ipad stands

Techno Space and Techno Space Plus Deluxe - stylish, light and cost effective iPad stand. Can be used as a low cost freestanding iPad display with the option to add a rollable graphic panel or a custom shape ridged graphic on the Deluxe model.