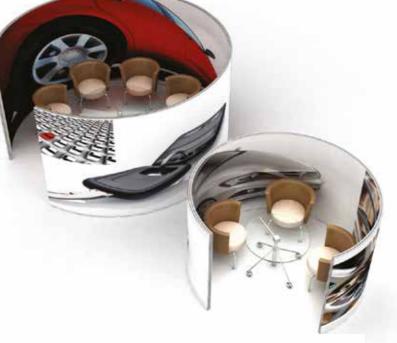

# **Stretch** curved fabric displays

Stretch Pod

Our Stretch Pod display stands are designed for companies looking to create a unique curved enclosed meeting area at events or venues where a degree of seclusion is required. All of our Stretch products are available with easy to fit fabric graphic panels which are supplied with silicone edge strips which slide into the framework. Stretch Pods can be created with a fully digital single or double sided fabric graphic panel. Panels can easily be interchanged enabling a Stretch Pod to be adaptable to different branding.