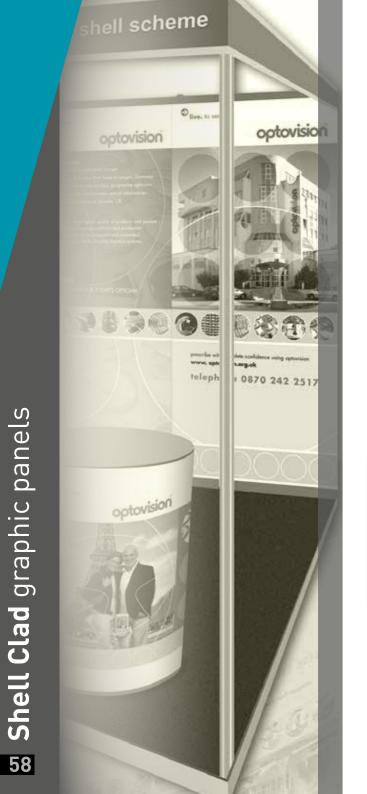

# Shell Clad graphic panels

### Think outside the box

We can help you transform a shell scheme from a boring exhibition area to a high impact brand promotion area with quality shell clad panels. The reality of shell schemes are row upon row of sales cubicles, all looking more or less the same.

Stand out from the crowd with the single most important function of your stand - IMPACT.

With Shell-Clad fittings we can produce graphic panels that fit to a shell scheme wall to create large graphic displays.

Shell-Clad is designed to make money rather than save money and it is the right solution for those that are serious about exhibition marketing.

It is a bridge between standard shell scheme booths and purpose designed stands.

More expensive than the common place pop-ups but a fraction of the cost of a bespoke build.