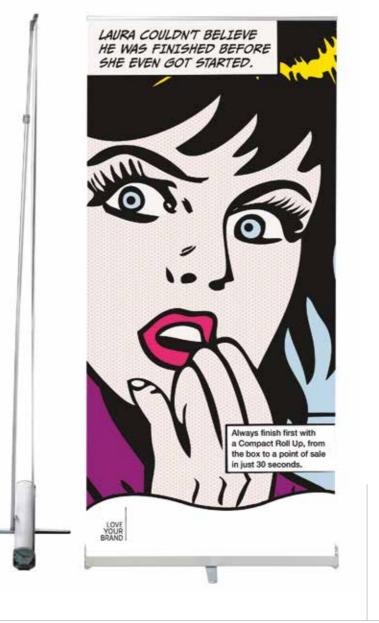

# **Compact** roll up

Compact Roll Up is a compact and simple to use roll up banner stand. The rounded corners and sides makes it simple and easy to handle. The base unit has protective edges to ensure this banner stand will be able to stand up to intensive use over many years. The adjustable telescopic pole allows for easy set up and a height adjustable graphic panel.

- 85cm or 100cm wide x up to 223cm high
- Lifetime guarantee
- Designed for intensive use
- Quick and simple set up
- Telescopic pole for easy set up