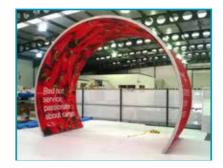

# Inflatable Tent

The Inflatable Tent is a sturdy and attractive option for outdoor displays - being a fantastic eye catching canvas providing visual advertisements that can been seen from afar.

Optional canopy and wall accessories provide more printed message opportunities and added shelter from the elements.