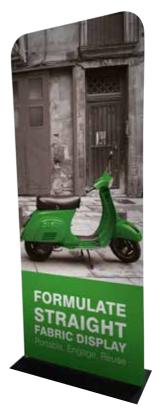

The Monolith narrow banner is the slimmest model in the Formulate straight range, its narrow profile allows it to be used as a fabric banner rather than a back drop wall. Ideal when you want the traditional banner look but need the form and functionality of the Formulate system.

### Stand Alone straight walls

Formulate now comprises of a range of individually supplied walls that offer an attractive alternative to traditional banners and pop-up displays. The straight walls are available with sturdy metallic feet or strong metal base option found in the Monolith model. If you need something more dynamic and even more eye-catching, consider the Formulate curved models.

All formulate systems are made from a strong metallic frame that's light and easy to assemble. The graphics are hard wearing and can be easily folded away when transported or stored.

### Formulate Straight

Makes an ideal back or dividing wall, ensuring a dynamic and attractive exhibition spaces, an incredibly portable exhibition companion.

| Width | Height | Depth | Weight |
|-------|--------|-------|--------|
| 2.4m  | 2.3m   | 0.5m  | 6kg    |
| 3m    | 2.3m   | 0.5m  | 7.5kg  |
| 6m    | 2.3m   | 0.5m  | 11kg   |