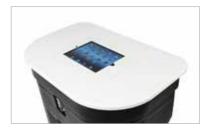

# iPad displays

**Budget** iPad display stand

E

Budget is our low cost floorstanding unit. This sleek and portable iPad display unit can be used with all iPad tablets excluding iPad 1. The iPad housing can be positioned portrait or landscape, and is made of steel.

Secure housing comes with security screws, and an Allen key, for extra security the base can be bolted to the floor. This iPad display stand is a theft resistant unit, ideal for events, exhibitions and reception areas.

Budget iPad Display stand is available in black. silver or white.

Techno Space customised ipad stands

Techno Space and Techno Space Plus Deluxe - stylish, light and cost effective iPad stand. Can be used as a low cost freestanding iPad display with the option to add a rollable graphic panel or a custom shape ridged graphic on the Deluxe model.