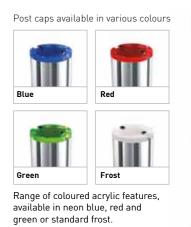

### Post caps available in various colours

Range of coloured acrylic features, available in neon blue, red and green or standard frost.

Available kits shown above (dimensions stated are graphic widths).