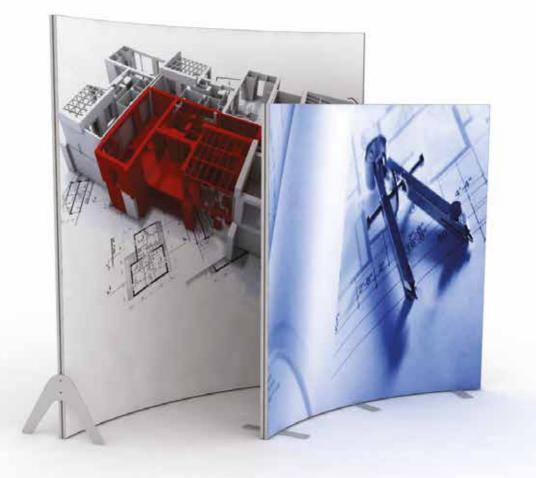

# Impact Xpress pop up

### Straight or Curved

4x3 Curved

Impact<sup>™</sup> Xpress is the cheapest of our Impact<sup>™</sup> Pop Up displays. Ideal for those seeking an entry level pop up exhibition display stand. Impact<sup>™</sup> Xpress has many features not available with other similar priced pop up stands. Graphic panels are produced using the same materials and process as our more expensive Impact<sup>™</sup> stands. Available 2.25m high or 1.85m high with either a curved or straight frame. Impact<sup>™</sup> Xpress comes with fittings on the rear for optional back panels to create a 360 degree display stand.

- Magnetic self locking device makes frame Low cost pop up exhibition display stand assembly quick and easy
- Available curved or straight
- Available in a standard 2.25m height or midi 1.85m height
- New magnetic fittings on bars make for simple set up
- Fittings for optional rear panels
- Secure graphic panel fittings

Halogen lamp kit

2 x 150w lamps

Power leads

UK plug fitting

- 5 year manufacturer's warranty on hardware
- High impact graphic panels supplied in individual sleeves
- Setup within 15 minutes
- Our lowest cost pop up stand