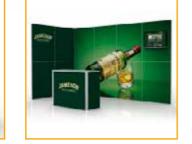

# Impact Plus pop up

Straight or Curved

### reddot design award

dn

0

0

õ

lus

0

Impact

The ultimate in pop up exhibition display stands. Every component in the sleek Impact<sup>™</sup> Plus pop up stand has been designed with a focus on durability and ease of use. An award winning product design sets Impact<sup>™</sup> Plus apart from other pop up displays. This top of the range display stand makes no compromise on quality and will ensure years of trouble free intensive use. Available as a curved or flat frame. Red Dot Design award winner.