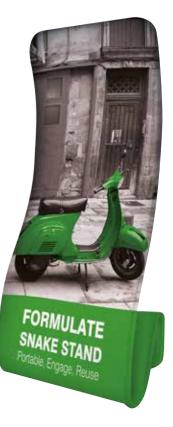

Easy to assemble frame combined with a doublesided fabric graphic that simply slides over the structure to create this visually pleasing shape.

Snake Banner

This modern ultra stylish fabric display is large and commanding. Stretch fabric material fits the tubular frame like a sock. With strong banding and a stylish concept you're bound to draw attention and admirers.