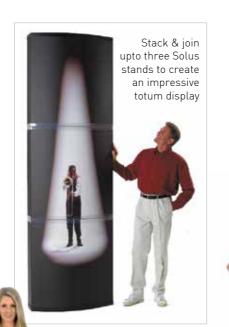

| Width | Height | Depth | Weight |  |
| 1                                                                                                                                               | 0.8m  | 0.9m   | 0.4m  | 8kg    |  |
| 2                                                                                                                                               | 0.8m  | 0.9m   | 0.4m  | 8kg    |  |
| 3                                                                                                                                               | 0.8m  | 0.9m   | 0.4m  | 8kg    |  |
|                                                                                                                                                 |       |        |       |        |  |



L TTERY PLAYING WIN £1,000! SIGN UP NOW

# Solus promo counter



Optional Swift iPad counter top

### Swift 360 promo counter

Graphics look great from all angles. Choice of two heights, strong enough to take large weight loads, you can showcase a variety of products in all shapes and sizes.

| Model     | Height | Depth | Weight |
|-----------|--------|-------|--------|
| Standard: | 0.9m   | 0.5m  | 4.5kg  |
| Small:    | 0.5m   | 0.5m  | 4kg    |

# **Promotional** counters

Retail Counters offer a different option to standard podiums, designed specifically to be visible from afar, with product storage & graphic display options

Strong yet light, made from durable PVC with bright interchangeable graphics.

Idea for promotions at shopping centres, supermarkets and trade-shows.

### Fi