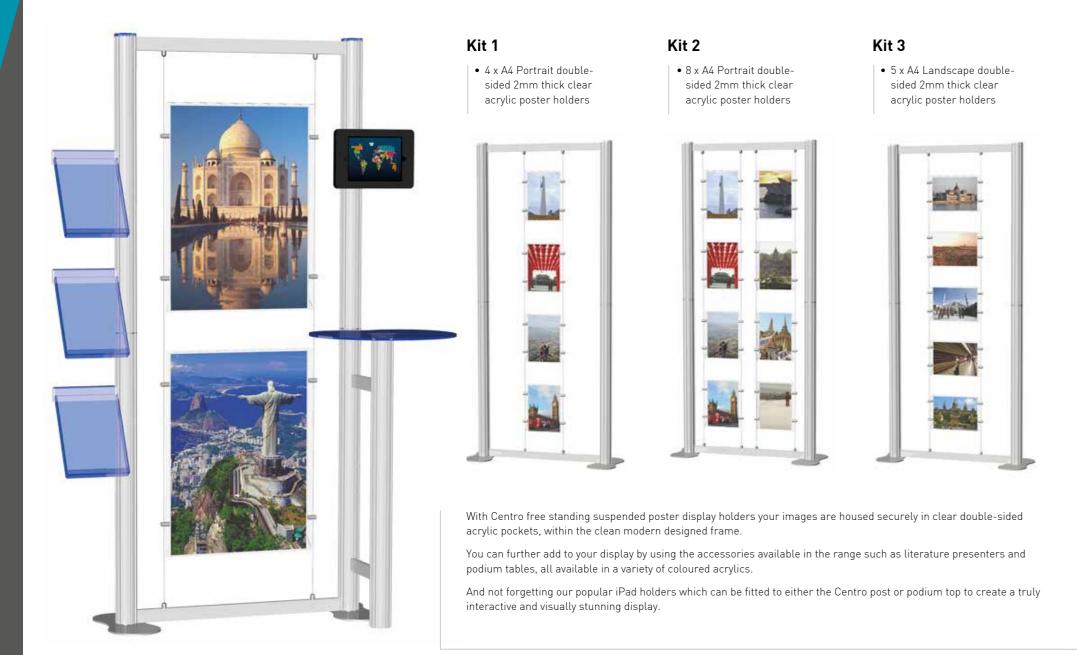

# **Eurostand** poster display

# **Eurostand** poster display

Kit 5

• 4 x 500x x700mm Portrait

double-sided 2mm thick

clear acrylic poster holders

# Kit 4

• 4 x A3 Landscape doublesided 2mm thick clear acrylic poster holders

• 6 x A4 Portrait and 6 x A5 landscape double-sided 2mm thick clear acrylic holders

INMI INMI

IVAL IVAL

INNE INNE

### **Centro** Accessories

As with all Centro products Eurostand can accommodate a full range of accessories.

Coloured end caps, brochure holders and work surfaces available

### iPad holder

- Secure locked housing
- Quality appearance and finish
- Available in textured black or white finish
- Holder rotates 360°

Screen mounting kit

screen to post

 Expanding bracket clamp with heavy-duty screws to secure