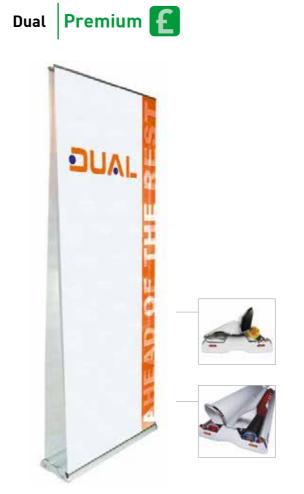

# **Double Sided** roller banners

- Easily change graphics on-site
- Mid-range banner stand
- Available 85cm or 100cm wide x 215cm high
- From 7.5kg
- Hardware comes with a 5 year guarantee

- Can be used single or double sided
- Premium banner stand
- Available 85cm wide x 215cm high
- From 8.5kg
- Hardware comes with a lifetime guarantee