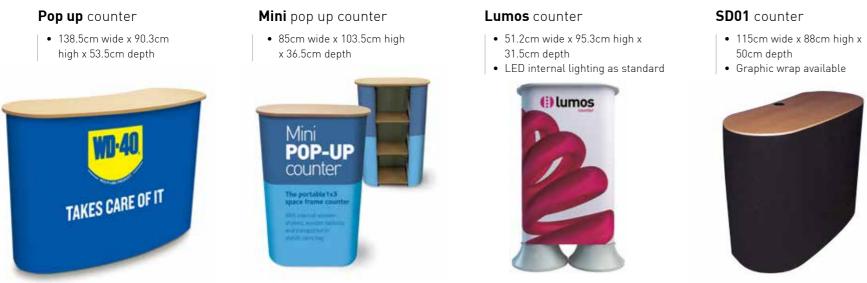

| Weight |
|-------|--------|-------|--------|
| 1.2m  | 0.9m   | 0.4m  | 12kg   |



# Demo Center promo counter

High quality, lightweight, re-usable, easy to assemble polypropylene body panel with rounded front. Incorporating unique hinges for easy folding, transportation & setup.

Height Depth Width Weight 0.8m 2.2m\* 0.5m 10kg \*Counter height: 0.9m



Marvin's Magic



# **Grafix** promo counter

Added benefits of the Grafix counter include a interchangeable fixing system for front graphics, allowing product promotional changes in an instant.

| Width                 | Height | Depth | Weight |  |  |
|-----------------------|--------|-------|--------|--|--|
| 0.8m                  | 2.2m*  | 0.5m  | 12kg   |  |  |
| *Counter height: 0.9m |        |       |        |  |  |

# Podiums



# Zodiac counter

- Available in eleven different sizes, (see website)
- Robust counter designed for long term use.



### V-Counter

- 95¢m wide x 102.5cm high x 52cm depth
- iPad option





### • Branded conference

- presentation Printed acrylic or
- foamex graphics optional microphone
- & shelf





\* Wooden tops discontinued

# Podiums

### Atlas

- Atlas cases can be joined together with the Atlas Linking Kit to create versatile counter shapes.
- Affordable storage and counter units combined.
- Tough, durable and adaptable







### Zeus

- Podium & optional iPad counter
- Store and transport pop-up display stands
- Supplied with a tabletop, and a printed graphic panel that wraps around the case
- Tabletops are available in white, black or silver





# **Oyster** case counter