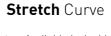

# Stretch Freestanding fabric display

Straight/Curved End Foot

Stretch Wave Foot

Protective case

- Stretch freestanding display stands are designed for companies looking for professional exhibition and events backdrops. All Stretch products are available with easy to fit fabric graphic panels which are supplied with silicone edge strips which slide into the framework. Available with a straight or curved frame including a single or double sided printed fabric panel.
- Premium aluminium frame Quick change fabric panels
- Quick change labric panets
- Range of widths from 1m to 4m
- 2m or 2.5m high
- Available curved, straight or wave frame
- LED backlighting available
- Supplied with wheeled case

### Stretch Straight

# Available in 4 widths (100cm, 200cm, 300cm & 400cm). Available 2m or 2.5m high

Available in 4 widths (100cm, 200cm, 300cm & 400cm). Available 2m or 2.5m high