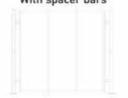

# **Centro-2** static display

- Designed for a visually seamless magnetic graphic display
- Innovative modular display system with contemporary neon acrylic features
- Unique, robust anodised aluminium construction
- Requires only a single 4mm hex key for complete assembly (key supplied with system and upgraded to power tool kit with 150cm and 225cm wide systems
- Shaped silver base plate to maximise stability, minimise footprint and ease transportation
- Overall height without lighting 2019mm
- Maximum footprint:
- 750mm 1226mm(w) x 380mm(d)
- 1500mm 1976mm(w) x 380mm(d) - 2250mm - 2726mm(w) x 380mm(d)
- Quality assured 5 year guarantee

- Designed for a visually seamless magnetic graphic display
- Innovative modular display system with contemporary neon acrylic features
- Unique, robust anodised aluminium construction
- Requires only a single 4mm hex key for complete assembly (key supplied with system and upgraded to power tool kit with 150cm and 225cm wide systems
- Shaped silver base plate to maximise stability, minimise footprint and ease transportation
- Overall height without lighting 2019mn
- Maximum footprint:
- 750mm 1263mm[w] x 380mm[d]
- 1500mm 2007mm(w) x 380mm(d)
- 2250mm 2695mm(w) x 380mm(d)
- Quality assured 5 year guarantee