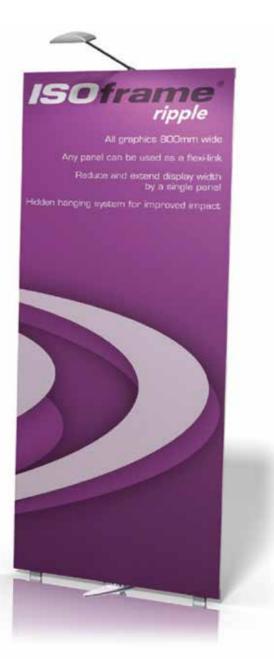

# **ISOframe** Ripple

### Banner or Modular Why not both!

A truly flexible banner stand system you can use as individual banner stands which you can then link together to create a bendable display of any width. ISOframe Ripple is the perfect flexible choice for any exhibition or event.

# ISOframe Ripple

- All graphic panels are 800mm wide with the same fixings
- All graphic panels can be used on a frame or as a flexi-link.