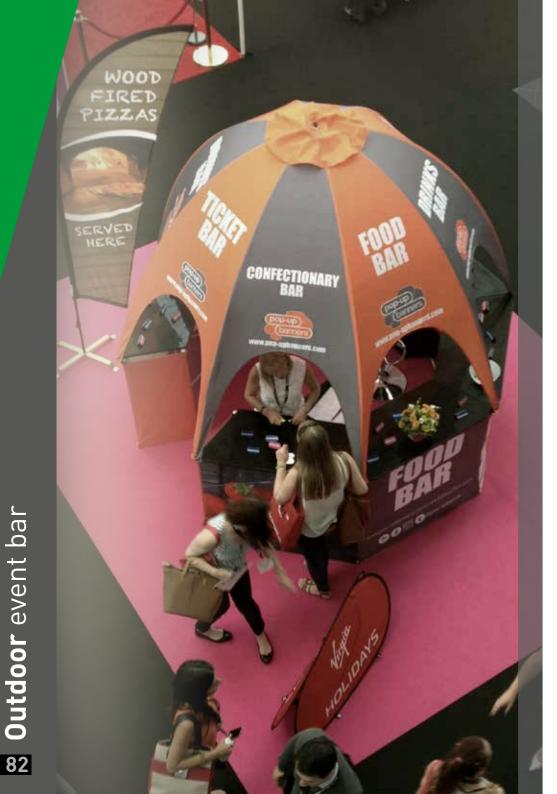

• Folds into a 325mm x 1470mm bag, fits comfortably into any car • Quick to set up using 2 people • The fabric canopy can be replaced and updated • Quality digital print for brilliant colours and graphics • Weatherproof, exclusive treated fabric

Pole, pegs and bag included

# Parasol branded umbrellas

Parasols & umbrellas are ideal for both indoor and outdoor retail spaces. Printing available on the entire surface using dye-sublimation technology so there is no limitation on design or colour. The Parasol makes a bright and vibrant eye-catching display whatever the weather.



3 versatile sizes

NHOLIVEN AMOUNTAB

Ex-Star Jumbo

TIRE

- Printed on high quality polyester material
- 200gsm or 300gsm material choice
- Quality hard wearing product for outdoor use
- Study base for stability





# **Event Bar** serve with a smile

Your event crowd will instinctively congregated to the alluring Event Bar Dome, digital & screen print options to the domed top and sides gives vibrant designs ensuring your message won't be missed. Used indoors and outdoors the high quality organic shape is water repellent and tough enough to tackle any conditions.





Its versatile nature allows it to be used as an information point, product demonstration showcase or a food and drinks bar.

Comfortably accommodating up to four people and plenty of room for stock items, optional 'Lower Shelves' are smaller version of the counters and fit below the counter tops on the framework.

Easily setup and neatly packed away, our latest outdoor shelter option is the perfect addition to engage with the crowd a