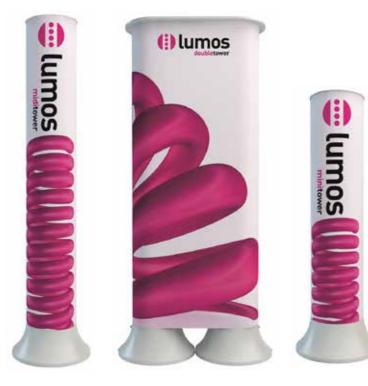

# Towers

### Screen Tower & Screen Holder

Screen Tower - Commanding individual screen puts your presentation into the heart of the action. Screen Tower is built for the job of delivering your message wherever you need it. Added printed branding helps your audience with a further targeted message or display.

- Fits 42" to 72" LCD or plasma monitors (less than 36kg)
- Adjustable bracket displays screen at horizontal or vertical aspect
- Poster display protected with non-glare screen

Screen Holder - Quick build and solid construction make this a secure option to display your literature and feature presentation.

# Towers

- Internally illuminated with white LED strip lighting
- Wired or battery options available
- Available in four sizes
- Mini Tower 953mm high, 315mm
- Midi Tower 1318mm high, 315mm
- Maxi Tower 2178mm high, 315mm
- Double Tower 1318mm high, 512mm wide, 315m deep
- Sleek and elegantly designed matt white base, provides added stability.
- Two part upright hardware ensures everything packs away into a standard sizes graphic bag.