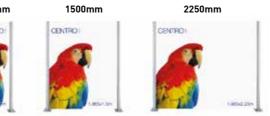

# **Centro-1** static display

**Centro**1

- Designed for a banner graphic with horizontally hemmed pockets or a rigid panel
- Innovative modular display system with contemporary neon acrylic features
- Unique, robust anodised aluminium construction
- Requiring only a single hex bit for complete assembly - 4mm hex key supplied
- Also suitable for plain/printed rigid PVC panels

- Shaped silver base plate to maximise stability, minimise footprint and ease transportation
- Overall height without lighting 2019mn
- Maximum footprint:
- 750mm 1006mm(w) x 380mm(d)
- 1500mm 1756mm(w) x 380mm(d) - 2250mm - 2506mm(w) x 380mm(d)
- Quality assured 5 year guarantee