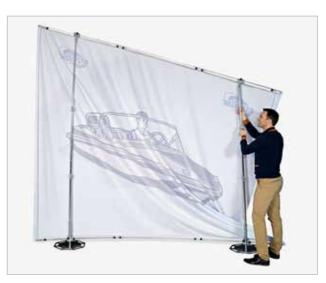

# **Verso** fabric stands

With Verso fabric walls you can make a great impact with a backwall at your own required size, shape and height.

Update the size and ad new graphics with a fully adjustable frame.

The frame is easy to build and the fabric is attached at working height before being lifted.

- Build up-to 18m square walls with one system
- Adjustable frame Create bespoke shapes and heights
- Easy tool free setup
- Straight or curved profiles