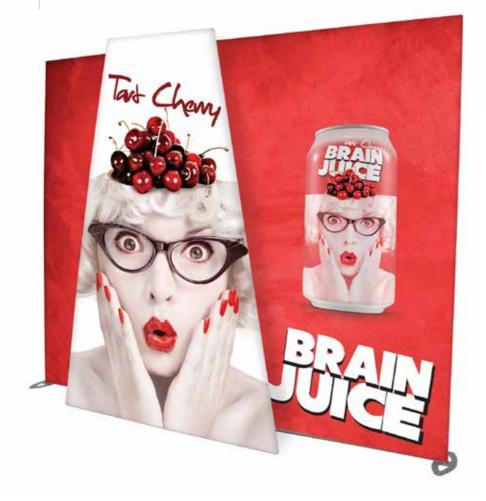

# Link2 seamless joined banners

optional halogen lights

The Link<sup>2</sup> allows for unlimited banners to be seamlessly joined together to create professional, promotional and exhibition backdrops.

Each Link<sup>2</sup> banner stand also has interchangeable graphic capabilities giving customers the ability to change their own graphics with no fuss meaning that the LINK<sup>2</sup> hardware can be used indefinitely.

Other advantages include a patented tension system that aids graphic alignment on uneven floors, integrated LED lighting and a flexible panel option making it ideal for shell schemes.

### Elegant joins

- Link2 is the perfect system when you need a stand that can be changed to fit various events, marketing campaigns or Point of Sale adverts.
- Multiple Link<sup>2</sup> display stands can be linked together to create a straight wide backdrop.

Plus

• Or add a 23.5cm flexi link panel to create curves and wave shapes.

### Interchangeable panels

- Link<sup>2</sup> has a patented and unique graphic exchange system included in the base unit. It takes less than a minute to exchange a graphic panel, and requires no expertise.
- We can send new panels to you, and these can be fitted on-site quickly and without hassle.

quick-change roller graphic system

- Lifetime guarantee against product failure
- Premium banner stand
- Stylish base & support feet
- Premium padded carry bag
- Each system 85cm wide
- Flexi-link panel 32cm wide
- Height 2.2m