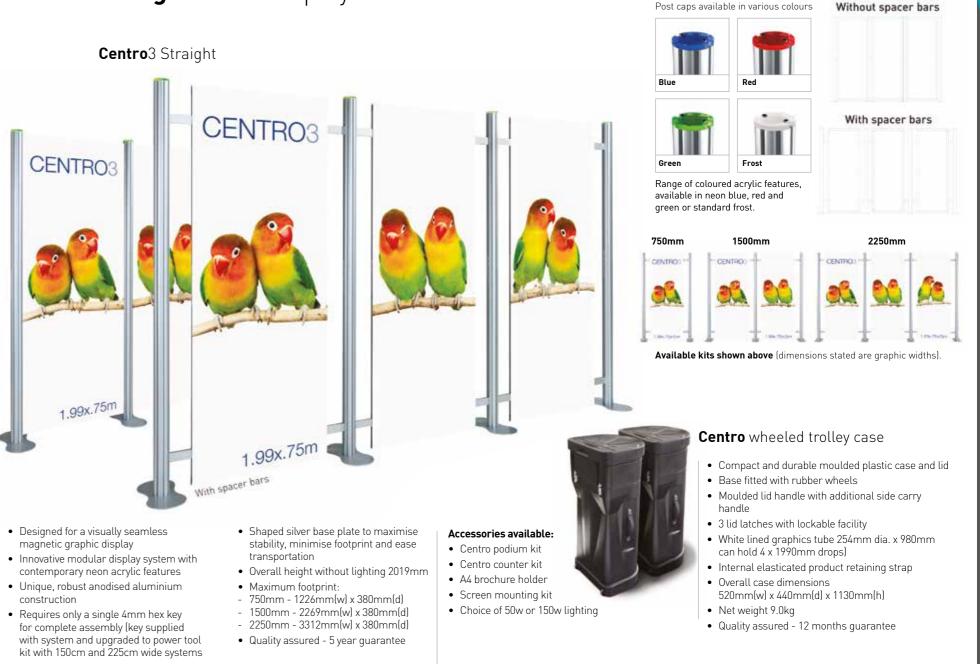

# **Centro-2** static display

- Designed for a visually seamless magnetic graphic display
- Innovative modular display system with contemporary neon acrylic features
- Unique, robust anodised aluminium construction
- Requires only a single 4mm hex key for complete assembly (key supplied with system and upgraded to power tool kit with 150cm and 225cm wide systems
- Shaped silver base plate to maximise stability, minimise footprint and ease transportation
- Overall height without lighting 2019mm
- Maximum footprint:
- 750mm 1226mm(w) x 380mm(d)
- 1500mm 1976mm(w) x 380mm(d) - 2250mm - 2726mm(w) x 380mm(d)
- Quality assured 5 year guarantee

- Shaped silver base plate to maximise stability, minimise footprint and ease transportation
- Overall height without lighting 2019mn
- Maximum footprint:
- 750mm 1006mm(w) x 380mm(d)
- 1500mm 1756mm(w) x 380mm(d) - 2250mm - 2506mm(w) x 380mm(d)
- Quality assured 5 year guarantee

### Post caps available in various colours

Range of coloured acrylic features, available in neon blue, red and green or standard frost.

Available kits shown above (dimensions stated are graphic widths).

### **Centro** wheeled trolley case

- Compact and durable moulded plastic case and lid
- Base fitted with rubber wheels
- Moulded lid handle with additional side carry handle
- 3 lid latches with lockable facility
- White lined graphics tube 254mm dia. x 980mm can hold 4 x 1990mm drops)
- Internal elasticated product retaining strap • Overall case dimensions
- 520mm(w) x 440mm(d) x 1130mm(h)
- Net weight 9.0kg
- Quality assured 12 months guarantee