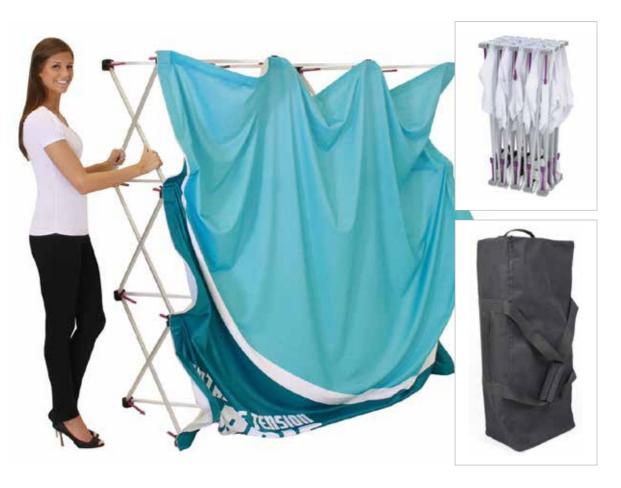

# Stretch Freestanding fabric display

Straight/Curved End Foot

Stretch Wave Foot

Protective case

- Stretch freestanding display stands are designed for companies looking for professional exhibition and events backdrops. All Stretch products are available with easy to fit fabric graphic panels which are supplied with silicone edge strips which slide into the framework. Available with a straight or curved frame including a single or double sided printed fabric panel.
- Premium aluminium frame Quick change fabric panels
- Quick change labric panets
- Range of widths from 1m to 4m
- 2m or 2.5m high
- Available curved, straight or wave frame
- LED backlighting available
- Supplied with wheeled case