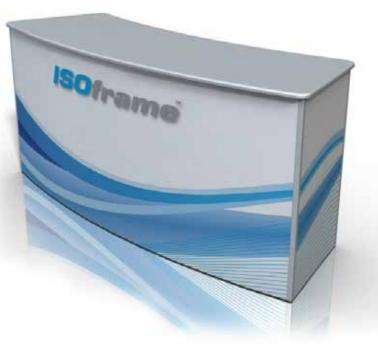

# 03

Modular stands

Pages 91-107

| Modular Options     | 92  |
|---------------------|-----|
| • Twist Modular     | 92  |
| Centro modular      | 93  |
| Impact modular      | 94  |
| Custom flooring     | 96  |
| Stretch fabric      | 97  |
| Clever Frame        | 98  |
| Gantry modular      | 100 |
| • T3 Shell Clad     | 101 |
| • T3 modular system | 102 |
| ISOframe Wave       | 104 |
| Linx premium        | 106 |