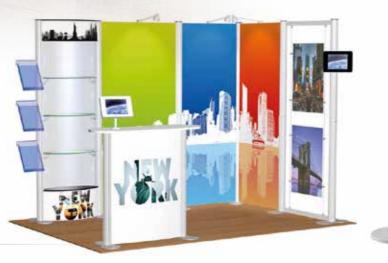

# Towers

### Screen Tower & Screen Holder

Screen Tower - Commanding individual screen puts your presentation into the heart of the action. Screen Tower is built for the job of delivering your message wherever you need it. Added printed branding helps your audience with a further targeted message or display.

- Fits 42" to 72" LCD or plasma monitors (less than 36kg)
- Adjustable bracket displays screen at horizontal or vertical aspect
- Poster display protected with non-glare screen

Screen Holder - Quick build and solid construction make this a secure option to display your literature and feature presentation.

### Attractive from every angle

Ideal partner to our banner stands, podiums, backdrops & fabric display stands

Our portable Towers are designed to deliver your brand with 360° visibility, making it easy to get noticed wherever used. Strong and sturdy stance commands attention.

They looks great from top to bottom, side to side & quickly becomes the focus of attention. We use the same high impact, premium graphic panels that are used throughout our range.

Can be supplied with the framework in a carry box with graphic panels in a carry drum, or the complete system and panels can be supplied in a heavy duty wheeled case.