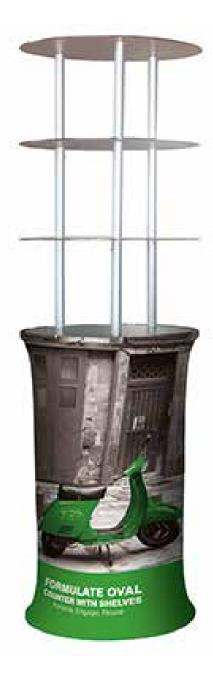

### Shapes and options to suit

Three shapes for a distinctive look, Oval Counters are ideal for reception points at events or product promotional stands, supporting an optional top external shelf system that's strong and stylish.

### **Oval** formulate counter

With shelving (6mm frosted acrylic): Width Height Depth Weight 0.6m 2m 0.4m 14kg (Maximum load: 50kg evenly distributed)

Without shelving: Width Depth Weight Height 0.6m 0.4m 9kg 1m