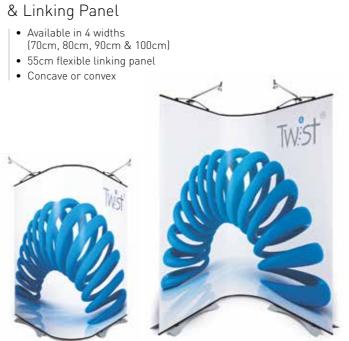

## Single Twist

Available in 4 widths
 (70cm, 80cm, 90cm & 100cm)

2 Panel Twist

## 3 Panel Twist step

Available in 4 widths (70cm, 80cm, 90cm & 100cm)