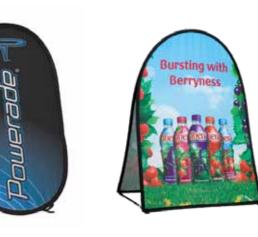

# Pop Up A-Frames

# Pop Out Banner

 Available in six widths (1.2m, 1.4m, 1.7m, 2m, 2.6m & 2.75m)

# Rectangular Pop Out Banner

• Available in four widths (1.4m, 2m, 2.6m & 3m)

# Circular A-Frame

• Available in three diameters (0.7m, 1.2m & 1.5m)

# Vertical A-Frame

- Round Bottom 0.7m W x 1.2m H 1m W x 1.2m H
- Flat Bottom
   1m W x 1.5m H
   1m W x 2m H