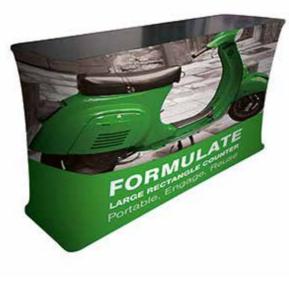

## **Rectangle** formulate counter

MULATE

Weight 0.5m 0.8m 1m 16kg (Maximum load: 50kg evenly distributed)

Weight

30kg

0.5m

(Maximum load: 50kg evenly distributed)

# Large Rectangle formulate counter

| A presentation point or graphic tower, joining<br>components are molded from clear materials<br>so as not to interfere with the graphic effect. |       |        |       |        |  |
|-------------------------------------------------------------------------------------------------------------------------------------------------|-------|--------|-------|--------|--|
| Units                                                                                                                                           | Width | Height | Depth | Weight |  |
| 1                                                                                                                                               | 0.8m  | 0.9m   | 0.4m  | 8kg    |  |
| 2                                                                                                                                               | 0.8m  | 0.9m   | 0.4m  | 8kg    |  |
| 3                                                                                                                                               | 0.8m  | 0.9m   | 0.4m  | 8kg    |  |
|                                                                                                                                                 |       |        |       |        |  |