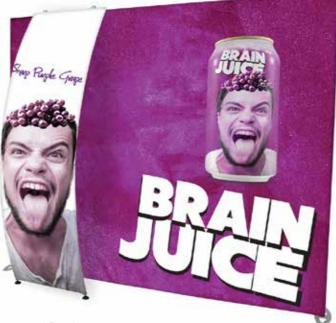

# Link2 seamless joined banners

optional halogen lights

The Link<sup>2</sup> allows for unlimited banners to be seamlessly joined together to create professional, promotional and exhibition backdrops.

Each Link<sup>2</sup> banner stand also has interchangeable graphic capabilities giving customers the ability to change their own graphics with no fuss meaning that the LINK<sup>2</sup> hardware can be used indefinitely.

Other advantages include a patented tension system that aids graphic alignment on uneven floors, integrated LED lighting and a flexible panel option making it ideal for shell schemes.

### Elegant joins

- Link2 is the perfect system when you need a stand that can be changed to fit various events, marketing campaigns or Point of Sale adverts.
- Multiple Link<sup>2</sup> display stands can be linked together to create a straight wide backdrop.

Plus

• Or add a 23.5cm flexi link panel to create curves and wave shapes.

### Interchangeable panels

- Link<sup>2</sup> has a patented and unique graphic exchange system included in the base unit. It takes less than a minute to exchange a graphic panel, and requires no expertise.
- We can send new panels to you, and these can be fitted on-site quickly and without hassle.

quick-change roller graphic system

- Lifetime guarantee against product failure
- Premium banner stand
- Stylish base & support feet
- Premium padded carry bag
- Each system 85cm wide
- Flexi-link panel 32cm wide
- Height 2.2m