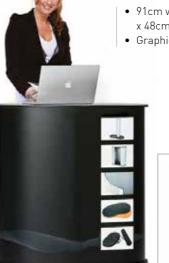

ite)
- Robust counter designed for long term use.



### V-Counter

- 95¢m wide x 102.5cm high x 52cm depth
- iPad option





### • Branded conference

- presentation Printed acrylic or
- foamex graphics optional microphone
- & shelf





\* Wooden tops discontinued

# Podiums

### Atlas

- Atlas cases can be joined together with the Atlas Linking Kit to create versatile counter shapes.
- Affordable storage and counter units combined.
- Tough, durable and adaptable







### Zeus

- Podium & optional iPad counter
- Store and transport pop-up display stands
- Supplied with a tabletop, and a printed graphic panel that wraps around the case
- Tabletops are available in white, black or silver





# **Oyster** case counter

 Counter size when open 143cm wide x 102cm high x 59.5cm depth







### Podium Pro

• 91cm wide x 93cm high





# **Round Plinth**

- Single or nested plinths
- Tops available in Birch, Black, Silver or White
- Printed or coloured foam backed loop nylon wraps
- Various sizes. Hard and soft bag options





# Outdoor collection

Mobile Advertising - Sail Banners - Branded Outdoor Shelters



# Sail banners



- Available in four sizes, range of heights 2.4m to 5.6cm
- UV resistant inks
- Washable & colour-fast
- Available single or double sided (each side can have different images)
- Easy set up

- Available in four sizes, range of heights 2.5m to 5.5m
- Weather treated fabrics
- UV resistant inks
- Washable & colour-fast
- Available double sided and single sided
- Easy set up
- Rotating ground fitting

- Available in four sizes, range of heights 2.1m to