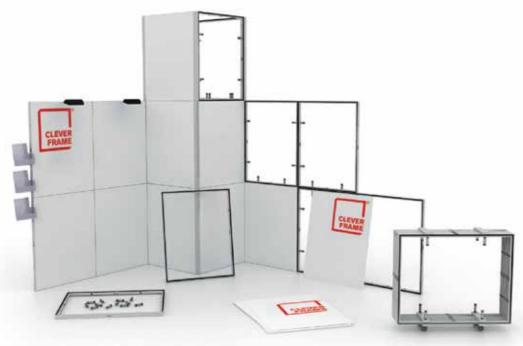

e edge of the graphic

This silicone strip fits securely into the framework channel, gripping the fabric and stretching it across the display surface, removing any creases.

Fabric graphic panels can be produced for both the front and rear of the frame, to create a double sided bespoke shaped display stand.







# **Clever Frame**

# Smart investment

Clever Frame, the impressive multi-function exhibition system that's exciting exhibitors the world over with its clean design and almost endless, versatile configuration options.

Give your display the competitive edge with a stylish system you can easily design, build and grow your Clever Frame system years ahead of the competition.

Look great, adapt at your convenience and self-build with ease. Clever Frame, Clever Form, Clever Design.



# Drawings that impress

Clever Frame can be supplied with beautifully rendered 3d visuals and plans to help present and promote your ideas.

Don't forget our complete Advanced-build installation and storage options, no time to worry about the logistics of event installs?

With Advance build we can take care of it all.



# What is Clever Frame?

Building blocks for marketers. A system of reusable aluminium frames, able to connect with each other in any configuration. Exchangeable panels and a huge range of accessories, the system is adjustable for all event situations.

Award winning design, the next generation of self-build systems. Inter-connecting aluminium frames can be configured into almost any form or structure. The system is so robust and simple to build (no tools required) you