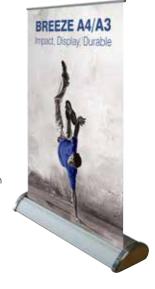

### Breeze

- Lightweight aluminium construction
- Ideal for desktop placement Stylish design
- A4 210mm(w) x 297mm(h) 0.35kg
- A3 297mm(w) x 420mm(h) 0.45kg
- Easy set up

Clad

Shell