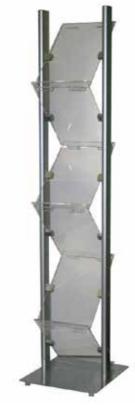

# Literature stands

Zed Up Zed Plus Aura 

- 151cm high x 48cm wide x 36.5cm deep (8.5kg)
- Folds down for easy transportation
- 6 pockets A4 capacity
- Can fold down with literature still in place
- Available in silver
- Padded carry bag included

- A3 brochure overall dimension 142cm high x 47cm wide x 37cm deep (11kg)
- A4 brochure overall dimension 146cm high x 25.6cm wide x 37cm deep (7.5kg)
- A5 brochure overall dimension 130cm high x 19.4cm wide x 28.4cm deep (6kg)
- 6 Double-sided acrylic shelves (7 for A5 option)
- Available in anodised silver
- Heavy duty hard case for safe transportation