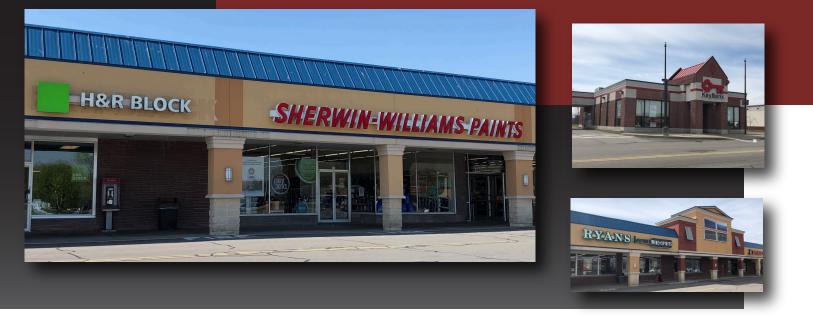

## 39 Eastern Blvd Canandaigua, NY 14424

- This 84,000 SF Shopping Center is situated the most densely retail orientated thoroughfare in Canandaigua.
- Located at two major traffic light intersections.
- Join other Tenants; Starbucks, KFC, Ryan's Wine & Liquor, Sherwin Williams, KeyBank, H&R Block and Subway.
- Parkway Plaza is strategically located at the north end of Canandaigua Lake, just south of the NYS Thruway (I-90) Exit 43, between Syracuse and Rochester in the Finger Lakes Region.
- The Eastern Boulevard area is a busy retail corridor, including strip malls, restaurants, and major retailers including; Walmart, Lowe's, and Wegmans Superstore.
- Canandaigua is the western gateway to the Finger Lake, and boasts world renowned wineries and historic sites such as the magnificant Sonnenberg Gardens and NY State Wine and Culinary Center.