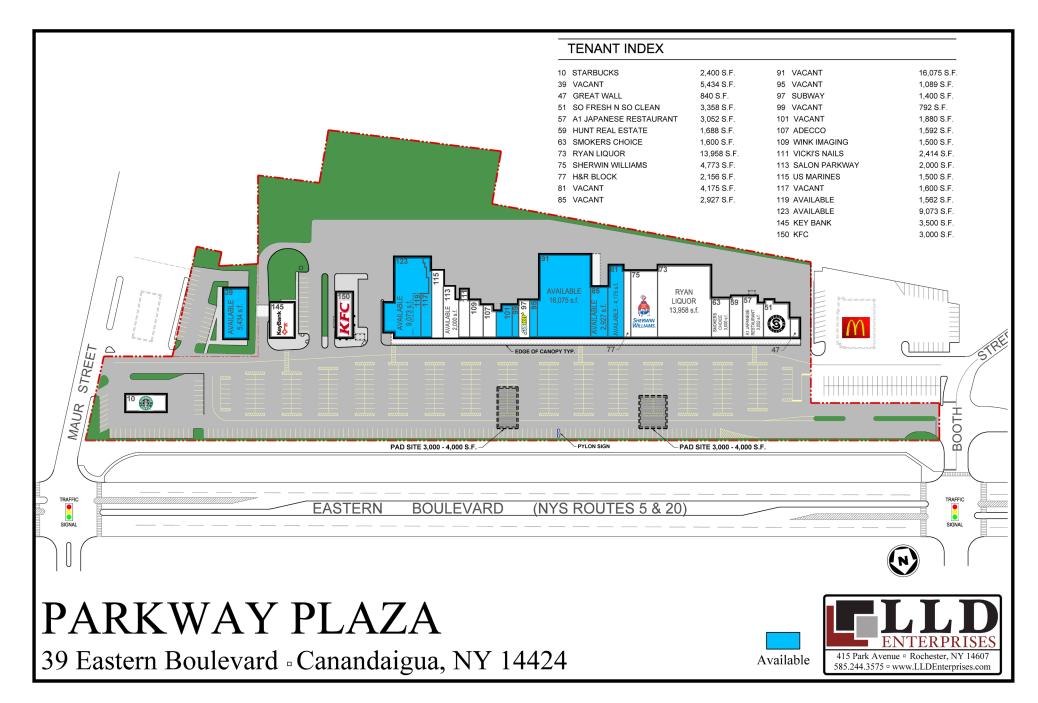

## Parkway Plaza

## 39 Eastern Blvd Canandaigua, NY 14424

- This 84,000 SF Shopping Center is situated the most densely retail orientated thoroughfare in Canandaigua.
- Located at two major traffic light intersections.
- Join other Tenants; Starbucks, KFC, Ryan's Wine & Liquor, Sherwin Williams, KeyBank, H&R Block and Subway.
- Parkway Plaza is strategically located at the north end of Canandaigua Lake, just south of the NYS Thruway (I-90) Exit 43, between Syracuse and Rochester in the Finger Lakes Region.
- The Eastern Boulevard area is a busy retail corridor, including strip malls, restaurants, and major retailers including; Walmart, Lowe's, and Wegmans Superstore.
- Canandaigua is the western gateway to the Finger Lake, and boasts world renowned wineries and historic sites such as the magnificant Sonnenberg Gardens and NY State Wine and Culinary Center.