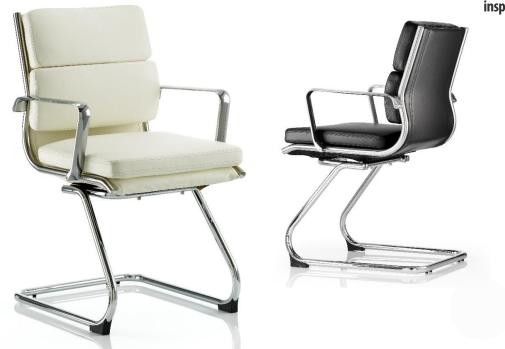

# Savoy Cantilever Meeting Chair

## **Features & Benefits:**

- Clean and symmetrically shapes split backrest.
- Deeply cushioned seat and backrest for comfort
- · Soft bonded leather
- Strong cantilever frame
- · Matching chrome frame and arms
- · Fixed brushed aluminium arms
- Tested up to: 150 kg
- Usage: 8 hours

### **Fabric options:**

Black or ivory bonded leather