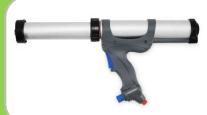

#### Guns for mono-component cartridges and bags

Pneumatic bag gun
Compatible cartridges and bags 310CC / 400CC / 600CC

Pression: 6 bar Weight: 1.360 kg Reference: Z35343

### Guns for mono-component cartridges and bags

Manual bag gun

Compatible cartridges and bags 310CC / 400 CC / 600CC

Strength: 3.5 kN Weight: 1 kg Reference: Z35344

Axson France Tel: +33 1 34 40 34 60 - Fax: + 33 1 34 21 97 87 - Email: axson@axson.com