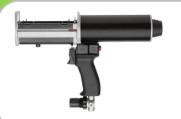

Pression: 6 bar Weight: 1.6kg Reference: 06637

Pneumatic gun 400cc Compatible cartridge 400 CC – Ratio (1:1 & 2:1)

Pression: 6 bar Weight: 2.2 kg Reference: Z30317