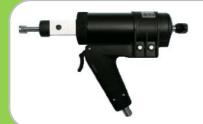

#### **Guns for two-component cartridges**

Pneumatic gun 50cc TS 408M
Compatible cartridge 50CC - Ratio (1:1 & 2:1)

Pression: 8 bar Weight: 0.5 kg Reference: Z35220

Pneumatic gun 200cc M
Compatible cartridge 200CC - Ratio (1:1 & 2:1)