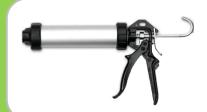

#### Guns for mono-component cartridges and bags

Pneumatic bag gun
Compatible cartridges and bags 310CC / 400CC / 600CC

Pression: 6 bar Weight: 1.360 kg Reference: Z35343