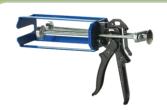

#### **Guns for two-component cartridges**

Pneumatic gun 50cc TS 408M
Compatible cartridge 50CC - Ratio (1:1 & 2:1)

Pression: 8 bar Weight: 0.5 kg Reference: Z35220

Pneumatic gun 200cc M
Compatible cartridge 200CC - Ratio (1:1 & 2:1)