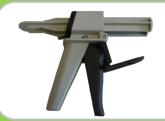

Strength: 4.5kN Weight: 1.675kg Reference: Z35657

Manual gun 400cc 2:1

Compatible cartridge 400 CC - Mixing ratio (2:1)
Adaptation for ratio (1:1) available in the kit

Strength: 4.5kN Weight: 1.760kg Reference: Z35721