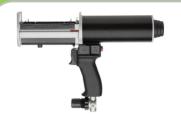

### **Guns for two-component cartridges**

Manuel gun 50cc T
Compatible cartridge 50 CC – Mixing ratio (1:1)

Weight: 0.5 kg Reference: Z30311

Manual gun 200cc C
Compatible cartridge 200 CC - Mixing ratio (1:1)

Strength: 4.5kN Weight: 1.675kg Reference: Z35657

Manual gun 400cc 2:1

Compatible cartridge 400 CC - Mixing ratio (2:1)
Adaptation for ratio (1:1) available in the kit

Strength: 4.5kN Weight: 1.760kg Reference: Z35721