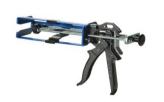

Manual gun 400cc C

Compatible cartridge 400 CC - Mixing ratio (1:1)

Strength: 4.5 kN Weight: 1.760 kg Reference: Z35738