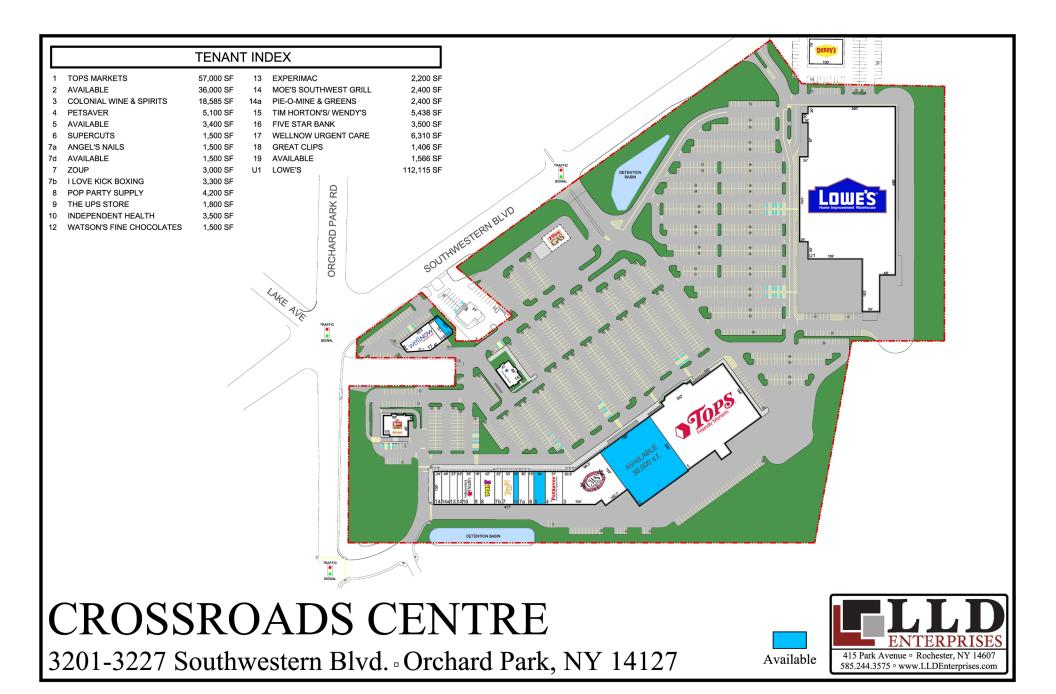

## Crossroads Centre

3201-3227 Southwestern Blvd Orchard Park, NY 14127

- Crossroads Centre, located at 3201-3227 Southwestern Boulevard in Orchard Park, New York, is a Tops Market anchored center with a Lowe's shadow anchor.
- Crossroads Centre is the dominant center in one of the wealthiest suburbs of southeastern Buffalo, Orchard Park, and is well-known throughout the area as being the home to high income residents.
- The property is located on Southwestern Boulevard (US Route 20), just 3.5 miles east of the New York State Thruway (I-90) and 12 miles southeast of downtown Buffalo.
- Within a five mile radius of the Property, the population is approximately 125,000 and is expected to continue to grow.
- In addition to Tops, the 167,805 SF center has a diverse mix of national retailers such as Supercuts, The UPS Store, Moe's Southwest Grill and Wendy's/Tim Horton's as well as several local retailers.