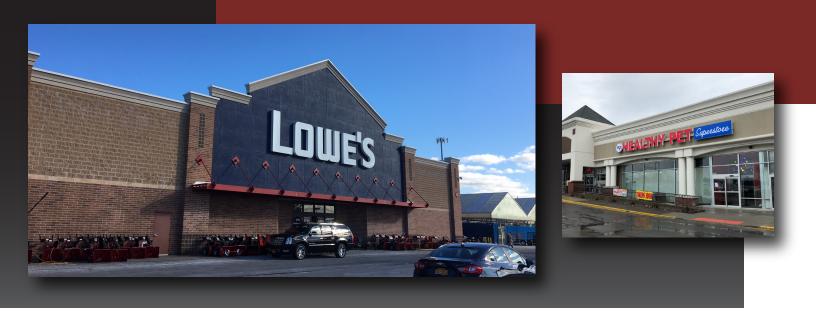

## Crossroads Centre

3201-3227 Southwestern Blvd Orchard Park, NY 14127

- Crossroads Centre, located at 3201-3227 Southwestern Boulevard in Orchard Park, New York, is a Tops Market anchored center with a Lowe's shadow anchor.
- Crossroads Centre is the dominant center in one of the wealthiest suburbs of southeastern Buffalo, Orchard Park, and is well-known throughout the area as being the home to high income residents.
- The property is located on Southwestern Boulevard (US Route 20), just 3.5 miles east of the New York State Thruway (I-90) and 12 miles southeast of downtown Buffalo.
- Within a five mile radius of the Property, the population is approximately 125,000 and is expected to continue to grow.
- In addition to Tops, the 167,805 SF center has a diverse mix of national retailers such as Supercuts, The UPS Store, Moe's Southwest Grill and Wendy's/Tim Horton's as well as several local retailers.