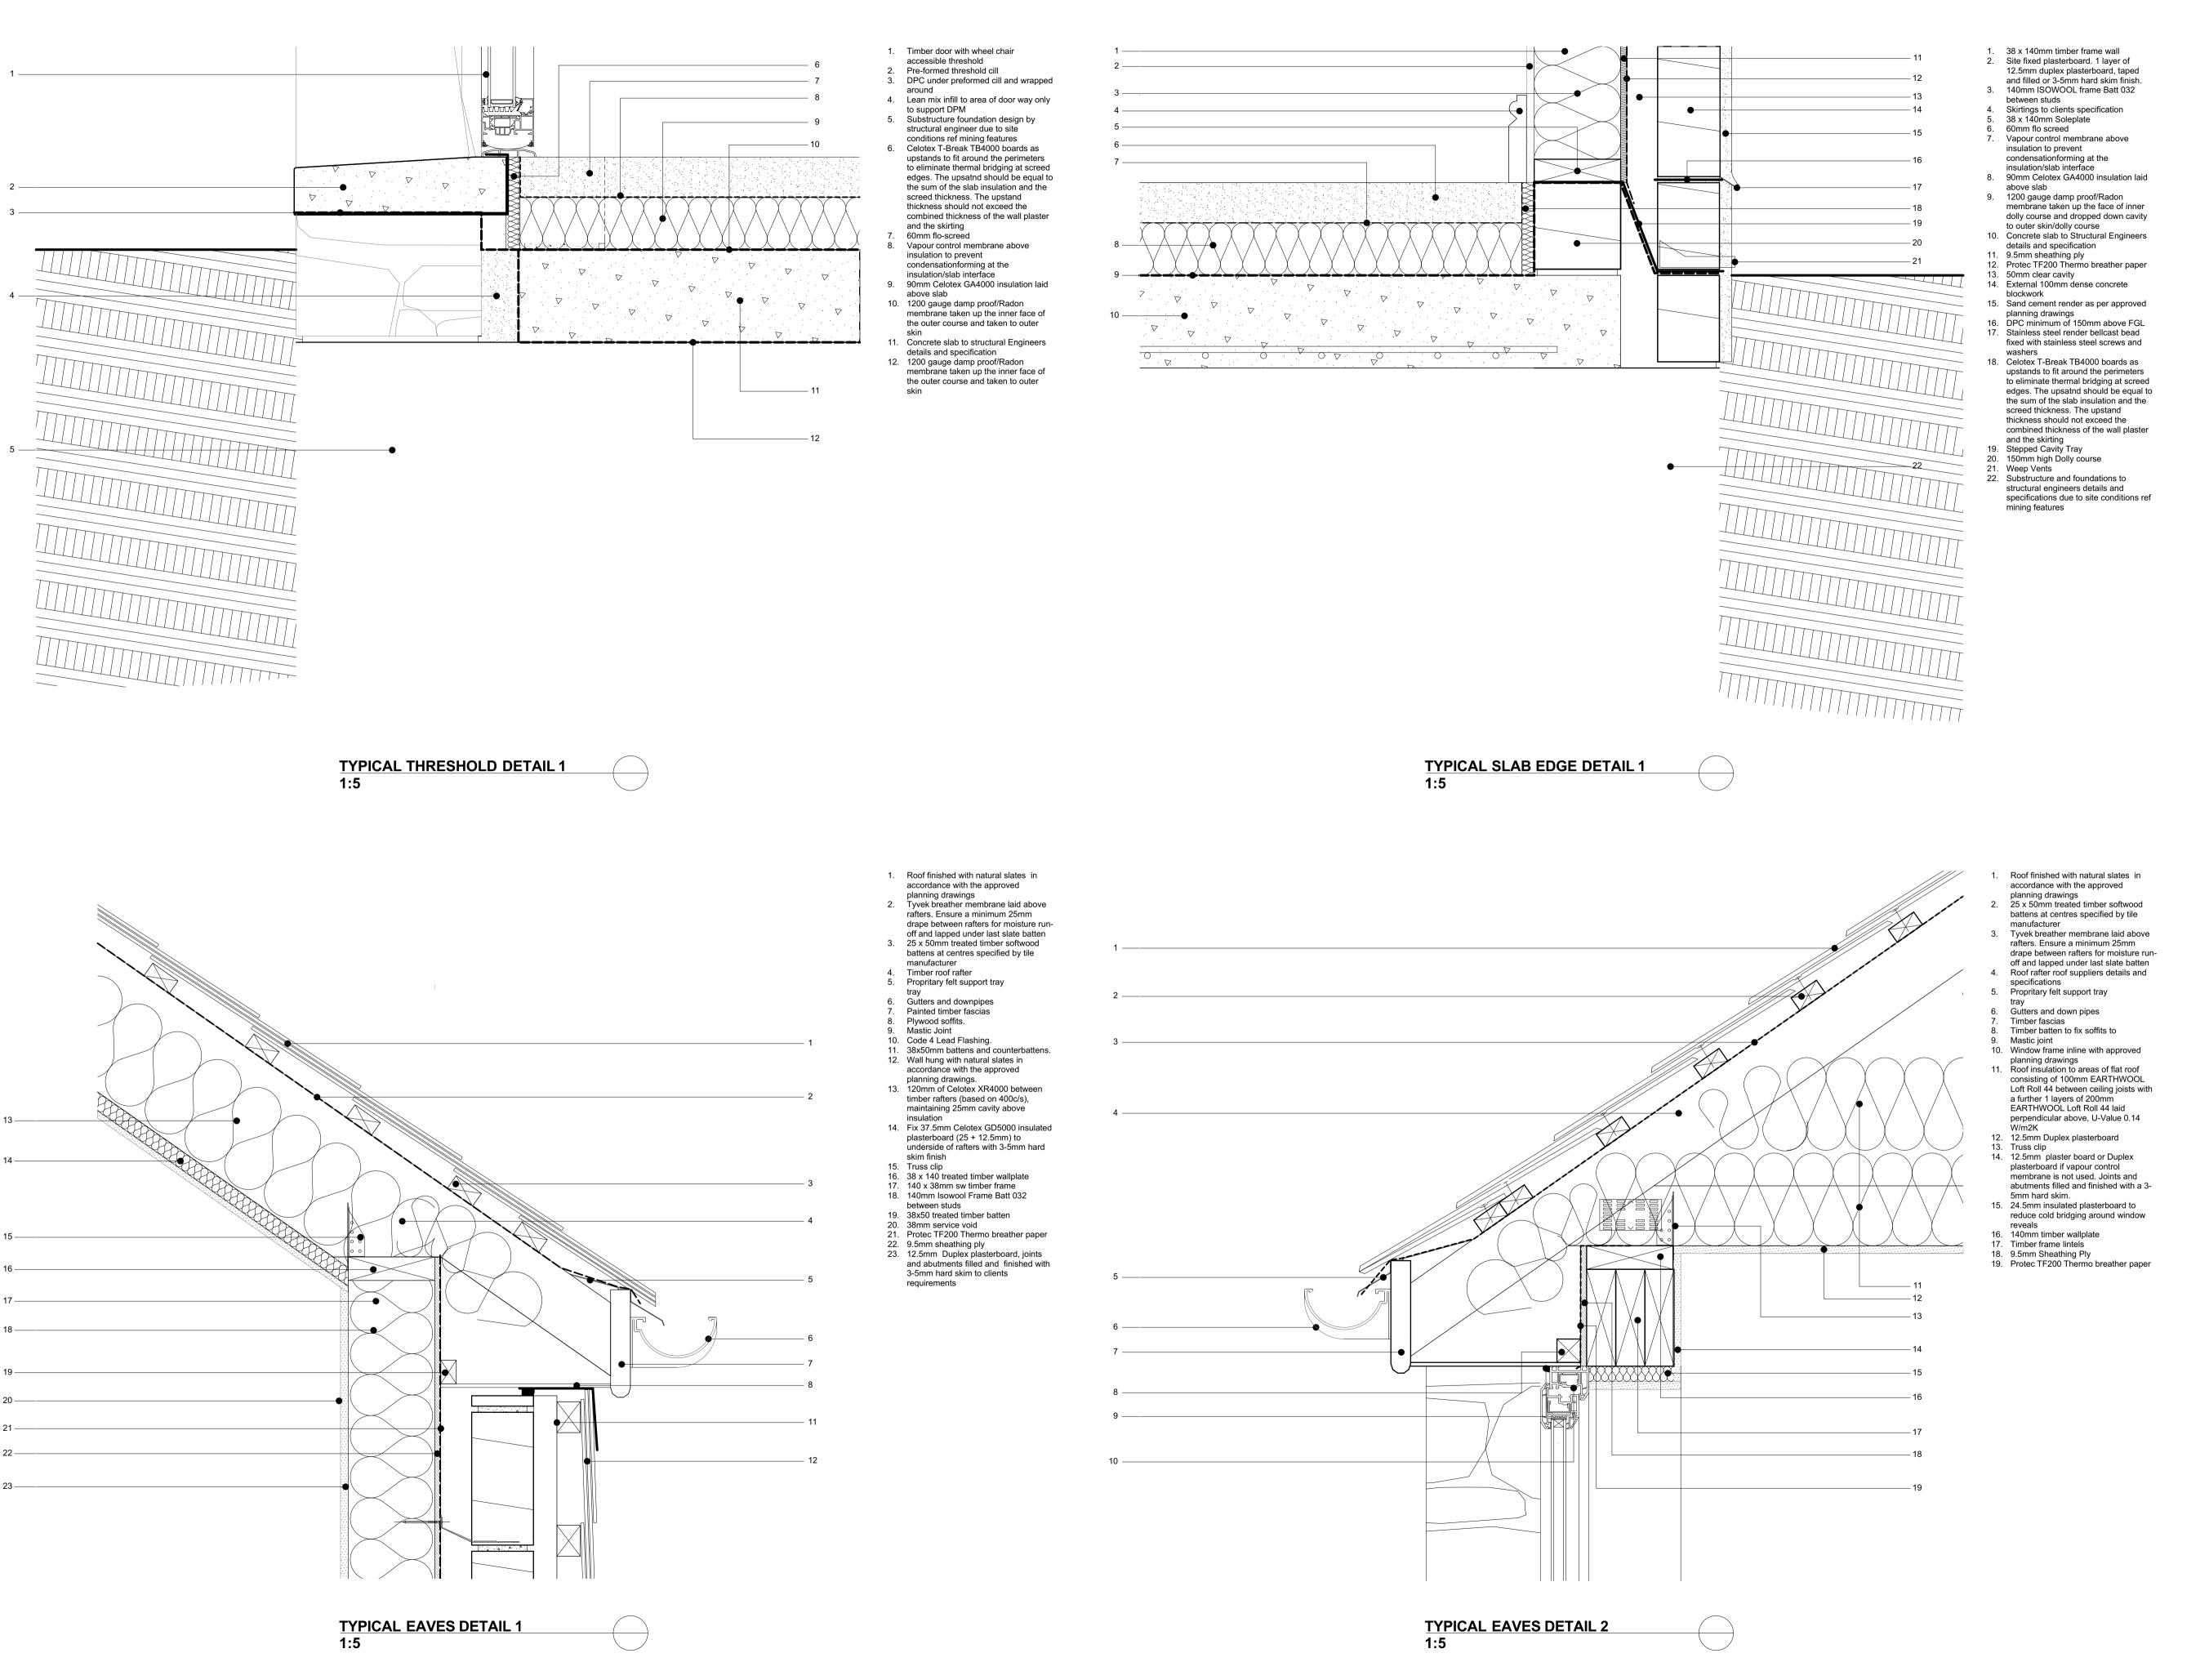

THIS DRAWING IS COPYRIGHT.
Contractors and Consultants must check all dimensions on site. Only figured dimensions are to be used. Any discrepancies to be reported to Laurence Associates before work proceeds. This drawing shall be used only for the purpose intended. PLEASE DO NOT SCALE.

Notes:

APPROVED
WITH CONDITIONS

| А | Various changes following<br>BBS plan check report                                                                               | JCV | 13/7/1 |
|---|----------------------------------------------------------------------------------------------------------------------------------|-----|--------|
|   | Various changes following BBS plan check report Change of heating sytem, and adjustment to thermal elements to match revised SAP | JCV | 13/7/1 |
|   |