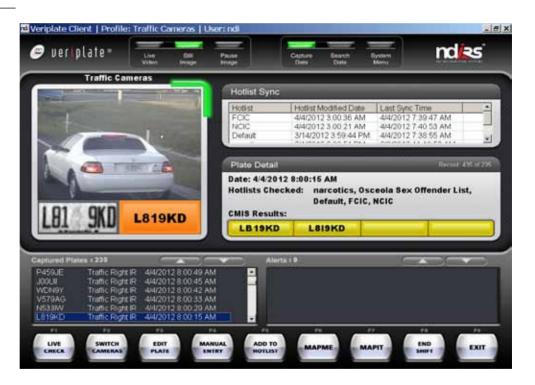

#### Serious about ANPR. Serious about Service.

VeriPlate<sup>™</sup> is the most intuitive and feature-rich user interface available for mobile ANPR / ALPR.

Providing all of the basic features one would expect, and adding in some innovative and exclusive features only from NDI, VeriPlate is designed for easy and efficient operation with minimal training. VeriPlate is a clean and user-friendly interface for your NDI Mobile ANPR / ALPR system, providing visibility to alerts, reads, and much more.

The key to any successful system is the ease with which it can be incorporated into normal day-to-day operations. VeriPlate is optimized to work with your existing in-vehicle laptop or mobile data terminal (MDT), seamlessly integrating with other systems while not impacting mission critical operations.

## **Key Features:**

- Single screen visibility to captured plates, hotlists and alerts
- Large, high contrast buttons for touch screen operation
- Common misreads presented to officer for quick, one-touch misread correction
- MapMe and MapIt features to map patrol vehicle or selected read / alert
- Live Check feature to conduct wireless real-time check on selected plate against state criminal justice network
- Intelligent hotlist synchronization updates only changed records and provides record of last update and last sync
- ≫ Seamless two-way communication with VISCE™ Back Office

### Alerts the way you need them

VeriPlate<sup>™</sup> is designed to work in the background, allowing the officer to use other systems for standard patrol operations. A match of a license plate against a hotlist will generate an alert screen and audible tone to indicate a vehicle of interest. VeriPlate<sup>™</sup> offers multiple alert types with optional alert delivery methodologies as seen below.