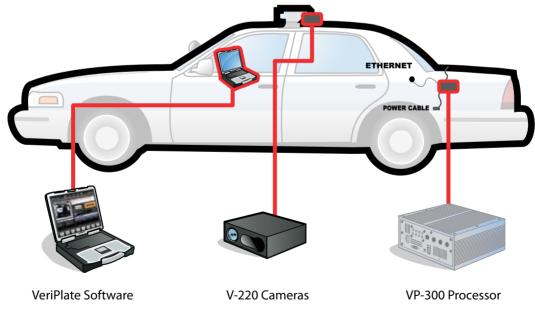

NDI Mobile ANPR / ALPR System

Permanently installed on a vehicle, this rugged configuration ensures fast operation and lasting performance.

NDI reserves the right to update or change products at any time without prior notice. VeriPlate and VISCE are registered trademarks of NDI Recognition Systems. All other trademarks or registered trademarks are property of their respective owners.