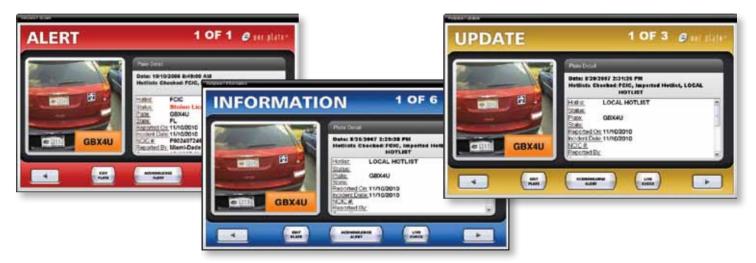

### Alerts the way you need them

VeriPlate<sup>™</sup> is designed to work in the background, allowing the officer to use other systems for standard patrol operations. A match of a license plate against a hotlist will generate an alert screen and audible tone to indicate a vehicle of interest. VeriPlate<sup>™</sup> offers multiple alert types with optional alert delivery methodologies as seen below.

## **Key Features:**

- Single screen visibility to captured plates, hotlists and alerts
- Large, high contrast buttons for touch screen operation
- Common misreads presented to officer for quick, one-touch misread correction
- MapMe and MapIt features to map patrol vehicle or selected read / alert
- Live Check feature to conduct wireless real-time check on selected plate against state criminal justice network
- Intelligent hotlist synchronization updates only changed records and provides record of last update and last sync
- ≫ Seamless two-way communication with VISCE™ Back Office