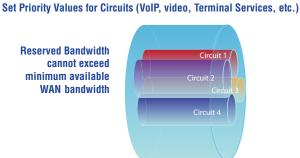

#### Intangible/Indirect Costs

- · Frustrated staff
- Overwhelmed IT support
- Lost business opportunities
- · Failure of off-site backup
- No access to cloud computing
- Angry customers

**Reserved Bandwidth** cannot exceed minimum available WAN bandwidth