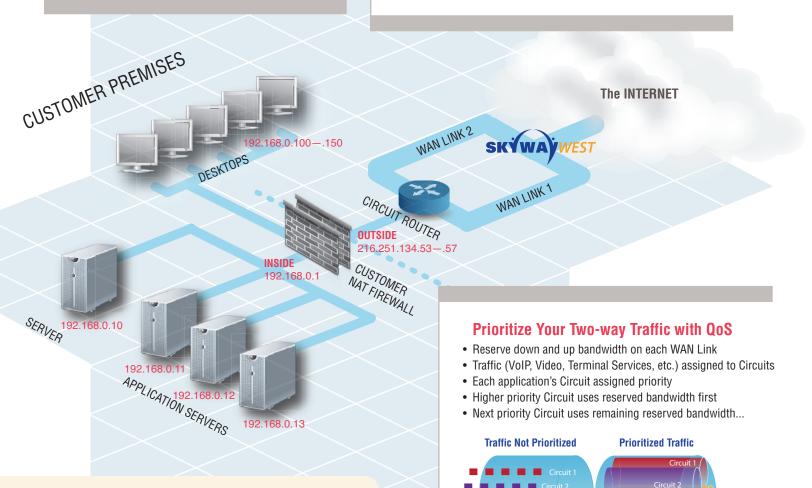

#### Your IP Addresses Never Change on Failover

- · IP outside customer firewall never changes
- Skyway provides 5 IP addresses; more on request
- · Skyway IPs never change on failover
- · Incoming traffic unaffected if connection fails
- · Port forwards on customer firewall unaffected if connection fails