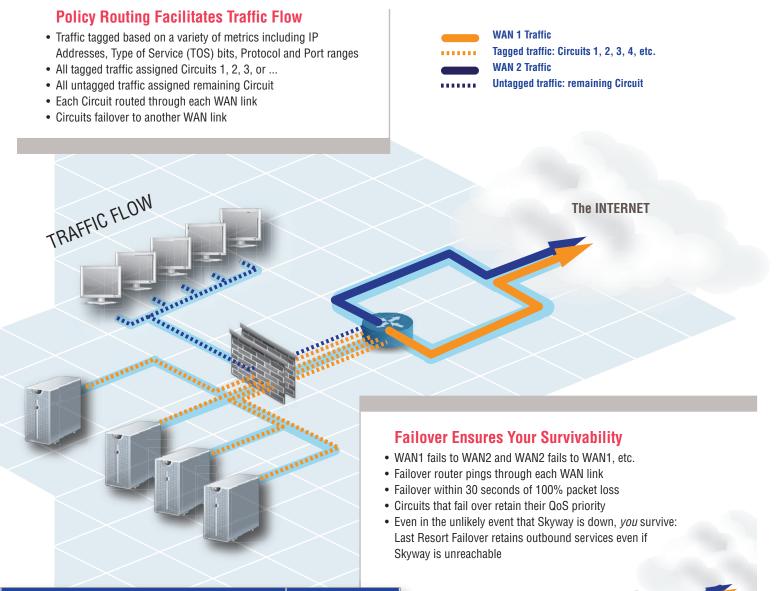

# **SKÝWAYWEST HOW DOES Failover Work?**

Combining multiple Internet services enables your business to fail over from one Internet connection to another and optimize your business network to take advantage of the bandwidth and attributes of each connection.

#### We Failover All Technologies

- WAN (Wide Area Network) Links can be dsl, cable, fibre, cellular data, fixed wireless, satellite
- Links can be from Skyway or any other provider
- · WAN IPs assigned by ISP; one can have dynamic IP

#### Your IP Addresses Never Change on Failover

- · IP outside customer firewall never changes
- Skyway provides 5 IP addresses; more on request
- · Skyway IPs never change on failover
- · Incoming traffic unaffected if connection fails
- · Port forwards on customer firewall unaffected if connection fails