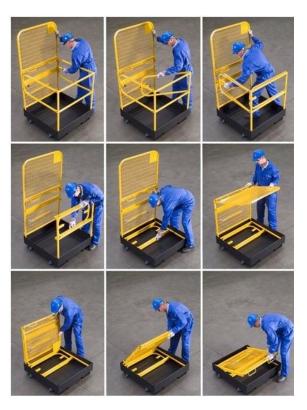

Fully collapsible in design, the foldable forklift safety cage can be easily assembled in a matter of minutes. The ideal platform for when storage space is at a premium or where there is a requirement to transport the platform from site to site. Fully compliant with current Health & Safety Regulations (PM 28 Fourth Edition), the foldable safety cage offer a safe and strong deck from which to carry out working at height operations.

- ✓ For overhead access and maintenance
- ✓ Unique folding design . no tools required
- ✓ Heel pin retention for forklift securement
- ✓ Slip resistance base with drainage holes
- ✓ Less storage space, portable & easy to assemble
- ✓ Castors fitted for easy manoeuvring
- ✓ High sided handrail and safety mid rail
- $\checkmark$  Safety back guard to protector operator from forklift mast