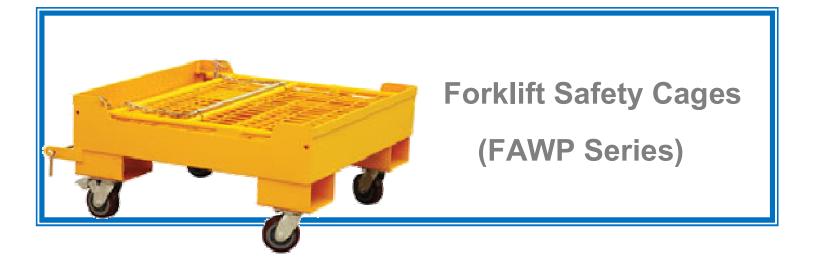

Fully collapsible in design, the foldable forklift safety cage can be easily assembled in a matter of minutes. The ideal platform for when storage space is at a premium or where there is a requirement to transport the platform from site to site. Fully compliant with current Health & Safety Regulations (PM 28 Fourth Edition), the foldable safety cage offer a safe and strong deck from which to carry out working at height operations.

- ✓ For overhead access and maintenance
- ✓ Unique folding design . no tools required
- ✓ Heel pin retention for forklift securement
- ✓ Slip resistance base with drainage holes
- ✓ Less storage space, portable & easy to assemble
- ✓ Castors fitted for easy manoeuvring
- ✓ High sided handrail and safety mid rail
- $\checkmark$  Safety back guard to protector operator from forklift mast