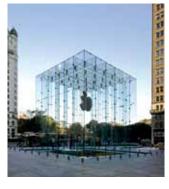

# Glass to the Max Upto 18 M

SGG PLANICLEAR, SGG DIAMANT in 8, 10, 12 and 15 mm Coated Glass SGG PLANITHERM II, SGG COOL-LITE SKN II and XTREME II in 8, 10 and 12 mm, Products

tempered safety glass, heat-soak-tested tempered SGG PLANICLEAR, SGG DIAMANT in 8,10, 12 and 15 mm, Coated Glass

# Maximum overlength 18,000 x 3,210 mm

From 2017 on we will be industrial manufacturer, processor and distributor to consult and supply the market worldwide with

maximum overlength dimensions up to 18,000x 3,210 mm –as single sheet and isolation glass unit.