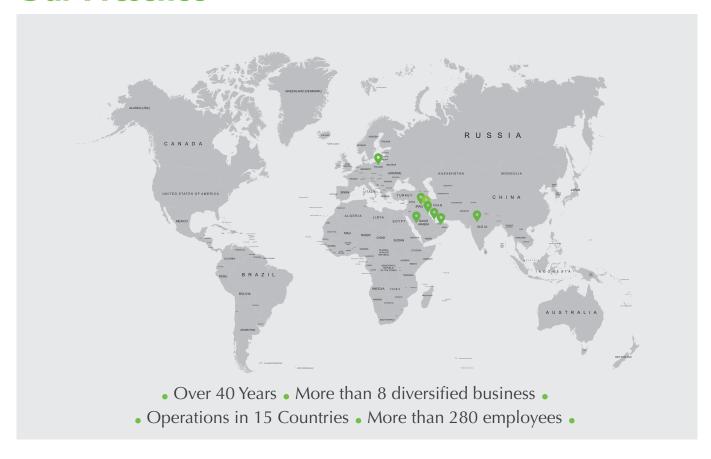

# **Our Presence**

## **About MERINT**

Merint Group has been in business for over 40 years with operations in over 15 countries. Headquartered in Dubai, it has offices in UAE, Qatar, Kingdom of Saudi Arabia, Kenya, Poland and India Its main activities include Architectural Glass, Glazing Machinery, Property Development, Interior fit outs, Manufacture of kitchen cabinets and wardrobes, Nuclear Medicine.