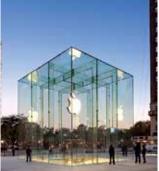

# Glass to the Max Upto 18 M

SGG PLANICLEAR, SGG DIAMANT in 8, 10, 12 and 15 mm Coated Glass SGG PLANITHERM II, SGG COOL-LITE SKN II and XTREME II in 8, 10 and 12 mm, Products

tempered safety glass, heat-soak-tested tempered SGG PLANICLEAR, SGG DIAMANT in 8,10, 12 and 15 mm, Coated Glass

# Maximum overlength 18,000 x 3,210 mm

From 2017 on we will be industrial manufacturer, processor and distributor to consult and supply the market worldwide with

maximum overlength dimensions up to 18,000x 3,210 mm –as single sheet and isolation glass unit.