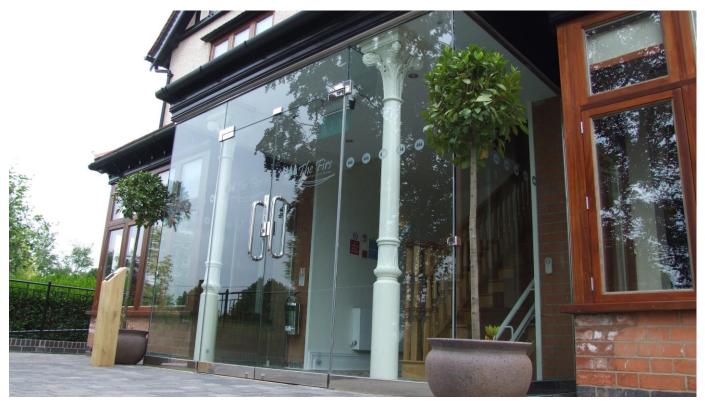

## The industry's best at a competitive price

The Connect a.d. Frameless Entrance Doorset is a manual doorset ideal for low to medium volume pedestrian access in shopfronts and commercial entrances such as retail outlets, shopping centres, offices, hotels and residential buildings, where you can maximise the appearance of glass to create an elegant entrance.

#### Better design and better made

This versatile doorset comprises a doorleaf supplied as a single, double or leaf-and-a-half, configured to swing inwards, outwards or in both directions.

We can install as a doorleaf only to replace old or damaged leaves, or as a complete entrance doorset or shopfront with famed or frameless sidescreens and transom panels.