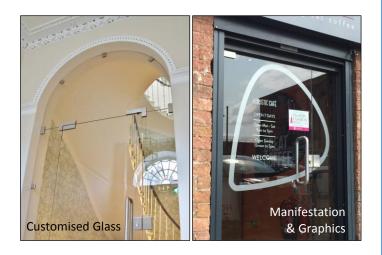

#### Hugh range of options

All components, such as closers, pivots, locks, handles and glass are designed for ease of installation, maintenance and repair.

Colour options include stainless steel, satin anodised aluminium, brass and polyester powder coating.

Numerous patch & rail fittings, glass, handle, manual & electric lock options increase aesthetics and provide customisation.