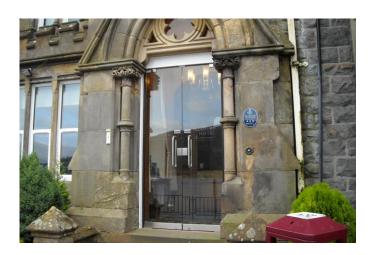

## The industry's best at a competitive price

The Connect a.d. Frameless Entrance Doorset is a manual doorset ideal for low to medium volume pedestrian access in shopfronts and commercial entrances such as retail outlets, shopping centres, offices, hotels and residential buildings, where you can maximise the appearance of glass to create an elegant entrance.

#### Better design and better made

This versatile doorset comprises a doorleaf supplied as a single, double or leaf-and-a-half, configured to swing inwards, outwards or in both directions.

We can install as a doorleaf only to replace old or damaged leaves, or as a complete entrance doorset or shopfront with famed or frameless sidescreens and transom panels.