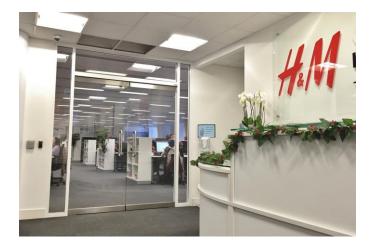

## The industry's best at a competitive price

The Connect a.d. Frameless Entrance Doorset is a manual doorset ideal for low to medium volume pedestrian access in shopfronts and commercial entrances such as retail outlets, shopping centres, offices, hotels and residential buildings, where you can maximise the appearance of glass to create an elegant entrance.

#### Better design and better made

This versatile doorset comprises a doorleaf supplied as a single, double or leaf-and-a-half, configured to swing inwards, outwards or in both directions.

We can install as a doorleaf only to replace old or damaged leaves, or as a complete entrance doorset or shopfront with famed or frameless sidescreens and transom panels.