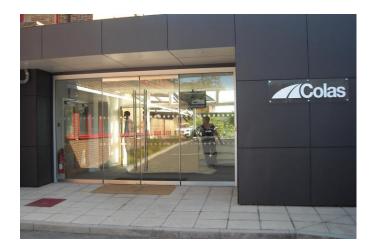

## The industry's best at a competitive price

The Connect a.d. Frameless Entrance Doorset is a manual doorset ideal for low to medium volume pedestrian access in shopfronts and commercial entrances such as retail outlets, shopping centres, offices, hotels and residential buildings, where you can maximise the appearance of glass to create an elegant entrance.

#### Better design and better made

This versatile doorset comprises a doorleaf supplied as a single, double or leaf-and-a-half, configured to swing inwards, outwards or in both directions.

We can install as a doorleaf only to replace old or damaged leaves, or as a complete entrance doorset or shopfront with famed or frameless sidescreens and transom panels.