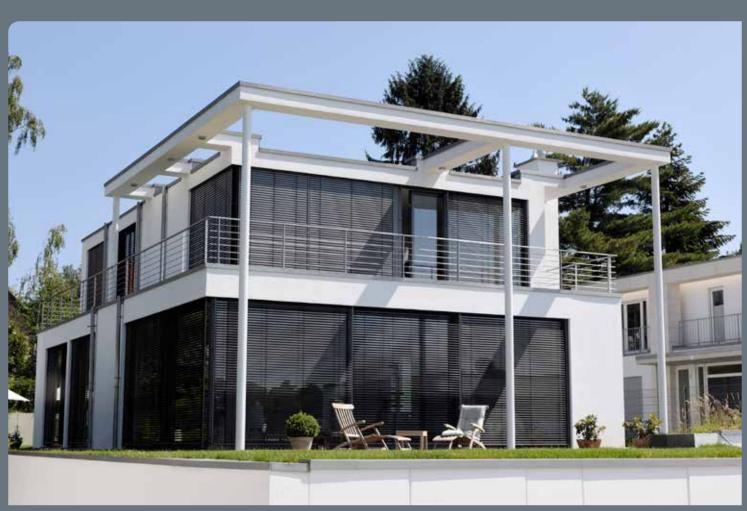

# ARTec

Alulux Raffstore Technologie

Alulux external Venetian blinds are made of high-quality aluminium. Manufactured exclusively by external Venetian blind specialists in Germany. Experience engineering excellence, high-end design, beautiful light control and much more!

façade design feature and enhance the overall appearance of your home. Additionally enjoy the innovative and high-end design from inside your home.

External Venetian blinds filter sunlight without blocking out all natural light to flexible way to keep prying eyes out whilst stopping the harmful rays of the sun. As precise as you like, whenever you like.

#### External Venetian blinds – so many good reasons!

We only use the very best aluminium — and for good reasons. It is lightweight, robust and extremely durable. It guarantees incredible precision during production, functional reliability and a wonderful appearance. You will never have to worry about corrosion, and it is impervious to wind and weather.