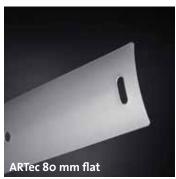

Our aluminium external Venetian blinds are an energy-saving alternative to air conditioning systems. They reflect up to 80% of the sun's rays and thus prevent heat gain in rooms – naturally.

| Support products box system Alulux                                                            | Alulux system                        | Box sizes    | <b>Type of slats</b> F = flat slat |
|-----------------------------------------------------------------------------------------------|--------------------------------------|--------------|------------------------------------|
|                                                                                               |                                      |              | B = curled edge slat               |
|                                                                                               |                                      |              | Z = Z-shaped slat                  |
|                                                                                               |                                      | 165          | 80 F                               |
| Varimaxx <sup>®</sup>                                                                         | SG 20                                | 180          | 80 B on request*                   |
|                                                                                               |                                      | 205          | 75 Z on request*                   |
| Roller shutter box made of extruded aluminium                                                 | SG 90                                | 165, 165 FG  | 80 F                               |
|                                                                                               |                                      | 180, 180 FG  | 80 B on request*                   |
|                                                                                               |                                      | 205, 205 FG  | 75 Z on request*                   |
| Formado®<br>1/2 round roller shutter box made of extruded aluminium                           | SGF                                  | 165, 165 FG  | 80 F                               |
|                                                                                               |                                      | 180, 180 FG  | 80 B on request*                   |
|                                                                                               |                                      | 205, 205 FG  | 75 Z on request*                   |
| Punext <sup>®</sup>                                                                           | PSG 20                               | 165, 165 FG  | 80 F                               |
|                                                                                               |                                      | 180, 180 FG  | 80 B on request*                   |
|                                                                                               |                                      | 205, 205 FG  | 75 Z on request*                   |
| Roller shutter box made of roll-formed/extruded aluminium                                     | PSG 90                               | 165, 165 FG  | 80 F                               |
|                                                                                               |                                      | 180, 180 FG  | 80 B on request*                   |
|                                                                                               |                                      | 205, 205 FG  | 75 Z on request*                   |
| Tanext <sup>®</sup><br>PVC external box system                                                | PVC attachment                       | 175          | 80 F                               |
|                                                                                               |                                      | 210          | 80 B on request*                   |
|                                                                                               |                                      | 235          | 75 Z on request*                   |
| Enext®_RG External box system for new buildings, sealed on the inward facing side             | RG, sealed on the inward facing side | 278, 278 FG  | 80 F                               |
|                                                                                               |                                      | 300, 300 FG  | 80 B                               |
|                                                                                               |                                      | 338, 338 FG  |                                    |
|                                                                                               |                                      | 360, 360 FG  | 75 Z                               |
| Covers can be plastered   Complete external Venetian blinds                                   | Aluminium covers                     |              | 80 F                               |
|                                                                                               |                                      |              | 80 B                               |
|                                                                                               |                                      |              | 75 Z                               |
|                                                                                               |                                      |              | 90 Z                               |
|                                                                                               |                                      |              | 93 S                               |
|                                                                                               |                                      |              | 80 F                               |
|                                                                                               |                                      |              | 80 B                               |
| Visible covers   Complete external Venetian blinds  Exclusive external Venetian blind package | Aluminium covers                     |              | 75 Z                               |
|                                                                                               | Aldillillalli Covers                 |              | 90 Z                               |
|                                                                                               |                                      |              | 93 \$                              |
|                                                                                               |                                      |              | 80 F                               |
|                                                                                               |                                      |              | 80 F<br>80 B                       |
|                                                                                               |                                      |              |                                    |
|                                                                                               |                                      | Package only | 75 Z                               |
|                                                                                               |                                      |              | 90 Z                               |
|                                                                                               |                                      |              | 93 S                               |