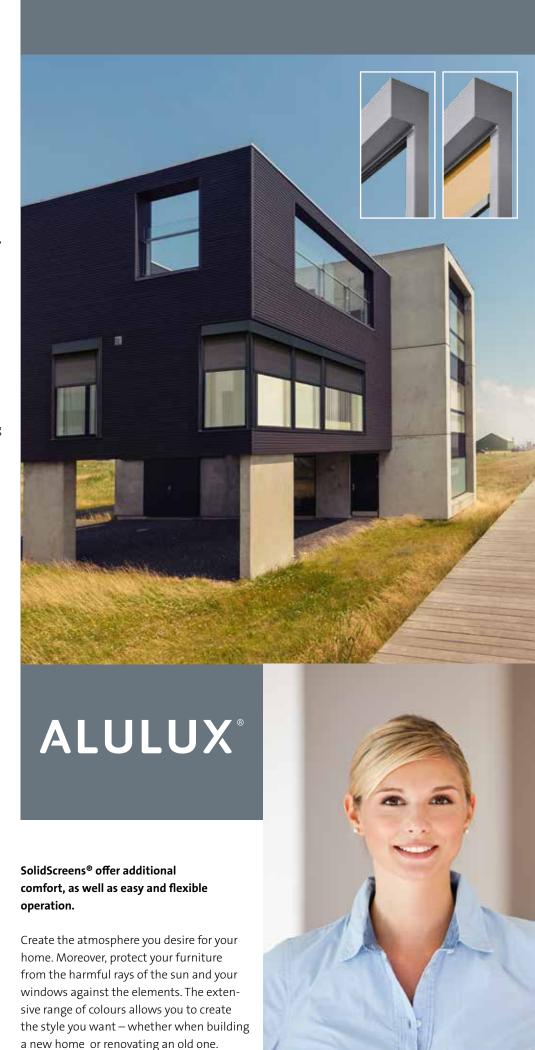

## SolidScreen®: Sun protection that combines design and innovation!

#### Alulux zip textile screens

SolidScreen from Alulux clearly demonstrates that design flair can be combined with innovative performance. The extensive range of high-quality fabrics allows you to enhance the whole façade with a distinctive, exclusive look. And the functional features are just as sophisticated and impressive: Zip textile screens keep rooms nice and cool and ensure pleasant natural light, as they reduce the direct sunlight entering a room by up to 90%. Besides providing shade from the sun they also offer privacy from prying eyes.