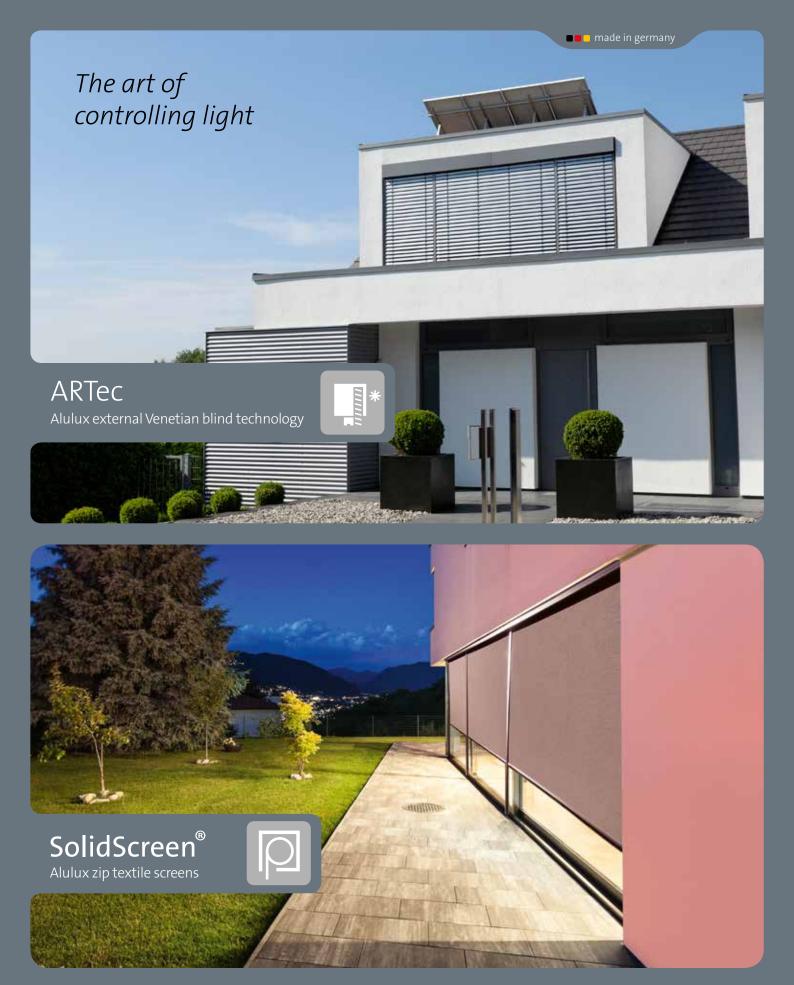

# ARTec

Alulux Raffstore Technologie

Alulux external Venetian blinds are made of high-quality aluminium. Manufactured exclusively by external Venetian blind specialists in Germany. Experience engineering excellence, high-end design, beautiful light control and much more!

#### External Venetian blinds – so many good reasons!

We only use the very best aluminium — and for good reasons. It is lightweight, robust and extremely durable. It guarantees incredible precision during production, functional reliability and a wonderful appearance. You will never have to worry about corrosion, and it is impervious to wind and weather.

MADE IN GERMANY

5

At our factory in Burgbernheim, experienced industry specialists devote their time to developing and producing high-quality external Venetian blind systems "Made in Germany". ARTec external Venetian blinds from Alulux meet the highest quality requirements. Alulux has specialised in the production of high-quality sun protection systems for more than 50 years.

#### Precision engineering

A symbol of German engineering excellence: The elements of ARTec external Venetian blinds fit together like the pieces of a puzzle – ensuring reliable operation and ease of use for years to come.