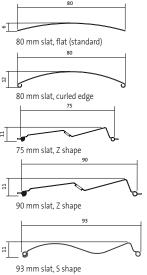

Our aluminium external Venetian blinds are an energy-saving alternative to air conditioning systems. They reflect up to 80% of the sun's rays and thus prevent heat gain in rooms – naturally.

| Support products box system Alulux                                                            | Alulux system                        | Box sizes    | <b>Type of slats</b> F = flat slat |
|-----------------------------------------------------------------------------------------------|--------------------------------------|--------------|------------------------------------|
|                                                                                               |                                      |              | B = curled edge slat               |
|                                                                                               |                                      |              | Z = Z-shaped slat                  |
|                                                                                               |                                      | 165          | 80 F                               |
| Varimaxx <sup>®</sup>                                                                         | SG 20                                | 180          | 80 B on request*                   |
|                                                                                               |                                      | 205          | 75 Z on request*                   |
| Roller shutter box made of extruded aluminium                                                 | SG 90                                | 165, 165 FG  | 80 F                               |
|                                                                                               |                                      | 180, 180 FG  | 80 B on request*                   |
|                                                                                               |                                      | 205, 205 FG  | 75 Z on request*                   |
| Formado®<br>1/2 round roller shutter box made of extruded aluminium                           | SGF                                  | 165, 165 FG  | 80 F                               |
|                                                                                               |                                      | 180, 180 FG  | 80 B on request*                   |
|                                                                                               |                                      | 205, 205 FG  | 75 Z on request*                   |
| Punext <sup>®</sup>                                                                           | PSG 20                               | 165, 165 FG  | 80 F                               |
|                                                                                               |                                      | 180, 180 FG  | 80 B on request*                   |
|                                                                                               |                                      | 205, 205 FG  | 75 Z on request*                   |
| Roller shutter box made of roll-formed/extruded aluminium                                     | PSG 90                               | 165, 165 FG  | 80 F                               |
|                                                                                               |                                      | 180, 180 FG  | 80 B on request*                   |
|                                                                                               |                                      | 205, 205 FG  | 75 Z on request*                   |
| Tanext <sup>®</sup><br>PVC external box system                                                | PVC attachment                       | 175          | 80 F                               |
|                                                                                               |                                      | 210          | 80 B on request*                   |
|                                                                                               |                                      | 235          | 75 Z on request*                   |
| Enext®_RG External box system for new buildings, sealed on the inward facing side             | RG, sealed on the inward facing side | 278, 278 FG  | 80 F                               |
|                                                                                               |                                      | 300, 300 FG  | 80 B                               |
|                                                                                               |                                      | 338, 338 FG  |                                    |
|                                                                                               |                                      | 360, 360 FG  | 75 Z                               |
| Covers can be plastered   Complete external Venetian blinds                                   | Aluminium covers                     |              | 80 F                               |
|                                                                                               |                                      |              | 80 B                               |
|                                                                                               |                                      |              | 75 Z                               |
|                                                                                               |                                      |              | 90 Z                               |
|                                                                                               |                                      |              | 93 S                               |
|                                                                                               |                                      |              | 80 F                               |
|                                                                                               |                                      |              | 80 B                               |
| Visible covers   Complete external Venetian blinds  Exclusive external Venetian blind package | Aluminium covers                     |              | 75 Z                               |
|                                                                                               | Aldillillalli Covers                 |              | 90 Z                               |
|                                                                                               |                                      |              | 93 \$                              |
|                                                                                               |                                      |              | 80 F                               |
|                                                                                               |                                      |              | 80 F<br>80 B                       |
|                                                                                               |                                      |              |                                    |
|                                                                                               |                                      | Package only | 75 Z                               |
|                                                                                               |                                      |              | 90 Z                               |
|                                                                                               |                                      |              | 93 S                               |