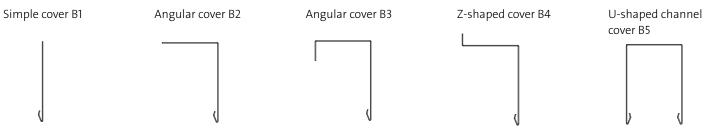

Our aluminium external Venetian blinds are an energy-saving alternative to air conditioning systems. They reflect up to 80% of the sun's rays and thus prevent heat gain in rooms – naturally.

| Support products box system Alulux                                                            | Alulux system                        | Box sizes    | <b>Type of slats</b> F = flat slat |
|-----------------------------------------------------------------------------------------------|--------------------------------------|--------------|------------------------------------|
|                                                                                               |                                      |              | B = curled edge slat               |
|                                                                                               |                                      |              | Z = Z-shaped slat                  |
|                                                                                               |                                      | 165          | 80 F                               |
| Varimaxx <sup>®</sup>                                                                         | SG 20                                | 180          | 80 B on request*                   |
|                                                                                               |                                      | 205          | 75 Z on request*                   |
| Roller shutter box made of extruded aluminium                                                 | SG 90                                | 165, 165 FG  | 80 F                               |
|                                                                                               |                                      | 180, 180 FG  | 80 B on request*                   |
|                                                                                               |                                      | 205, 205 FG  | 75 Z on request*                   |
| Formado®<br>1/2 round roller shutter box made of extruded aluminium                           | SGF                                  | 165, 165 FG  | 80 F                               |
|                                                                                               |                                      | 180, 180 FG  | 80 B on request*                   |
|                                                                                               |                                      | 205, 205 FG  | 75 Z on request*                   |
| Punext <sup>®</sup>                                                                           | PSG 20                               | 165, 165 FG  | 80 F                               |
|                                                                                               |                                      | 180, 180 FG  | 80 B on request*                   |
|                                                                                               |                                      | 205, 205 FG  | 75 Z on request*                   |
| Roller shutter box made of roll-formed/extruded aluminium                                     | PSG 90                               | 165, 165 FG  | 80 F                               |
|                                                                                               |                                      | 180, 180 FG  | 80 B on request*                   |
|                                                                                               |                                      | 205, 205 FG  | 75 Z on request*                   |
| Tanext <sup>®</sup><br>PVC external box system                                                | PVC attachment                       | 175          | 80 F                               |
|                                                                                               |                                      | 210          | 80 B on request*                   |
|                                                                                               |                                      | 235          | 75 Z on request*                   |
| Enext®_RG External box system for new buildings, sealed on the inward facing side             | RG, sealed on the inward facing side | 278, 278 FG  | 80 F                               |
|                                                                                               |                                      | 300, 300 FG  | 80 B                               |
|                                                                                               |                                      | 338, 338 FG  |                                    |
|                                                                                               |                                      | 360, 360 FG  | 75 Z                               |
| Covers can be plastered   Complete external Venetian blinds                                   | Aluminium covers                     |              | 80 F                               |
|                                                                                               |                                      |              | 80 B                               |
|                                                                                               |                                      |              | 75 Z                               |
|                                                                                               |                                      |              | 90 Z                               |
|                                                                                               |                                      |              | 93 S                               |
|                                                                                               |                                      |              | 80 F                               |
|                                                                                               |                                      |              | 80 B                               |
| Visible covers   Complete external Venetian blinds  Exclusive external Venetian blind package | Aluminium covers                     |              | 75 Z                               |
|                                                                                               | Aldillillalli Covers                 |              | 90 Z                               |
|                                                                                               |                                      |              | 93 \$                              |
|                                                                                               |                                      |              | 80 F                               |
|                                                                                               |                                      |              | 80 F<br>80 B                       |
|                                                                                               |                                      |              |                                    |
|                                                                                               |                                      | Package only | 75 Z                               |
|                                                                                               |                                      |              | 90 Z                               |
|                                                                                               |                                      |              | 93 S                               |