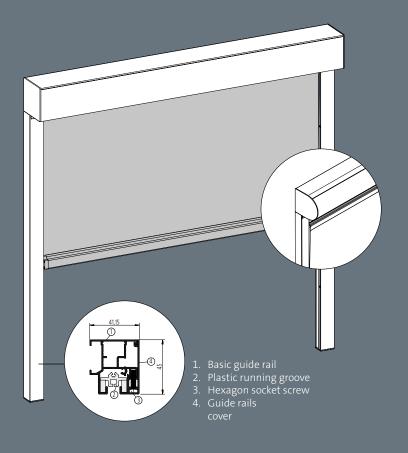

The rolled up fabric screen is protected against the elements in the small, unobtrusive aluminium cassette. The use of glass fibres in the fabric screen and the carefully powder coated aluminium profiles and small parts ensure long life and durability of the product. The cassette is assembled simply by connecting the head sections to the guide rails, which are fitted directly to the wall in advance. The zip fabric screen is driven either by a standard motor drive or optionally by a radio-controlled drive.

### The square 90° system:

The square box made of alumin-

ium is installed in the reveal flush with the façade — without appearing awkward or angular. The 90° version offers a soft uncluttered finish to your windows. The system can also be mounted onto brickwork.