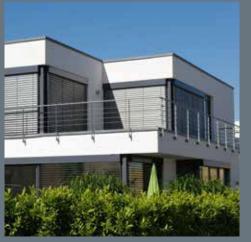

## SolidScreen®: Sun protection that combines design and innovation!

#### Alulux zip textile screens

SolidScreen from Alulux clearly demonstrates that design flair can be combined with innovative performance. The extensive range of high-quality fabrics allows you to enhance the whole façade with a distinctive, exclusive look. And the functional features are just as sophisticated and impressive: Zip textile screens keep rooms nice and cool and ensure pleasant natural light, as they reduce the direct sunlight entering a room by up to 90%. Besides providing shade from the sun they also offer privacy from prying eyes.

The demands placed on external sun protection systems are increasing all the time, with windproof utilisation and solar shading for larger glazed surfaces being just two of the many basic requirements. The intelligent zip system of the Alulux fabric screens ensures they operate smoothly in a special insert in the guide rail. The zip guide guarantees the screen is held securely and does not distort when exposed to winds of up to 145 km/h, as determined by a wind tunnel test at the Karman Institute. Large surface systems up to 15 m² are possible thanks to the zip technology.