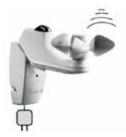

#### **Convenient additional equipment**

You can remote control your external of hand sensors. The programmable timer can be used to automatically operate inexternal Venetian blind groups. The wind becomes too strong.

Wind sensor:

Hand sensor with scroll wheel

Programmable timer