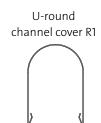

n
- Rail bracket system: less bore holes, exact positioning of guide rails
- Exclusive production in Germany













#### Shutter boxes (aluminium, coated in standard colour White 01)-



#### Visible covers (aluminium, coated)



#### Covers can be plastered (aluminium, coated in standard colour White 01) | plaster supports available (optional)







NEOPOR® shutter box designed for new buildings





#### Slat protection and façade appearance

You have the opportunity to protect your rolled up slats against the elements with solutions that best fit the exterior of your home and your tastes. Fully enclosed shutter box or cover, virtually invisible when installed as a flush mounted version, or integrated as a design element: Benefit from a huge array of shapes, colours and designs!



Tanext®

Visible or invisible?

U-shaped channel plaster cover Р7





#### The art of controlling daylight

#### Creating the perfect room ambience

External Venetian blinds create an individual and stylish look. Natural daylight, precise sun and privacy protection, the ideal room climate: Everything can be controlled precisely with ARTec external Venetian blinds. Create an instant atmosphere to suit your mood. How much light do you want to let in and how much heat do you want to keep out? How much privacy do you require? The flexible and cost effective solution for both your home and the office.

#### The art of controlling daylight

ARTec external Venetian blinds are sophisticated light control systems. Their slat architecture and guide rails enable precise, unequalled control of dayl