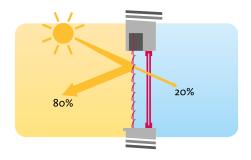

Our aluminium external Venetian blinds are an energy-saving alternative to air conditioning systems. They reflect up to 80% of the sun's rays and thus prevent heat gain in rooms – naturally.

| Support products box system Alulux                                                            | Alulux system                        | Box sizes    | <b>Type of slats</b> F = flat slat |
|-----------------------------------------------------------------------------------------------|--------------------------------------|--------------|------------------------------------|
|                                                                                               |                                      |              | B = curled edge slat               |
|                                                                                               |                                      |              | Z = Z-shaped slat                  |
|                                                                                               |                                      | 165          | 80 F                               |
| Varimaxx <sup>®</sup>                                                                         | SG 20                                | 180          | 80 B on request*                   |
|                                                                                               |                                      | 205          | 75 Z on request*                   |
| Roller shutter box made of extruded aluminium                                                 | SG 90                                | 165, 165 FG  | 80 F                               |
|                                                                                               |                                      | 180, 180 FG  | 80 B on request*                   |
|                                                                                               |                                      | 205, 205 FG  | 75 Z on request*                   |
| Formado®<br>1/2 round roller shutter box made of extruded aluminium                           | SGF                                  | 165, 165 FG  | 80 F                               |
|                                                                                               |                                      | 180, 180 FG  | 80 B on request*                   |
|                                                                                               |                                      | 205, 205 FG  | 75 Z on request*                   |
| Punext <sup>®</sup>                                                                           | PSG 20                               | 165, 165 FG  | 80 F                               |
|                                                                                               |                                      | 180, 180 FG  | 80 B on request*                   |
|                                                                                               |                                      | 205, 205 FG  | 75 Z on request*                   |
| Roller shutter box made of roll-formed/extruded aluminium                                     | PSG 90                               | 165, 165 FG  | 80 F                               |
|                                                                                               |                                      | 180, 180 FG  | 80 B on request*                   |
|                                                                                               |                                      | 205, 205 FG  | 75 Z on request*                   |
| Tanext <sup>®</sup><br>PVC external box system                                                | PVC attachment                       | 175          | 80 F                               |
|                                                                                               |                                      | 210          | 80 B on request*                   |
|                                                                                               |                                      | 235          | 75 Z on request*                   |
| Enext®_RG External box system for new buildings, sealed on the inward facing side             | RG, sealed on the inward facing side | 278, 278 FG  | 80 F                               |
|                                                                                               |                                      | 300, 300 FG  | 80 B                               |
|                                                                                               |                                      | 338, 338 FG  |                                    |
|                                                                                               |                                      | 360, 360 FG  | 75 Z                               |
| Covers can be plastered   Complete external Venetian blinds                                   | Aluminium covers                     |              | 80 F                               |
|                                                                                               |                                      |              | 80 B                               |
|                                                                                               |                                      |              | 75 Z                               |
|                                                                                               |                                      |              | 90 Z                               |
|                                                                                               |                                      |              | 93 S                               |
|                                                                                               |                                      |              | 80 F                               |
|                                                                                               |                                      |              | 80 B                               |
| Visible covers   Complete external Venetian blinds  Exclusive external Venetian blind package | Aluminium covers                     |              | 75 Z                               |
|                                                                                               | Aldillillalli Covers                 |              | 90 Z                               |
|                                                                                               |                                      |              | 93 \$                              |
|                                                                                               |                                      |              | 80 F                               |
|                                                                                               |                                      |              | 80 F<br>80 B                       |
|                                                                                               |                                      |              |                                    |
|                                                                                               |                                      | Package only | 75 Z                               |
|                                                                                               |                                      |              | 90 Z                               |
|                                                                                               |                                      |              | 93 S                               |