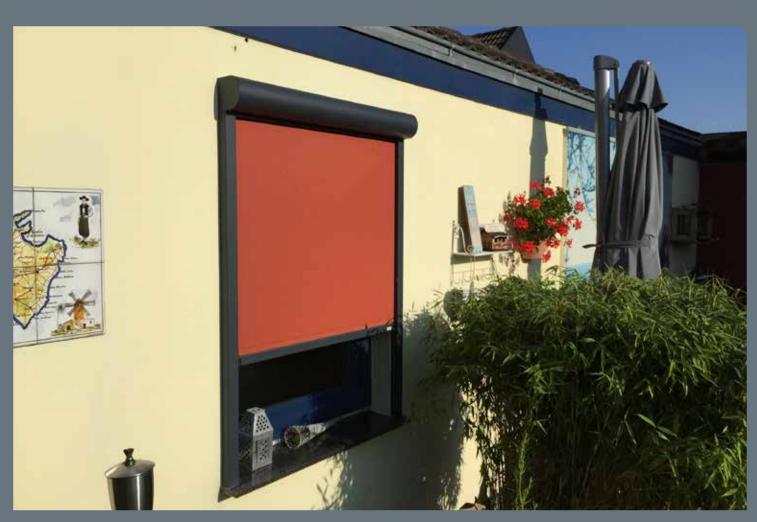

## SolidScreen®: Sun protection that combines design and innovation!

#### Alulux zip textile screens

SolidScreen from Alulux clearly demonstrates that design flair can be combined with innovative performance. The extensive range of high-quality fabrics allows you to enhance the whole façade with a distinctive, exclusive look. And the functional features are just as sophisticated and impressive: Zip textile screens keep rooms nice and cool and ensure pleasant natural light, as they reduce the direct sunlight entering a room by up to 90%. Besides providing shade from the sun they also offer privacy from prying eyes.