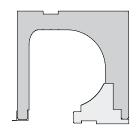

#### Shutter boxes (aluminium, coated in standard colour White 01)-

#### Visible covers (aluminium, coated)

#### Covers can be plastered (aluminium, coated in standard colour White 01) | plaster supports available (optional)

NEOPOR® shutter box designed for new buildings

#### Slat protection and façade appearance

You have the opportunity to protect your rolled up slats against the elements with solutions that best fit the exterior of your home and your tastes. Fully enclosed shutter box or cover, virtually invisible when installed as a flush mounted version, or integrated as a design element: Benefit from a huge array of shapes, colours and designs!