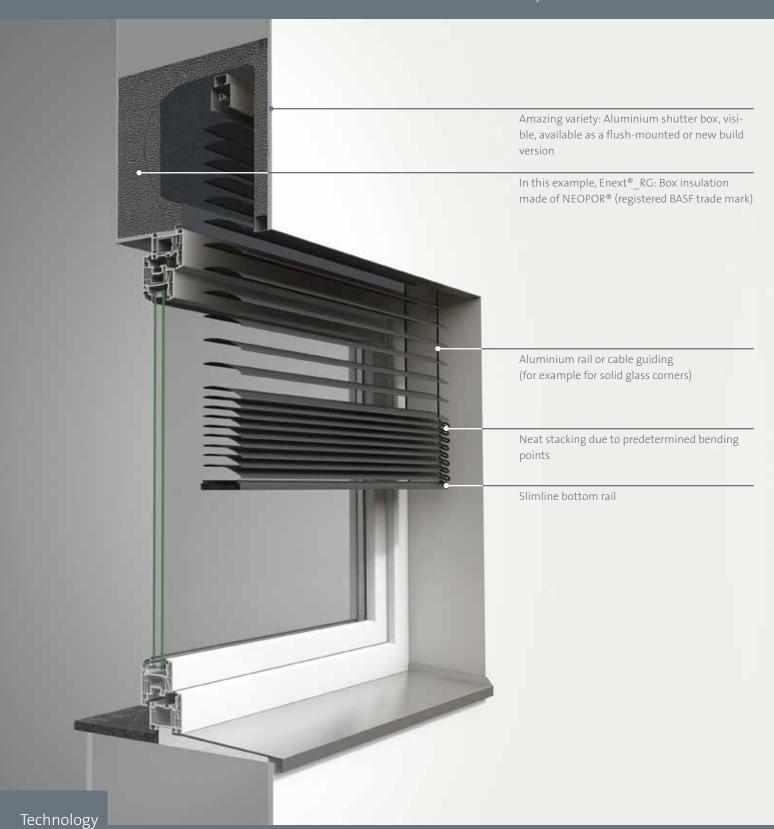

#### The ARTec advantages at a glance

- External Venetian blind system made of high-quality aluminium
- Head rail open on the underside: offers improved access when installed
- Slimline bottom rail: for flat stack heights
- Neat stacking Predetermined bending points, ladder cords with defined positioning
- Robust, riveted metal slat guide pins

- Depth-guided Texband lift tapes with side guide tabs
- Kevlar coated ladder cords
- Longitudinal edge coated slats with deepdrawn, beaded lift tape perforation
- Rail bracket system: less bore holes, exact positioning of guide rails
- Exclusive production in Germany

#### Slat protection and façade appearance

You have the opportunity to protect your rolled up slats against the elements with solutions that best fit the exterior of your home and your tastes. Fully enclosed shutter box or cover, virtually invisible when installed as a flush mounted version, or integrated as a design element: Benefit from a huge array of shapes, colours and designs!