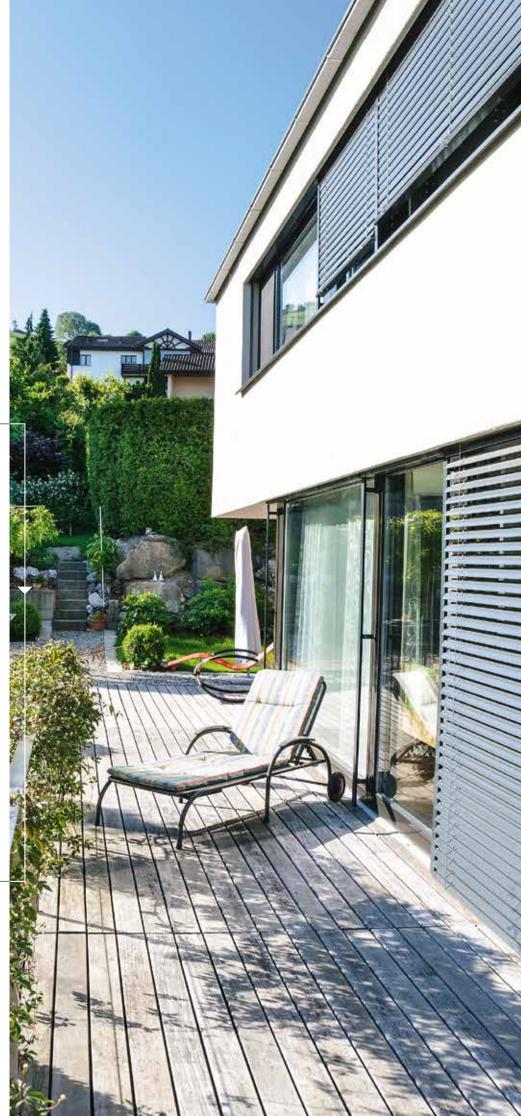

#### Creating the perfect room ambience

External Venetian blinds create an individual and stylish look. Natural daylight, precise sun and privacy protection, the ideal room climate: Everything can be controlled precisely with ARTec external Venetian blinds. Create an instant atmosphere to suit your mood. How much light do you want to let in and how much heat do you want to keep out? How much privacy do you require? The flexible and cost effective solution for both your home and the office.

#### The art of controlling daylight

ARTec external Venetian blinds are sophisticated light control systems. Their slat architecture and guide rails enable precise, unequalled control of daylight entering your home. The result: a flexible, bright and airy space through natural light — without unwanted glare. Outstanding privacy whilst affording a view to the outside.

#### Ultimate privacy

External Venetian blinds allow you to control the amount of daylight coming into your rooms whilst stopping prying eyes from looking in. ARTec external Venetian blinds allow a greater level of privacy throughout your home. Improved concentration levels in offices, whenever required.