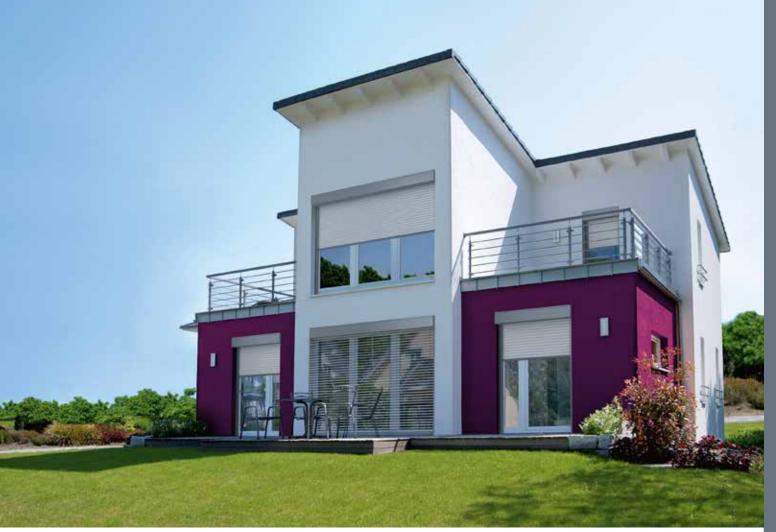

#### Slat protection and façade appearance

You have the opportunity to protect your rolled up slats against the elements with solutions that best fit the exterior of your home and your tastes. Fully enclosed shutter box or cover, virtually invisible when installed as a flush mounted version, or integrated as a design element: Benefit from a huge array of shapes, colours and designs!

Tanext®

Visible or invisible?

U-shaped channel plaster cover Р7