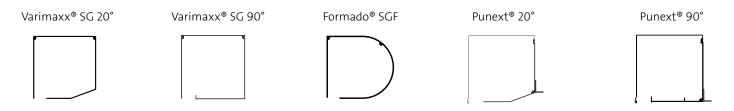

Our aluminium external Venetian blinds are an energy-saving alternative to air conditioning systems. They reflect up to 80% of the sun's rays and thus prevent heat gain in rooms – naturally.

| Support products box system Alulux                                                            | Alulux system                        | Box sizes    | <b>Type of slats</b> F = flat slat |
|-----------------------------------------------------------------------------------------------|--------------------------------------|--------------|------------------------------------|
|                                                                                               |                                      |              | B = curled edge slat               |
|                                                                                               |                                      |              | Z = Z-shaped slat                  |
|                                                                                               |                                      | 165          | 80 F                               |
| Varimaxx <sup>®</sup>                                                                         | SG 20                                | 180          | 80 B on request*                   |
|                                                                                               |                                      | 205          | 75 Z on request*                   |
| Roller shutter box made of extruded aluminium                                                 | SG 90                                | 165, 165 FG  | 80 F                               |
|                                                                                               |                                      | 180, 180 FG  | 80 B on request*                   |
|                                                                                               |                                      | 205, 205 FG  | 75 Z on request*                   |
| Formado®<br>1/2 round roller shutter box made of extruded aluminium                           | SGF                                  | 165, 165 FG  | 80 F                               |
|                                                                                               |                                      | 180, 180 FG  | 80 B on request*                   |
|                                                                                               |                                      | 205, 205 FG  | 75 Z on request*                   |
| Punext <sup>®</sup>                                                                           | PSG 20                               | 165, 165 FG  | 80 F                               |
|                                                                                               |                                      | 180, 180 FG  | 80 B on request*                   |
|                                                                                               |                                      | 205, 205 FG  | 75 Z on request*                   |
| Roller shutter box made of roll-formed/extruded aluminium                                     | PSG 90                               | 165, 165 FG  | 80 F                               |
|                                                                                               |                                      | 180, 180 FG  | 80 B on request*                   |
|                                                                                               |                                      | 205, 205 FG  | 75 Z on request*                   |
| Tanext <sup>®</sup><br>PVC external box system                                                | PVC attachment                       | 175          | 80 F                               |
|                                                                                               |                                      | 210          | 80 B on request*                   |
|                                                                                               |                                      | 235          | 75 Z on request*                   |
| Enext®_RG External box system for new buildings, sealed on the inward facing side             | RG, sealed on the inward facing side | 278, 278 FG  | 80 F                               |
|                                                                                               |                                      | 300, 300 FG  | 80 B                               |
|                                                                                               |                                      | 338, 338 FG  |                                    |
|                                                                                               |                                      | 360, 360 FG  | 75 Z                               |
| Covers can be plastered   Complete external Venetian blinds                                   | Aluminium covers                     |              | 80 F                               |
|                                                                                               |                                      |              | 80 B                               |
|                                                                                               |                                      |              | 75 Z                               |
|                                                                                               |                                      |              | 90 Z                               |
|                                                                                               |                                      |              | 93 S                               |
|                                                                                               |                                      |              | 80 F                               |
|                                                                                               |                                      |              | 80 B                               |
| Visible covers   Complete external Venetian blinds  Exclusive external Venetian blind package | Aluminium covers                     |              | 75 Z                               |
|                                                                                               | Aldillillalli Covers                 |              | 90 Z                               |
|                                                                                               |                                      |              | 93 \$                              |
|                                                                                               |                                      |              | 80 F                               |
|                                                                                               |                                      |              | 80 F<br>80 B                       |
|                                                                                               |                                      |              |                                    |
|                                                                                               |                                      | Package only | 75 Z                               |
|                                                                                               |                                      |              | 90 Z                               |
|                                                                                               |                                      |              | 93 S                               |