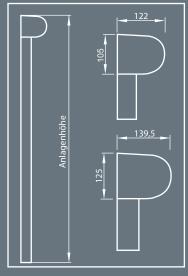

Privacy protection

Cold and thermal

Sun protection

Light control

The square system SolidScreen® SG 90

The round system SolidScreen® SGF

### The square 90° system:

The square box made of alumin-

ium is installed in the reveal flush with the façade — without appearing awkward or angular. The 90° version offers a soft uncluttered finish to your windows. The system can also be mounted onto brickwork.

#### The round system:

The round system is fresh and modern in style

with a timeless design. It is robust yet exudes an air of lightness. The result is a shape and appearance that blends wonderfully into the architecture – even giving it the finishing touch.