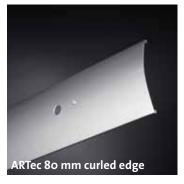

Our aluminium external Venetian blinds are an energy-saving alternative to air conditioning systems. They reflect up to 80% of the sun's rays and thus prevent heat gain in rooms – naturally.

| Support products box system Alulux                                                            | Alulux system                        | Box sizes    | <b>Type of slats</b> F = flat slat |
|-----------------------------------------------------------------------------------------------|--------------------------------------|--------------|------------------------------------|
|                                                                                               |                                      |              | B = curled edge slat               |
|                                                                                               |                                      |              | Z = Z-shaped slat                  |
|                                                                                               |                                      | 165          | 80 F                               |
| Varimaxx <sup>®</sup>                                                                         | SG 20                                | 180          | 80 B on request*                   |
|                                                                                               |                                      | 205          | 75 Z on request*                   |
| Roller shutter box made of extruded aluminium                                                 | SG 90                                | 165, 165 FG  | 80 F                               |
|                                                                                               |                                      | 180, 180 FG  | 80 B on request*                   |
|                                                                                               |                                      | 205, 205 FG  | 75 Z on request*                   |
| Formado®<br>1/2 round roller shutter box made of extruded aluminium                           | SGF                                  | 165, 165 FG  | 80 F                               |
|                                                                                               |                                      | 180, 180 FG  | 80 B on request*                   |
|                                                                                               |                                      | 205, 205 FG  | 75 Z on request*                   |
| Punext <sup>®</sup>                                                                           | PSG 20                               | 165, 165 FG  | 80 F                               |
|                                                                                               |                                      | 180, 180 FG  | 80 B on request*                   |
|                                                                                               |                                      | 205, 205 FG  | 75 Z on request*                   |
| Roller shutter box made of roll-formed/extruded aluminium                                     | PSG 90                               | 165, 165 FG  | 80 F                               |
|                                                                                               |                                      | 180, 180 FG  | 80 B on request*                   |
|                                                                                               |                                      | 205, 205 FG  | 75 Z on request*                   |
| Tanext <sup>®</sup><br>PVC external box system                                                | PVC attachment                       | 175          | 80 F                               |
|                                                                                               |                                      | 210          | 80 B on request*                   |
|                                                                                               |                                      | 235          | 75 Z on request*                   |
| Enext®_RG External box system for new buildings, sealed on the inward facing side             | RG, sealed on the inward facing side | 278, 278 FG  | 80 F                               |
|                                                                                               |                                      | 300, 300 FG  | 80 B                               |
|                                                                                               |                                      | 338, 338 FG  |                                    |
|                                                                                               |                                      | 360, 360 FG  | 75 Z                               |
| Covers can be plastered   Complete external Venetian blinds                                   | Aluminium covers                     |              | 80 F                               |
|                                                                                               |                                      |              | 80 B                               |
|                                                                                               |                                      |              | 75 Z                               |
|                                                                                               |                                      |              | 90 Z                               |
|                                                                                               |                                      |              | 93 S                               |
|                                                                                               |                                      |              | 80 F                               |
|                                                                                               |                                      |              | 80 B                               |
| Visible covers   Complete external Venetian blinds  Exclusive external Venetian blind package | Aluminium covers                     |              | 75 Z                               |
|                                                                                               | Aldillillalli Covers                 |              | 90 Z                               |
|                                                                                               |                                      |              | 93 \$                              |
|                                                                                               |                                      |              | 80 F                               |
|                                                                                               |                                      |              | 80 F<br>80 B                       |
|                                                                                               |                                      |              |                                    |
|                                                                                               |                                      | Package only | 75 Z                               |
|                                                                                               |                                      |              | 90 Z                               |
|                                                                                               |                                      |              | 93 S                               |