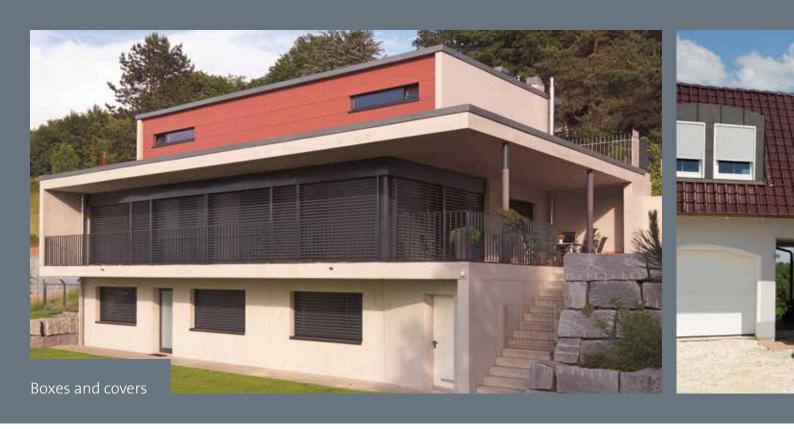

#### Slat protection and façade appearance

You have the opportunity to protect your rolled up slats against the elements with solutions that best fit the exterior of your home and your tastes. Fully enclosed shutter box or cover, virtually invisible when installed as a flush mounted version, or integrated as a design element: Benefit from a huge array of shapes, colours and designs!