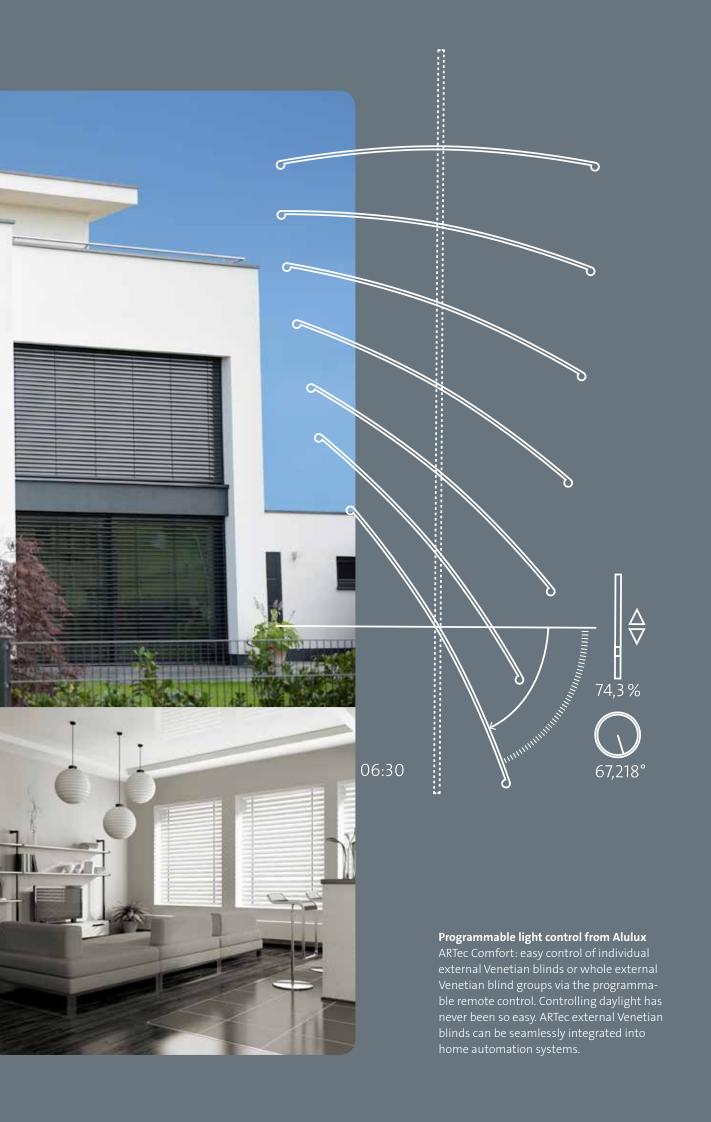

#### The art of controlling daylight

#### The art of controlling daylight

ARTec external Venetian blinds are sophisticated light control systems. Their slat architecture and guide rails enable precise, unequalled control of daylight entering your home. The result: a flexible, bright and airy space through natural light — without unwanted glare. Outstanding privacy whilst affording a view to the outside.