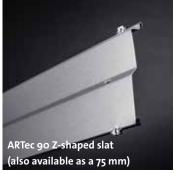

Our aluminium external Venetian blinds are an energy-saving alternative to air conditioning systems. They reflect up to 80% of the sun's rays and thus prevent heat gain in rooms – naturally.

| Support products box system Alulux                                                            | Alulux system                        | Box sizes    | <b>Type of slats</b> F = flat slat |
|-----------------------------------------------------------------------------------------------|--------------------------------------|--------------|------------------------------------|
|                                                                                               |                                      |              | B = curled edge slat               |
|                                                                                               |                                      |              | Z = Z-shaped slat                  |
|                                                                                               |                                      | 165          | 80 F                               |
| Varimaxx <sup>®</sup>                                                                         | SG 20                                | 180          | 80 B on request*                   |
|                                                                                               |                                      | 205          | 75 Z on request*                   |
| Roller shutter box made of extruded aluminium                                                 | SG 90                                | 165, 165 FG  | 80 F                               |
|                                                                                               |                                      | 180, 180 FG  | 80 B on request*                   |
|                                                                                               |                                      | 205, 205 FG  | 75 Z on request*                   |
| Formado®<br>1/2 round roller shutter box made of extruded aluminium                           | SGF                                  | 165, 165 FG  | 80 F                               |
|                                                                                               |                                      | 180, 180 FG  | 80 B on request*                   |
|                                                                                               |                                      | 205, 205 FG  | 75 Z on request*                   |
| Punext <sup>®</sup>                                                                           | PSG 20                               | 165, 165 FG  | 80 F                               |
|                                                                                               |                                      | 180, 180 FG  | 80 B on request*                   |
|                                                                                               |                                      | 205, 205 FG  | 75 Z on request*                   |
| Roller shutter box made of roll-formed/extruded aluminium                                     | PSG 90                               | 165, 165 FG  | 80 F                               |
|                                                                                               |                                      | 180, 180 FG  | 80 B on request*                   |
|                                                                                               |                                      | 205, 205 FG  | 75 Z on request*                   |
| Tanext <sup>®</sup><br>PVC external box system                                                | PVC attachment                       | 175          | 80 F                               |
|                                                                                               |                                      | 210          | 80 B on request*                   |
|                                                                                               |                                      | 235          | 75 Z on request*                   |
| Enext®_RG External box system for new buildings, sealed on the inward facing side             | RG, sealed on the inward facing side | 278, 278 FG  | 80 F                               |
|                                                                                               |                                      | 300, 300 FG  | 80 B                               |
|                                                                                               |                                      | 338, 338 FG  |                                    |
|                                                                                               |                                      | 360, 360 FG  | 75 Z                               |
| Covers can be plastered   Complete external Venetian blinds                                   | Aluminium covers                     |              | 80 F                               |
|                                                                                               |                                      |              | 80 B                               |
|                                                                                               |                                      |              | 75 Z                               |
|                                                                                               |                                      |              | 90 Z                               |
|                                                                                               |                                      |              | 93 S                               |
|                                                                                               |                                      |              | 80 F                               |
|                                                                                               |                                      |              | 80 B                               |
| Visible covers   Complete external Venetian blinds  Exclusive external Venetian blind package | Aluminium covers                     |              | 75 Z                               |
|                                                                                               | Aldillillalli Covers                 |              | 90 Z                               |
|                                                                                               |                                      |              | 93 \$                              |
|                                                                                               |                                      |              | 80 F                               |
|                                                                                               |                                      |              | 80 F<br>80 B                       |
|                                                                                               |                                      |              |                                    |
|                                                                                               |                                      | Package only | 75 Z                               |
|                                                                                               |                                      |              | 90 Z                               |
|                                                                                               |                                      |              | 93 S                               |