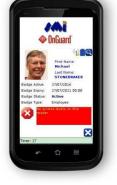

Can be used for checking workers onto site, checking card validity, checking cardholder details, attendance at classes or events, mustering and roll-call, conformance trainina. and skills checking .... anything a fixed reader would be deployed for and more besides.