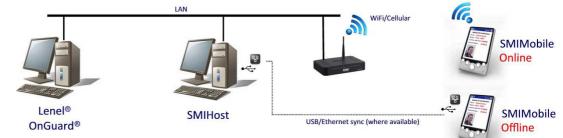

- SMIHost is a PC/Server application which acts as a Virtual Panel in the OnGuard system. Handheld devices are setup in the OnGuard software in the same way and with the same characteristics as fixed readers.
- Readers can operate online via WiFi or Cellular communications, and can operate offline with data synchronized via, WiFi, Cellular or (where available) USB/Ethernet connections.
- Choose data elements required and display layout with customizable templates

## In depth integration with OnGuard software

- Supports Online and Offline Access Decisions, Occupancy, Anti-passback, Reader Online/Offline status, Segmentation, Mustering.
- Mobile devices are displayed in the OnGuard System Status tree as a fixed reader would be, with transactions and other messages displayed in the Alarm Monitoring screen, along with Associated Text which can include GPS coordinates and other relevant data from the reader.