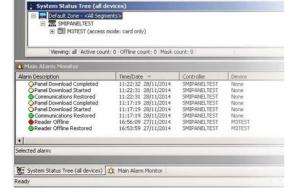

## In depth integration with OnGuard software

- Supports Online and Offline Access Decisions, Occupancy, Anti-passback, Reader Online/Offline status, Segmentation, Mustering.
- Mobile devices are displayed in the OnGuard System Status tree as a fixed reader would be, with transactions and other messages displayed in the Alarm Monitoring screen, along with Associated Text which can include GPS coordinates and other relevant data from the reader.