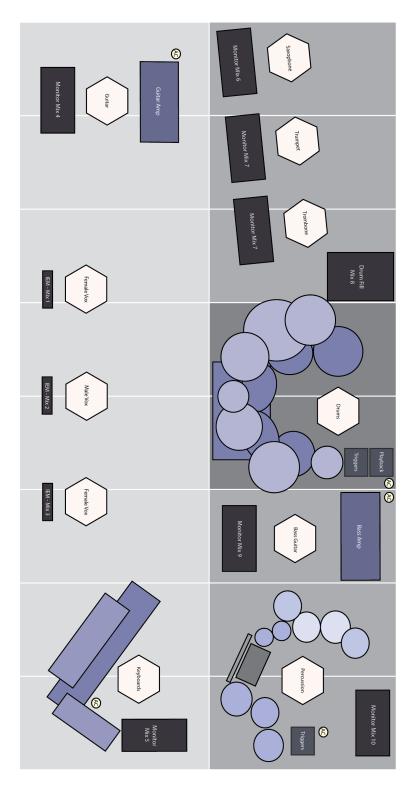

#### **STAGE DIMENSIONS**

Get Funked require a 8m x 4m stage (or larger) for their 11-piece line-up. The front of the stage should be 20-30cm in height for smaller venues and marquees, however stage heights are subject to the size of the venue and for large arenas should be raised accordingly.

#### **RISERS AND TIERING**

The rear half of the stage should be tiered by 20-30cm for non-permanent stages with 2m x 2m for drums tiered a further 20-30cm. If the stage is a permanent feature of the venue and tiering is not possible, three risers must be provided:

- Drums 2m x 2m at 40-60cm in height
- Percussion 2m x 2m at 20-30cm in height
- Horns 3m x 2m at 20-30cm in height

Risers must be dressed in black, carpeted, of safe and stable construction and rolling if at a festival. Please see attached stage plan for positions.