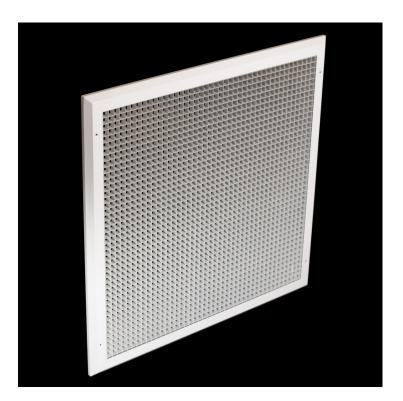

## EGG CRATE FACIA GRILLE

We manufacture a range of standard surface mounted Egg Crate Grilles for all types of use. We provide a Free Area of 94% whilst achieving a high level of aesthetics whilst preventing general interference from the public.

Constructed from high grade aluminium, we can offer finishes in any RAL colour with our standard colour being RAL9016 gloss white.

This simple high quality unit is offered with a 5 year warranty and is generally supplied in 7 to 10 days from drawing approval/order.