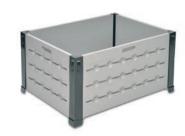

A perfect pair: euro**frame** 1200 x 800 mm on an UPAL-U

## Stacking frame 1200 x 800 mm

**External dimensions:** 1200 x 800 x 400 mm Internal dimensions: 1150 x 750 mm

Material: HDPE

| Article code  | Article                                                          | Style    | Weight  | Colour     |
|---------------|------------------------------------------------------------------|----------|---------|------------|
| 58-1208-2     | euroframe                                                        | fixed    | 10.0 kg | light grey |
| 58-1208       | euroframe, reinforced                                            | fixed    | 12.5 kg | light grey |
| 58-1208-0-101 | euroframe, reinforced<br>with stainless steel<br>corner elements | fixed    | 16.5 kg | light grey |
| 58-1208-1     | eurofold                                                         | foldable | 10.0 kg | light grey |