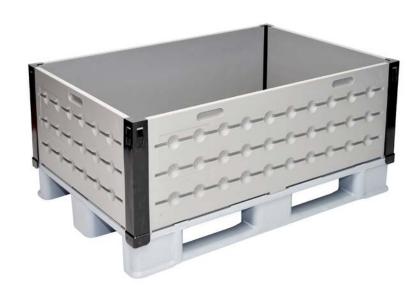

A perfect pair: euro**frame** 1200 x 800 mm on an UPAL-U

## Stacking frame 1200 x 800 mm

**External dimensions:** 1200 x 800 x 400 mm Internal dimensions: 1150 x 750 mm

Material: HDPE

| Article code  | Article                                                          | Style    | Weight  | Colour     |
|---------------|------------------------------------------------------------------|----------|---------|------------|
| 58-1208-2     | euroframe                                                        | fixed    | 10.0 kg | light grey |
| 58-1208       | euroframe, reinforced                                            | fixed    | 12.5 kg | light grey |
| 58-1208-0-101 | euroframe, reinforced<br>with stainless steel<br>corner elements | fixed    | 16.5 kg | light grey |
| 58-1208-1     | eurofold                                                         | foldable | 10.0 kg | light grey |