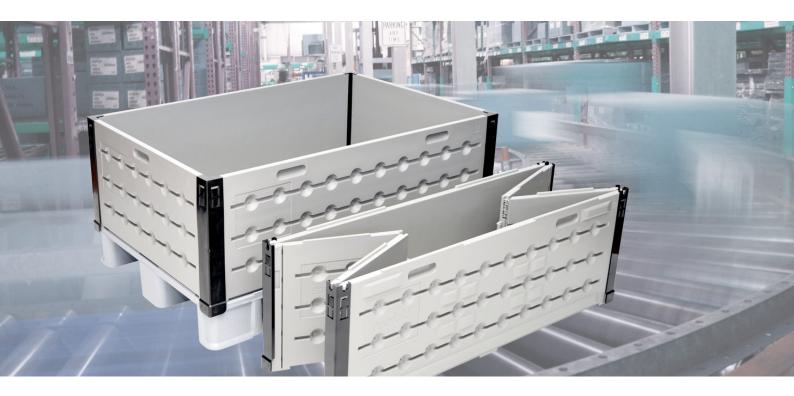

### Pallet Frame euroframe and eurofold

- These robust pallet frames are suitable more multiple use and can be stacked without slipping.
- They are easily assembled and disassembled in just a few simple steps (saving space of up to 85%).
- Their low weight also allows for easy manual handling.
- As they are easy to clean, the frames can also be used in hygienic and wet areas.
- Side and corner elements consist of HDPE and are therefore weather- and corrosion-proof.
- The plastic used is chemical and acid resistant as well as odour- and tasteless.
- Their double-walled construction displays good mechanical properties

## Assembly of individual parts

Position the wall elements and insert the corner element into the slots of the wall element.

Push the corner element all the way down.

Pull the wall element up until it engages.