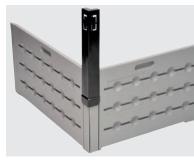

## Assembly of individual parts

Position the wall elements and insert the corner element into the slots of the wall element.

Push the corner element all the way down.

Pull the wall element up until it engages.