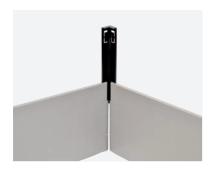

## Assembly of individual parts

Position the wall elements and insert the corner element into the slots of the wall element.

Push the corner element all the way down.

Pull the wall element up until it engages.