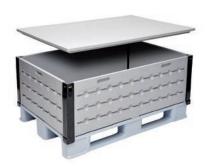

## Cover eurotop

Article code 58-1208-3
External dimensions: 1200 x 800 mm
Weight: approx. 6.4 kg
Material: HDPE
Standard colour: light grey