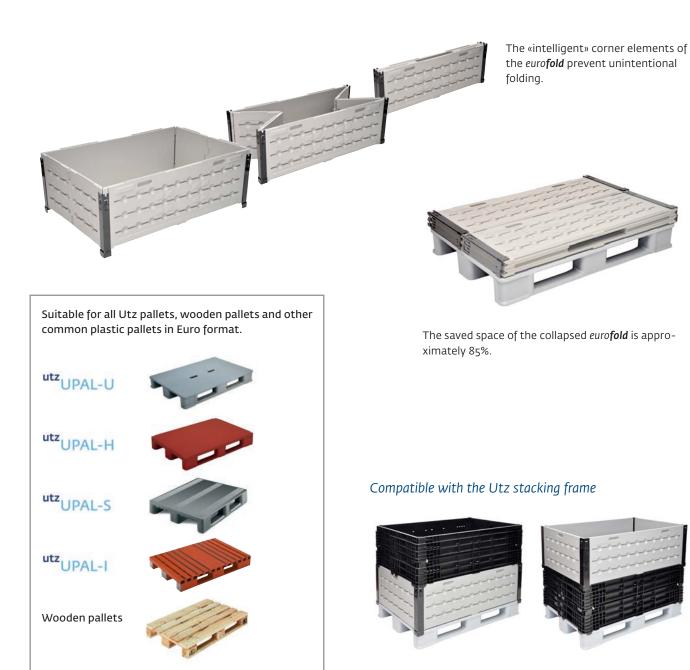

### Pallet Frame euroframe and eurofold

- These robust pallet frames are suitable more multiple use and can be stacked without slipping.
- They are easily assembled and disassembled in just a few simple steps (saving space of up to 85%).
- Their low weight also allows for easy manual handling.
- As they are easy to clean, the frames can also be used in hygienic and wet areas.
- Side and corner elements consist of HDPE and are therefore weather- and corrosion-proof.
- The plastic used is chemical and acid resistant as well as odour- and tasteless.
- Their double-walled construction displays good mechanical properties

## Stacking frame 1200 x 800 mm

**External dimensions:** 1200 x 800 x 400 mm Internal dimensions: 1150 x 750 mm

Material: HDPE

| Article code  | Article                                                          | Style    | Weight  | Colour     |
|---------------|------------------------------------------------------------------|----------|---------|------------|
| 58-1208-2     | euroframe                                                        | fixed    | 10.0 kg | light grey |
| 58-1208       | euroframe, reinforced                                            | fixed    | 12.5 kg | light grey |
| 58-1208-0-101 | euroframe, reinforced<br>with stainless steel<br>corner elements | fixed    | 16.5 kg | light grey |
| 58-1208-1     | eurofold                                                         | foldable | 10.0 kg | light grey |