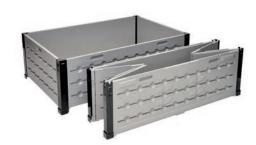

### Pallet Frame euroframe and eurofold

- These robust pallet frames are suitable more multiple use and can be stacked without slipping.
- They are easily assembled and disassembled in just a few simple steps (saving space of up to 85%).
- Their low weight also allows for easy manual handling.
- As they are easy to clean, the frames can also be used in hygienic and wet areas.
- Side and corner elements consist of HDPE and are therefore weather- and corrosion-proof.
- The plastic used is chemical and acid resistant as well as odour- and tasteless.
- Their double-walled construction displays good mechanical properties

## Stacking frame 1200 x 800 mm

**External dimensions:** 1200 x 800 x 400 mm Internal dimensions: 1150 x 750 mm

Material: HDPE

| Article code  | Article                                                          | Style    | Weight  | Colour     |
|---------------|------------------------------------------------------------------|----------|---------|------------|
| 58-1208-2     | euroframe                                                        | fixed    | 10.0 kg | light grey |
| 58-1208       | euroframe, reinforced                                            | fixed    | 12.5 kg | light grey |
| 58-1208-0-101 | euroframe, reinforced<br>with stainless steel<br>corner elements | fixed    | 16.5 kg | light grey |
| 58-1208-1     | eurofold                                                         | foldable | 10.0 kg | light grey |