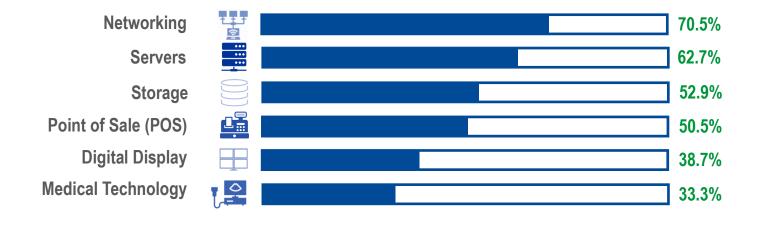

# **Background & Experience**

**Overall Product Experience** 

TECHNOLOGIES OUR SOURCE TECHWORKS NETWORK SUPPORTS:

Freelance Influencers

Flexibility to choose what jobs to accept & when FREELANCE WORK INFLUENCERS