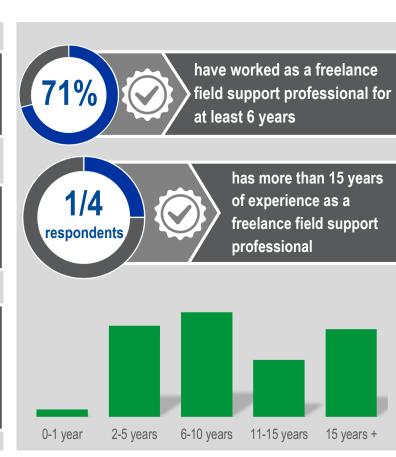

We sent an online survey to 6,017 active members of our global network to gain an understanding of their

The survey results indicate to us that, by any measure, Source Techworks features a truly remarkable group of freelancers. Our Source Techworks professionals are tenured, dedicated, and they take pride in providing the best possible support and customer service experience.