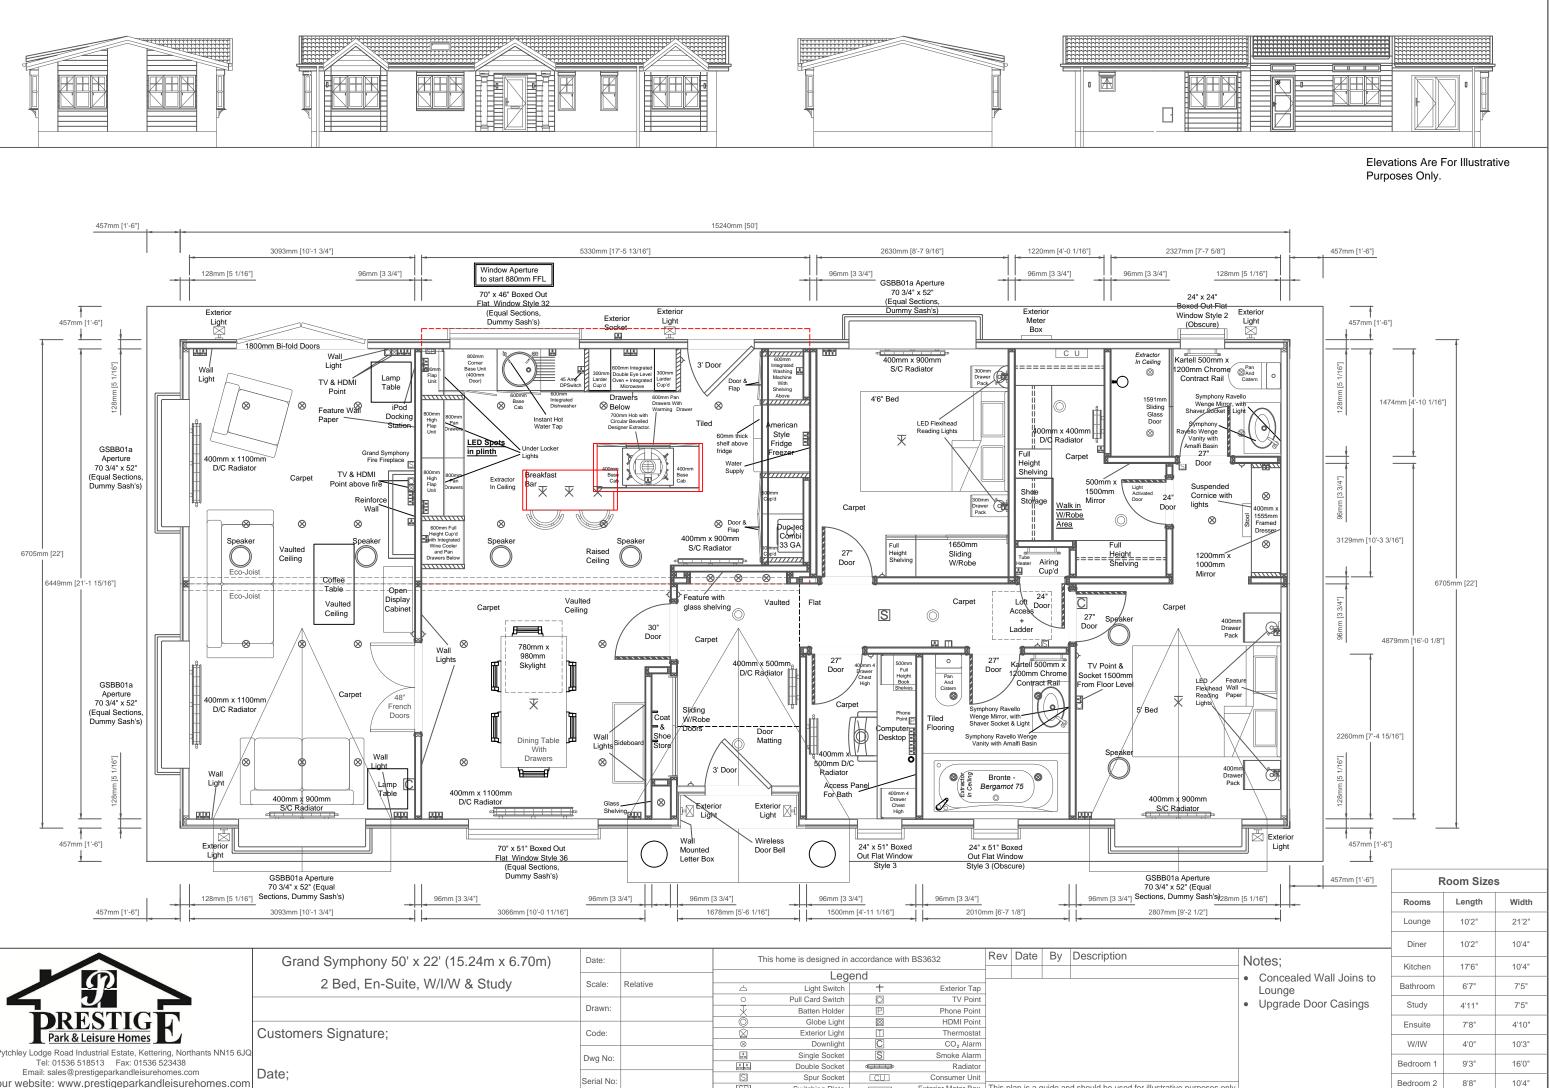

| T und Leisure Homes                                                                                                                                                                                                           | Grand Symphony 50' x 22' (15.24m x 6.70m) |            |          | This        | home is designed in a | ccordance wit | h BS3632              | Rev    | Date        | Ву      | Description                       |
|-------------------------------------------------------------------------------------------------------------------------------------------------------------------------------------------------------------------------------|-------------------------------------------|------------|----------|-------------|-----------------------|---------------|-----------------------|--------|-------------|---------|-----------------------------------|
|                                                                                                                                                                                                                               | 2 Bed, En-Suite, W/I/W & Study            | Scale:     | Relative | Legend      |                       |               |                       |        |             |         |                                   |
|                                                                                                                                                                                                                               |                                           |            |          | <u></u>     | Light Switch          | +             | Exterior Tap          | 1      |             |         |                                   |
|                                                                                                                                                                                                                               | Customers Signature;                      | Drawn:     |          | 0           | Pull Card Switch      | O             | TV Point              |        |             |         |                                   |
|                                                                                                                                                                                                                               |                                           |            |          | X           | Batten Holder         | P             | Phone Point           |        |             |         |                                   |
|                                                                                                                                                                                                                               |                                           | Code:      |          | 0           | Globe Light           | $\boxtimes$   | HDMI Point            |        |             |         |                                   |
|                                                                                                                                                                                                                               |                                           |            |          | $\boxtimes$ | Exterior Light        | Ξ             | Thermostat            |        |             |         |                                   |
|                                                                                                                                                                                                                               |                                           |            |          | - ⊗         | Downlight             | С             | CO <sub>2</sub> Alarm |        |             |         |                                   |
| Unit 4, Pytchley Lodge Road Industrial Estate, Kettering, Northants NN15 6JQ<br>Tel: 01536 518513 Fax: 01536 523438<br>Email: sales@prestigeparkandleisurehomes.com<br>Visit our website: www.prestigeparkandleisurehomes.com | Date:                                     | Dwg No:    |          | 1           | Single Socket         | S             | Smoke Alarm           |        |             |         |                                   |
|                                                                                                                                                                                                                               |                                           |            |          |             | Double Socket         |               | Radiator              |        |             |         |                                   |
|                                                                                                                                                                                                                               |                                           | Serial No: |          | S           | Spur Socket           | CU            | Consumer Unit         |        |             |         |                                   |
|                                                                                                                                                                                                                               |                                           |            |          | [SP]        | Switching Plate       |               | Exterior Meter Box    | This p | olan is a g | uide an | d should be used for illustration |

strative purposes only

Bedroom 2