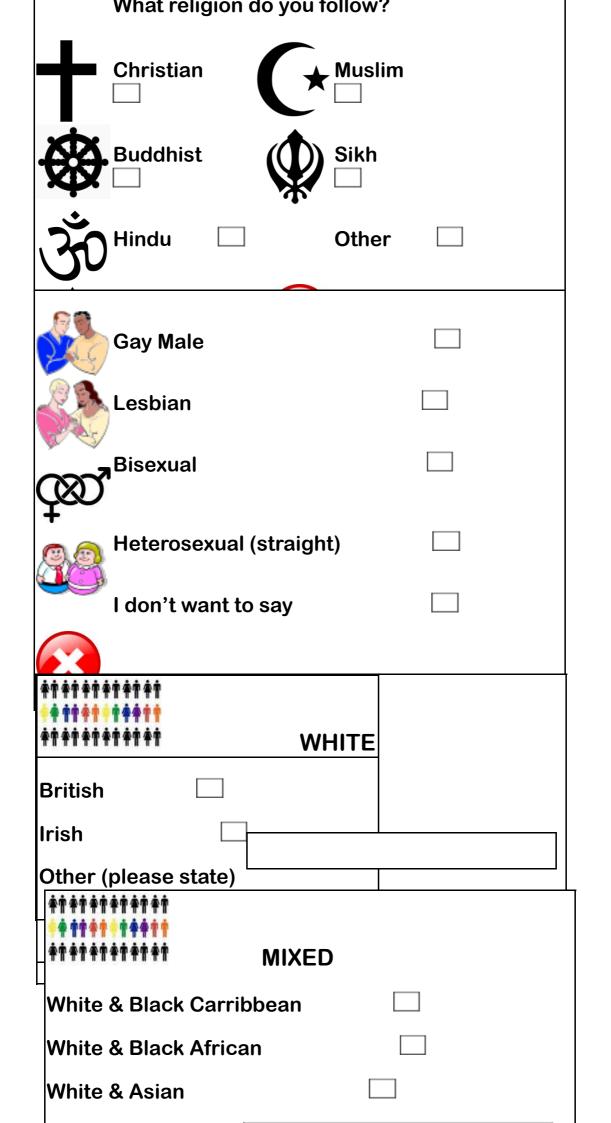

# **Equal Opportunities**

We only use this information to make sure that we are being fair to everyone.

### What is your sexuality?

Date:.....

| Other (please s                                   | state)                        |
|---------------------------------------------------|-------------------------------|
| ****                                              |                               |
| <del>                                      </del> |                               |
| <del>+</del> †++++++++                            | <b>ASIAN OR ASIAN BRITISH</b> |
| Indian                                            |                               |
| Pakistani                                         |                               |
| Bangladeshi                                       |                               |
| Sikh                                              |                               |
| Other (please s                                   | state)                        |
| ****                                              |                               |
| #T#T#T#T#T#T                                      |                               |
| *********                                         |                               |
| *****                                             | BLACK OR BLACK BRITISH        |
| Caribbean                                         |                               |
| African                                           |                               |
| Other (nlease s                                   | state)                        |
| ****                                              |                               |
| <del>•••••••••••••••••••••••••••••••••••••</del>  |                               |
| <del>*************************************</del>  | CHINESE OR OTHER              |
| ETHNIC                                            | GROUP                         |
| Chinese                                           |                               |
| Other (please s                                   | state)                        |
| <u></u>                                           |                               |
| 1                                                 |                               |
|                                                   |                               |
| I do not want to                                  | answer this question          |