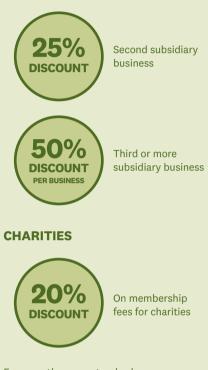

### **BUSINESS DISCOUNTS**

Owners of more than one business registered with the IP may be eligible for the following discounts:

For any other non-standard membership packages, including corporate partnerships, clubs and societies etc., please contact the Islands' Partnership team to discuss further.