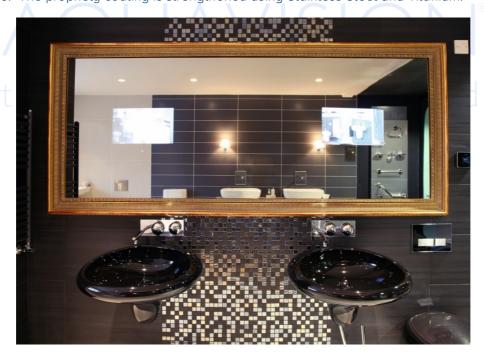

## MirrorVision<sup>+</sup> Glass Detail

Producing a television product which gives a true mirror finish when the television is switched off requires a specialist glass finish.

Aquavision have achieved a perfect balance between the conventional 100% reflective "silver" mirror and the minimally reflective glass normally required for television viewing.

The end result is MirrorVision<sup>+</sup>; a perfect mirror and a perfect picture.

Ideal for every room in the house, hotel, office, everywhere that you may require a mirror or a television. With absolutely no visible signs of the television when it is turned OFF and a clear, bright picture when the television is in use.